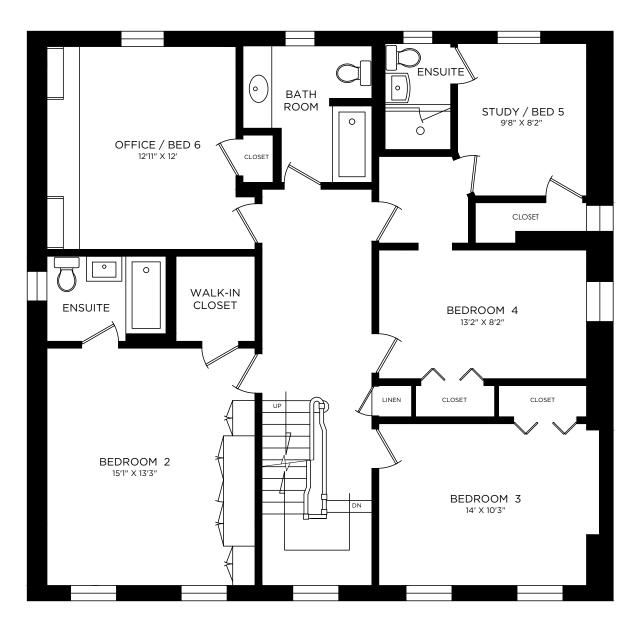

### 220 STRATHALLAN WOOD

SECOND FLOOR APPROX. 1,344 SQ. FT.

### 220 STRATHALLAN WOOD