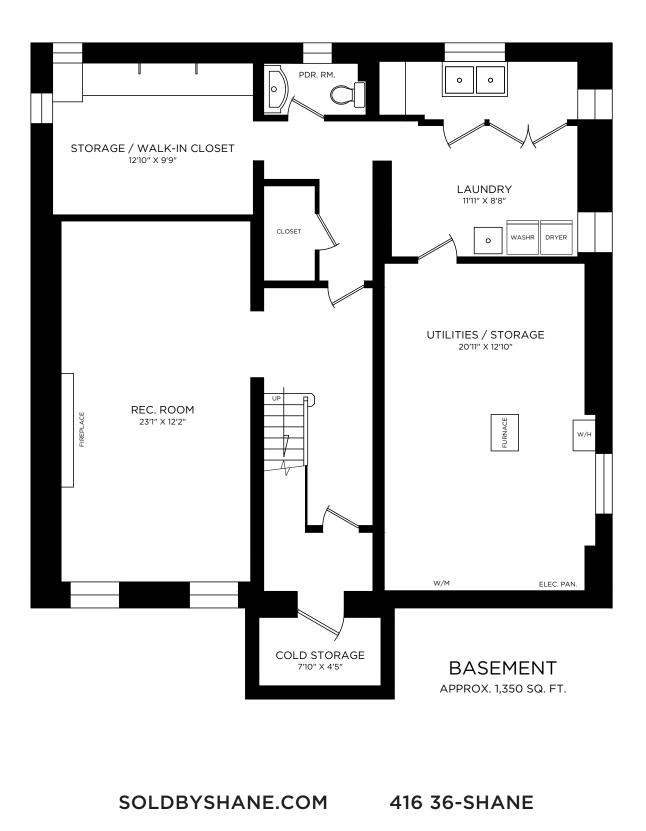

### 220 STRATHALLAN WOOD

SHANE CARSLAKE, BROKER WITH ROYAL LEPAGE REAL ESTATE SERVICES LTD., BROKERAGE, HAS NOT MEASURED THE SUBJECT PROPERTY AND MAKES NO REPRESENTATIONS AS TO THE ACCURACY OF ANY OF THE MEASUREMENTS PROVIDED. THE MEASUREMENTS ARE ESTIMATES AND MUST NOT BE RELIED UPON. EXACT MEASUREMENTS CAN BE OBTAINED BY RETAINING THE SERVICES OF A PROFESSIONAL ARCHITECT OR ENGINEER.