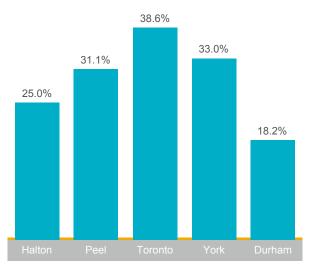

# Apartments, 2023 Q1 ALL TRREB AREAS

|                   |              |              |          |                 | ALL INKED   |                 |        |                  |               |                 |
|-------------------|--------------|--------------|----------|-----------------|-------------|-----------------|--------|------------------|---------------|-----------------|
|                   | All Apa      | ırtments     | Bachelor |                 | One-Bedroom |                 | Two    | -Bedroom         | Three Bedroom |                 |
|                   | Total Listed | Total Leased | Leased   | Avg. Lease Rate | Leased      | Avg. Lease Rate | Leased | Avg. Leased Rate | Leased        | Avg. Lease Rate |
| All TRREB Areas   | 18,014       | 10,525       | 382      | \$2,014         | 5,934       | \$2,474         | 3,878  | \$3,162          | 331           | \$4,152         |
| Halton Region     | 695          | 403          | 0        |                 | 208         | \$2,341         | 180    | \$2,874          | 15            | \$3,074         |
| Burlington        | 213          | 125          | 0        |                 | 55          | \$2,302         | 65     | \$2,827          | 5             | \$2,975         |
| Halton Hills      | 2            | 0            | 0        |                 | 0           |                 | 0      |                  | 0             |                 |
| Milton            | 98           | 61           | 0        |                 | 21          | \$2,296         | 36     | \$2,649          | 4             | \$2,960         |
| Oakville          | 382          | 217          | 0        |                 | 132         | \$2,366         | 79     | \$3,003          | 6             | \$3,219         |
| Peel Region       | 1,356        | 841          | 4        | \$2,200         | 384         | \$2,470         | 426    | \$2,923          | 27            | \$3,233         |
| Brampton          | 134          | 86           | 0        |                 | 28          | \$2,287         | 54     | \$2,676          | 4             | \$2,883         |
| Caledon           | 3            | 2            | 0        |                 | 2           | \$2,450         | 0      |                  | 0             |                 |
| Mississauga       | 1,219        | 753          | 4        | \$2,200         | 354         | \$2,485         | 372    | \$2,957          | 23            | \$3,305         |
| City of Toronto   | 13,663       | 7,877        | 338      | \$2,057         | 4,527       | \$2,513         | 2,757  | \$3,303          | 255           | \$4,455         |
| Toronto West      | 1,923        | 1,064        | 9        | \$1,875         | 587         | \$2,448         | 436    | \$3,019          | 32            | \$3,639         |
| Toronto Central   | 10,943       | 6,337        | 319      | \$2,091         | 3,712       | \$2,533         | 2,102  | \$3,412          | 204           | \$4,706         |
| Toronto East      | 797          | 476          | 10       | \$1,457         | 228         | \$2,345         | 219    | \$2,811          | 19            | \$3,146         |
| York Region       | 1,825        | 1,139        | 24       | \$1,883         | 663         | \$2,353         | 422    | \$2,758          | 30            | \$3,118         |
| Aurora            | 11           | 6            | 0        |                 | 2           | \$2,500         | 3      | \$2,650          | 1             | \$2,900         |
| East Gwillimbury  | 0            | 0            | 0        |                 | 0           |                 | 0      |                  | 0             |                 |
| Georgina          | 1            | 1            | 0        |                 | 1           | \$1,650         | 0      |                  | 0             |                 |
| King              | 4            | 3            | 0        |                 | 3           | \$2,225         | 0      |                  | 0             |                 |
| Markham           | 564          | 421          | 0        |                 | 274         | \$2,364         | 134    | \$2,829          | 13            | \$3,129         |
| Newmarket         | 4            | 2            | 0        |                 | 2           | \$2,000         | 0      |                  | 0             |                 |
| Richmond Hill     | 325          | 200          | 0        |                 | 128         | \$2,403         | 64     | \$2,877          | 8             | \$3,294         |
| Vaughan           | 907          | 502          | 24       | \$1,883         | 253         | \$2,327         | 217    | \$2,675          | 8             | \$2,988         |
| Stouffville       | 9            | 4            | 0        |                 | 0           |                 | 4      | \$3,038          | 0             |                 |
| Durham Region     | 388          | 221          | 15       | \$1,418         | 134         | \$2,085         | 68     | \$2,394          | 4             | \$2,740         |
| Ajax              | 11           | 6            | 0        |                 | 1           | \$2,000         | 4      | \$2,200          | 1             | \$2,700         |
| Brock             | 0            | 0            | 0        |                 | 0           |                 | 0      |                  | 0             |                 |
| Clarington        | 61           | 26           | 0        |                 | 16          | \$2,180         | 10     | \$2,250          | 0             |                 |
| Oshawa            | 156          | 97           | 15       | \$1,418         | 53          | \$1,843         | 27     | \$2,208          | 2             | \$2,500         |
| Pickering         | 151          | 86           | 0        |                 | 59          | \$2,277         | 26     | \$2,695          | 1             | \$3,000         |
| Scugog            | 0            | 0            | 0        |                 | 0           |                 | 0      |                  | 0             |                 |
| Uxbridge          | 1            | 1            | 0        |                 | 0           |                 | 1      | \$2,550          | 0             |                 |
| Whitby            | 8            | 5            | 0        |                 | 5           | \$2,150         | 0      |                  | 0             |                 |
| Dufferin County   | 5            | 3            | 0        |                 | 3           | \$1,663         | 0      |                  | 0             |                 |
| Orangeville       | 5            | 3            | 0        |                 | 3           | \$1,663         | 0      |                  | 0             |                 |
| Simcoe County     | 82           | 41           | 1        | \$1,750         | 15          | \$2,306         | 25     | \$2,490          | 0             |                 |
| Adjala-Tosorontio | 0            | 0            | 0        |                 | 0           |                 | 0      |                  | 0             |                 |
| Bradford          | 0            | 0            | 0        |                 | 0           |                 | 0      |                  | 0             |                 |
| Essa              | 0            | 0            | 0        |                 | 0           |                 | 0      |                  | 0             |                 |
| Innisfil          | 79           | 39           | 1        | \$1,750         | 15          | \$2,306         | 23     | \$2,489          | 0             |                 |
| New Tecumseth     | 3            | 2            | 0        |                 | 0           |                 | 2      | \$2,500          | 0             |                 |