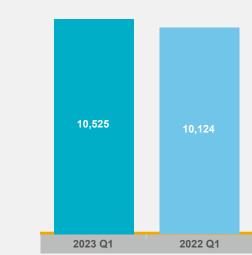

There were 10,525 condominium apartment rentals reported through TRREB's MLS® System in Q1 2023 – up four per cent compared to Q1 2022. Rental listings were up by 10.2 per cent year-over-year, outstripping growth in rental transactions. Despite more supply, market conditions remained tight enough to support a 15.1 per cent year-over-year increase in the average one-bedroom condominium apartment rent which amounted to \$2,474. The average two-bedroom rent increased by 9.2 per cent over the same period to \$3,162.

### **Rental Market Summary**

2023

6.5% —

April

|            | Grand Total |        | Bachelor |           | One-Bedroom |           | Two-Bedroom |           | Three-Bedroom |           |
|------------|-------------|--------|----------|-----------|-------------|-----------|-------------|-----------|---------------|-----------|
| Apartments | Listed      | Leased | Leased   | Avg. Rent | Leased      | Avg. Rent | Leased      | Avg. Rent | Leased        | Avg. Rent |
| 2023 Q1    | 18,014      | 10,525 | 382      | \$2,014   | 5,934       | \$2,474   | 3,878       | \$3,162   | 331           | \$4,152   |
| 2022 Q1    | 16,348      | 10,124 | 362      | \$1,733   | 5,981       | \$2,149   | 3,494       | \$2,895   | 287           | \$3,611   |
| YoY % Chg  | 10.2%       | 4.0%   | 5.5%     | 16.2%     | -0.8%       | 15.1%     | 11.0%       | 9.2%      | 15.3%         | 15.0%     |
| Townhouses | Listed      | Leased | Leased   | Avg. Rent | Leased      | Avg. Rent | Leased      | Avg. Rent | Leased        | Avg. Rent |
| 2023 Q1    | 1,493       | 818    | 1        | \$1,100   | 74          | \$2,311   | 374         | \$2,826   | 369           | \$3,246   |
| 2022 Q1    | 1,286       | 737    | 2        | \$1,767   | 65          | \$1,930   | 329         | \$2,615   | 341           | \$3,082   |
| YoY % Chg  | 16.1%       | 11.0%  | -50.0%   | -37.7%    | 13.8%       | 19.8%     | 13.7%       | 8.1%      | 8.2%          | 5.3%      |