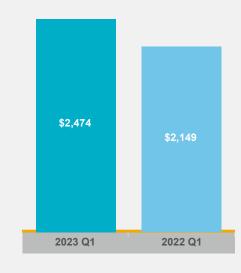

There were 10,525 condominium apartment rentals reported through TRREB's MLS® System in Q1 2023 – up four per cent compared to Q1 2022. Rental listings were up by 10.2 per cent year-over-year, outstripping growth in rental transactions. Despite more supply, market conditions remained tight enough to support a 15.1 per cent year-over-year increase in the average one-bedroom condominium apartment rent which amounted to \$2,474. The average two-bedroom rent increased by 9.2 per cent over the same period to \$3,162.

### **Rental Market Summary**

2023

6.5% —

April

|            | Grand Total |        | Bachelor |           | One-Bedroom |           | Two-Bedroom |           | Three-Bedroom |           |
|------------|-------------|--------|----------|-----------|-------------|-----------|-------------|-----------|---------------|-----------|
| Apartments | Listed      | Leased | Leased   | Avg. Rent | Leased      | Avg. Rent | Leased      | Avg. Rent | Leased        | Avg. Rent |
| 2023 Q1    | 18,014      | 10,525 | 382      | \$2,014   | 5,934       | \$2,474   | 3,878       | \$3,162   | 331           | \$4,152   |
| 2022 Q1    | 16,348      | 10,124 | 362      | \$1,733   | 5,981       | \$2,149   | 3,494       | \$2,895   | 287           | \$3,611   |
| YoY % Chg  | 10.2%       | 4.0%   | 5.5%     | 16.2%     | -0.8%       | 15.1%     | 11.0%       | 9.2%      | 15.3%         | 15.0%     |
| Townhouses | Listed      | Leased | Leased   | Avg. Rent | Leased      | Avg. Rent | Leased      | Avg. Rent | Leased        | Avg. Rent |
| 2023 Q1    | 1,493       | 818    | 1        | \$1,100   | 74          | \$2,311   | 374         | \$2,826   | 369           | \$3,246   |
| 2022 Q1    | 1,286       | 737    | 2        | \$1,767   | 65          | \$1,930   | 329         | \$2,615   | 341           | \$3,082   |
| YoY % Chg  | 16.1%       | 11.0%  | -50.0%   | -37.7%    | 13.8%       | 19.8%     | 13.7%       | 8.1%      | 8.2%          | 5.3%      |