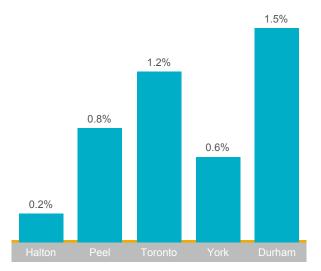

# Apartments, 2023 Q1 ALL TRREB AREAS

|                   |              |              |          |                 | ALL INKED   |                 |        |                  |               |                 |
|-------------------|--------------|--------------|----------|-----------------|-------------|-----------------|--------|------------------|---------------|-----------------|
|                   | All Apa      | ırtments     | Bachelor |                 | One-Bedroom |                 | Two    | -Bedroom         | Three Bedroom |                 |
|                   | Total Listed | Total Leased | Leased   | Avg. Lease Rate | Leased      | Avg. Lease Rate | Leased | Avg. Leased Rate | Leased        | Avg. Lease Rate |
| All TRREB Areas   | 18,014       | 10,525       | 382      | \$2,014         | 5,934       | \$2,474         | 3,878  | \$3,162          | 331           | \$4,152         |
| Halton Region     | 695          | 403          | 0        |                 | 208         | \$2,341         | 180    | \$2,874          | 15            | \$3,074         |
| Burlington        | 213          | 125          | 0        |                 | 55          | \$2,302         | 65     | \$2,827          | 5             | \$2,975         |
| Halton Hills      | 2            | 0            | 0        |                 | 0           |                 | 0      |                  | 0             |                 |
| Milton            | 98           | 61           | 0        |                 | 21          | \$2,296         | 36     | \$2,649          | 4             | \$2,960         |
| Oakville          | 382          | 217          | 0        |                 | 132         | \$2,366         | 79     | \$3,003          | 6             | \$3,219         |
| Peel Region       | 1,356        | 841          | 4        | \$2,200         | 384         | \$2,470         | 426    | \$2,923          | 27            | \$3,233         |
| Brampton          | 134          | 86           | 0        |                 | 28          | \$2,287         | 54     | \$2,676          | 4             | \$2,883         |
| Caledon           | 3            | 2            | 0        |                 | 2           | \$2,450         | 0      |                  | 0             |                 |
| Mississauga       | 1,219        | 753          | 4        | \$2,200         | 354         | \$2,485         | 372    | \$2,957          | 23            | \$3,305         |
| City of Toronto   | 13,663       | 7,877        | 338      | \$2,057         | 4,527       | \$2,513         | 2,757  | \$3,303          | 255           | \$4,455         |
| Toronto West      | 1,923        | 1,064        | 9        | \$1,875         | 587         | \$2,448         | 436    | \$3,019          | 32            | \$3,639         |
| Toronto Central   | 10,943       | 6,337        | 319      | \$2,091         | 3,712       | \$2,533         | 2,102  | \$3,412          | 204           | \$4,706         |
| Toronto East      | 797          | 476          | 10       | \$1,457         | 228         | \$2,345         | 219    | \$2,811          | 19            | \$3,146         |
| York Region       | 1,825        | 1,139        | 24       | \$1,883         | 663         | \$2,353         | 422    | \$2,758          | 30            | \$3,118         |
| Aurora            | 11           | 6            | 0        |                 | 2           | \$2,500         | 3      | \$2,650          | 1             | \$2,900         |
| East Gwillimbury  | 0            | 0            | 0        |                 | 0           |                 | 0      |                  | 0             |                 |
| Georgina          | 1            | 1            | 0        |                 | 1           | \$1,650         | 0      |                  | 0             |                 |
| King              | 4            | 3            | 0        |                 | 3           | \$2,225         | 0      |                  | 0             |                 |
| Markham           | 564          | 421          | 0        |                 | 274         | \$2,364         | 134    | \$2,829          | 13            | \$3,129         |
| Newmarket         | 4            | 2            | 0        |                 | 2           | \$2,000         | 0      |                  | 0             |                 |
| Richmond Hill     | 325          | 200          | 0        |                 | 128         | \$2,403         | 64     | \$2,877          | 8             | \$3,294         |
| Vaughan           | 907          | 502          | 24       | \$1,883         | 253         | \$2,327         | 217    | \$2,675          | 8             | \$2,988         |
| Stouffville       | 9            | 4            | 0        |                 | 0           |                 | 4      | \$3,038          | 0             |                 |
| Durham Region     | 388          | 221          | 15       | \$1,418         | 134         | \$2,085         | 68     | \$2,394          | 4             | \$2,740         |
| Ajax              | 11           | 6            | 0        |                 | 1           | \$2,000         | 4      | \$2,200          | 1             | \$2,700         |
| Brock             | 0            | 0            | 0        |                 | 0           |                 | 0      |                  | 0             |                 |
| Clarington        | 61           | 26           | 0        |                 | 16          | \$2,180         | 10     | \$2,250          | 0             |                 |
| Oshawa            | 156          | 97           | 15       | \$1,418         | 53          | \$1,843         | 27     | \$2,208          | 2             | \$2,500         |
| Pickering         | 151          | 86           | 0        |                 | 59          | \$2,277         | 26     | \$2,695          | 1             | \$3,000         |
| Scugog            | 0            | 0            | 0        |                 | 0           |                 | 0      |                  | 0             |                 |
| Uxbridge          | 1            | 1            | 0        |                 | 0           |                 | 1      | \$2,550          | 0             |                 |
| Whitby            | 8            | 5            | 0        |                 | 5           | \$2,150         | 0      |                  | 0             |                 |
| Dufferin County   | 5            | 3            | 0        |                 | 3           | \$1,663         | 0      |                  | 0             |                 |
| Orangeville       | 5            | 3            | 0        |                 | 3           | \$1,663         | 0      |                  | 0             |                 |
| Simcoe County     | 82           | 41           | 1        | \$1,750         | 15          | \$2,306         | 25     | \$2,490          | 0             |                 |
| Adjala-Tosorontio | 0            | 0            | 0        |                 | 0           |                 | 0      |                  | 0             |                 |
| Bradford          | 0            | 0            | 0        |                 | 0           |                 | 0      |                  | 0             |                 |
| Essa              | 0            | 0            | 0        |                 | 0           |                 | 0      |                  | 0             |                 |
| Innisfil          | 79           | 39           | 1        | \$1,750         | 15          | \$2,306         | 23     | \$2,489          | 0             |                 |
| New Tecumseth     | 3            | 2            | 0        |                 | 0           |                 | 2      | \$2,500          | 0             |                 |