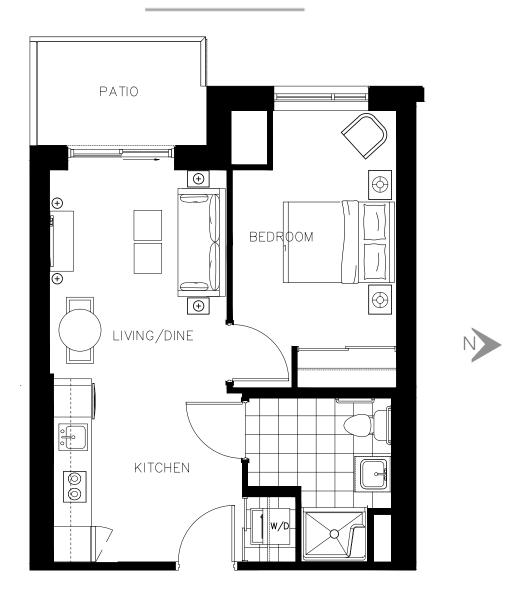

#### The Adelaide Suite 401 - 703 sq.ft

ON OWEN

The Adelaide Suite 501 - 703 sq.ft

ON OWEN

The Adelaide Suite 601 - 703 sq.ft

ON OWEN

The Adelaide Suite 701 - 703 sq.ft

ON OWEN

The Adelaide Suite 801 - 703 sq.ft

ON OWEN