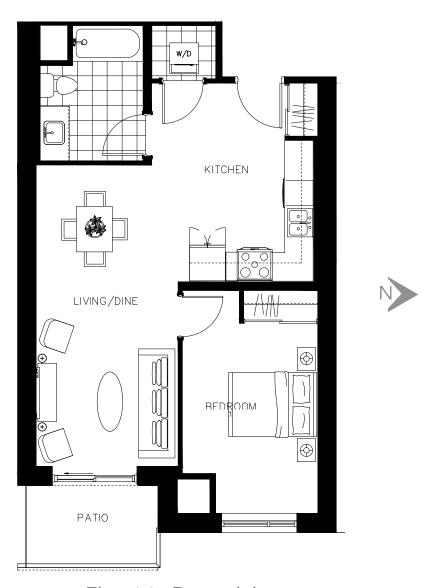

The Letitia Suite 207 - 852 sq.ft

ON OWEN

The Little Suite 208 - 556 sq.ft

ON OWEN

The McDonald Suite 415 - 694 sq.ft

ON OWEN

N

The McDonald Suite 416 - 694 sq.ft