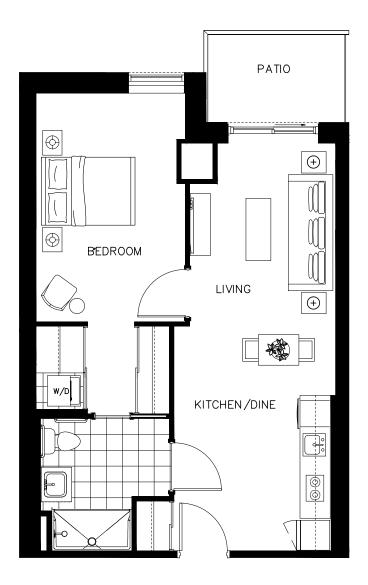

ON OWEN





The Fairview Suite 909 - 634 sq.ft



ON OWEN





The Fairview Suite 919 - 634 sq.ft



ON OWEN





The Fairview Suite 920 - 634 sq.ft



ON OWEN





The Fairview Suite 921 - 634 sq.ft



ON OWEN





The Fairview Suite 922 - 634 sq.ft



ON OWEN



The Frances Suite 206 - 715 sq.ft







ON OWEN







The Grove Suite TH05 - 1334 sq.ft







ON OWEN







The Grove Suite TH04 - 1334 sq.ft







ON OWEN







The Grove Suite TH03 – 1334 sq.ft







ON OWEN







The Grove Suite TH02 – 1334 sq.ft







ON OWEN





The Highland Suite 423 - 634 sq.ft





ON OWEN





The Highland Suite 523 - 634 sq.ft



ON OWEN





The Highland Suite 623 - 634 sq.ft



ON OWEN





The Highland Suite 723 - 634 sq.ft



ON OWEN





The Highland Suite 823 - 634 sq.ft



ON OWEN





The Highland Suite 918 - 634 sq.ft



ON OWEN



The Hillcrest Suite 405 - 893 sq.ft



ON OWEN



The Hillcrest Suite 505 - 893 sq.ft



ON OWEN



The Hillcrest Suite 605 - 893 sq.ft



ON OWEN



The Hillcrest Suite 705 - 893 sq.ft



ON OWEN



The Hillcrest Suite 805 - 893 sq.ft



ON OWEN



The Kempenfelt Suite 402 - 517 sq.ft



ON OWEN



The Kempenfelt Suite 502 - 517 sq.ft



ON OWEN



The Kempenfelt Suite 602 - 517 sq.ft



ON OWEN



The Kempenfelt Suite 702 - 517 sq.ft



ON OWEN



The Kempenfelt Suite 802 - 517 sq.ft



ON OWEN



The Lakeshore Suite 923 - 1005 sq.ft



ON OWEN



The Lakeshore Suite 628 - 1005 sq.ft



ON OWEN



The Lakeshore Suite 728 - 1005 sq.ft



ON OWEN



The Lakeshore Suite 828 - 1005 sq.ft



ON OWEN



The Letitia Suite 207 - 852 sq.ft