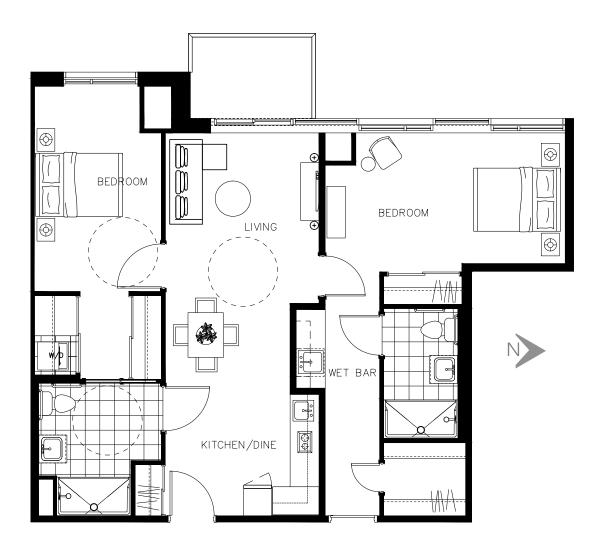

The Amelia Suite 806 - 970 sq.ft

ON OWEN

The Castle Suite 1802 - 885 sq.ft

ON OWEN

The Castle Suite 1804 - 885 sq.ft

ON OWEN

The Castle Suite 1807 - 885 sq.ft

ON OWEN