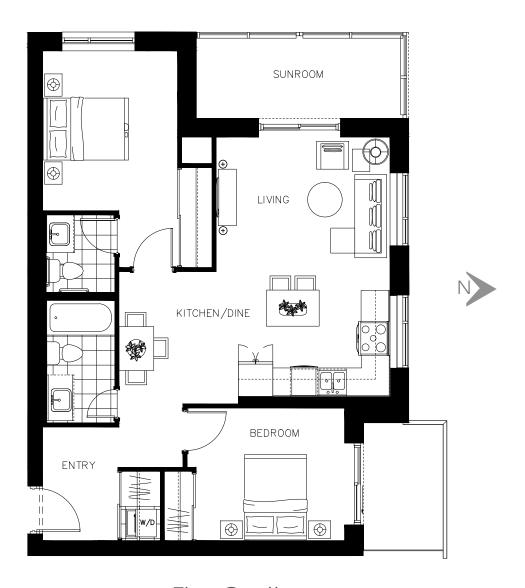

ON OWEN



#### The Adelaide Suite 401 - 703 sq.ft



ON OWEN



The Adelaide Suite 501 - 703 sq.ft



ON OWEN



The Adelaide Suite 601 - 703 sq.ft



ON OWEN



The Adelaide Suite 701 - 703 sq.ft



ON OWEN



The Adelaide Suite 801 - 703 sq.ft



ON OWEN





#### The Amelia Suite 406 - 970 sq.ft



ON OWEN



The Amelia Suite 506 - 970 sq.ft



ON OWEN





The Amelia Suite 606 - 970 sq.ft



ON OWEN





The Amelia Suite 706 - 970 sq.ft







ON OWEN





The Amelia Suite 806 - 970 sq.ft







ON OWEN



The Castle Suite 1802 - 885 sq.ft







ON OWEN



The Castle Suite 1804 - 885 sq.ft







ON OWEN



The Castle Suite 1807 - 885 sq.ft







ON OWEN



The Castle Suite 1809 - 885 sq.ft







ON OWEN



The Castle Suite 1902 - 885 sq.ft







ON OWEN



The Castle Suite 1904 - 885 sq.ft







ON OWEN



The Castle Suite 1907 - 885 sq.ft







ON OWEN



The Castle Suite 1909 - 885 sq.ft







ON OWEN



The Castle Suite 2002 - 885 sq.ft







ON OWEN



The Castle Suite 2004 - 885 sq.ft







ON OWEN



The Castle Suite 2007 - 885 sq.ft







ON OWEN



The Castle Suite 2009 - 885 sq.ft







ON OWEN



#### The Eugenia Suite 404 - 584 sq.ft



ON OWEN



#### The Eugenia Suite 504 - 584 sq.ft



ON OWEN



#### The Eugenia Suite 604 - 584 sq.ft



ON OWEN



#### The Eugeni