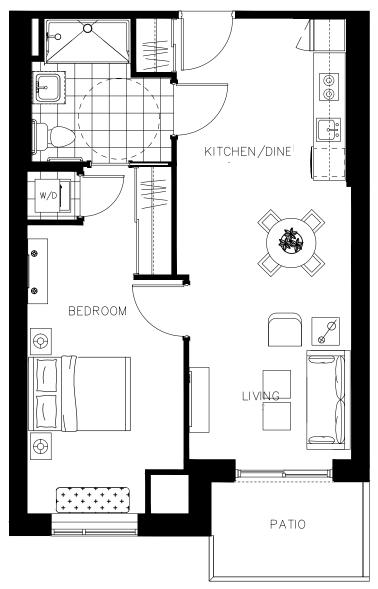

#### The Eugenia Suite 404 - 584 sq.ft

ON OWEN

#### The Eugenia Suite 504 - 584 sq.ft

ON OWEN

#### The Eugenia Suite 604 - 584 sq.ft

ON OWEN

#### The Eugenia Suite 704 - 584 sq.ft

ON OWEN

#### The Eugenia Suite 804 - 584 sq.ft

ON OWEN

The Fairview Suite 407 - 634 sq.ft

ON OWEN

The Fairview Suite 408 - 634 sq.ft

ON OWEN

The Fairview Suite 409 - 634 sq.ft

ON OWEN