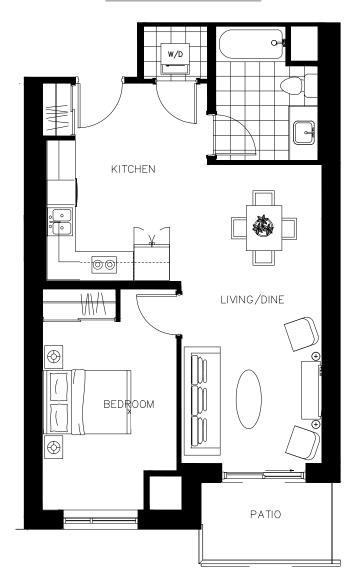

Suite 602 - 517 sq.ft



ON OWEN



The Kempenfelt Suite 702 - 517 sq.ft



ON OWEN



The Kempenfelt Suite 802 - 517 sq.ft



ON OWEN



The Lakeshore Suite 923 - 1005 sq.ft



ON OWEN



The Lakeshore Suite 628 - 1005 sq.ft



ON OWEN



The Lakeshore Suite 728 - 1005 sq.ft



ON OWEN



The Lakeshore Suite 828 - 1005 sq.ft



ON OWEN



The Letitia Suite 207 - 852 sq.ft







ON OWEN





The Little Suite 208 - 556 sq.ft







ON OWEN



The McDonald Suite 415 - 694 sq.ft



ON OWEN



N

The McDonald Suite 416 - 694 sq.ft



ON OWEN



The McDonald Suite 515 - 694 sq.ft



ON OWEN





The McDonald Suite 516 - 694 sq.ft





ON OWEN



The McDonald Suite 615 - 694 sq.ft



ON OWEN





The McDonald Suite 616 - 694 sq.ft





ON OWEN



The McDonald Suite 715 - 694 sq.ft



ON OWEN



N

The McDonald Suite 716 - 694 sq.ft





ON OWEN



The McDonald Suite 815 - 694 sq.ft



ON OWEN





The McDonald Suite 816 - 694 sq.ft





ON OWEN



N

The McDonald Suite 910 - 694 sq.ft



ON OWEN



N

The McDonald Suite 911 - 694 sq.ft



ON OWEN



N

The McDonald Suite 1005 - 694 sq.ft







ON OWEN





The McDonald Suite 1006 - 694 sq.ft







ON OWEN





The McDonald Suite 1105 - 694 sq.ft







ON OWEN





The McDonald Suite 1106 - 694 sq.ft







ON OWEN





The McDonald Suite 1205 - 694 sq.ft







ON OWEN





The McDonald Suite 1206 - 694 sq.ft







ON OWEN





The McDonald Suite 1305 - 694 sq.ft







ON OWEN





The McDonald Suite 1306 - 694 sq.ft







ON OWEN





The McDonald Suite 1405 - 694 sq.ft







ON OWEN





The McDonald Suite 1406 - 694 s