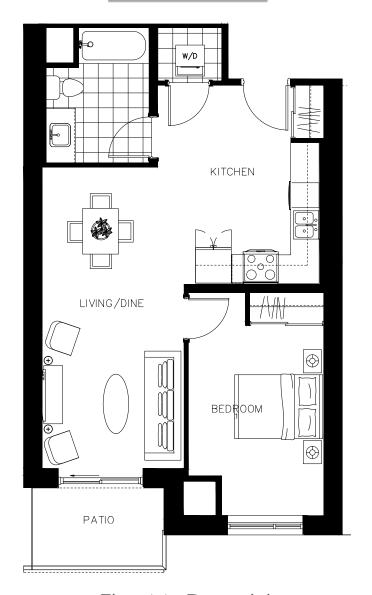

728 - 1005 sq.ft



ON OWEN



The Lakeshore Suite 828 - 1005 sq.ft



ON OWEN



The Letitia Suite 207 - 852 sq.ft







ON OWEN





The Little Suite 208 - 556 sq.ft







ON OWEN



The McDonald Suite 415 - 694 sq.ft



ON OWEN



N

The McDonald Suite 416 - 694 sq.ft



ON OWEN



The McDonald Suite 515 - 694 sq.ft



ON OWEN





The McDonald Suite 516 - 694 sq.ft





ON OWEN



The McDonald Suite 615 - 694 sq.ft



ON OWEN





The McDonald Suite 616 - 694 sq.ft





ON OWEN



The McDonald Suite 715 - 694 sq.ft



ON OWEN



N

The McDonald Suite 716 - 694 sq.ft





ON OWEN



The McDonald Suite 815 - 694 sq.ft



ON OWEN





The McDonald Suite 816 - 694 sq.ft





ON OWEN



N

The McDonald Suite 910 - 694 sq.ft



ON OWEN



N

The McDonald Suite 911 - 694 sq.ft



ON OWEN



N

The McDonald Suite 1005 - 694 sq.ft







ON OWEN





The McDonald Suite 1006 - 694 sq.ft







ON OWEN





The McDonald Suite 1105 - 694 sq.ft







ON OWEN





The McDonald Suite 1106 - 694 sq.ft







ON OWEN





The McDonald Suite 1205 - 694 sq.ft







ON OWEN





The McDonald Suite 1206 - 694 sq.ft







ON OWEN





The McDonald Suite 1305 - 694 sq.ft







ON OWEN





The McDonald Suite 1306 - 694 sq.ft







ON OWEN





The McDonald Suite 1405 - 694 sq.ft







ON OWEN





The McDonald Suite 1406 - 694 sq.ft







ON OWEN



The McDonald Suite 1505 - 694 sq.ft







ON OWEN





The McDonald Suite 1506 - 694 sq.ft







ON OWEN



The McDonald Suite 1605 - 694 sq.ft







ON OWEN





The McDonald Suite 1606 - 694 sq.ft







ON OWEN



The McDonald Suit