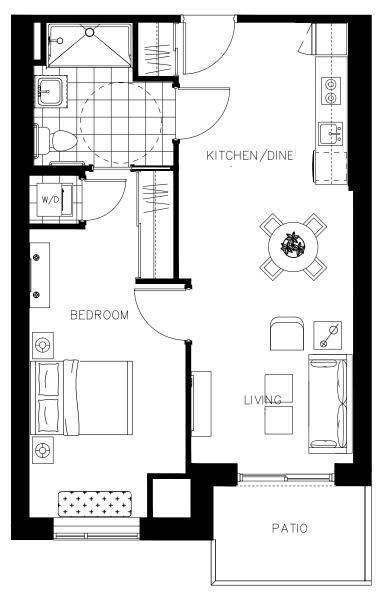

#### The Amelia Suite 406 - 970 sq.ft

ON OWEN

The Amelia Suite 506 - 970 sq.ft

ON OWEN

The Amelia Suite 606 - 970 sq.ft

ON OWEN

The Amelia Suite 706 - 970 sq.ft

ON OWEN

The Amelia Suite 806 - 970 sq.ft

ON OWEN

The Castle Suite 1802 - 885 sq.ft

ON OWEN

The Castle Suite 1804 - 885 sq.ft

ON OWEN

The Castle Suite 1807 - 885 sq.ft

ON OWEN