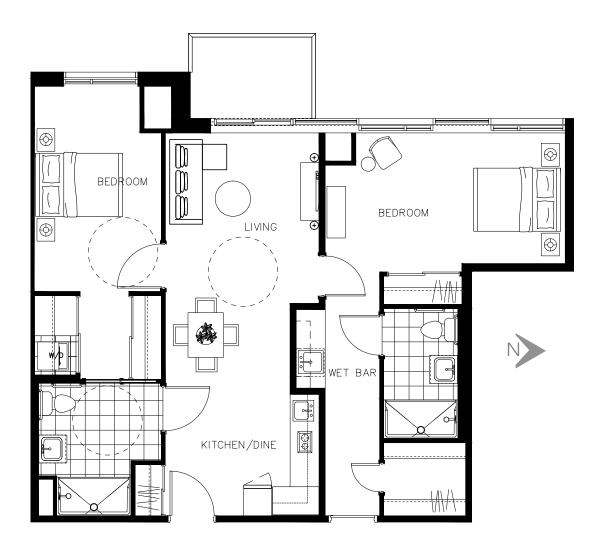

The Amelia Suite 806 - 970 sq.ft

ON OWEN

The Castle Suite 1802 - 885 sq.ft

ON OWEN

The Castle Suite 1804 - 885 sq.ft

ON OWEN

The Castle Suite 1807 - 885 sq.ft

ON OWEN