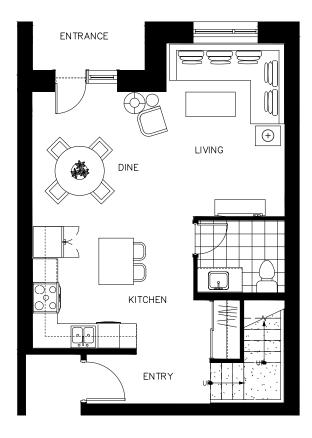

#### The Adelaide Suite 401 - 703 sq.ft

ON OWEN

The Adelaide Suite 501 - 703 sq.ft

ON OWEN

The Adelaide Suite 601 - 703 sq.ft

ON OWEN

The Adelaide Suite 701 - 703 sq.ft

ON OWEN