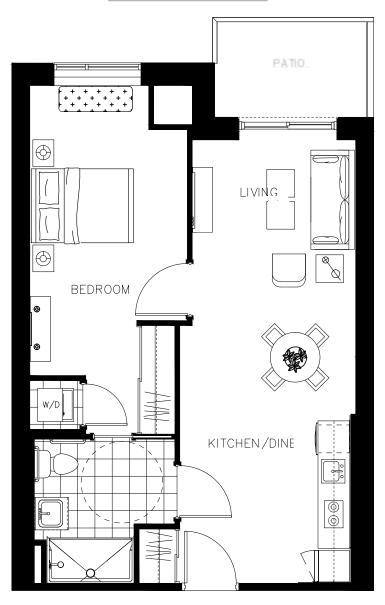

#### The Eugenia Suite 404 - 584 sq.ft

ON OWEN

#### The Eugenia Suite 504 - 584 sq.ft

ON OWEN

#### The Eugenia Suite 604 - 584 sq.ft

ON OWEN

#### The Eugenia Suite 704 - 584 sq.ft

ON OWEN

#### The Eugenia Suite 804 - 584 sq.ft

ON OWEN

The Fairview Suite 407 - 634 sq.ft

ON OWEN

The Fairview Suite 408 - 634 sq.ft

ON OWEN

The Fairview Suite 409 - 634 sq.ft

ON OWEN