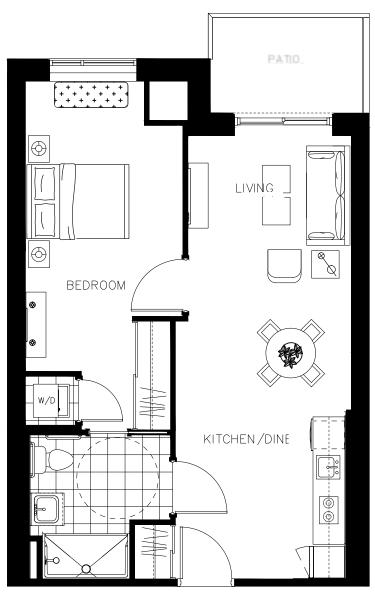

#### The Adelaide Suite 401 - 703 sq.ft

ON OWEN

The Adelaide Suite 501 - 703 sq.ft

ON OWEN

The Adelaide Suite 601 - 703 sq.ft

ON OWEN

The Adelaide Suite 701 - 703 sq.ft

ON OWEN

The Adelaide Suite 801 - 703 sq.ft

ON OWEN