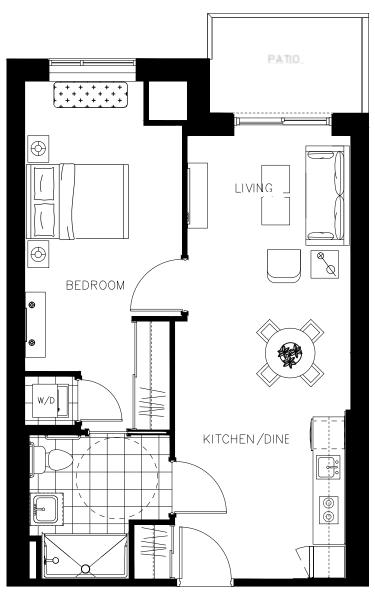

#### The Eugenia Suite 404 - 584 sq.ft

ON OWEN

#### The Eugenia Suite 504 - 584 sq.ft

ON OWEN

#### The Eugenia Suite 604 - 584 sq.ft

ON OWEN

#### The Eugenia Suite 704 - 584 sq.ft

ON OWEN

#### The Eugenia Suite 804 - 584 sq.ft

ON OWEN

The Fairview Suite 407 - 634 sq.ft

ON OWEN

The Fairview Suite 408 - 634 sq.ft

ON OWEN

The Fairview Suite 409 - 634 sq.ft

ON OWEN