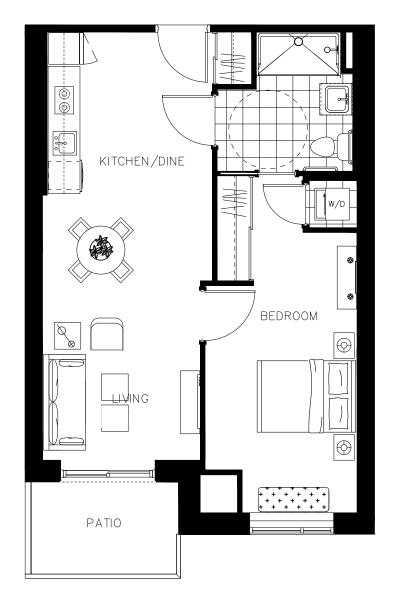

#### The Eugenia Suite 404 - 584 sq.ft

ON OWEN

#### The Eugenia Suite 504 - 584 sq.ft

ON OWEN

#### The Eugenia Suite 604 - 584 sq.ft

ON OWEN

#### The Eugenia Suite 704 - 584 sq.ft

ON OWEN

#### The Eugenia Suite 804 - 584 sq.ft

ON OWEN

The Fairview Suite 407 - 634 sq.ft

ON OWEN

The Fairview Suite 408 - 634 sq.ft

ON OWEN

The Fairview Suite 409 - 634 sq.ft

ON OWEN