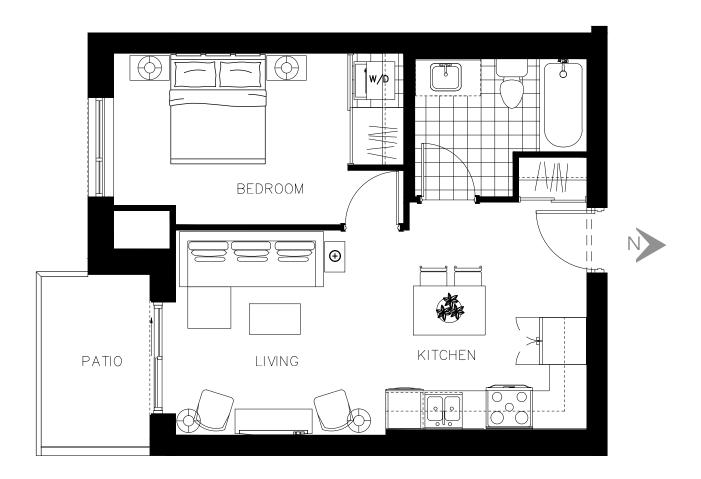

#### The Eugenia Suite 404 - 584 sq.ft

ON OWEN

#### The Eugenia Suite 504 - 584 sq.ft

ON OWEN

#### The Eugenia Suite 604 - 584 sq.ft

ON OWEN

#### The Eugenia Suite 704 - 584 sq.ft

ON OWEN

#### The Eugenia Suite 804 - 584 sq.ft

ON OWEN

The Fairview Suite 407 - 634 sq.ft

ON OWEN

The Fairview Suite 408 - 634 sq.ft

ON OWEN

The Fairview Suite 409 - 634 sq.ft

ON OWEN