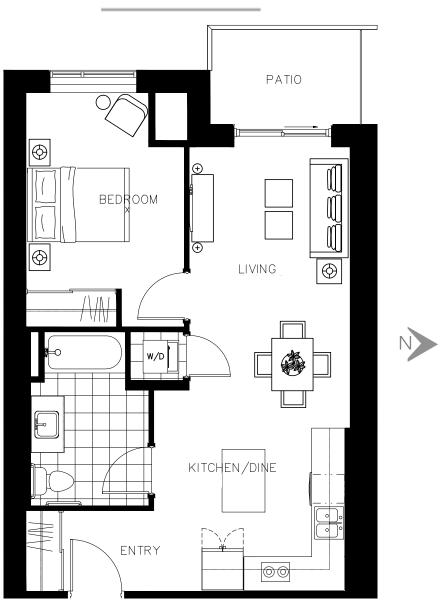

#### The Eugenia Suite 404 - 584 sq.ft

ON OWEN

#### The Eugenia Suite 504 - 584 sq.ft

ON OWEN

#### The Eugenia Suite 604 - 584 sq.ft

ON OWEN

#### The Eugenia Suite 704 - 584 sq.ft

ON OWEN

#### The Eugenia Suite 804 - 584 sq.ft

ON OWEN

The Fairview Suite 407 - 634 sq.ft

ON OWEN

The Fairview Suite 408 - 634 sq.ft

ON OWEN

The Fairview Suite 409 - 634 sq.ft

ON OWEN