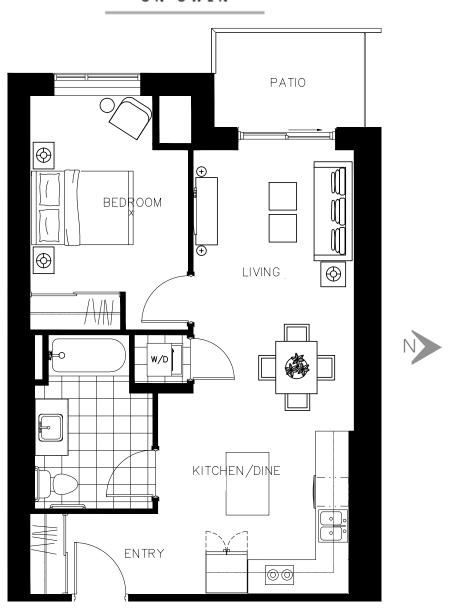

#### The Amelia Suite 406 - 970 sq.ft

ON OWEN

The Amelia Suite 506 - 970 sq.ft

ON OWEN

The Amelia Suite 606 - 970 sq.ft

ON OWEN

The Amelia Suite 706 - 970 sq.ft

ON OWEN