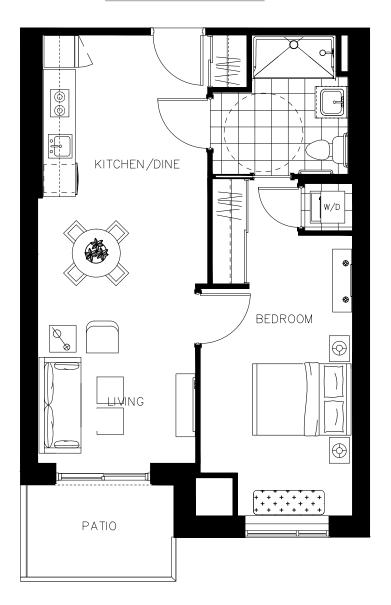

The Highland Suite 823 - 634 sq.ft

ON OWEN

The Highland Suite 918 - 634 sq.ft

ON OWEN

The Hillcrest Suite 405 - 893 sq.ft

ON OWEN

The Hillcrest Suite 505 - 893 sq.ft

ON OWEN

The Hillcrest Suite 605 - 893 sq.ft

ON OWEN

The Hillcrest Suite 705 - 893 sq.ft

ON OWEN

The Hillcrest Suite 805 - 893 sq.ft

ON OWEN

The Kempenfelt Suite 402 - 517 sq.ft

ON OWEN