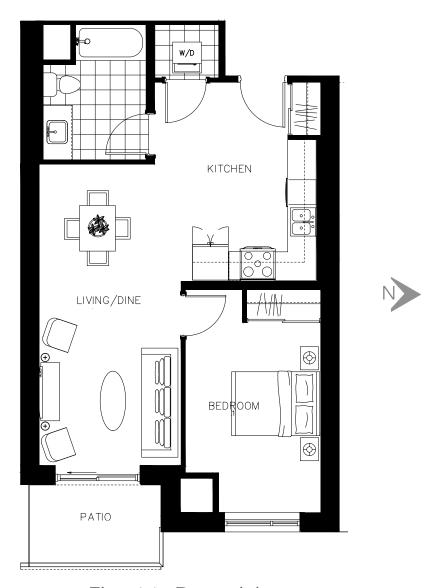

The Letitia Suite 207 - 852 sq.ft

ON OWEN

The Little Suite 208 - 556 sq.ft

ON OWEN

The McDonald Suite 415 - 694 sq.ft

ON OWEN

N

The McDonald Suite 416 - 694 sq.ft