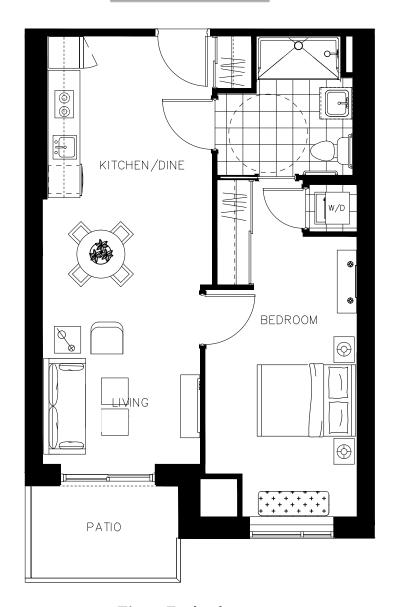

The Letitia Suite 207 - 852 sq.ft

ON OWEN

The Little Suite 208 - 556 sq.ft

ON OWEN

The McDonald Suite 415 - 694 sq.ft

ON OWEN

N

The McDonald Suite 416 - 694 sq.ft