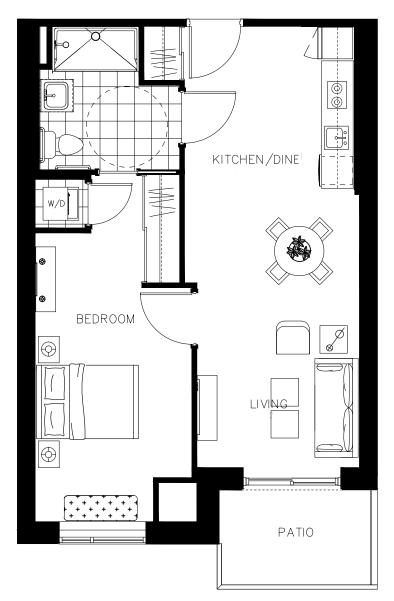

#### The Eugenia Suite 404 - 584 sq.ft

ON OWEN

#### The Eugenia Suite 504 - 584 sq.ft

ON OWEN

#### The Eugenia Suite 604 - 584 sq.ft

ON OWEN

#### The Eugenia Suite 704 - 584 sq.ft

ON OWEN

#### The Eugenia Suite 804 - 584 sq.ft

ON OWEN

The Fairview Suite 407 - 634 sq.ft

ON OWEN

The Fairview Suite 408 - 634 sq.ft

ON OWEN

The Fairview Suite 409 - 634 sq.ft

ON OWEN