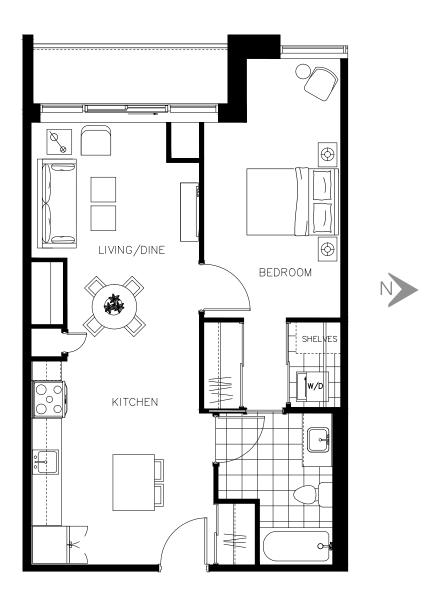

The Letitia Suite 207 - 852 sq.ft

ON OWEN

The Little Suite 208 - 556 sq.ft

ON OWEN

The McDonald Suite 415 - 694 sq.ft

ON OWEN

N

The McDonald Suite 416 - 694 sq.ft