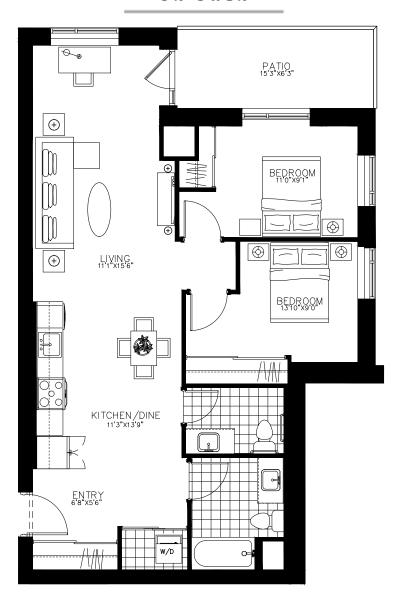

The Letitia Suite 207 - 852 sq.ft

ON OWEN

The Little Suite 208 - 556 sq.ft

ON OWEN

The McDonald Suite 415 - 694 sq.ft

ON OWEN

N

The McDonald Suite 416 - 694 sq.ft