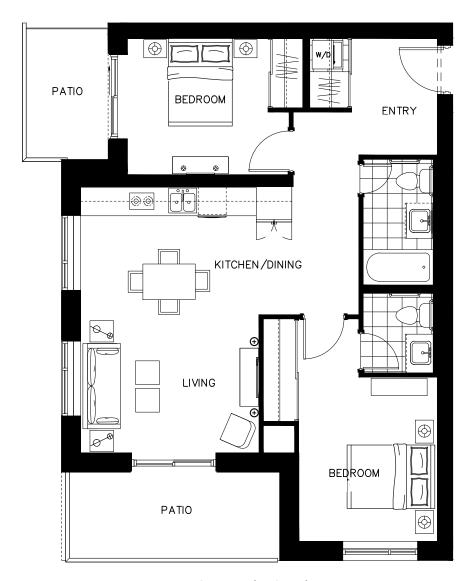

#### The Amelia Suite 406 - 970 sq.ft

ON OWEN

The Amelia Suite 506 - 970 sq.ft

ON OWEN

The Amelia Suite 606 - 970 sq.ft

ON OWEN

The Amelia Suite 706 - 970 sq.ft

ON OWEN

The Amelia Suite 806 - 970 sq.ft

ON OWEN

The Castle Suite 1802 - 885 sq.ft

ON OWEN

The Castle Suite 1804 - 885 sq.ft

ON OWEN

The Castle Suite 1807 - 885 sq.ft

ON OWEN