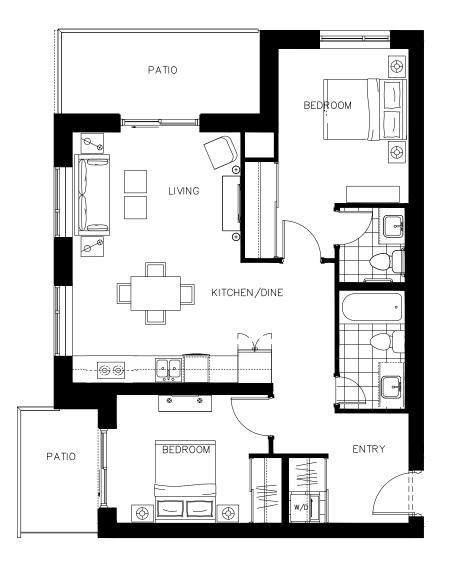

The Letitia Suite 207 - 852 sq.ft

ON OWEN

The Little Suite 208 - 556 sq.ft

ON OWEN

The McDonald Suite 415 - 694 sq.ft

ON OWEN

N

The McDonald Suite 416 - 694 sq.ft