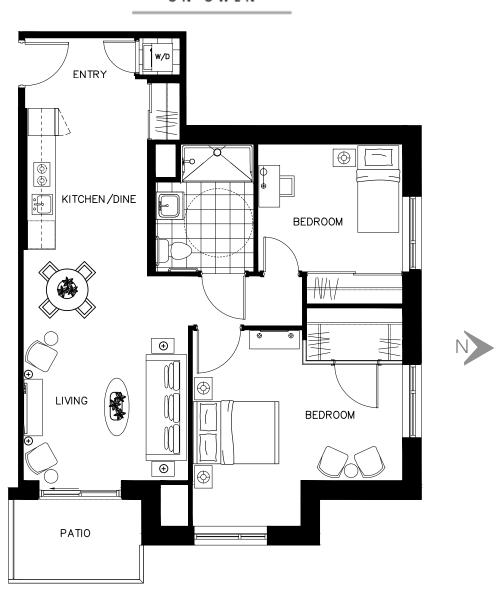

#### The Amelia Suite 406 - 970 sq.ft

ON OWEN

The Amelia Suite 506 - 970 sq.ft

ON OWEN

The Amelia Suite 606 - 970 sq.ft

ON OWEN

The Amelia Suite 706 - 970 sq.ft

ON OWEN

The Amelia Suite 806 - 970 sq.ft

ON OWEN

The Castle Suite 1802 - 885 sq.ft

ON OWEN

The Castle Suite 1804 - 885 sq.ft

ON OWEN

The Castle Suite 1807 - 885 sq.ft

ON OWEN