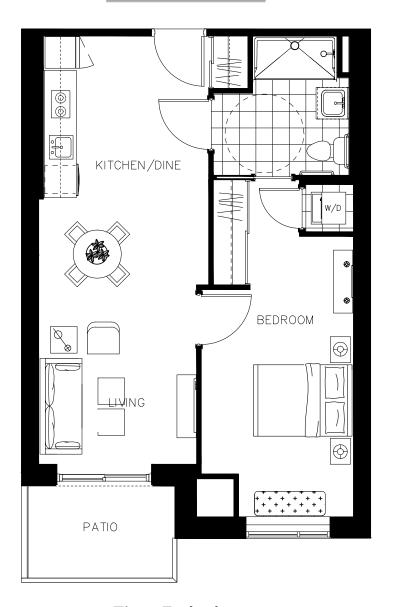

#### The Eugenia Suite 404 - 584 sq.ft

ON OWEN

#### The Eugenia Suite 504 - 584 sq.ft

ON OWEN

#### The Eugenia Suite 604 - 584 sq.ft

ON OWEN

#### The Eugenia Suite 704 - 584 sq.ft

ON OWEN

#### The Eugenia Suite 804 - 584 sq.ft

ON OWEN

The Fairview Suite 407 - 634 sq.ft

ON OWEN

The Fairview Suite 408 - 634 sq.ft

ON OWEN

The Fairview Suite 409 - 634 sq.ft

ON OWEN