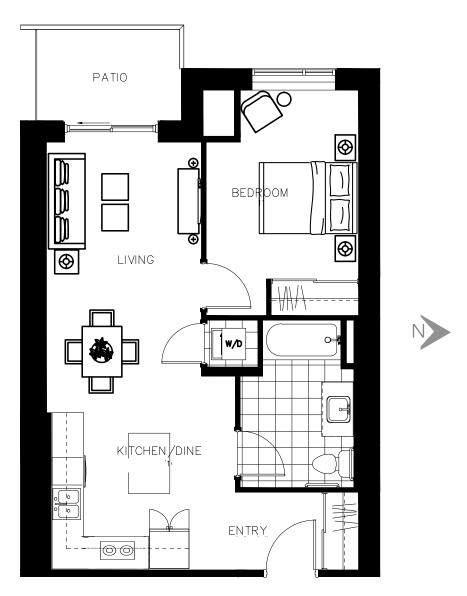

#### The Eugenia Suite 804 - 584 sq.ft

ON OWEN

The Fairview Suite 407 - 634 sq.ft

ON OWEN

The Fairview Suite 408 - 634 sq.ft

ON OWEN

The Fairview Suite 409 - 634 sq.ft

ON OWEN