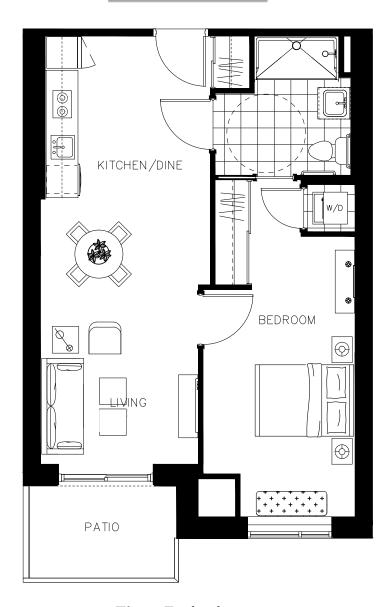

#### The Adelaide Suite 401 - 703 sq.ft

ON OWEN

The Adelaide Suite 501 - 703 sq.ft

ON OWEN

The Adelaide Suite 601 - 703 sq.ft

ON OWEN

The Adelaide Suite 701 - 703 sq.ft

ON OWEN

The Adelaide Suite 801 - 703 sq.ft

ON OWEN