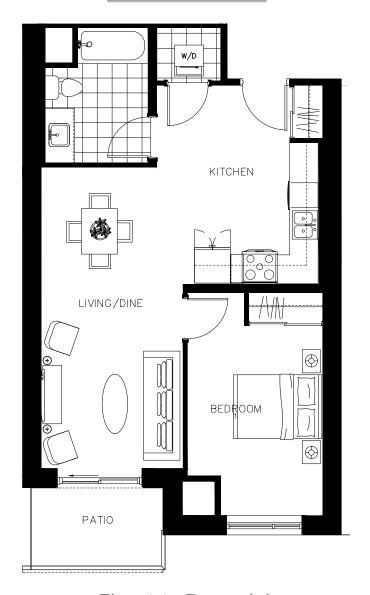

te 923 - 1005 sq.ft



ON OWEN



The Lakeshore Suite 628 - 1005 sq.ft



ON OWEN



The Lakeshore Suite 728 - 1005 sq.ft



ON OWEN



The Lakeshore Suite 828 - 1005 sq.ft



ON OWEN



The Letitia Suite 207 - 852 sq.ft







ON OWEN





The Little Suite 208 - 556 sq.ft







ON OWEN



The McDonald Suite 415 - 694 sq.ft



ON OWEN



N

The McDonald Suite 416 - 694 sq.ft



ON OWEN



The McDonald Suite 515 - 694 sq.ft



ON OWEN





The McDonald Suite 516 - 694 sq.ft





ON OWEN



The McDonald Suite 615 - 694 sq.ft



ON OWEN





The McDonald Suite 616 - 694 sq.ft





ON OWEN



The McDonald Suite 715 - 694 sq.ft



ON OWEN



N

The McDonald Suite 716 - 694 sq.ft





ON OWEN



The McDonald Suite 815 - 694 sq.ft



ON OWEN





The McDonald Suite 816 - 694 sq.ft





ON OWEN



N

The McDonald Suite 910 - 694 sq.ft



ON OWEN



N

The McDonald Suite 911 - 694 sq.ft



ON OWEN



N

The McDonald Suite 1005 - 694 sq.ft







ON OWEN





The McDonald Suite 1006 - 694 sq.ft







ON OWEN





The McDonald Suite 1105 - 694 sq.ft







ON OWEN





The McDonald Suite 1106 - 694 sq.ft







ON OWEN





The McDonald Suite 1205 - 694 sq.ft







ON OWEN





The McDonald Suite 1206 - 694 sq.ft







ON OWEN





The McDonald Suite 1305 - 694 sq.ft







ON OWEN





The McDonald Suite 1306 - 694 sq.ft







ON OWEN





The McDonald Suite 1405 - 694 sq.ft







ON OWEN





The McDonald Suite 1406 - 694 sq.ft







ON OWEN



The McDonald Suite 1505 - 694 sq.ft







ON OWEN





The McDonald Suite 1506 - 694 sq.ft







ON OWEN



The McDonald Suite 1605