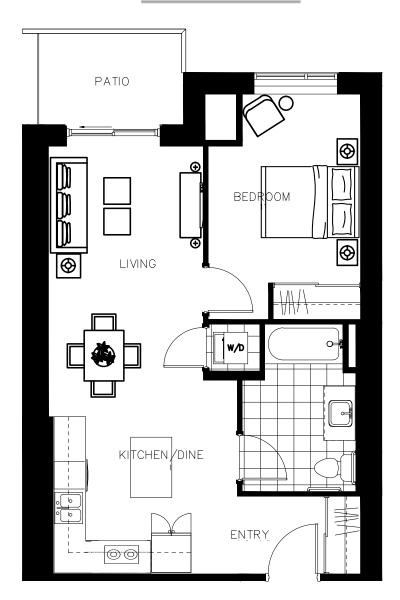

The Letitia Suite 207 - 852 sq.ft

ON OWEN

The Little Suite 208 - 556 sq.ft

ON OWEN

The McDonald Suite 415 - 694 sq.ft

ON OWEN

N

The McDonald Suite 416 - 694 sq.ft