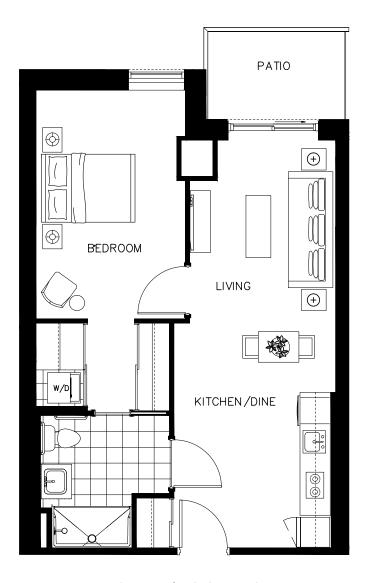

ON OWEN





The Fairview Suite 905 - 634 sq.ft



ON OWEN





The Fairview Suite 906 - 634 sq.ft



ON OWEN





The Fairview Suite 907 - 634 sq.ft



ON OWEN



N

The Fairview Suite 908 - 634 sq.ft



ON OWEN





The Fairview Suite 909 - 634 sq.ft



ON OWEN





The Fairview Suite 919 - 634 sq.ft



ON OWEN





The Fairview Suite 920 - 634 sq.ft



ON OWEN





The Fairview Suite 921 - 634 sq.ft



ON OWEN





The Fairview Suite 922 - 634 sq.ft



ON OWEN



The Frances Suite 206 - 715 sq.ft







ON OWEN







The Grove Suite TH05 - 1334 sq.ft







ON OWEN







The Grove Suite TH04 - 1334 sq.ft







ON OWEN







The Grove Suite TH03 – 1334 sq.ft







ON OWEN







The Grove Suite TH02 – 1334 sq.ft







ON OWEN





The Highland Suite 423 - 634 sq.ft





ON OWEN





The Highland Suite 523 - 634 sq.ft



ON OWEN





The Highland Suite 623 - 634 sq.ft



ON OWEN





The Highland Suite 723 - 634 sq.ft



ON OWEN





The Highland Suite 823 - 634 sq.ft



ON OWEN





The Highland Suite 918 - 634 sq.ft



ON OWEN



The Hillcrest Suite 405 - 893 sq.ft



ON OWEN



The Hillcrest Suite 505 - 893 sq.ft



ON OWEN



The Hillcrest Suite 605 - 893 sq.ft



ON OWEN



The Hillcrest Suite 705 - 893 sq.ft



ON OWEN



The Hillcrest Suite 805 - 893 sq.ft



ON OWEN



The Kempenfelt Suite 402 - 517 sq.ft



ON OWEN



The Kempenfelt Suite 502 - 517 sq.ft



ON OWEN



The Kempenfelt Suite 602 - 517 sq.ft



ON OWEN



The Kempenfelt Suite 702 - 517 sq.ft



ON OWEN



The Kempenfelt Suite 802 - 517 sq.ft



ON OWEN



The Lakeshore Suite 923 - 1005 sq.ft