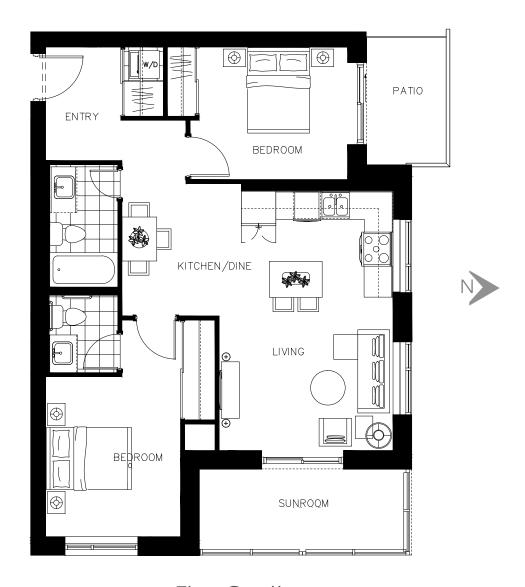

The Letitia Suite 207 - 852 sq.ft

ON OWEN

The Little Suite 208 - 556 sq.ft

ON OWEN

The McDonald Suite 415 - 694 sq.ft

ON OWEN

N

The McDonald Suite 416 - 694 sq.ft

ON OWEN

The McDonald Suite 515 - 694 sq.ft

ON OWEN

The McDonald Suite 516 - 694 sq.ft

ON OWEN

The McDonald Suite 615 - 694 sq.ft

ON OWEN

The McDonald Suite 616 - 694 sq.ft

ON OWEN

The McDonald Suite 715 - 694 sq.ft

ON OWEN

N

The McDonald Suite 716 - 694 sq.ft

ON OWEN

The McDonald Suite 815 - 694 sq.ft

ON OWEN

The McDonald Suite 816 - 694 sq.ft

ON OWEN

N

The McDonald Suite 910 - 694 sq.ft

ON OWEN

N

The McDonald Suite 911 - 694 sq.ft

ON OWEN

N

The McDonald Suite 1005 - 694 sq.ft

ON OWEN

The McDonald Suite 1006 - 694 sq.ft

ON OWEN

The McDonald Suite 1105 - 694 sq.ft

ON OWEN

The McDonald Suite 1106 - 694 sq.ft

ON OWEN

The McDonald Suite 1205 - 694 sq.ft

ON OWEN

The McDonald Suite 1206 - 694 sq.ft

ON OWEN

The McDonald Suite 1305 - 694 sq.ft

ON OWEN

The McDonald Suite 1306 - 694 sq.ft

ON OWEN

The McDonald Suite 1405 - 694 sq.ft

ON OWEN

The McDonald Suite 1406 - 694 sq.ft

ON OWEN

The McDonald Suite 1505 - 694 sq.ft

ON OWEN

The McDonald Suite 1506 - 694 sq.ft

ON OWEN

The McDonald Suite 1605 - 694 sq.ft

ON OWEN

The McDonald Suite 1606 - 694 sq.ft

ON OWEN

The McDonald Suite 1705 - 694 sq.ft

ON OWEN

The McDonald Suite 1706 - 694 sq.ft

ON OWEN

The McDonald Suite 1705 - 694 sq.ft

ON OWEN

The McDonald Suite 1706 - 694 sq.ft

ON OWEN

The McDonald Suite 1805 - 694 sq.ft

ON OWEN

The McDonald Suite 1806 - 694 sq.ft

ON OWEN

The McDonald Suite 1805 - 694 sq.ft

ON OWEN

The McDonald Suite 1806 - 694 sq.ft

ON OWEN

The McDonald Suite 1905 - 694 sq.ft

ON OWEN

The McDonald Suite 1906 - 694 sq.ft

ON OWEN

The McDonald Suite 1905 - 694 sq.ft

ON OWEN

The McDonald Suite 1906 - 694 sq.ft

ON OWEN

The McDonald Suite 2005 - 694 sq.ft

ON OWEN

The McDonald Suite 2006 - 694 sq.ft