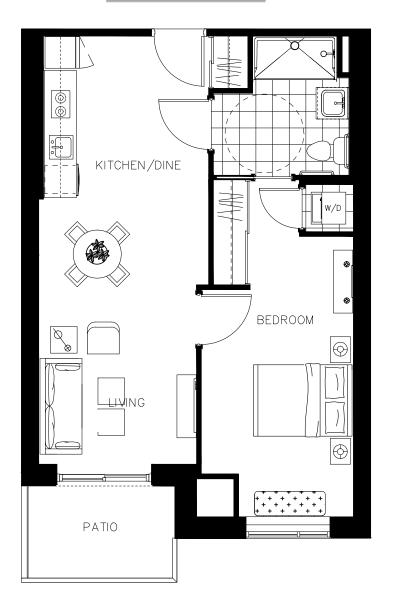

OWEN



The Castle Suite 1907 - 885 sq.ft







ON OWEN



The Castle Suite 1909 - 885 sq.ft







ON OWEN



The Castle Suite 2002 - 885 sq.ft







ON OWEN



The Castle Suite 2004 - 885 sq.ft







ON OWEN



The Castle Suite 2007 - 885 sq.ft







ON OWEN



The Castle Suite 2009 - 885 sq.ft







ON OWEN



#### The Eugenia Suite 404 - 584 sq.ft



ON OWEN



#### The Eugenia Suite 504 - 584 sq.ft



ON OWEN



#### The Eugenia Suite 604 - 584 sq.ft



ON OWEN



#### The Eugenia Suite 704 - 584 sq.ft



ON OWEN



#### The Eugenia Suite 804 - 584 sq.ft



ON OWEN





The Fairview Suite 407 - 634 sq.ft







ON OWEN





The Fairview Suite 408 - 634 sq.ft







ON OWEN





The Fairview Suite 409 - 634 sq.ft







ON OWEN





The Fairview Suite 410 - 634 sq.ft



ON OWEN



N

The Fairview Suite 411 - 634 sq.ft



ON OWEN





The Fairview Suite 412 - 634 sq.ft





ON OWEN





The Fairview Suite 413 - 634 sq.ft



ON OWEN





The Fairview Suite 414 - 634 sq.ft



ON OWEN





The Fairview Suite 424 - 634 sq.ft



ON OWEN





The Fairview Suite 425 - 634 sq.ft



ON OWEN



N

The Fairview Suite 426 - 634 sq.ft



ON OWEN



N

The Fairview Suite 507 - 634 sq.ft







ON OWEN





The Fairview Suite 508 - 634 sq.ft







ON OWEN





The Fairview Suite 509 - 634 sq.ft







ON OWEN





The Fairview Suite 510 - 634 sq.ft







ON OWEN





The Fairview Suite 511 - 634 sq.ft







ON OWEN





The Fairview Suite 512 - 634 sq.ft







ON OWEN





The Fairview Suite 513 - 634 sq.ft







ON OWEN





The Fairview Suite 514 - 634 sq.ft







ON OWEN