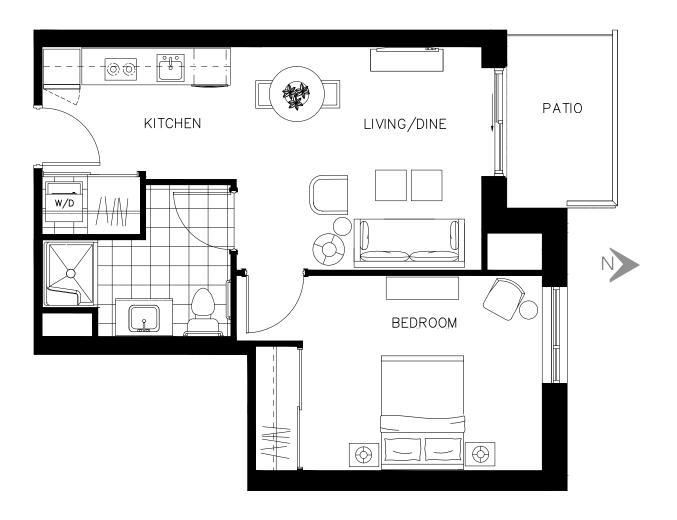

The Letitia Suite 207 - 852 sq.ft

ON OWEN

The Little Suite 208 - 556 sq.ft

ON OWEN

The McDonald Suite 415 - 694 sq.ft

ON OWEN

N

The McDonald Suite 416 - 694 sq.ft