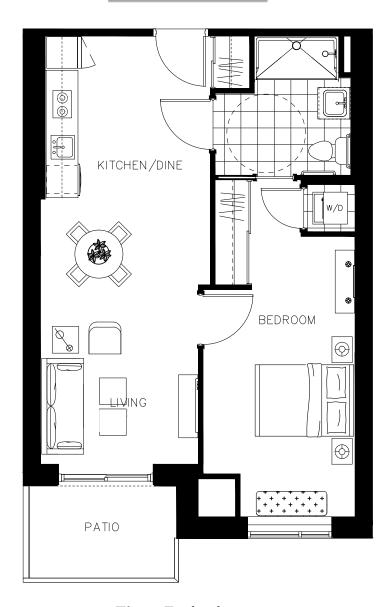

Suite 510 - 634 sq.ft







ON OWEN





The Fairview Suite 511 - 634 sq.ft







ON OWEN





The Fairview Suite 512 - 634 sq.ft







ON OWEN





The Fairview Suite 513 - 634 sq.ft







ON OWEN





The Fairview Suite 514 - 634 sq.ft







ON OWEN



N

The Fairview Suite 524 - 634 sq.ft



ON OWEN





The Fairview Suite 525 - 634 sq.ft





ON OWEN



N

The Fairview Suite 526 - 634 sq.ft



ON OWEN





The Fairview Suite 527 - 634 sq.ft







ON OWEN





The Fairview Suite 607 - 634 sq.ft







ON OWEN





The Fairview Suite 608 - 634 sq.ft







ON OWEN





The Fairview Suite 609 - 634 sq.ft







ON OWEN





The Fairview Suite 610 - 634 sq.ft







ON OWEN





The Fairview Suite 611 - 634 sq.ft







ON OWEN





The Fairview Suite 612 - 634 sq.ft







ON OWEN





The Fairview Suite 613 - 634 sq.ft







ON OWEN





The Fairview Suite 614 - 634 sq.ft







ON OWEN



N

The Fairview Suite 624 - 634 sq.ft







ON OWEN





The Fairview Suite 625 - 634 sq.ft







ON OWEN



N

The Fairview Suite 626 - 634 sq.ft







ON OWEN





The Fairview Suite 627 - 634 sq.ft







ON OWEN





The Fairview Suite 707 - 634 sq.ft







ON OWEN





The Fairview Suite 708 - 634 sq.ft







ON OWEN





The Fairview Suite 709 - 634 sq.ft







ON OWEN





The Fairview Suite 710 - 634 sq.ft







ON OWEN





The Fairview Suite 711 - 634 sq.ft







ON OWEN





The Fairview Suite 712 - 634 sq.ft







ON OWEN



N

The Fairview Suite 713 - 634 sq.ft







ON OWEN





The Fairview Suite 714 - 634 sq.ft







ON OWEN



N

The Fairview Suite 724