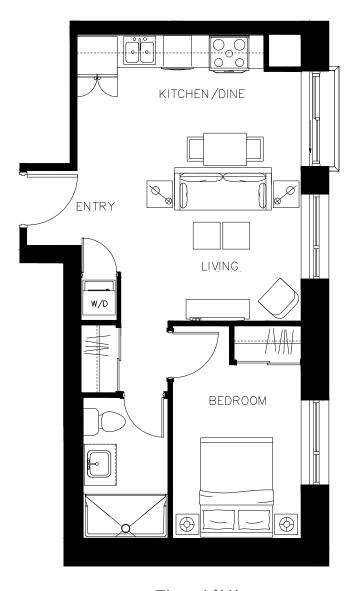

land Suite 918 - 634 sq.ft



ON OWEN



The Hillcrest Suite 405 - 893 sq.ft



ON OWEN



The Hillcrest Suite 505 - 893 sq.ft



ON OWEN



The Hillcrest Suite 605 - 893 sq.ft



ON OWEN



The Hillcrest Suite 705 - 893 sq.ft



ON OWEN



The Hillcrest Suite 805 - 893 sq.ft



ON OWEN



The Kempenfelt Suite 402 - 517 sq.ft



ON OWEN



The Kempenfelt Suite 502 - 517 sq.ft



ON OWEN



The Kempenfelt Suite 602 - 517 sq.ft



ON OWEN



The Kempenfelt Suite 702 - 517 sq.ft



ON OWEN



The Kempenfelt Suite 802 - 517 sq.ft



ON OWEN



The Lakeshore Suite 923 - 1005 sq.ft



ON OWEN



The Lakeshore Suite 628 - 1005 sq.ft



ON OWEN



The Lakeshore Suite 728 - 1005 sq.ft



ON OWEN



The Lakeshore Suite 828 - 1005 sq.ft



ON OWEN



The Letitia Suite 207 - 852 sq.ft







ON OWEN





The Little Suite 208 - 556 sq.ft







ON OWEN



The McDonald Suite 415 - 694 sq.ft



ON OWEN



N

The McDonald Suite 416 - 694 sq.ft



ON OWEN



The McDonald Suite 515 - 694 sq.ft



ON OWEN





The McDonald Suite 516 - 694 sq.ft





ON OWEN



The McDonald Suite 615 - 694 sq.ft



ON OWEN





The McDonald Suite 616 - 694 sq.ft





ON OWEN



The McDonald Suite 715 - 694 sq.ft



ON OWEN



N

The McDonald Suite 716 - 694 sq.ft





ON OWEN



The McDonald Suite 815 - 694 sq.ft



ON OWEN





The McDonald Suite 816 - 694 sq.ft





ON OWEN



N

The McDonald Suite 910 - 694 sq.ft



ON OWEN



N

The McDonald Suite 911 - 694 sq.ft



ON OWEN



N

The McDonald Suite 1005 - 694 sq.ft







ON OWEN





The McDonald Suite 1006 - 694 sq.ft







ON OWEN





The McDonald Sui