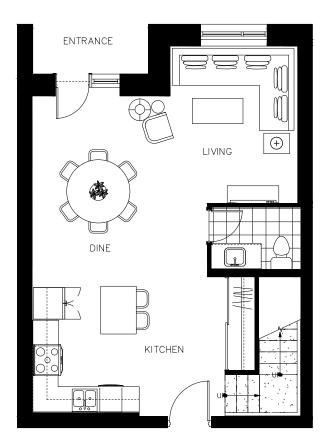

#### The Amelia Suite 406 - 970 sq.ft

ON OWEN

The Amelia Suite 506 - 970 sq.ft

ON OWEN

The Amelia Suite 606 - 970 sq.ft

ON OWEN

The Amelia Suite 706 - 970 sq.ft

ON OWEN