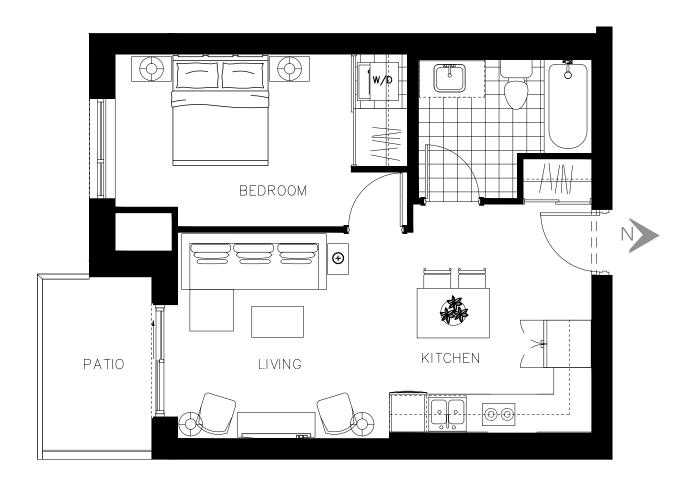

#### The Eugenia Suite 404 - 584 sq.ft

ON OWEN

#### The Eugenia Suite 504 - 584 sq.ft

ON OWEN

#### The Eugenia Suite 604 - 584 sq.ft

ON OWEN

#### The Eugenia Suite 704 - 584 sq.ft

ON OWEN

#### The Eugenia Suite 804 - 584 sq.ft

ON OWEN

The Fairview Suite 407 - 634 sq.ft

ON OWEN

The Fairview Suite 408 - 634 sq.ft

ON OWEN

The Fairview Suite 409 - 634 sq.ft

ON OWEN