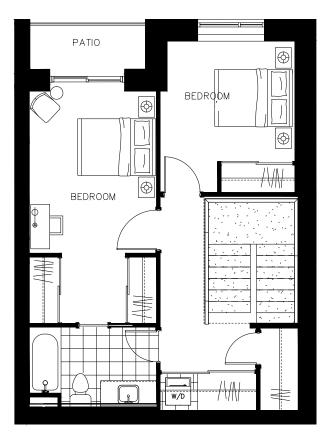

The Amelia Suite 806 - 970 sq.ft

ON OWEN

The Castle Suite 1802 - 885 sq.ft

ON OWEN

The Castle Suite 1804 - 885 sq.ft

ON OWEN

The Castle Suite 1807 - 885 sq.ft

ON OWEN