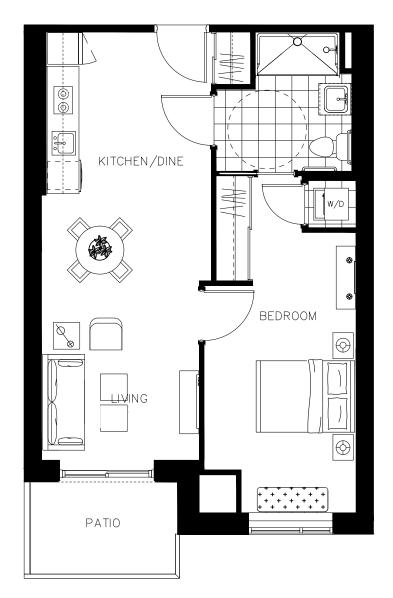

#### The Eugenia Suite 404 - 584 sq.ft

ON OWEN

#### The Eugenia Suite 504 - 584 sq.ft

ON OWEN

#### The Eugenia Suite 604 - 584 sq.ft

ON OWEN

#### The Eugenia Suite 704 - 584 sq.ft

ON OWEN

#### The Eugenia Suite 804 - 584 sq.ft

ON OWEN

The Fairview Suite 407 - 634 sq.ft

ON OWEN

The Fairview Suite 408 - 634 sq.ft

ON OWEN

The Fairview Suite 409 - 634 sq.ft

ON OWEN