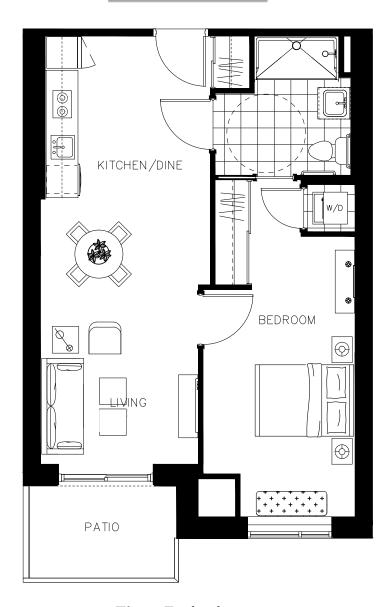

#### The Adelaide Suite 401 - 703 sq.ft

ON OWEN

The Adelaide Suite 501 - 703 sq.ft

ON OWEN

The Adelaide Suite 601 - 703 sq.ft

ON OWEN

The Adelaide Suite 701 - 703 sq.ft

ON OWEN