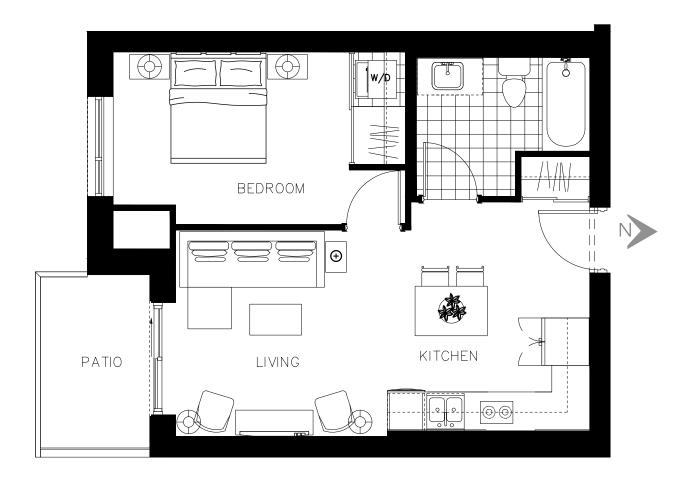

#### The Eugenia Suite 404 - 584 sq.ft

ON OWEN

#### The Eugenia Suite 504 - 584 sq.ft

ON OWEN

#### The Eugenia Suite 604 - 584 sq.ft

ON OWEN

#### The Eugenia Suite 704 - 584 sq.ft

ON OWEN

#### The Eugenia Suite 804 - 584 sq.ft

ON OWEN

The Fairview Suite 407 - 634 sq.ft

ON OWEN

The Fairview Suite 408 - 634 sq.ft

ON OWEN

The Fairview Suite 409 - 634 sq.ft

ON OWEN