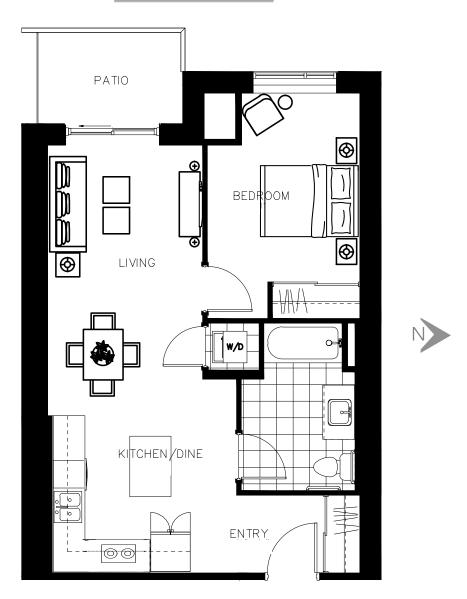

#### The Adelaide Suite 401 - 703 sq.ft

ON OWEN

The Adelaide Suite 501 - 703 sq.ft

ON OWEN

The Adelaide Suite 601 - 703 sq.ft

ON OWEN

The Adelaide Suite 701 - 703 sq.ft

ON OWEN