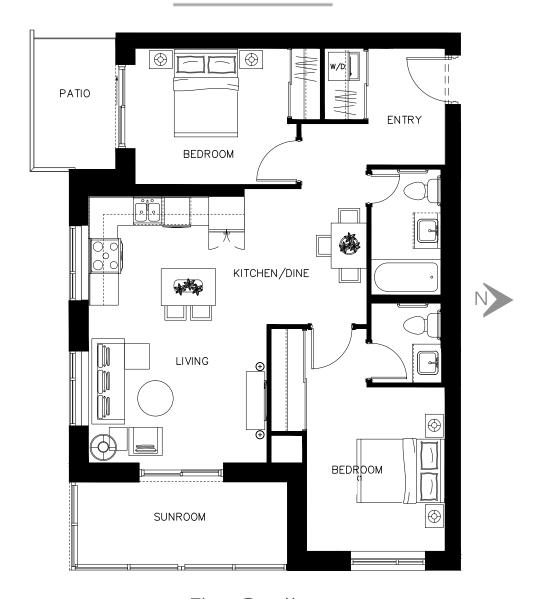

- 703 sq.ft



ON OWEN





#### The Amelia Suite 406 - 970 sq.ft



ON OWEN



The Amelia Suite 506 - 970 sq.ft



ON OWEN





The Amelia Suite 606 - 970 sq.ft



ON OWEN





The Amelia Suite 706 - 970 sq.ft







ON OWEN





The Amelia Suite 806 - 970 sq.ft







ON OWEN



The Castle Suite 1802 - 885 sq.ft







ON OWEN



The Castle Suite 1804 - 885 sq.ft







ON OWEN



The Castle Suite 1807 - 885 sq.ft







ON OWEN



The Castle Suite 1809 - 885 sq.ft







ON OWEN



The Castle Suite 1902 - 885 sq.ft







ON OWEN



The Castle Suite 1904 - 885 sq.ft







ON OWEN



The Castle Suite 1907 - 885 sq.ft







ON OWEN



The Castle Suite 1909 - 885 sq.ft







ON OWEN



The Castle Suite 2002 - 885 sq.ft







ON OWEN



The Castle Suite 2004 - 885 sq.ft







ON OWEN



The Castle Suite 2007 - 885 sq.ft







ON OWEN



The Castle Suite 2009 - 885 sq.ft







ON OWEN



#### The Eugenia Suite 404 - 584 sq.ft



ON OWEN



#### The Eugenia Suite 504 - 584 sq.ft



ON OWEN



#### The Eugenia Suite 604 - 584 sq.ft



ON OWEN



#### The Eugenia Suite 704 - 584 sq.ft



ON OWEN



#### The Eugenia Suite 804 - 584 sq.ft



ON OWEN





The Fairview Suite 407 - 634 sq.ft







ON OWEN





The Fairview Suite 408 - 634 sq.ft







ON OWEN





The Fairview Suite 409 - 634 sq.ft







ON OWEN





The Fairview Suite 410 - 634 sq.ft



ON OWEN



N

The Fairview Suite 411 - 634 sq.ft



ON OWEN





The Fairview Suite 412 - 634 sq.ft





ON OWEN





The Fairview Suite 413 - 634 sq.ft



ON OWEN





The Fairview Suite 414 - 634 sq.ft



ON OWEN





The