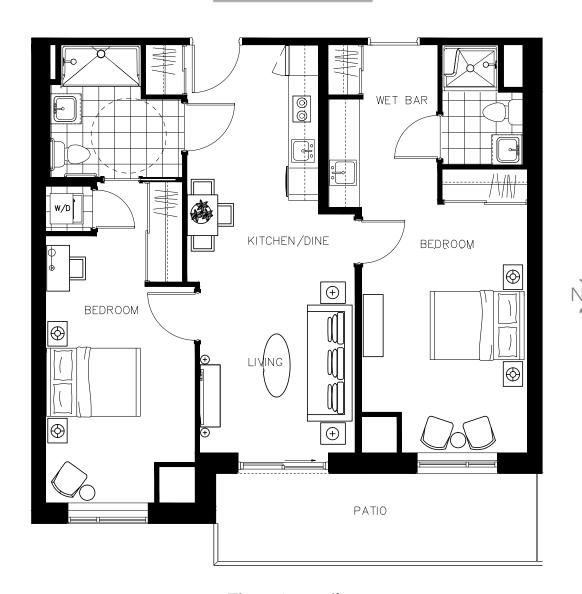

The Grove Suite TH05 - 1334 sq.ft

ON OWEN

The Grove Suite TH04 - 1334 sq.ft

ON OWEN

The Grove Suite TH03 – 1334 sq.ft

ON OWEN

The Grove Suite TH02 – 1334 sq.ft

ON OWEN