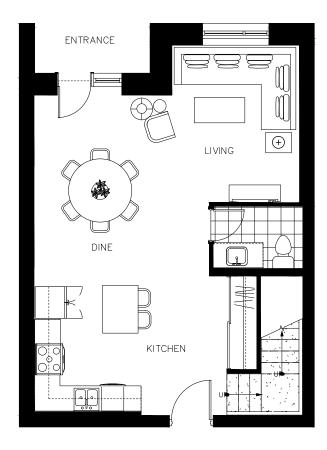

#### The Adelaide Suite 401 - 703 sq.ft

ON OWEN

The Adelaide Suite 501 - 703 sq.ft

ON OWEN

The Adelaide Suite 601 - 703 sq.ft

ON OWEN

The Adelaide Suite 701 - 703 sq.ft

ON OWEN

The Adelaide Suite 801 - 703 sq.ft

ON OWEN