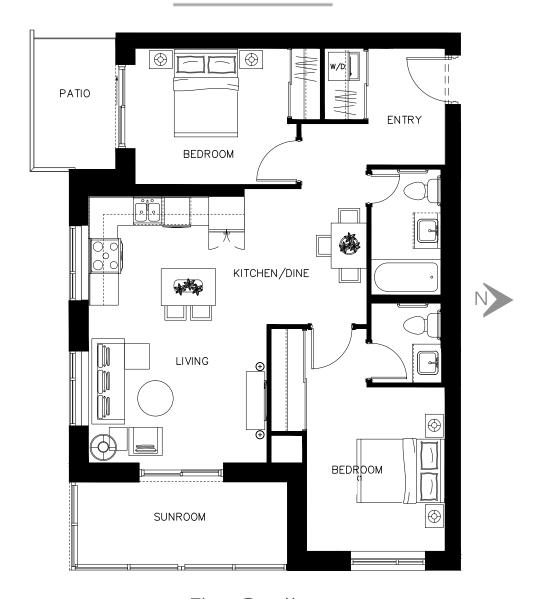

The Letitia Suite 207 - 852 sq.ft

ON OWEN

The Little Suite 208 - 556 sq.ft

ON OWEN

The McDonald Suite 415 - 694 sq.ft

ON OWEN

N

The McDonald Suite 416 - 694 sq.ft

ON OWEN

The McDonald Suite 515 - 694 sq.ft

ON OWEN

The McDonald Suite 516 - 694 sq.ft

ON OWEN

The McDonald Suite 615 - 694 sq.ft

ON OWEN

The McDonald Suite 616 - 694 sq.ft

ON OWEN

The McDonald Suite 715 - 694 sq.ft

ON OWEN

N

The McDonald Suite 716 - 694 sq.ft

ON OWEN

The McDonald Suite 815 - 694 sq.ft

ON OWEN

The McDonald Suite 816 - 694 sq.ft

ON OWEN

N

The McDonald Suite 910 - 694 sq.ft

ON OWEN

N

The McDonald Suite 911 - 694 sq.ft

ON OWEN

N

The McDonald Suite 1005 - 694 sq.ft

ON OWEN

The McDonald Suite 1006 - 694 sq.ft

ON OWEN

The McDonald Suite 1105 - 694 sq.ft

ON OWEN

The McDonald Suite 1106 - 694 sq.ft

ON OWEN

The McDonald Suite 1205 - 694 sq.ft

ON OWEN

The McDonald Suite 1206 - 694 sq.ft

ON OWEN

The McDonald Suite 1305 - 694 sq.ft

ON OWEN

The McDonald Suite 1306 - 694 sq.ft

ON OWEN

The McDonald Suite 1405 - 694 sq.ft

ON OWEN

The McDonald Suite 1406 - 694 sq.ft

ON OWEN

The McDonald Suite 1505 - 694 sq.ft

ON OWEN

The McDonald Suite 1506 - 694 sq.ft

ON OWEN

The McDonald Suite 1605 - 694 sq.ft

ON OWEN

The McDonald Suite 1606 - 694 sq.ft

ON OWEN

The McDonald Suite 1705 - 694 sq.ft

ON OWEN

The McDonald Suite 1706 - 694 sq.ft

ON OWEN

The McDonald Suite 1705 - 694 sq.ft

ON OWEN

The McDonald Suite 1706 - 694 sq.ft

ON OWEN

The McDonald Suite 1805 - 694 sq.ft

ON OWEN

The McDonald Suite 1806 - 694 sq.ft

ON OWEN

The McDonald Suite 1805 - 694 sq.ft

ON OWEN

The McDonald Suite 1806 - 694 sq.ft

ON OWEN

The McDonald Suite 1905 - 694 sq.ft

ON OWEN

The McDonald Suite 1906 - 694 sq.ft

ON OWEN

The McDonald Suite 1905 - 694 sq.ft

ON OWEN

The McDonald Suite 1906 - 694 sq.ft

ON OWEN

The McDonald Suite 2005 - 694 sq.ft

ON OWEN

The McDonald Suite 2006 - 694 sq.ft