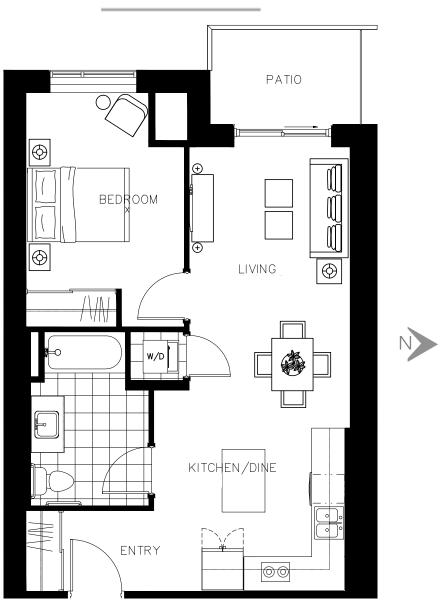

The Letitia Suite 207 - 852 sq.ft

ON OWEN

The Little Suite 208 - 556 sq.ft

ON OWEN

The McDonald Suite 415 - 694 sq.ft

ON OWEN

N

The McDonald Suite 416 - 694 sq.ft