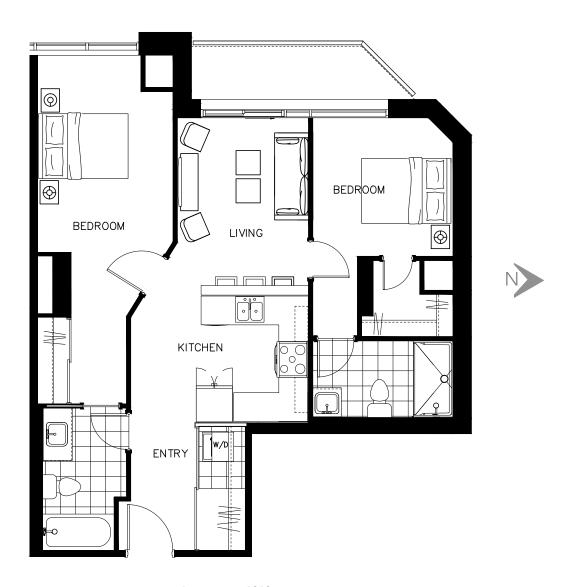

The Letitia Suite 207 - 852 sq.ft

ON OWEN

The Little Suite 208 - 556 sq.ft

ON OWEN

The McDonald Suite 415 - 694 sq.ft

ON OWEN

N

The McDonald Suite 416 - 694 sq.ft