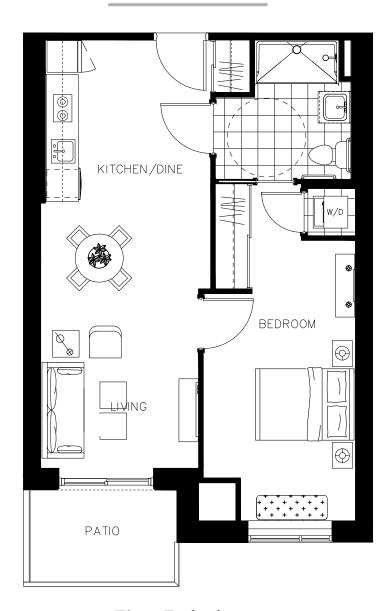

#### The Amelia Suite 406 - 970 sq.ft

ON OWEN

The Amelia Suite 506 - 970 sq.ft

ON OWEN

The Amelia Suite 606 - 970 sq.ft

ON OWEN

The Amelia Suite 706 - 970 sq.ft

ON OWEN

The Amelia Suite 806 - 970 sq.ft

ON OWEN

The Castle Suite 1802 - 885 sq.ft

ON OWEN

The Castle Suite 1804 - 885 sq.ft

ON OWEN

The Castle Suite 1807 - 885 sq.ft

ON OWEN