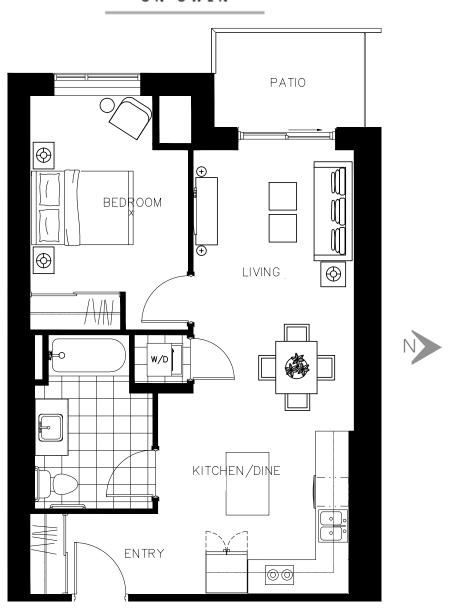

08 - 555 sq.ft







ON OWEN



The Owen Suite 1803 - 555 sq.ft







ON OWEN



The Owen Suite 1808 - 555 sq.ft







ON OWEN



The Owen Suite 1903 - 555 sq.ft







ON OWEN



The Owen Suite 1908 - 555 sq.ft







ON OWEN



The Owen Suite 2003 - 555 sq.ft







ON OWEN



The Owen Suite 2008 - 555 sq.ft







ON OWEN







The Rose Suite TH01 - 1330 sq.ft







ON OWEN



The Sophia Suite 901 - 947 sq.ft



ON OWEN



N

The Summerset Suite 403 - 753 sq.ft



ON OWEN



N

The Summerset Suite 503 - 753 sq.ft



ON OWEN



N

The Summerset Suite 603 - 753 sq.ft



ON OWEN



N

The Summerset Suite 703 - 722 sq.ft



ON OWEN



N

The Summerset Suite 803 - 753 sq.ft



ON OWEN



The Sunnidale Suite 420 - 644 sq.ft





ON OWEN



The Sunnidale Suite 421 - 644 sq.ft



ON OWEN



The Sunnidale Suite 520 - 644 sq.ft



ON OWEN



The Sunnidale Suite 521 - 644 sq.ft



ON OWEN



The Sunnidale Suite 620 - 644 sq.ft



ON OWEN



The Sunnidale Suite 621 - 644 sq.ft



ON OWEN



The Sunnidale Suite 720 - 644 sq.ft



ON OWEN



The Sunnidale Suite 721 - 644 sq.ft



ON OWEN



The Sunnidale Suite 820 - 644 sq.ft



ON OWEN



The Sunnidale Suite 821 - 644 sq.ft



ON OWEN



The Sunnidale Suite 915 - 644 sq.ft







ON OWEN





The Sunnidale Suite 916 - 644 sq.ft







ON OWEN





The Victoria Suite 417 - 885 sq.ft



ON OWEN





The Victoria Suite 419 - 885 sq.ft



ON OWEN





The Victoria Suite 517 - 885 sq.ft



ON OWEN





The Victoria Suite 519 - 885 sq.ft







ON OWEN





The Victoria Suite 617 - 885 sq.ft



ON OWEN





The Victoria Suite 619 - 88