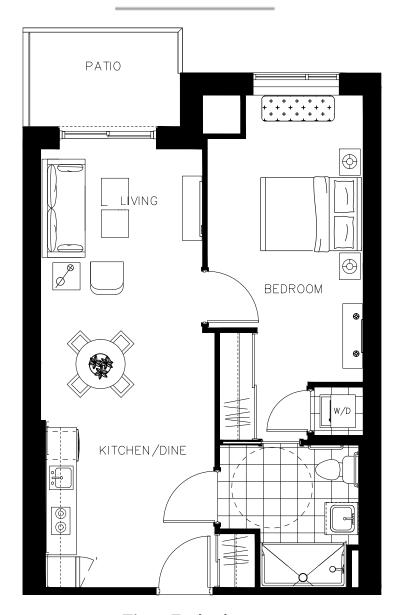

#### The Amelia Suite 406 - 970 sq.ft

ON OWEN

The Amelia Suite 506 - 970 sq.ft

ON OWEN

The Amelia Suite 606 - 970 sq.ft

ON OWEN

The Amelia Suite 706 - 970 sq.ft

ON OWEN