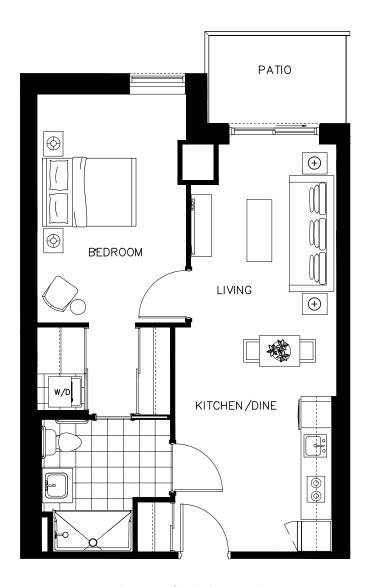

ON OWEN



N

The Fairview Suite 904 - 634 sq.ft



ON OWEN





The Fairview Suite 905 - 634 sq.ft



ON OWEN





The Fairview Suite 906 - 634 sq.ft



ON OWEN





The Fairview Suite 907 - 634 sq.ft



ON OWEN



N

The Fairview Suite 908 - 634 sq.ft



ON OWEN





The Fairview Suite 909 - 634 sq.ft



ON OWEN





The Fairview Suite 919 - 634 sq.ft



ON OWEN





The Fairview Suite 920 - 634 sq.ft



ON OWEN





The Fairview Suite 921 - 634 sq.ft



ON OWEN





The Fairview Suite 922 - 634 sq.ft



ON OWEN



The Frances Suite 206 - 715 sq.ft







ON OWEN







The Grove Suite TH05 - 1334 sq.ft







ON OWEN







The Grove Suite TH04 - 1334 sq.ft







ON OWEN







The Grove Suite TH03 – 1334 sq.ft







ON OWEN







The Grove Suite TH02 – 1334 sq.ft







ON OWEN





The Highland Suite 423 - 634 sq.ft





ON OWEN





The Highland Suite 523 - 634 sq.ft



ON OWEN





The Highland Suite 623 - 634 sq.ft



ON OWEN





The Highland Suite 723 - 634 sq.ft



ON OWEN





The Highland Suite 823 - 634 sq.ft



ON OWEN





The Highland Suite 918 - 634 sq.ft



ON OWEN



The Hillcrest Suite 405 - 893 sq.ft



ON OWEN



The Hillcrest Suite 505 - 893 sq.ft



ON OWEN



The Hillcrest Suite 605 - 893 sq.ft



ON OWEN



The Hillcrest Suite 705 - 893 sq.ft



ON OWEN



The Hillcrest Suite 805 - 893 sq.ft



ON OWEN



The Kempenfelt Suite 402 - 517 sq.ft



ON OWEN



The Kempenfelt Suite 502 - 517 sq.ft



ON OWEN



The Kempenfelt Suite 602 - 517 sq.ft



ON OWEN



The Kempenfelt Suite 702 - 517 sq.ft



ON OWEN



The Kempenfelt Suite 802 - 517 sq.ft