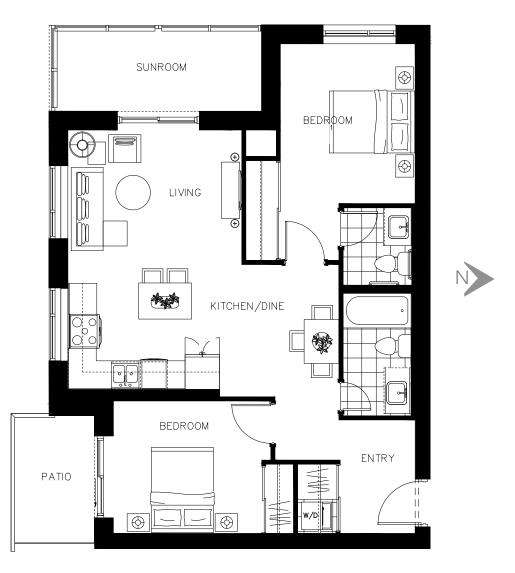

The Highland Suite 823 - 634 sq.ft

ON OWEN

The Highland Suite 918 - 634 sq.ft

ON OWEN

The Hillcrest Suite 405 - 893 sq.ft

ON OWEN

The Hillcrest Suite 505 - 893 sq.ft

ON OWEN