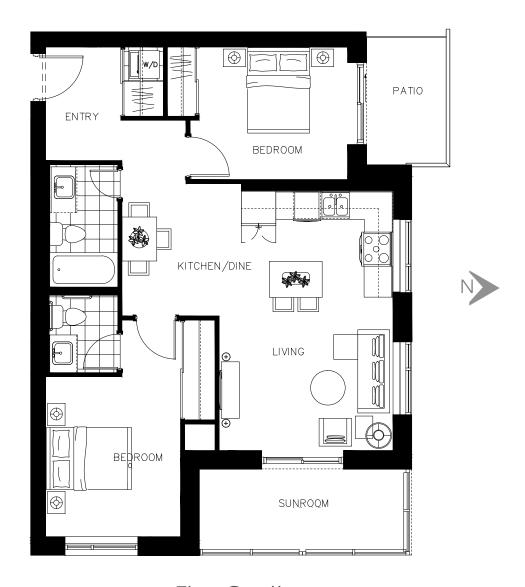

The Highland Suite 823 - 634 sq.ft

ON OWEN

The Highland Suite 918 - 634 sq.ft

ON OWEN

The Hillcrest Suite 405 - 893 sq.ft

ON OWEN

The Hillcrest Suite 505 - 893 sq.ft

ON OWEN