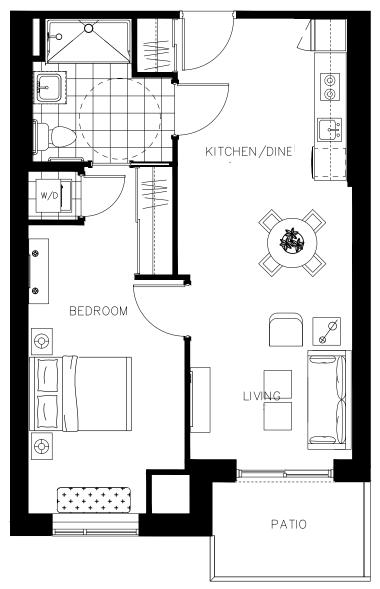

#### The Adelaide Suite 401 - 703 sq.ft

ON OWEN

The Adelaide Suite 501 - 703 sq.ft

ON OWEN

The Adelaide Suite 601 - 703 sq.ft

ON OWEN

The Adelaide Suite 701 - 703 sq.ft

ON OWEN