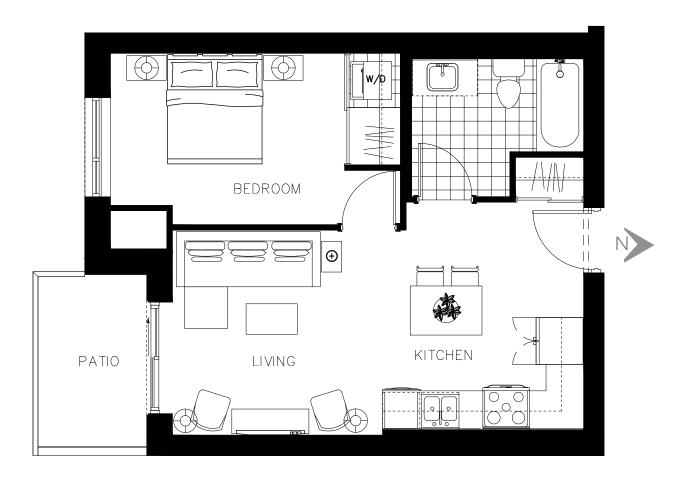

#### The Amelia Suite 406 - 970 sq.ft

ON OWEN

The Amelia Suite 506 - 970 sq.ft

ON OWEN

The Amelia Suite 606 - 970 sq.ft

ON OWEN

The Amelia Suite 706 - 970 sq.ft

ON OWEN

The Amelia Suite 806 - 970 sq.ft

ON OWEN

The Castle Suite 1802 - 885 sq.ft

ON OWEN

The Castle Suite 1804 - 885 sq.ft

ON OWEN

The Castle Suite 1807 - 885 sq.ft

ON OWEN