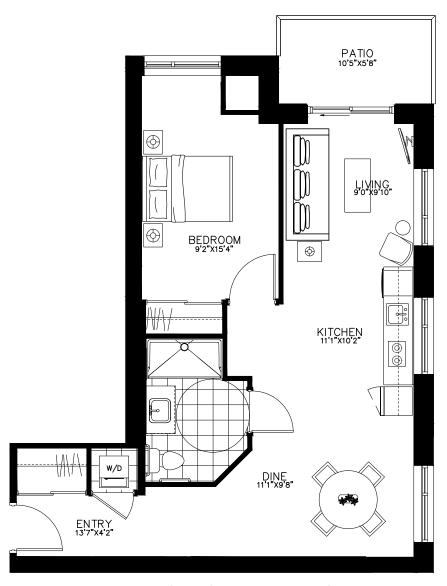

#### The Eugenia Suite 404 - 584 sq.ft

ON OWEN

#### The Eugenia Suite 504 - 584 sq.ft

ON OWEN

#### The Eugenia Suite 604 - 584 sq.ft

ON OWEN

#### The Eugenia Suite 704 - 584 sq.ft

ON OWEN

#### The Eugenia Suite 804 - 584 sq.ft

ON OWEN

The Fairview Suite 407 - 634 sq.ft

ON OWEN

The Fairview Suite 408 - 634 sq.ft

ON OWEN

The Fairview Suite 409 - 634 sq.ft

ON OWEN