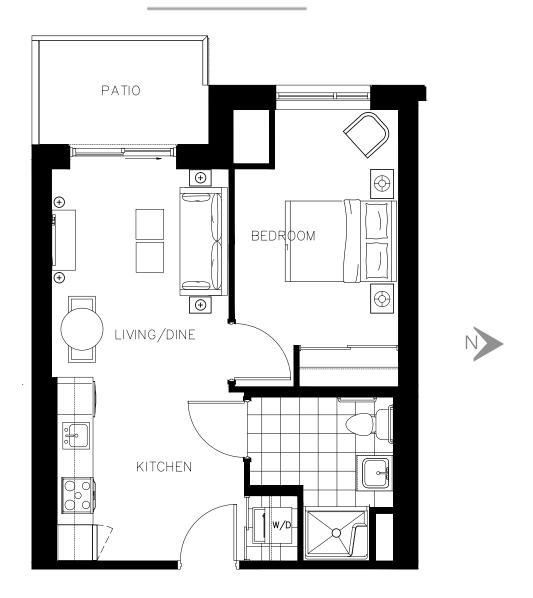

ite TH02 – 1334 sq.ft







ON OWEN





The Highland Suite 423 - 634 sq.ft





ON OWEN





The Highland Suite 523 - 634 sq.ft



ON OWEN





The Highland Suite 623 - 634 sq.ft



ON OWEN





The Highland Suite 723 - 634 sq.ft



ON OWEN





The Highland Suite 823 - 634 sq.ft



ON OWEN





The Highland Suite 918 - 634 sq.ft



ON OWEN



The Hillcrest Suite 405 - 893 sq.ft



ON OWEN



The Hillcrest Suite 505 - 893 sq.ft



ON OWEN



The Hillcrest Suite 605 - 893 sq.ft



ON OWEN



The Hillcrest Suite 705 - 893 sq.ft



ON OWEN



The Hillcrest Suite 805 - 893 sq.ft



ON OWEN



The Kempenfelt Suite 402 - 517 sq.ft



ON OWEN



The Kempenfelt Suite 502 - 517 sq.ft



ON OWEN



The Kempenfelt Suite 602 - 517 sq.ft



ON OWEN



The Kempenfelt Suite 702 - 517 sq.ft



ON OWEN



The Kempenfelt Suite 802 - 517 sq.ft



ON OWEN



The Lakeshore Suite 923 - 1005 sq.ft



ON OWEN



The Lakeshore Suite 628 - 1005 sq.ft



ON OWEN



The Lakeshore Suite 728 - 1005 sq.ft



ON OWEN



The Lakeshore Suite 828 - 1005 sq.ft



ON OWEN



The Letitia Suite 207 - 852 sq.ft







ON OWEN





The Little Suite 208 - 556 sq.ft







ON OWEN



The McDonald Suite 415 - 694 sq.ft



ON OWEN



N

The McDonald Suite 416 - 694 sq.ft



ON OWEN



The McDonald Suite 515 - 694 sq.ft



ON OWEN





The McDonald Suite 516 - 694 sq.ft





ON OWEN



The McDonald Suite 615 - 694 sq.ft



ON OWEN





The McDonald Suite 616 - 694 sq.ft





ON OWEN



The McDonald Suite 715 - 694 sq.ft



ON OWEN



N

The McDonald Suite 716 - 694 sq.ft





ON OWEN



The McDonald Suite 815 - 694 s