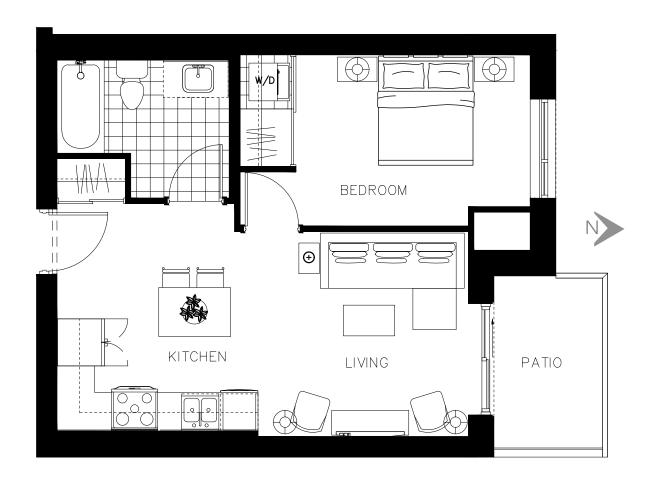

The Owen Suite 1103 - 555 sq.ft







ON OWEN



The Owen Suite 1108 - 555 sq.ft







ON OWEN



The Owen Suite 1203 - 555 sq.ft







ON OWEN



The Owen Suite 1208 - 555 sq.ft







ON OWEN



The Owen Suite 1303 - 555 sq.ft







ON OWEN



The Owen Suite 1308 - 555 sq.ft







ON OWEN



The Owen Suite 1403 - 555 sq.ft







ON OWEN



The Owen Suite 1408 - 555 sq.ft







ON OWEN



The Owen Suite 1503 - 555 sq.ft







ON OWEN



The Owen Suite 1508 - 555 sq.ft







ON OWEN



The Owen Suite 1603 - 555 sq.ft







ON OWEN



The Owen Suite 1608 - 555 sq.ft







ON OWEN



The Owen Suite 1703 - 555 sq.ft







ON OWEN



The Owen Suite 1708 - 555 sq.ft







ON OWEN



The Owen Suite 1803 - 555 sq.ft







ON OWEN



The Owen Suite 1808 - 555 sq.ft







ON OWEN



The Owen Suite 1903 - 555 sq.ft







ON OWEN



The Owen Suite 1908 - 555 sq.ft







ON OWEN



The Owen Suite 2003 - 555 sq.ft







ON OWEN



The Owen Suite 2008 - 555 sq.ft







ON OWEN







The Rose Suite TH01 - 1330 sq.ft







ON OWEN



The Sophia Suite 901 - 947 sq.ft



ON OWEN



N

The Summerset Suite 403 - 753 sq.ft



ON OWEN



N

The Summerset Suite 503 - 753 sq.ft



ON OWEN



N

The Summerset Suite 603 - 753 sq.ft



ON OWEN



N

The Summerset Suite 703 - 722 sq.ft



ON OWEN



N

The Summerset Suite 803 - 753 sq.ft



ON OWEN



The Sunnidale Suite 420 - 644 sq.ft





ON OWEN



The Sunnidale Suite 421 - 644 sq.ft



ON OWEN



The Sunnidale Suite 520 - 644 sq.ft



ON OWEN



The Sunnidale Suite 521 - 644 sq.ft



ON OWEN



The Sunnidale Suite 620 - 644