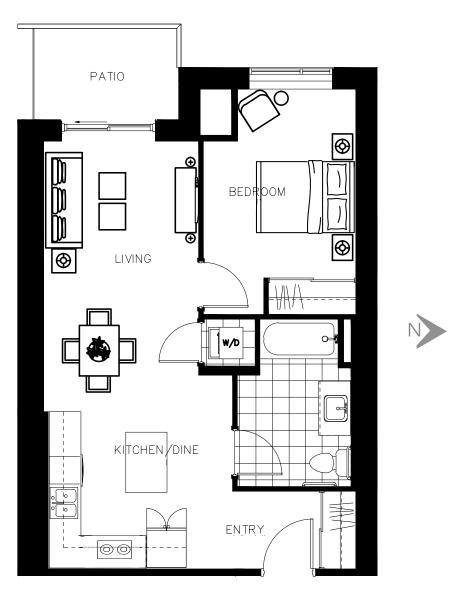

03 - 555 sq.ft







ON OWEN



The Owen Suite 1708 - 555 sq.ft







ON OWEN



The Owen Suite 1803 - 555 sq.ft







ON OWEN



The Owen Suite 1808 - 555 sq.ft







ON OWEN



The Owen Suite 1903 - 555 sq.ft







ON OWEN



The Owen Suite 1908 - 555 sq.ft







ON OWEN



The Owen Suite 2003 - 555 sq.ft







ON OWEN



The Owen Suite 2008 - 555 sq.ft







ON OWEN







The Rose Suite TH01 - 1330 sq.ft







ON OWEN



The Sophia Suite 901 - 947 sq.ft



ON OWEN



N

The Summerset Suite 403 - 753 sq.ft



ON OWEN



N

The Summerset Suite 503 - 753 sq.ft



ON OWEN



N

The Summerset Suite 603 - 753 sq.ft



ON OWEN



N

The Summerset Suite 703 - 722 sq.ft



ON OWEN



N

The Summerset Suite 803 - 753 sq.ft



ON OWEN



The Sunnidale Suite 420 - 644 sq.ft





ON OWEN



The Sunnidale Suite 421 - 644 sq.ft



ON OWEN



The Sunnidale Suite 520 - 644 sq.ft



ON OWEN



The Sunnidale Suite 521 - 644 sq.ft



ON OWEN



The Sunnidale Suite 620 - 644 sq.ft



ON OWEN



The Sunnidale Suite 621 - 644 sq.ft



ON OWEN



The Sunnidale Suite 720 - 644 sq.ft



ON OWEN



The Sunnidale Suite 721 - 644 sq.ft



ON OWEN



The Sunnidale Suite 820 - 644 sq.ft



ON OWEN



The Sunnidale Suite 821 - 644 sq.ft



ON OWEN



The Sunnidale Suite 915 - 644 sq.ft







ON OWEN





The Sunnidale Suite 916 - 644 sq.ft







ON OWEN





The Victoria Suite 417 - 885 sq.ft



ON OWEN





The Victoria Suite 419 - 885 sq.ft



ON OWEN





The Victoria Suite 517 - 885 sq.ft



ON OWEN





The Victoria Suite 519 - 885 sq.ft







ON OWEN





The Victoria Suite 617 - 885