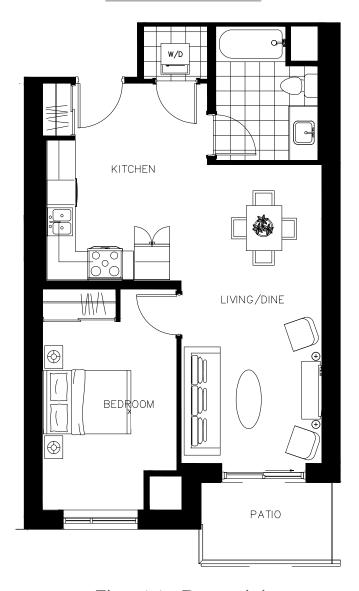

#### The Adelaide Suite 401 - 703 sq.ft

ON OWEN

The Adelaide Suite 501 - 703 sq.ft

ON OWEN

The Adelaide Suite 601 - 703 sq.ft

ON OWEN

The Adelaide Suite 701 - 703 sq.ft

ON OWEN