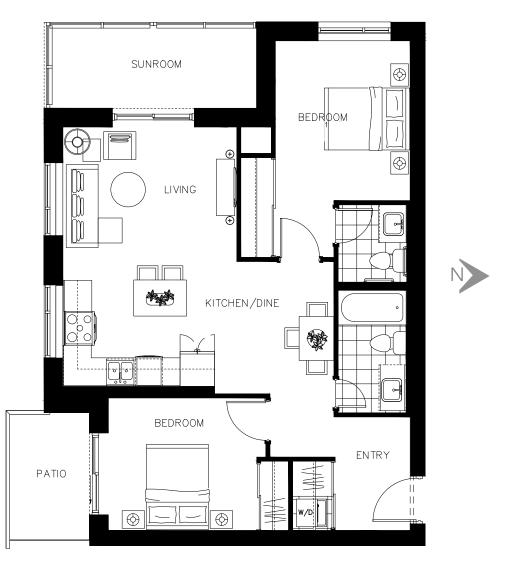

6 - 970 sq.ft



ON OWEN



The Amelia Suite 506 - 970 sq.ft



ON OWEN





The Amelia Suite 606 - 970 sq.ft



ON OWEN





The Amelia Suite 706 - 970 sq.ft







ON OWEN





The Amelia Suite 806 - 970 sq.ft







ON OWEN



The Castle Suite 1802 - 885 sq.ft







ON OWEN



The Castle Suite 1804 - 885 sq.ft







ON OWEN



The Castle Suite 1807 - 885 sq.ft







ON OWEN



The Castle Suite 1809 - 885 sq.ft







ON OWEN



The Castle Suite 1902 - 885 sq.ft







ON OWEN



The Castle Suite 1904 - 885 sq.ft







ON OWEN



The Castle Suite 1907 - 885 sq.ft







ON OWEN



The Castle Suite 1909 - 885 sq.ft







ON OWEN



The Castle Suite 2002 - 885 sq.ft







ON OWEN



The Castle Suite 2004 - 885 sq.ft







ON OWEN



The Castle Suite 2007 - 885 sq.ft







ON OWEN



The Castle Suite 2009 - 885 sq.ft







ON OWEN



#### The Eugenia Suite 404 - 584 sq.ft



ON OWEN



#### The Eugenia Suite 504 - 584 sq.ft



ON OWEN



#### The Eugenia Suite 604 - 584 sq.ft



ON OWEN



#### The Eugenia Suite 704 - 584 sq.ft



ON OWEN



#### The Eugenia Suite 804 - 584 sq.ft



ON OWEN





The Fairview Suite 407 - 634 sq.ft







ON OWEN





The Fairview Suite 408 - 634 sq.ft







ON OWEN





The Fairview Suite 409 - 634 sq.ft







ON OWEN





The Fairview Suite 410 - 634 sq.ft



ON OWEN



N

The Fairview Suite 411 - 634 sq.ft



ON OWEN





The Fairview Suite 412 - 634 sq.ft





ON OWEN





The Fairview Suite 413 - 634 sq.ft



ON OWEN





The Fairview Suite 414 - 634 sq.ft



ON OWEN





The Fairview Suite 424 - 634 sq.ft



ON OWEN





The F