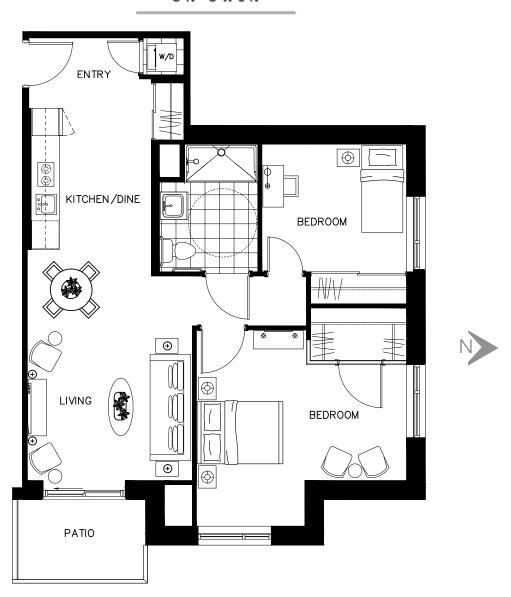

#### The Amelia Suite 406 - 970 sq.ft

ON OWEN

The Amelia Suite 506 - 970 sq.ft

ON OWEN

The Amelia Suite 606 - 970 sq.ft

ON OWEN

The Amelia Suite 706 - 970 sq.ft

ON OWEN

The Amelia Suite 806 - 970 sq.ft

ON OWEN

The Castle Suite 1802 - 885 sq.ft

ON OWEN

The Castle Suite 1804 - 885 sq.ft

ON OWEN

The Castle Suite 1807 - 885 sq.ft

ON OWEN