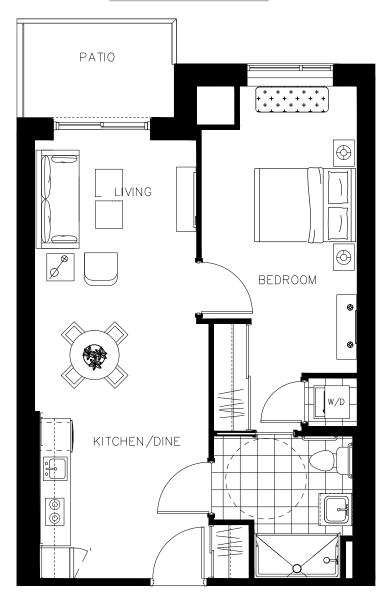

#### The Adelaide Suite 401 - 703 sq.ft

ON OWEN

The Adelaide Suite 501 - 703 sq.ft

ON OWEN

The Adelaide Suite 601 - 703 sq.ft

ON OWEN

The Adelaide Suite 701 - 703 sq.ft

ON OWEN