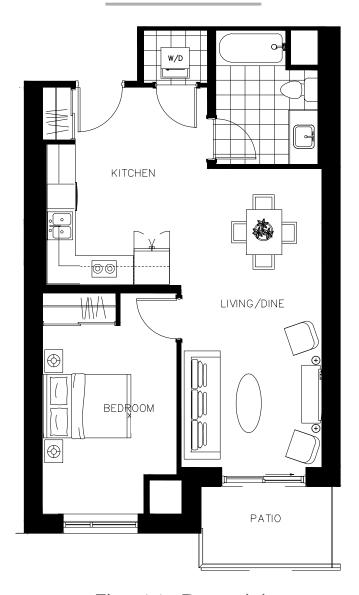

The Letitia Suite 207 - 852 sq.ft

ON OWEN

The Little Suite 208 - 556 sq.ft

ON OWEN

The McDonald Suite 415 - 694 sq.ft

ON OWEN

N

The McDonald Suite 416 - 694 sq.ft