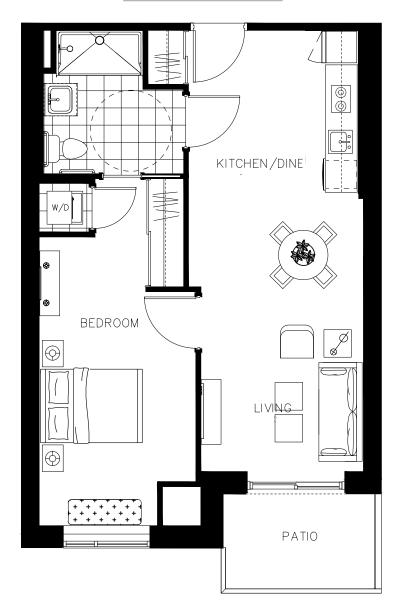

#### The Eugenia Suite 404 - 584 sq.ft

ON OWEN

#### The Eugenia Suite 504 - 584 sq.ft

ON OWEN

#### The Eugenia Suite 604 - 584 sq.ft

ON OWEN

#### The Eugenia Suite 704 - 584 sq.ft

ON OWEN

#### The Eugenia Suite 804 - 584 sq.ft

ON OWEN

The Fairview Suite 407 - 634 sq.ft

ON OWEN

The Fairview Suite 408 - 634 sq.ft

ON OWEN

The Fairview Suite 409 - 634 sq.ft

ON OWEN