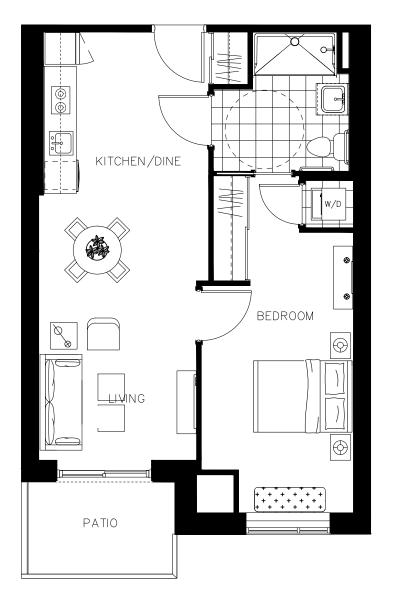

Suite 508 - 634 sq.ft







ON OWEN





The Fairview Suite 509 - 634 sq.ft







ON OWEN





The Fairview Suite 510 - 634 sq.ft







ON OWEN





The Fairview Suite 511 - 634 sq.ft







ON OWEN





The Fairview Suite 512 - 634 sq.ft







ON OWEN





The Fairview Suite 513 - 634 sq.ft







ON OWEN





The Fairview Suite 514 - 634 sq.ft







ON OWEN



N

The Fairview Suite 524 - 634 sq.ft



ON OWEN





The Fairview Suite 525 - 634 sq.ft





ON OWEN



N

The Fairview Suite 526 - 634 sq.ft



ON OWEN





The Fairview Suite 527 - 634 sq.ft







ON OWEN





The Fairview Suite 607 - 634 sq.ft







ON OWEN





The Fairview Suite 608 - 634 sq.ft







ON OWEN





The Fairview Suite 609 - 634 sq.ft







ON OWEN





The Fairview Suite 610 - 634 sq.ft







ON OWEN





The Fairview Suite 611 - 634 sq.ft







ON OWEN





The Fairview Suite 612 - 634 sq.ft







ON OWEN





The Fairview Suite 613 - 634 sq.ft







ON OWEN





The Fairview Suite 614 - 634 sq.ft







ON OWEN



N

The Fairview Suite 624 - 634 sq.ft







ON OWEN





The Fairview Suite 625 - 634 sq.ft







ON OWEN



N

The Fairview Suite 626 - 634 sq.ft







ON OWEN





The Fairview Suite 627 - 634 sq.ft







ON OWEN





The Fairview Suite 707 - 634 sq.ft







ON OWEN





The Fairview Suite 708 - 634 sq.ft







ON OWEN





The Fairview Suite 709 - 634 sq.ft







ON OWEN





The Fairview Suite 710 - 634 sq.ft







ON OWEN





The Fairview Suite 711 - 634 sq.ft







ON OWEN





The Fairview Suite 712 - 634 sq.ft







ON OWEN



N

The Fairview Suite 713