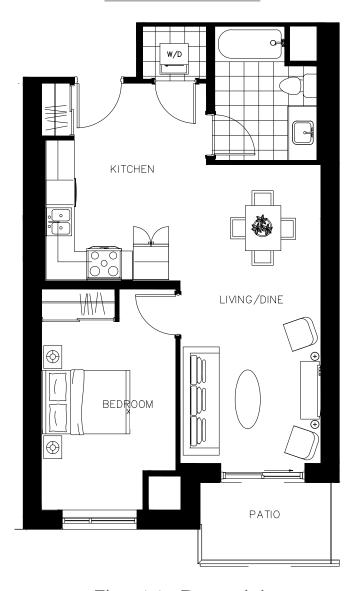

The Letitia Suite 207 - 852 sq.ft

ON OWEN

The Little Suite 208 - 556 sq.ft

ON OWEN

The McDonald Suite 415 - 694 sq.ft

ON OWEN

N

The McDonald Suite 416 - 694 sq.ft