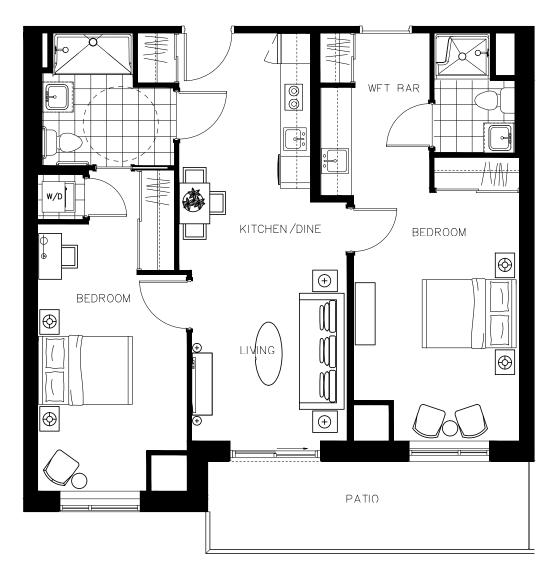

The Grove Suite TH05 - 1334 sq.ft

ON OWEN

The Grove Suite TH04 - 1334 sq.ft

ON OWEN

The Grove Suite TH03 – 1334 sq.ft

ON OWEN

The Grove Suite TH02 – 1334 sq.ft

ON OWEN