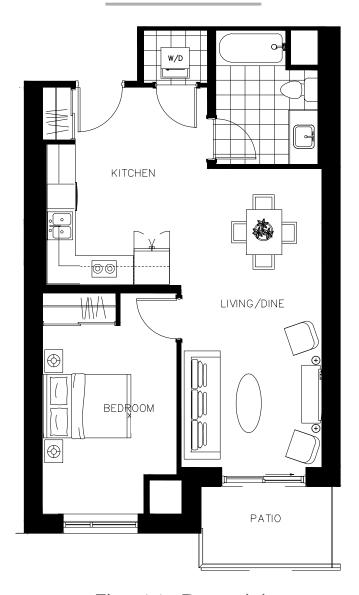

e 628 - 1005 sq.ft



ON OWEN



The Lakeshore Suite 728 - 1005 sq.ft



ON OWEN



The Lakeshore Suite 828 - 1005 sq.ft



ON OWEN



The Letitia Suite 207 - 852 sq.ft







ON OWEN





The Little Suite 208 - 556 sq.ft







ON OWEN



The McDonald Suite 415 - 694 sq.ft



ON OWEN



N

The McDonald Suite 416 - 694 sq.ft



ON OWEN



The McDonald Suite 515 - 694 sq.ft



ON OWEN





The McDonald Suite 516 - 694 sq.ft





ON OWEN



The McDonald Suite 615 - 694 sq.ft



ON OWEN





The McDonald Suite 616 - 694 sq.ft





ON OWEN



The McDonald Suite 715 - 694 sq.ft



ON OWEN



N

The McDonald Suite 716 - 694 sq.ft





ON OWEN



The McDonald Suite 815 - 694 sq.ft



ON OWEN





The McDonald Suite 816 - 694 sq.ft





ON OWEN



N

The McDonald Suite 910 - 694 sq.ft



ON OWEN



N

The McDonald Suite 911 - 694 sq.ft



ON OWEN



N

The McDonald Suite 1005 - 694 sq.ft







ON OWEN





The McDonald Suite 1006 - 694 sq.ft







ON OWEN





The McDonald Suite 1105 - 694 sq.ft







ON OWEN





The McDonald Suite 1106 - 694 sq.ft







ON OWEN





The McDonald Suite 1205 - 694 sq.ft







ON OWEN





The McDonald Suite 1206 - 694 sq.ft







ON OWEN





The McDonald Suite 1305 - 694 sq.ft







ON OWEN





The McDonald Suite 1306 - 694 sq.ft







ON OWEN





The McDonald Suite 1405 - 694 sq.ft







ON OWEN





The McDonald Suite 1406 - 694 sq.ft







ON OWEN



The McDonald Suite 1505 - 694 sq.ft







ON OWEN





The McDonald Suite 1506 - 694 sq.ft







ON OWEN



The McDonald Suite 1605 - 694 sq.ft







ON OWEN





The McDonald Suite