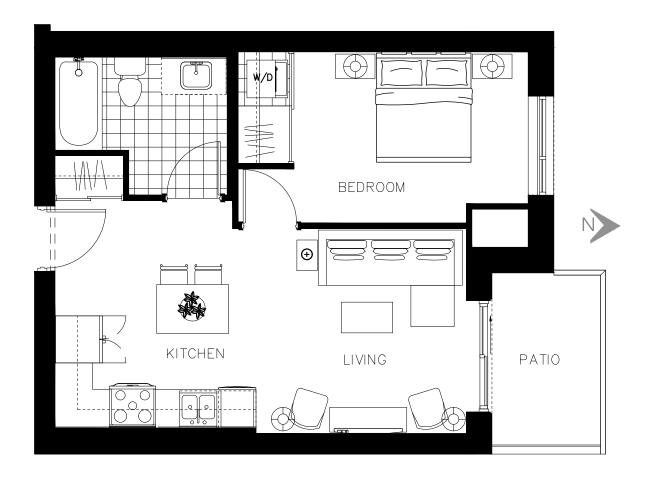

#### The Adelaide Suite 401 - 703 sq.ft

ON OWEN

The Adelaide Suite 501 - 703 sq.ft

ON OWEN

The Adelaide Suite 601 - 703 sq.ft

ON OWEN

The Adelaide Suite 701 - 703 sq.ft

ON OWEN

The Adelaide Suite 801 - 703 sq.ft

ON OWEN