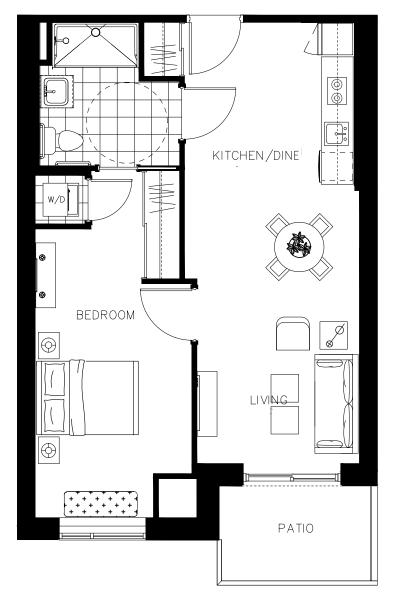

The Letitia Suite 207 - 852 sq.ft

ON OWEN

The Little Suite 208 - 556 sq.ft

ON OWEN

The McDonald Suite 415 - 694 sq.ft

ON OWEN

N

The McDonald Suite 416 - 694 sq.ft