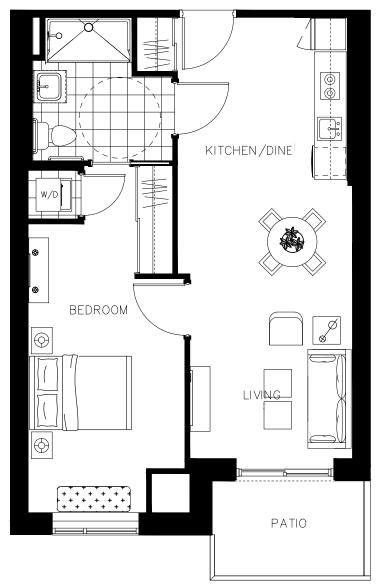

The Letitia Suite 207 - 852 sq.ft

ON OWEN

The Little Suite 208 - 556 sq.ft

ON OWEN

The McDonald Suite 415 - 694 sq.ft

ON OWEN

N

The McDonald Suite 416 - 694 sq.ft