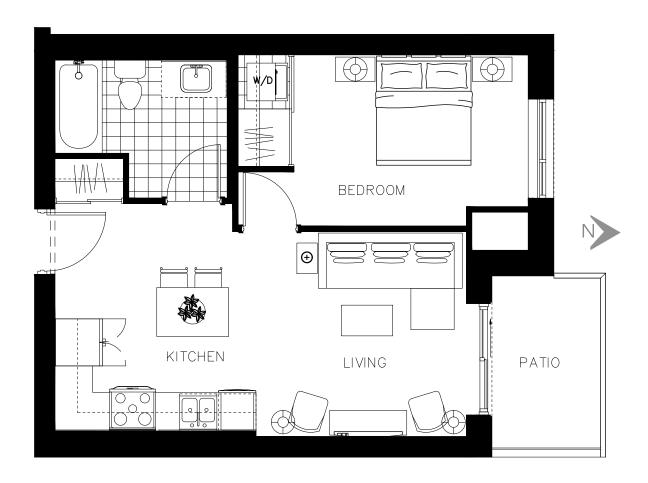

#### The Eugenia Suite 404 - 584 sq.ft

ON OWEN

#### The Eugenia Suite 504 - 584 sq.ft

ON OWEN

#### The Eugenia Suite 604 - 584 sq.ft

ON OWEN

#### The Eugenia Suite 704 - 584 sq.ft

ON OWEN

#### The Eugenia Suite 804 - 584 sq.ft

ON OWEN

The Fairview Suite 407 - 634 sq.ft

ON OWEN

The Fairview Suite 408 - 634 sq.ft

ON OWEN

The Fairview Suite 409 - 634 sq.ft

ON OWEN