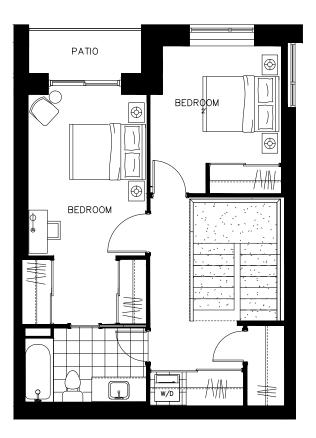

#### The Adelaide Suite 401 - 703 sq.ft

ON OWEN

The Adelaide Suite 501 - 703 sq.ft

ON OWEN

The Adelaide Suite 601 - 703 sq.ft

ON OWEN

The Adelaide Suite 701 - 703 sq.ft

ON OWEN