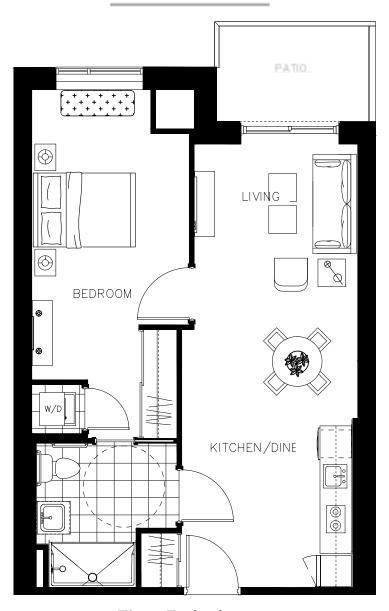

uite 513 - 634 sq.ft







ON OWEN





The Fairview Suite 514 - 634 sq.ft







ON OWEN



N

The Fairview Suite 524 - 634 sq.ft



ON OWEN





The Fairview Suite 525 - 634 sq.ft





ON OWEN



N

The Fairview Suite 526 - 634 sq.ft



ON OWEN





The Fairview Suite 527 - 634 sq.ft







ON OWEN





The Fairview Suite 607 - 634 sq.ft







ON OWEN





The Fairview Suite 608 - 634 sq.ft







ON OWEN





The Fairview Suite 609 - 634 sq.ft







ON OWEN





The Fairview Suite 610 - 634 sq.ft







ON OWEN





The Fairview Suite 611 - 634 sq.ft







ON OWEN





The Fairview Suite 612 - 634 sq.ft







ON OWEN





The Fairview Suite 613 - 634 sq.ft







ON OWEN





The Fairview Suite 614 - 634 sq.ft







ON OWEN



N

The Fairview Suite 624 - 634 sq.ft







ON OWEN





The Fairview Suite 625 - 634 sq.ft







ON OWEN



N

The Fairview Suite 626 - 634 sq.ft







ON OWEN





The Fairview Suite 627 - 634 sq.ft







ON OWEN





The Fairview Suite 707 - 634 sq.ft







ON OWEN





The Fairview Suite 708 - 634 sq.ft







ON OWEN





The Fairview Suite 709 - 634 sq.ft







ON OWEN





The Fairview Suite 710 - 634 sq.ft







ON OWEN





The Fairview Suite 711 - 634 sq.ft







ON OWEN





The Fairview Suite 712 - 634 sq.ft







ON OWEN



N

The Fairview Suite 713 - 634 sq.ft







ON OWEN





The Fairview Suite 714 - 634 sq.ft







ON OWEN



N

The Fairview Suite 724 - 634 sq.ft







ON OWEN





The Fairview Suite 725 - 634 sq.ft







ON OWEN





The Fairview Suite 726 - 634 sq.ft







ON OWEN





The Fairview Suite 727