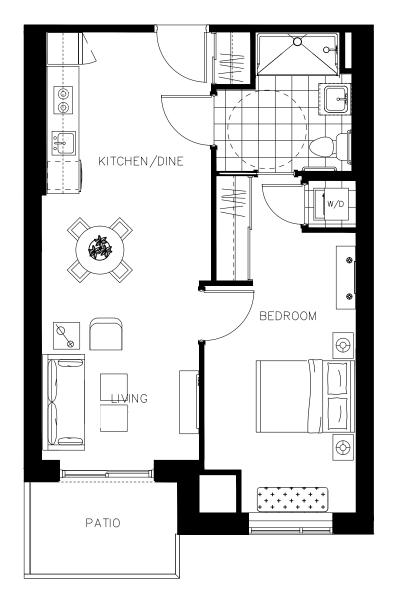

#### The Adelaide Suite 401 - 703 sq.ft

ON OWEN

The Adelaide Suite 501 - 703 sq.ft

ON OWEN

The Adelaide Suite 601 - 703 sq.ft

ON OWEN

The Adelaide Suite 701 - 703 sq.ft

ON OWEN

The Adelaide Suite 801 - 703 sq.ft

ON OWEN