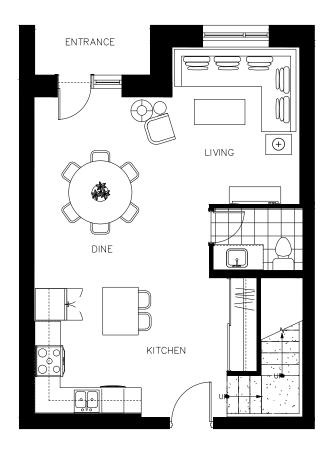

#### The Amelia Suite 406 - 970 sq.ft

ON OWEN

The Amelia Suite 506 - 970 sq.ft

ON OWEN

The Amelia Suite 606 - 970 sq.ft

ON OWEN

The Amelia Suite 706 - 970 sq.ft

ON OWEN