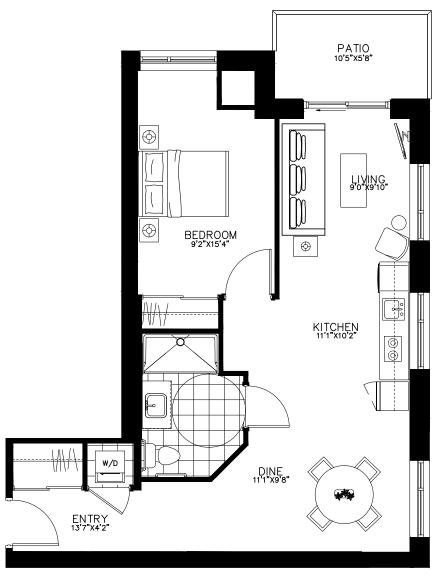

#### The Eugenia Suite 404 - 584 sq.ft

ON OWEN

#### The Eugenia Suite 504 - 584 sq.ft

ON OWEN

#### The Eugenia Suite 604 - 584 sq.ft

ON OWEN

#### The Eugenia Suite 704 - 584 sq.ft

ON OWEN

#### The Eugenia Suite 804 - 584 sq.ft

ON OWEN

The Fairview Suite 407 - 634 sq.ft

ON OWEN

The Fairview Suite 408 - 634 sq.ft

ON OWEN

The Fairview Suite 409 - 634 sq.ft

ON OWEN