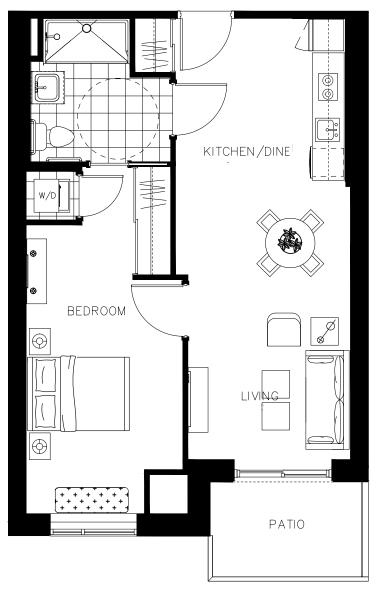

OWEN



The Castle Suite 1904 - 885 sq.ft







ON OWEN



The Castle Suite 1907 - 885 sq.ft







ON OWEN



The Castle Suite 1909 - 885 sq.ft







ON OWEN



The Castle Suite 2002 - 885 sq.ft







ON OWEN



The Castle Suite 2004 - 885 sq.ft







ON OWEN



The Castle Suite 2007 - 885 sq.ft







ON OWEN



The Castle Suite 2009 - 885 sq.ft







ON OWEN



#### The Eugenia Suite 404 - 584 sq.ft



ON OWEN



#### The Eugenia Suite 504 - 584 sq.ft



ON OWEN



#### The Eugenia Suite 604 - 584 sq.ft



ON OWEN



#### The Eugenia Suite 704 - 584 sq.ft



ON OWEN



#### The Eugenia Suite 804 - 584 sq.ft



ON OWEN





The Fairview Suite 407 - 634 sq.ft







ON OWEN





The Fairview Suite 408 - 634 sq.ft







ON OWEN





The Fairview Suite 409 - 634 sq.ft







ON OWEN





The Fairview Suite 410 - 634 sq.ft



ON OWEN



N

The Fairview Suite 411 - 634 sq.ft



ON OWEN





The Fairview Suite 412 - 634 sq.ft





ON OWEN





The Fairview Suite 413 - 634 sq.ft



ON OWEN





The Fairview Suite 414 - 634 sq.ft



ON OWEN





The Fairview Suite 424 - 634 sq.ft



ON OWEN





The Fairview Suite 425 - 634 sq.ft



ON OWEN



N

The Fairview Suite 426 - 634 sq.ft



ON OWEN



N

The Fairview Suite 507 - 634 sq.ft







ON OWEN





The Fairview Suite 508 - 634 sq.ft







ON OWEN





The Fairview Suite 509 - 634 sq.ft







ON OWEN





The Fairview Suite 510 - 634 sq.ft







ON OWEN





The Fairview Suite 511 - 634 sq.ft







ON OWEN





The Fairview Suite 512 - 634 sq.ft







ON OWEN





The Fairview Suite 513 - 634 sq.ft







ON OWEN