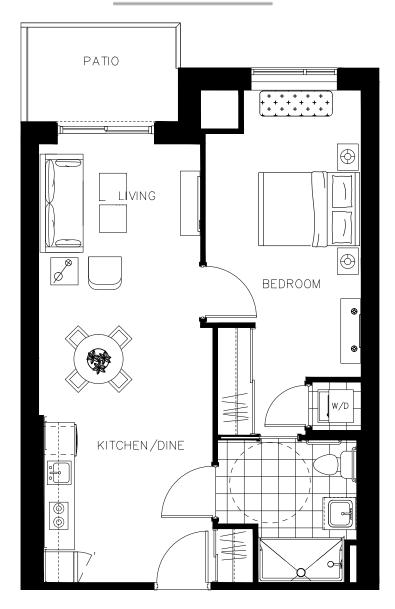

The Highland Suite 823 - 634 sq.ft

ON OWEN

The Highland Suite 918 - 634 sq.ft

ON OWEN

The Hillcrest Suite 405 - 893 sq.ft

ON OWEN

The Hillcrest Suite 505 - 893 sq.ft

ON OWEN