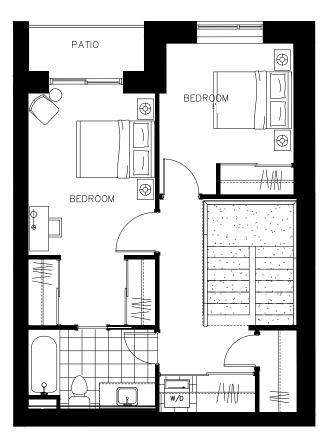

#### The Adelaide Suite 401 - 703 sq.ft

ON OWEN

The Adelaide Suite 501 - 703 sq.ft

ON OWEN

The Adelaide Suite 601 - 703 sq.ft

ON OWEN

The Adelaide Suite 701 - 703 sq.ft

ON OWEN

The Adelaide Suite 801 - 703 sq.ft

ON OWEN