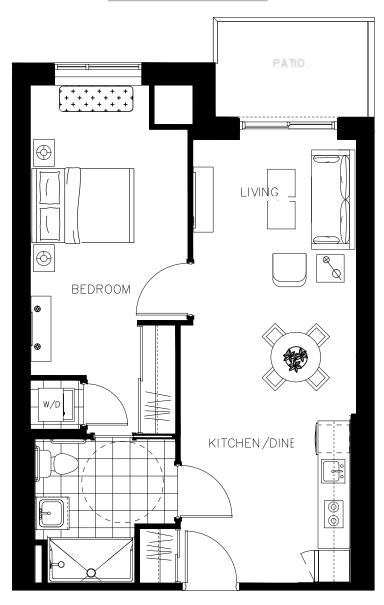

The Highland Suite 823 - 634 sq.ft

ON OWEN

The Highland Suite 918 - 634 sq.ft

ON OWEN

The Hillcrest Suite 405 - 893 sq.ft

ON OWEN

The Hillcrest Suite 505 - 893 sq.ft

ON OWEN