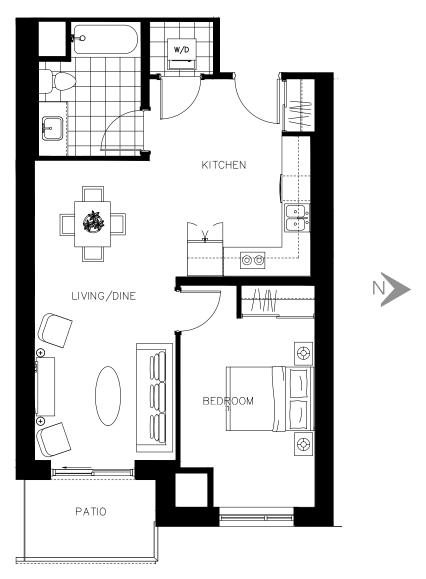

The Letitia Suite 207 - 852 sq.ft

ON OWEN

The Little Suite 208 - 556 sq.ft

ON OWEN

The McDonald Suite 415 - 694 sq.ft

ON OWEN

N

The McDonald Suite 416 - 694 sq.ft