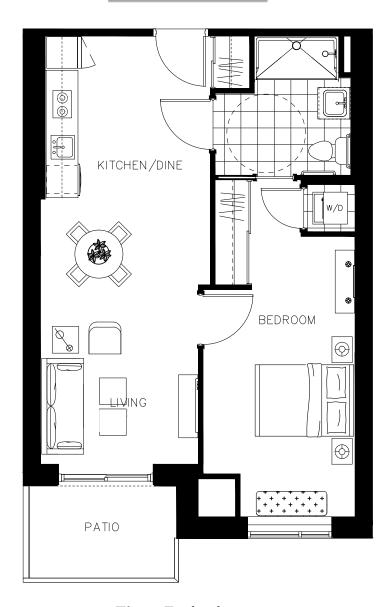

The Letitia Suite 207 - 852 sq.ft

ON OWEN

The Little Suite 208 - 556 sq.ft

ON OWEN

The McDonald Suite 415 - 694 sq.ft

ON OWEN

N

The McDonald Suite 416 - 694 sq.ft