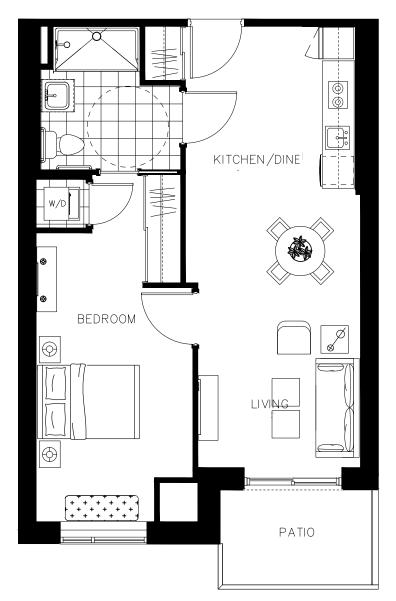

#### The Amelia Suite 406 - 970 sq.ft

ON OWEN

The Amelia Suite 506 - 970 sq.ft

ON OWEN

The Amelia Suite 606 - 970 sq.ft

ON OWEN

The Amelia Suite 706 - 970 sq.ft

ON OWEN

The Amelia Suite 806 - 970 sq.ft

ON OWEN

The Castle Suite 1802 - 885 sq.ft

ON OWEN

The Castle Suite 1804 - 885 sq.ft

ON OWEN

The Castle Suite 1807 - 885 sq.ft

ON OWEN