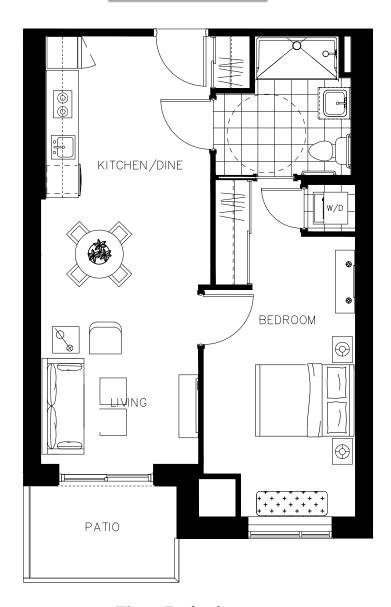

#### The Adelaide Suite 401 - 703 sq.ft

ON OWEN

The Adelaide Suite 501 - 703 sq.ft

ON OWEN

The Adelaide Suite 601 - 703 sq.ft

ON OWEN

The Adelaide Suite 701 - 703 sq.ft

ON OWEN