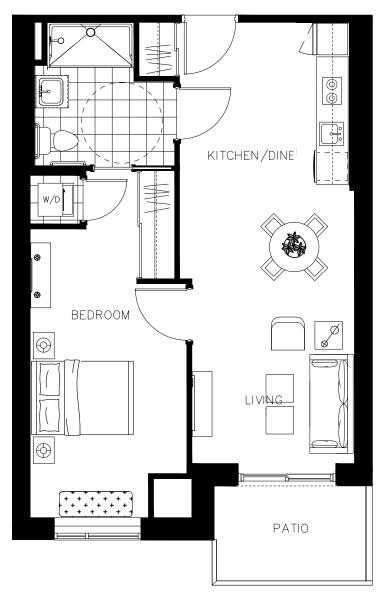

#### The Amelia Suite 406 - 970 sq.ft

ON OWEN

The Amelia Suite 506 - 970 sq.ft

ON OWEN

The Amelia Suite 606 - 970 sq.ft

ON OWEN

The Amelia Suite 706 - 970 sq.ft

ON OWEN