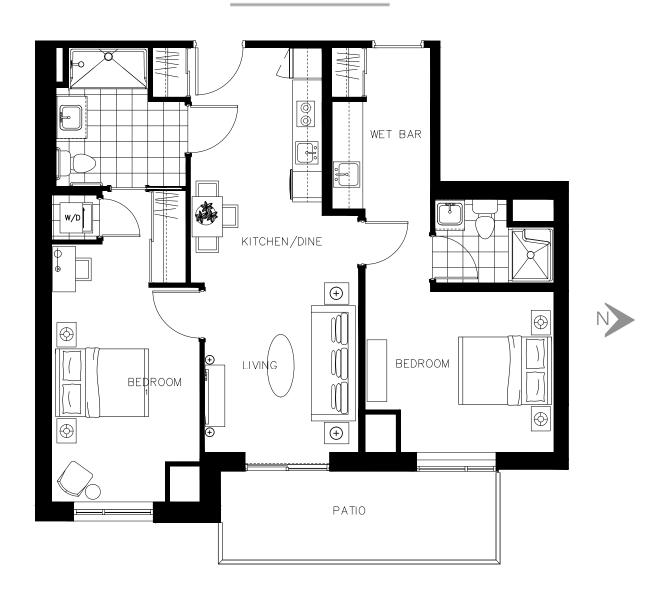

The Lakeshore Suite 923 - 1005 sq.ft

ON OWEN

The Lakeshore Suite 628 - 1005 sq.ft

ON OWEN

The Lakeshore Suite 728 - 1005 sq.ft

ON OWEN

The Lakeshore Suite 828 - 1005 sq.ft

ON OWEN