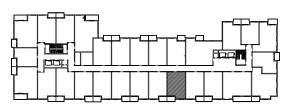

#### The Amelia Suite 406 - 970 sq.ft

ON OWEN

The Amelia Suite 506 - 970 sq.ft

ON OWEN

The Amelia Suite 606 - 970 sq.ft

ON OWEN

The Amelia Suite 706 - 970 sq.ft

ON OWEN

The Amelia Suite 806 - 970 sq.ft

ON OWEN

The Castle Suite 1802 - 885 sq.ft

ON OWEN

The Castle Suite 1804 - 885 sq.ft

ON OWEN

The Castle Suite 1807 - 885 sq.ft

ON OWEN