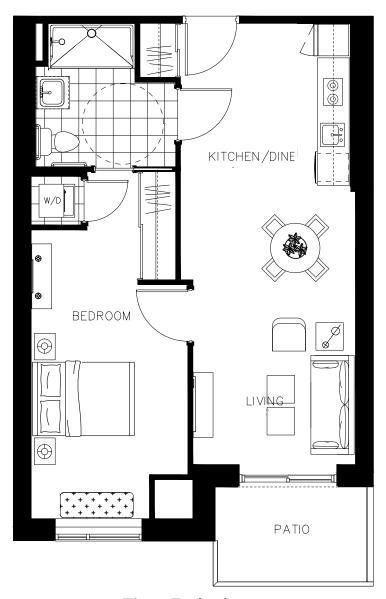

#### The Adelaide Suite 401 - 703 sq.ft

ON OWEN

The Adelaide Suite 501 - 703 sq.ft

ON OWEN

The Adelaide Suite 601 - 703 sq.ft

ON OWEN

The Adelaide Suite 701 - 703 sq.ft

ON OWEN