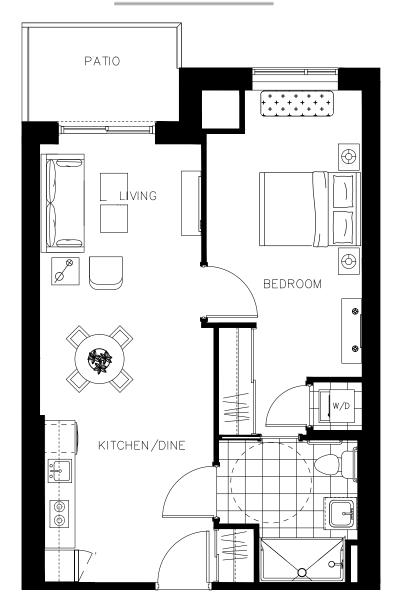

N OWEN



The Castle Suite 2007 - 885 sq.ft







ON OWEN



The Castle Suite 2009 - 885 sq.ft







ON OWEN



#### The Eugenia Suite 404 - 584 sq.ft



ON OWEN



#### The Eugenia Suite 504 - 584 sq.ft



ON OWEN



#### The Eugenia Suite 604 - 584 sq.ft



ON OWEN



#### The Eugenia Suite 704 - 584 sq.ft



ON OWEN



#### The Eugenia Suite 804 - 584 sq.ft



ON OWEN





The Fairview Suite 407 - 634 sq.ft







ON OWEN





The Fairview Suite 408 - 634 sq.ft







ON OWEN





The Fairview Suite 409 - 634 sq.ft







ON OWEN





The Fairview Suite 410 - 634 sq.ft



ON OWEN



N

The Fairview Suite 411 - 634 sq.ft



ON OWEN





The Fairview Suite 412 - 634 sq.ft





ON OWEN





The Fairview Suite 413 - 634 sq.ft



ON OWEN





The Fairview Suite 414 - 634 sq.ft



ON OWEN





The Fairview Suite 424 - 634 sq.ft



ON OWEN





The Fairview Suite 425 - 634 sq.ft



ON OWEN



N

The Fairview Suite 426 - 634 sq.ft



ON OWEN



N

The Fairview Suite 507 - 634 sq.ft







ON OWEN





The Fairview Suite 508 - 634 sq.ft







ON OWEN





The Fairview Suite 509 - 634 sq.ft







ON OWEN





The Fairview Suite 510 - 634 sq.ft







ON OWEN





The Fairview Suite 511 - 634 sq.ft







ON OWEN





The Fairview Suite 512 - 634 sq.ft







ON OWEN





The Fairview Suite 513 - 634 sq.ft







ON OWEN





The Fairview Suite 514 - 634 sq.ft







ON OWEN



N

The Fairview Suite 524 - 634 sq.ft



ON OWEN





The Fairview Suite 525 - 634 sq.ft





ON OWEN



N

The Fairview Suite 526 - 634 sq.ft



ON OWEN





The Fairview Suite 527 - 634 sq.ft







ON