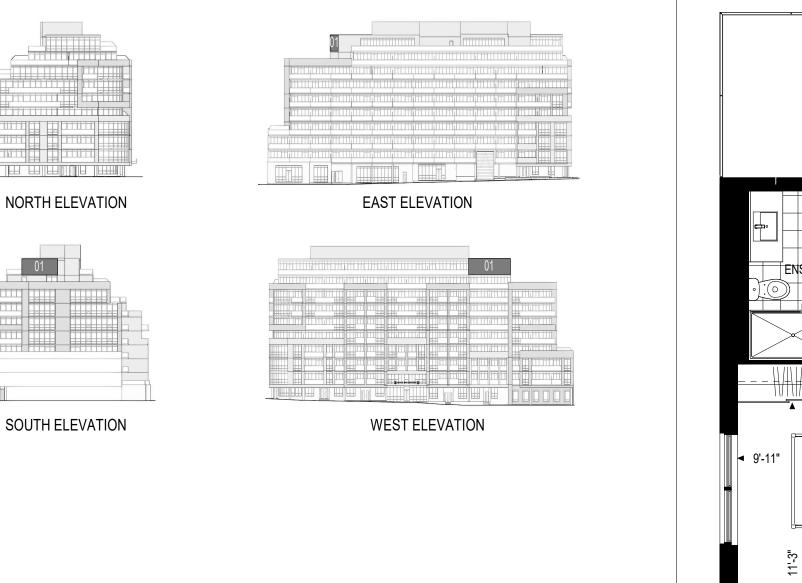

# **SUITE 3H**

10TH FLOOR

11-9" 12'-0" ENSUITE PRIMARY BEDROOM BEDROOM BATHROOM

All dimentions, specifications, layouts and material are approximate only and are subject to change without notice. Actual useable foor space may vary from the stated foor area, Balcony depths vary depending on foor level locations.

All dimentions, specifications, layouts and material are approximate only and are subject to change without notice. Actual useable foor space may vary from the stated foor area, Balcony depths vary depending on foor level locations.