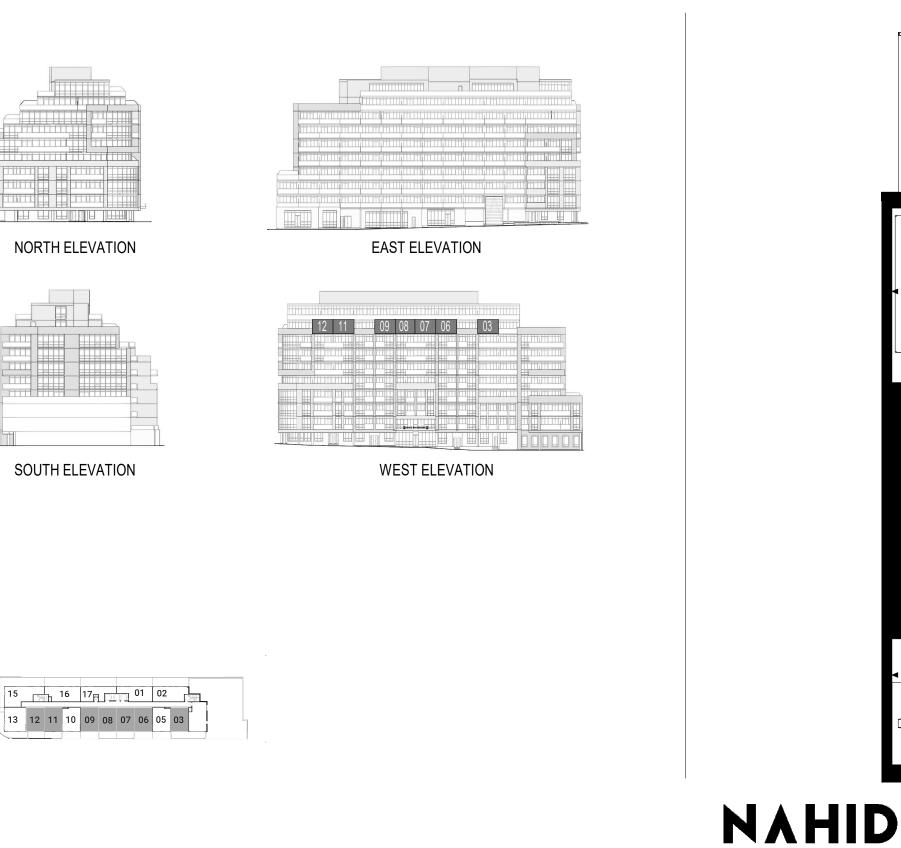

# **SUITE 3H**

10TH FLOOR

11-9" 12'-0" ENSUITE PRIMARY BEDROOM BEDROOM BATHROOM

All dimentions, specifications, layouts and material are approximate only and are subject to change without notice. Actual useable foor space may vary from the stated foor area, Balcony depths vary depending on foor level locations.

All dimentions, specifications, layouts and material are approximate only and are subject to change without notice. Actual useable foor space may vary from the stated foor area, Balcony depths vary depending on foor level locations.

### 3 BEDROOM: 1054 SQ.FT.

#### TERRACE: 382 FT<sup>2</sup>