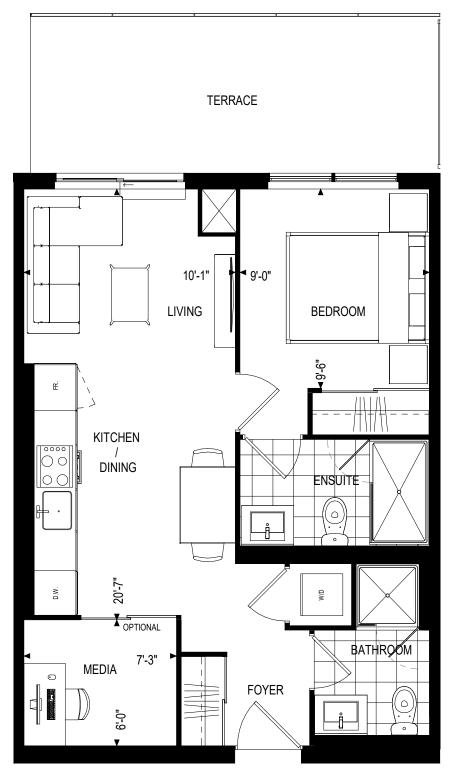

### SUITE 1E+D

**KENNEDY** 

9TH FLOOR

All dimentions, specifications, layouts and material are approximate only and are subject to change without notice. Actual useable foor space may vary from the stated foor area, Balcony depths vary depending on foor level locations. All dimentions, specifications, layouts and material are approximate only and are subject to change without notice. Actual useable foor space may vary from the stated foor area, Balcony depths vary depending on foor level locations.

#### 1 BEDROOM + DEN: 574 SQ.FT.

#### **TERRACE: 154 FT<sup>2</sup>**