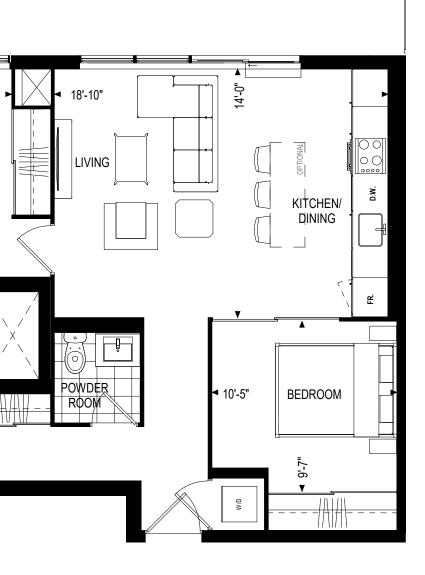

## SUITE 1S+D

All dimentions, specifications, layouts and material are approximate only and are subject to change without notice. Actual useable foor space may vary from the stated foor area, Balcony depths vary depending on foor level locations.

#### 1 BEDROOM + DEN: 647 SQ.FT.

#### BALCONY: 80 FT<sup>2</sup> - TERRACE: 42 FT<sup>2</sup> @ SUIT 410 BALCONY: 42 FT<sup>2</sup> @ SUITS: 510, 610, 619, 710, 719, 720, 809, 818 & 819

All dimentions, specifications, layouts and material are approximate only and are subject to change without notice. Actual useable foor space may vary from the stated foor area, Balcony depths vary depending on foor level locations.