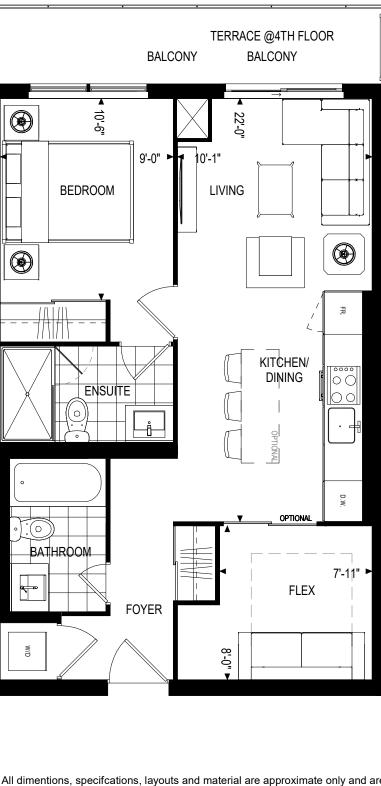

### SUITE 1E+D

**KENNEDY** 

9TH FLOOR

All dimentions, specifications, layouts and material are approximate only and are subject to change without notice. Actual useable foor space may vary from the stated foor area, Balcony depths vary depending on foor level locations. All dimentions, specifications, layouts and material are approximate only and are subject to change without notice. Actual useable foor space may vary from the stated foor area, Balcony depths vary depending on foor level locations.

#### 1 BEDROOM + DEN: 574 SQ.FT.

#### **TERRACE: 154 FT<sup>2</sup>**