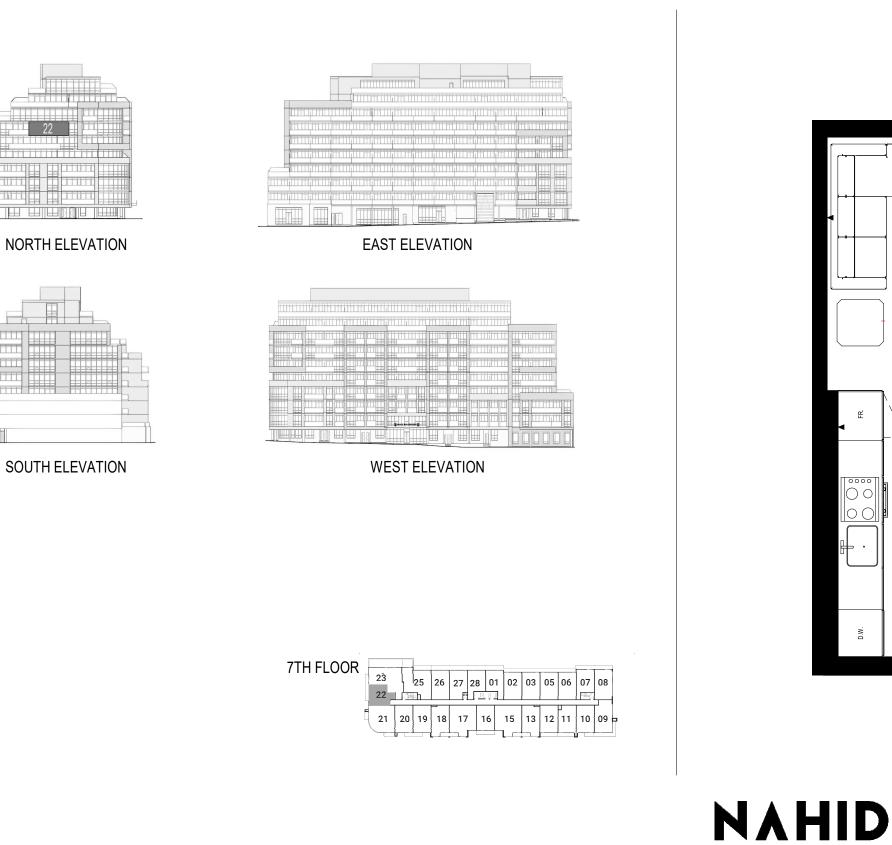

# **SUITE 1L**

LIVING

.

23'-5"

Ë

0000

 $\bigcirc \bigcirc$ 

O C

D.W.

**KENNEDY** 

KITCHEN/

DINING





All dimentions, specifications, layouts and material are approximate only and are subject to change without notice. Actual useable foor space may vary from the stated foor area, Balcony depths vary depending on foor level locations.

FOYER

#### 1 BEDROOM: 588 SQ.FT.

#### BALCONY: 73 FT<sup>2</sup>



All dimentions, specifications, layouts and material are approximate only and are subject to change without notice. Actual useable foor space may vary from the stated foor area, Balcony depths vary depending on foor level locations.

## SUITE 1S+D







All dimentions, specifications, layouts and material are approximate only and are subject to change without notice. Actual useable foor space may vary from the stated foor area, Balcony depths vary depending on foor level locations.

###