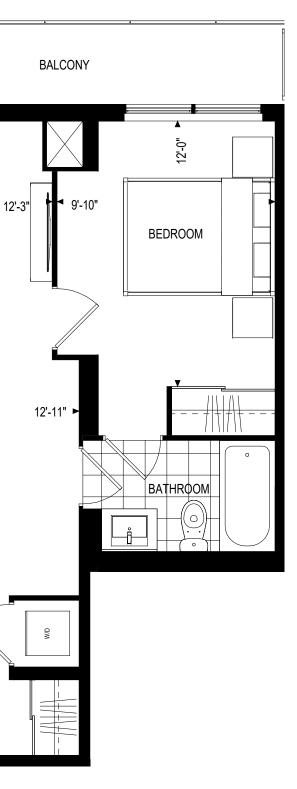

## SUITE 1S+D

All dimentions, specifications, layouts and material are approximate only and are subject to change without notice. Actual useable foor space may vary from the stated foor area, Balcony depths vary depending on foor level locations.

#### 1 BEDROOM + DEN: 647 SQ.FT.

#### BALCONY: 80 FT<sup>2</sup> - TERRACE: 42 FT<sup>2</sup> @ SUIT 410 BALCONY: 42 FT<sup>2</sup> @ SUITS: 510, 610, 619, 710, 719, 720, 809, 818 & 819

All dimentions, specifications, layouts and material are approximate only and are subject to change without notice. Actual useable foor space may vary from the stated foor area, Balcony depths vary depending on foor level locations.