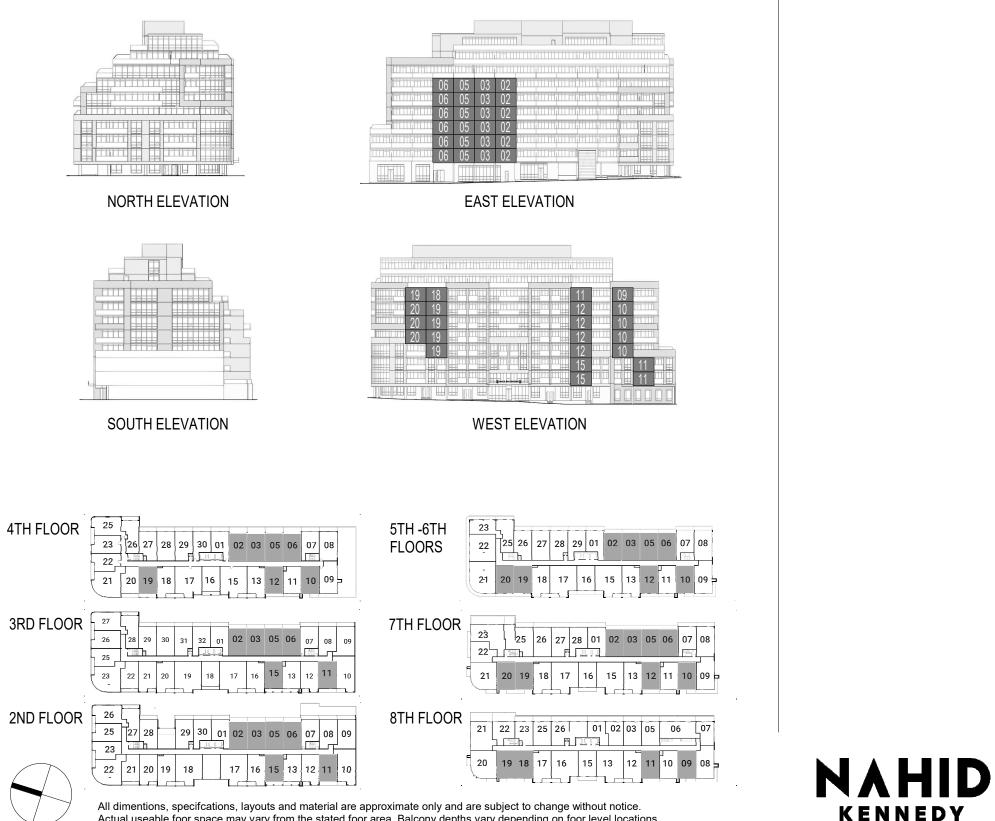

## SUITE 1S+D

All dimentions, specifications, layouts and material are approximate only and are subject to change without notice. Actual useable foor space may vary from the stated foor area, Balcony depths vary depending on foor level locations.

#### 1 BEDROOM + DEN: 647 SQ.FT.

#### BALCONY: 80 FT<sup>2</sup> - TERRACE: 42 FT<sup>2</sup> @ SUIT 410 BALCONY: 42 FT<sup>2</sup> @ SUITS: 510, 610, 619, 710, 719, 720, 809, 818 & 819

All dimentions, specifications, layouts and material are approximate only and are subject to change without notice. Actual useable foor space may vary from the stated foor area, Balcony depths vary depending on foor level locations.