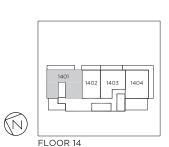

2 BEDROOM Indoor: 734 sq.ft.

Outdoor: Based on Floor Total: Based on Floor



FLOOR 9







BALCONY AREA - FLOOR 9 76 sq.ft.

TERRACE AREA - FLOOR 8 512 sq.ft.





#### 2S-B

2 BEDROOM + STUDY Indoor: 805 sq.ft. Outdoor: 42 sq.ft. Total: 847 sq.ft.



FLOOR 11















#### 2S-D

2 BEDROOM Indoor: 700 sq.ft. Outdoor: 111 sq.ft. Total: 811 sq.ft.



FLOOR 8









### 2S-E

2 BEDROOM + STUDY Indoor: 672 sq.ft. Balcony: 52 sq.ft. Terrace: 300 sq.ft. Total: 1024 sq.ft.









#### 2D-A

2 BEDROOM + DEN Indoor: 833 sq.ft. Outdoor: 80 sq.ft. Total: 912 sq.ft.









#### 2D-D

2 BEDROOM + DEN Indoor: 823 sq.ft. Outdoor: 35 sq.ft. Total: 858 sq.ft.







## **block**DEVELOPMENTS

#### 3-A

3 BEDROOM Indoor: 990 sq.ft. Balcony: 147 sq.ft. Terrace: 182 sq.ft. Total: 1319 sq.ft.









#### 3-B

3 BEDROOM Indoor: 1105 sq.ft. Balcony: 305 sq.ft. Terrace: 500 sq.ft. Total: 1910 sq.ft.









#### TERRACE AREA - FLOOR 12 234 sq.ft.



3 BEDROOM + DEN Indoor: 1003 sq.ft. Outdoor: Based on Floor

Total: Based on Floor



FLOOR 12



1104 1105 1106 1107





3 BEDROOM + DEN Indoor: 1119 sq.ft.
Balcony: 393 sq.ft.
Terrace: 389 sq.ft.
Total: 1901 sq.ft.





UPPER: 285 sq.ft.



FLOOR 14





# 3D-F

3 BEDROOM + DEN Indoor: 1046 sq.ft. Balcony: 73 sq.ft. Terrace: 83 sq.ft Total: 1202 sq.ft.