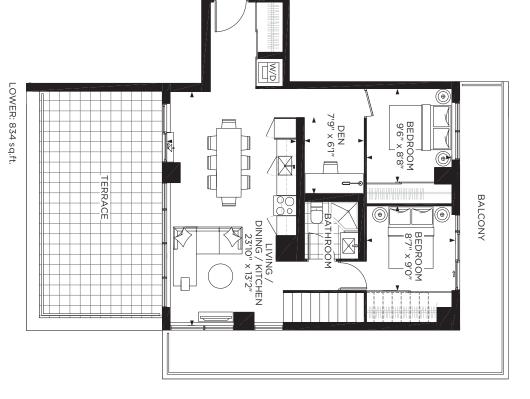

#### 1D-F

1 BEDROOM + DEN Indoor: 666 sq.ft. Outdoor: 128 sq.ft. Total: 794 sq.ft.