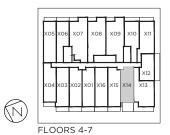

#### 1D-N

1 BEDROOM + DEN Indoor: 509 sq.ft.

Outdoor: Based on Floor Total: Based on Floor

FLOOR 9

804 805 806 807 808 809 803 802 801 814 813 812 811

BALCONY AREA - UNIT 812, 912 83 sq.ft.

TERRACE AREA - UNIT 901, 902, 913 136 sq.ft.