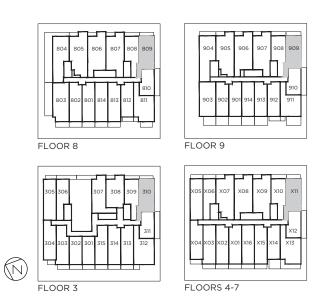

#### 1D-N

1 BEDROOM + DEN Indoor: 509 sq.ft.

Outdoor: Based on Floor Total: Based on Floor

FLOOR 9

804 805 806 807 808 809 803 802 801 814 813 812 811

BALCONY AREA - UNIT 812, 912 83 sq.ft.

TERRACE AREA - UNIT 901, 902, 913 136 sq.ft.

#### 2-D

2 BEDROOM Indoor: 734 sq.ft.

Outdoor: Based on Floor Total: Based on Floor

FLOOR 9

BALCONY AREA - FLOOR 9 76 sq.ft.

TERRACE AREA - FLOOR 8 512 sq.ft.