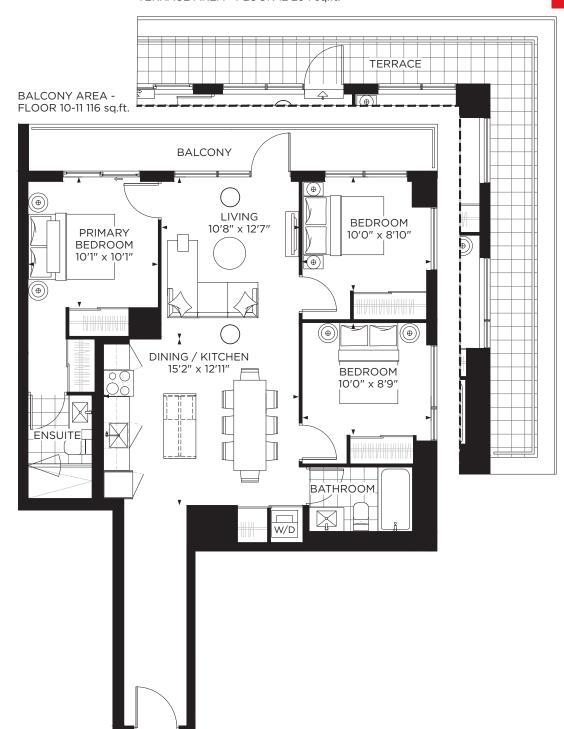

#### 2S-D

2 BEDROOM Indoor: 700 sq.ft. Outdoor: 111 sq.ft. Total: 811 sq.ft.



FLOOR 8









### 2S-E

2 BEDROOM + STUDY Indoor: 672 sq.ft. Balcony: 52 sq.ft. Terrace: 300 sq.ft. Total: 1024 sq.ft.









#### 2D-A

2 BEDROOM + DEN Indoor: 833 sq.ft. Outdoor: 80 sq.ft. Total: 912 sq.ft.









#### 2D-D

2 BEDROOM + DEN Indoor: 823 sq.ft. Outdoor: 35 sq.ft. Total: 858 sq.ft.







## **block**DEVELOPMENTS

#### 3-A

3 BEDROOM Indoor: 990 sq.ft. Balcony: 147 sq.ft. Terrace: 182 sq.ft. Total: 1319 sq.ft.









#### 3-B

3 BEDROOM Indoor: 1105 sq.ft. Balcony: 305 sq.ft. Terrace: 500 sq.ft. Total: 1910 sq.ft.









#### TERRACE AREA - FLOOR 12 234 sq.ft.



3 BEDROOM + DEN Indoor: 1003 sq.ft. Outdoor: Based on Floor

Total: Based on Floor



FLOOR 12



1104 1105 1106 1107





3 BEDROOM + DEN Indoor: 1119 sq.ft.
Balcony: 393 sq.ft.
Terrace: 389 sq.ft.
Total: 1901 sq.ft.





UPPER: 285 sq.ft.



FLOOR 14





# 3D-F

3 BEDROOM + DEN Indoor: 1046 sq.ft. Balcony: 73 sq.ft. Terrace: 83 sq.ft Total: 1202 sq.ft.