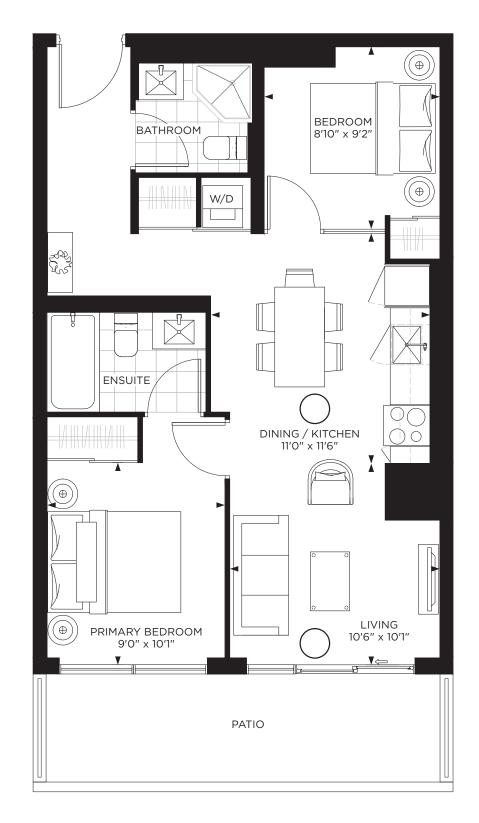

#### 1 BEDROOM

Indoor: 416 sq.ft.

Outdoor: Based on Floor Total: Based on Floor

FLOOR 3

FLOOR 2

BALCONY AREA - FLOOR 3 72 sq.ft.