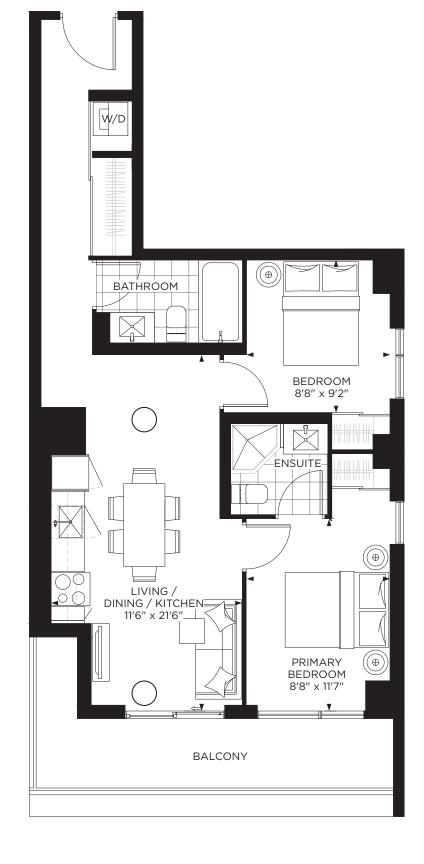

#### 1D-F

1 BEDROOM + DEN Indoor: 666 sq.ft. Outdoor: 128 sq.ft. Total: 794 sq.ft.