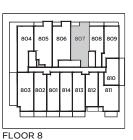

#### 2S-D

2 BEDROOM Indoor: 700 sq.ft. Outdoor: 111 sq.ft. Total: 811 sq.ft.

FLOOR 8