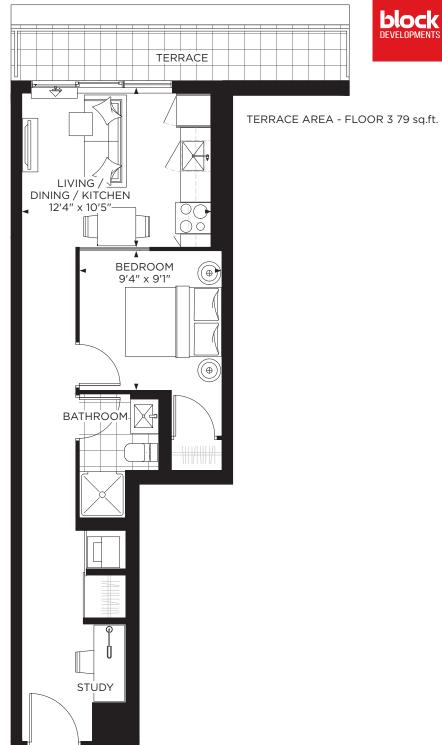

# **BALCONY**

LIVING / -DINING / KITCHEN

14'7" x 10'5"

**BEDROOM** 9'11" x 8'6"

BATHROOM

STUDY

TERRACE AREA - FLOOR 3 57 sq.ft.

1 BEDROOM + STUDY Indoor: 536 sq.ft. Outdoor: Based on Floor Total: Based on Floor

BALCONY AREA - FLOOR 4 136 sq.ft.

BALCONY AREA - FLOOR 4-7 56 sq.ft., FLOOR 8 66 sq.ft., FLOOR 9 52 sq.ft.

TERRACE AREA - FLOOR 3 57 sq.ft.