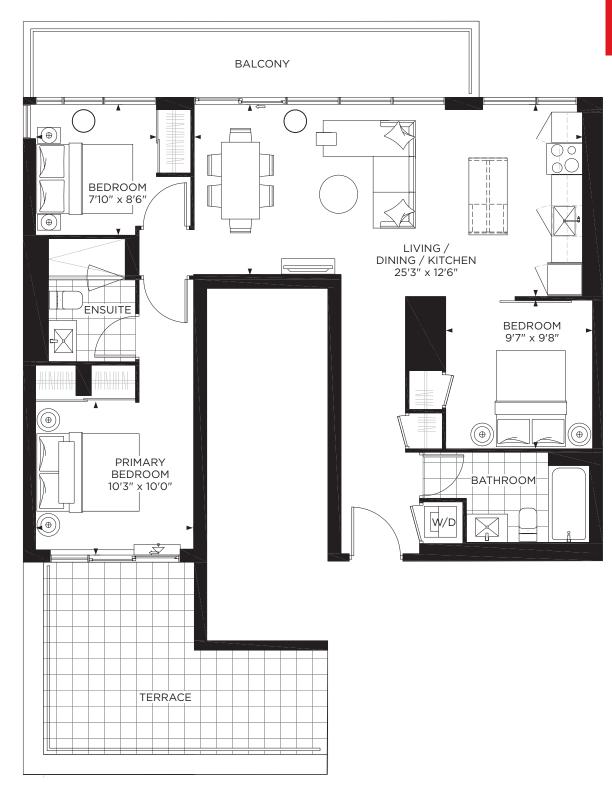

#### TERRACE AREA - FLOOR 12 234 sq.ft.

3 BEDROOM + DEN Indoor: 1003 sq.ft. Outdoor: Based on Floor

Total: Based on Floor

FLOOR 12

1104 1105 1106 1107

3 BEDROOM + DEN Indoor: 1119 sq.ft.
Balcony: 393 sq.ft.
Terrace: 389 sq.ft.
Total: 1901 sq.ft.