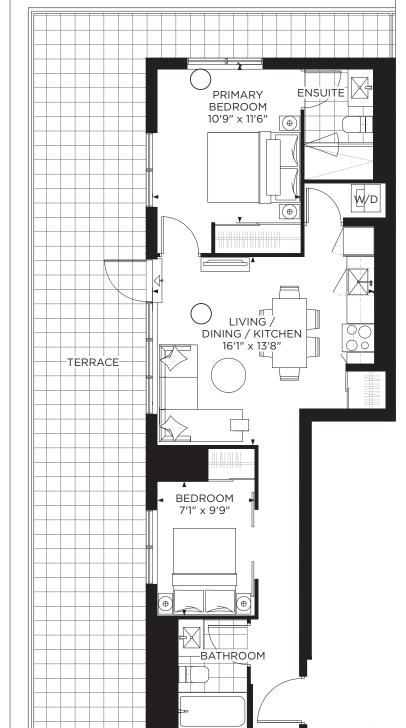

# **BALCONY**

LIVING / -DINING / KITCHEN

14'7" x 10'5"

**BEDROOM** 9'11" x 8'6"

BATHROOM

STUDY

TERRACE AREA - FLOOR 3 57 sq.ft.

1 BEDROOM + STUDY Indoor: 536 sq.ft. Outdoor: Based on Floor Total: Based on Floor