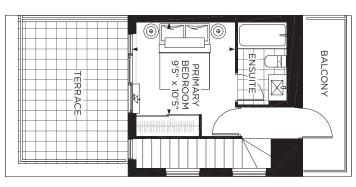

## 2S-E

2 BEDROOM + STUDY Indoor: 672 sq.ft. Balcony: 52 sq.ft. Terrace: 300 sq.ft. Total: 1024 sq.ft.









#### 2D-A

2 BEDROOM + DEN Indoor: 833 sq.ft. Outdoor: 80 sq.ft. Total: 912 sq.ft.









#### 2D-D

2 BEDROOM + DEN Indoor: 823 sq.ft. Outdoor: 35 sq.ft. Total: 858 sq.ft.







## **block**DEVELOPMENTS

#### 3-A

3 BEDROOM Indoor: 990 sq.ft. Balcony: 147 sq.ft. Terrace: 182 sq.ft. Total: 1319 sq.ft.









#### 3-B

3 BEDROOM Indoor: 1105 sq.ft. Balcony: 305 sq.ft. Terrace: 500 sq.ft. Total: 1910 sq.ft.









#### TERRACE AREA - FLOOR 12 234 sq.ft.



3 BEDROOM + DEN Indoor: 1003 sq.ft. Outdoor: Based on Floor

Total: Based on Floor



FLOOR 12



1104 1105 1106 1107





3 BEDROOM + DEN Indoor: 1119 sq.ft.
Balcony: 393 sq.ft.
Terrace: 389 sq.ft.
Total: 1901 sq.ft.





UPPER: 285 sq.ft.



FLOOR 14





# 3D-F

3 BEDROOM + DEN Indoor: 1046 sq.ft. Balcony: 73 sq.ft. Terrace: 83 sq.ft Total: 1202 sq.ft.