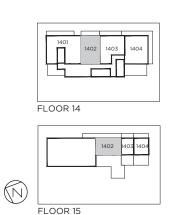

- FLOOR 9 76 sq.ft.

TERRACE AREA - FLOOR 8 512 sq.ft.





#### 2S-B

2 BEDROOM + STUDY Indoor: 805 sq.ft. Outdoor: 42 sq.ft. Total: 847 sq.ft.



FLOOR 11















#### 2S-D

2 BEDROOM Indoor: 700 sq.ft. Outdoor: 111 sq.ft. Total: 811 sq.ft.



FLOOR 8









### 2S-E

2 BEDROOM + STUDY Indoor: 672 sq.ft. Balcony: 52 sq.ft. Terrace: 300 sq.ft. Total: 1024 sq.ft.









#### 2D-A

2 BEDROOM + DEN Indoor: 833 sq.ft. Outdoor: 80 sq.ft. Total: 912 sq.ft.









#### 2D-D

2 BEDROOM + DEN Indoor: 823 sq.ft. Outdoor: 35 sq.ft. Total: 858 sq.ft.







## **block**DEVELOPMENTS

#### 3-A

3 BEDROOM Indoor: 990 sq.ft. Balcony: 147 sq.ft. Terrace: 182 sq.ft. Total: 1319 sq.ft.









#### 3-B

3 BEDROOM Indoor: 1105 sq.ft. Balcony: 305 sq.ft. Terrace: 500 sq.ft. Total: 1910 sq.ft.









#### TERRACE AREA - FLOOR 12 234 sq.ft.



3 BEDROOM + DEN Indoor: 1003 sq.ft. Outdoor: Based on Floor

Total: Based on Floor



FLOOR 12



1104 1105 1106 1107





3 BEDROOM + DEN Indoor: 1119 sq.ft.
Balcony: 393 sq.ft.
Terrace: 389 sq.ft.
Total: 1901 sq.ft.





UPPER: 285 sq.ft.



FLOOR 14





# 3D-F

3 BEDROOM + DEN Indoor: 1046 sq.ft. Balcony: 73 sq.ft. Terrace: 83 sq.ft Total: 1202 sq.ft.