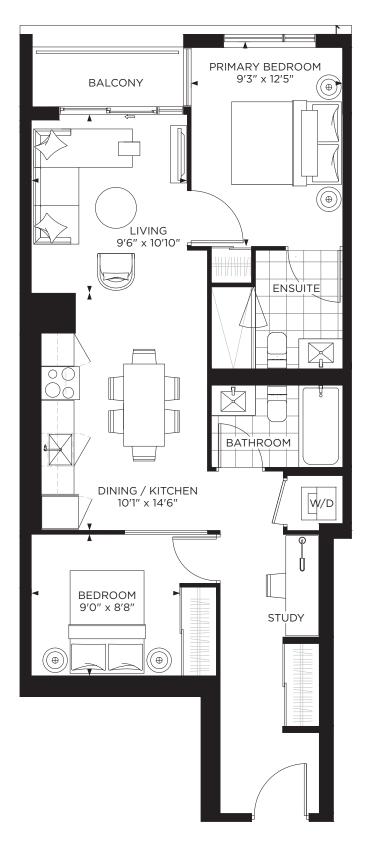

### 1S-C

1 BEDROOM + STUDY Indoor: 500 sq.ft. Outdoor: Based on Floor Total: Based on Floor

FLOORS 4-7

**block**DEVELOPMENTS

BALCONY AREA - FLOOR 4-7 57 sq.ft., FLOOR 8 67 sq.ft., FLOOR 9 58 sq.ft.

# **BALCONY**

LIVING / -DINING / KITCHEN

14'7" x 10'5"

**BEDROOM** 9'11" x 8'6"

BATHROOM

STUDY

TERRACE AREA - FLOOR 3 57 sq.ft.

1 BEDROOM + STUDY Indoor: 536 sq.ft. Outdoor: Based on Floor Total: Based on Floor