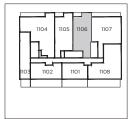

#### TERRACE AREA - FLOOR 12 234 sq.ft.

3 BEDROOM + DEN Indoor: 1003 sq.ft. Outdoor: Based on Floor

Total: Based on Floor

FLOOR 12

1104 1105 1106 1107

3 BEDROOM + DEN Indoor: 1119 sq.ft.
Balcony: 393 sq.ft.
Terrace: 389 sq.ft.
Total: 1901 sq.ft.