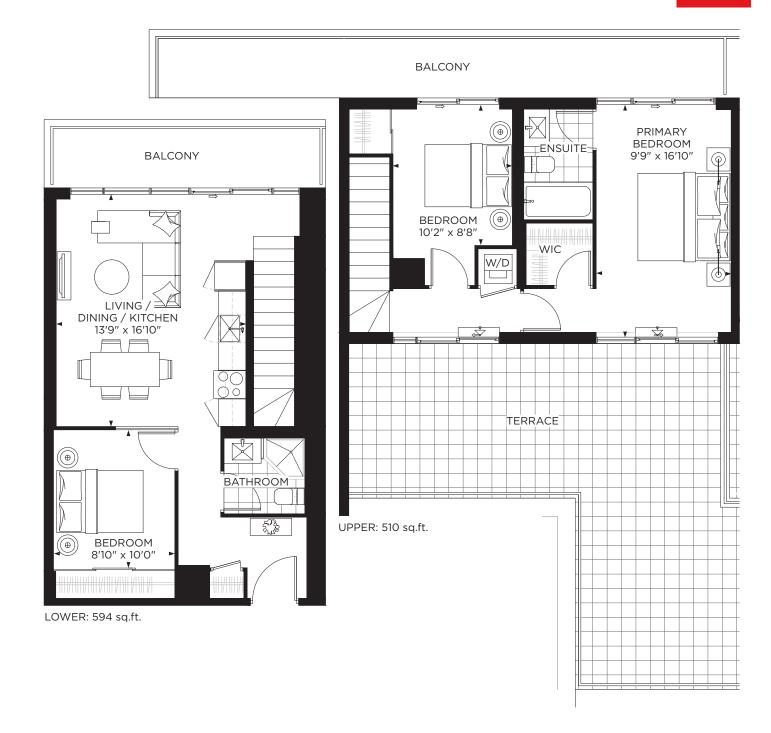

# **BALCONY**

LIVING / -DINING / KITCHEN

14'7" x 10'5"

**BEDROOM** 9'11" x 8'6"

BATHROOM

STUDY

TERRACE AREA - FLOOR 3 57 sq.ft.

1 BEDROOM + STUDY Indoor: 536 sq.ft. Outdoor: Based on Floor Total: Based on Floor