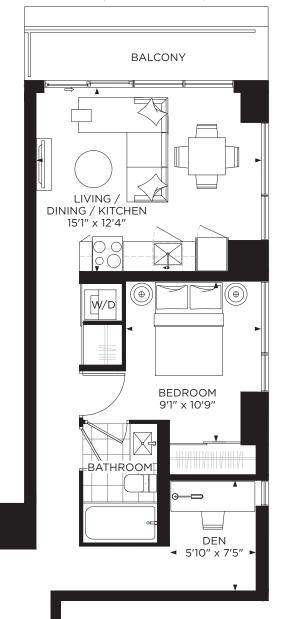

#### 1D-N

1 BEDROOM + DEN Indoor: 509 sq.ft.

Outdoor: Based on Floor Total: Based on Floor

FLOOR 9

804 805 806 807 808 809 803 802 801 814 813 812 811

BALCONY AREA - UNIT 812, 912 83 sq.ft.

TERRACE AREA - UNIT 901, 902, 913 136 sq.ft.