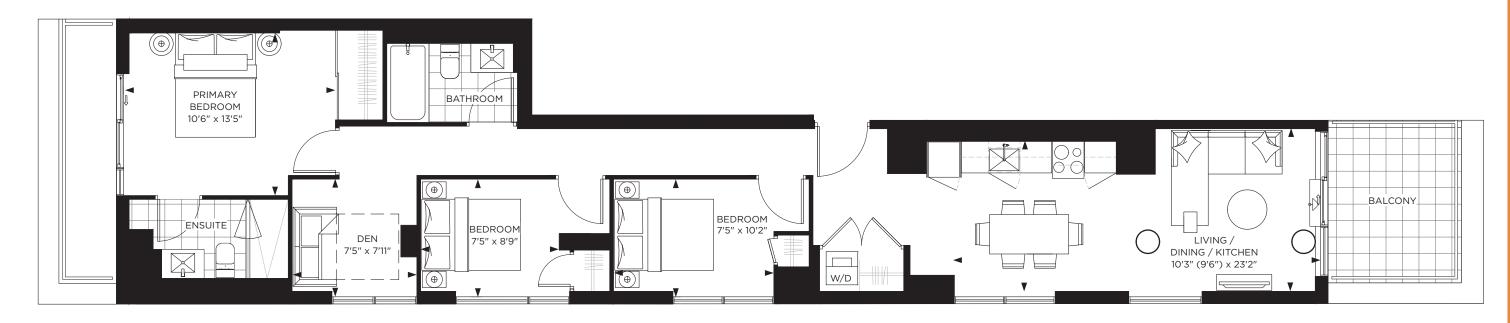

#### 1D-N

1 BEDROOM + DEN Indoor: 509 sq.ft.

Outdoor: Based on Floor Total: Based on Floor

FLOOR 9

804 805 806 807 808 809 803 802 801 814 813 812 811

BALCONY AREA - UNIT 812, 912 83 sq.ft.

TERRACE AREA - UNIT 901, 902, 913 136 sq.ft.