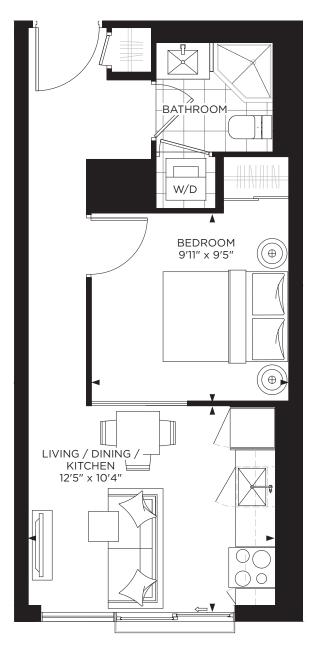

#### 1D-F

1 BEDROOM + DEN Indoor: 666 sq.ft. Outdoor: 128 sq.ft. Total: 794 sq.ft.