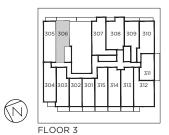

# **BALCONY**

LIVING / -DINING / KITCHEN

14'7" x 10'5"

**BEDROOM** 9'11" x 8'6"

BATHROOM

STUDY

TERRACE AREA - FLOOR 3 57 sq.ft.

1 BEDROOM + STUDY Indoor: 536 sq.ft. Outdoor: Based on Floor Total: Based on Floor