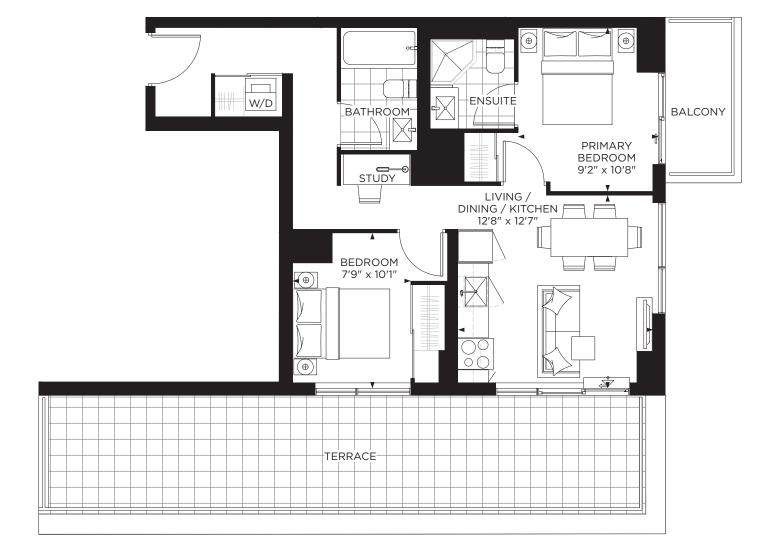

BALCONY AREA - FLOOR 4 136 sq.ft.

BALCONY AREA - FLOOR 4-7 56 sq.ft., FLOOR 8 66 sq.ft., FLOOR 9 52 sq.ft.

TERRACE AREA - FLOOR 3 57 sq.ft.