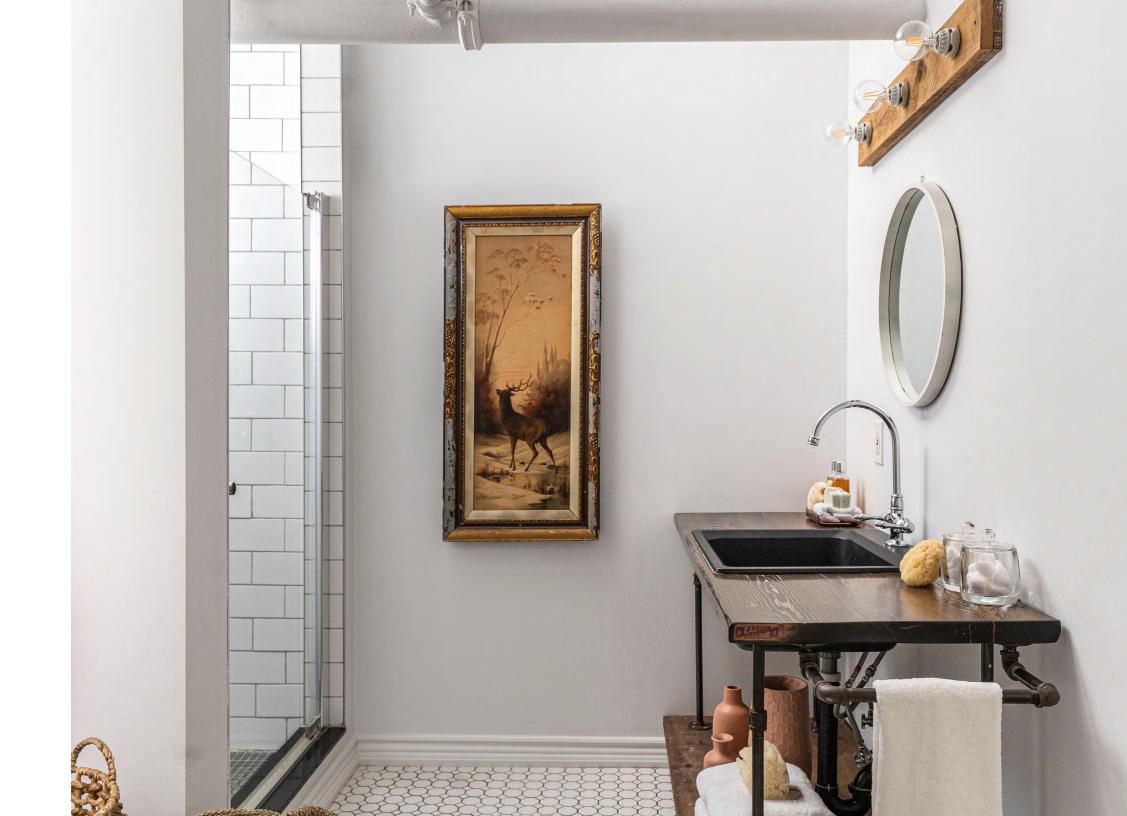

The expanded mezzanine hosts three private rooms, which may be used as bedrooms or offices, and overlooks the main space partitioned by a large floor-to-ceiling glass wall. There is also a large walk-in closet, and a four-piece bathroom with a deep and dramatic clawfoot bathtub, plus a shower.