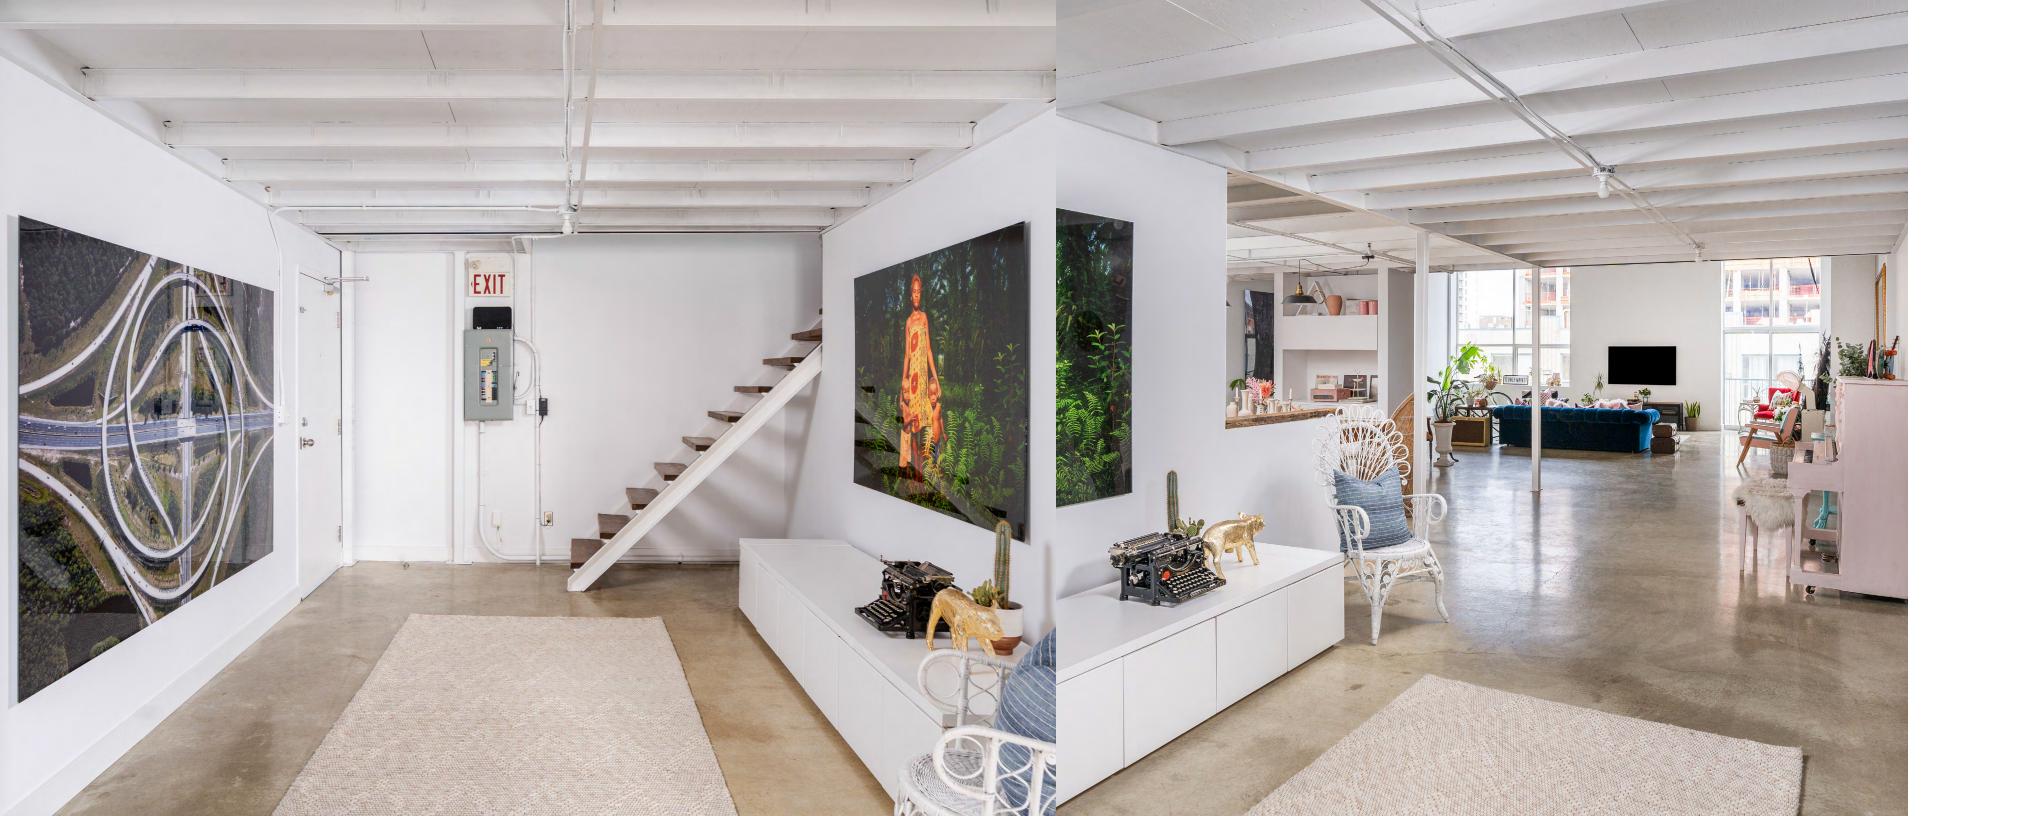

## 40-1444 Dupont St

One of the coolest industrial lofts in Toronto! Upon entry, the polished concrete floors and exposed ceiling joists define hard loft living. A stainless-steel eat-in kitchen and dining space open up to the main feature: a massive open space with 18' ceiling height. Facing south, the loft is flooded with natural sun light all day, and thoughtful lighting illuminates the space perfectly at night. The main floor also has a powder room, laundry, and lots of storage.

The expanded mezzanine hosts three private rooms, which may be used as bedrooms or offices, and overlooks the main space partitioned by a large floor-to-ceiling glass wall. There is also a large walk-in closet, and a four-piece bathroom with a deep and dramatic clawfoot bathtub, plus a shower.