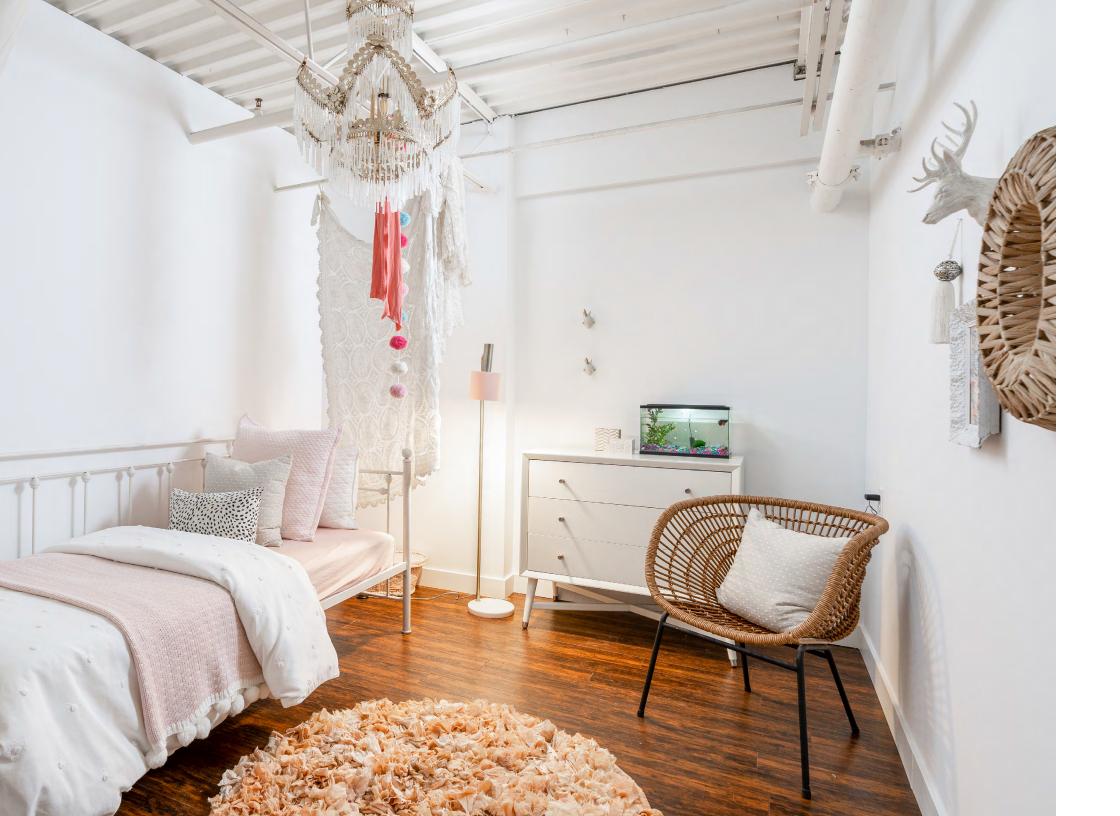

The expanded mezzanine hosts three private rooms, which may be used as bedrooms or offices, and overlooks the main space partitioned by a large floor-to-ceiling glass wall. There is also a large walk-in closet, and a four-piece bathroom with a deep and dramatic clawfoot bathtub, plus a shower.