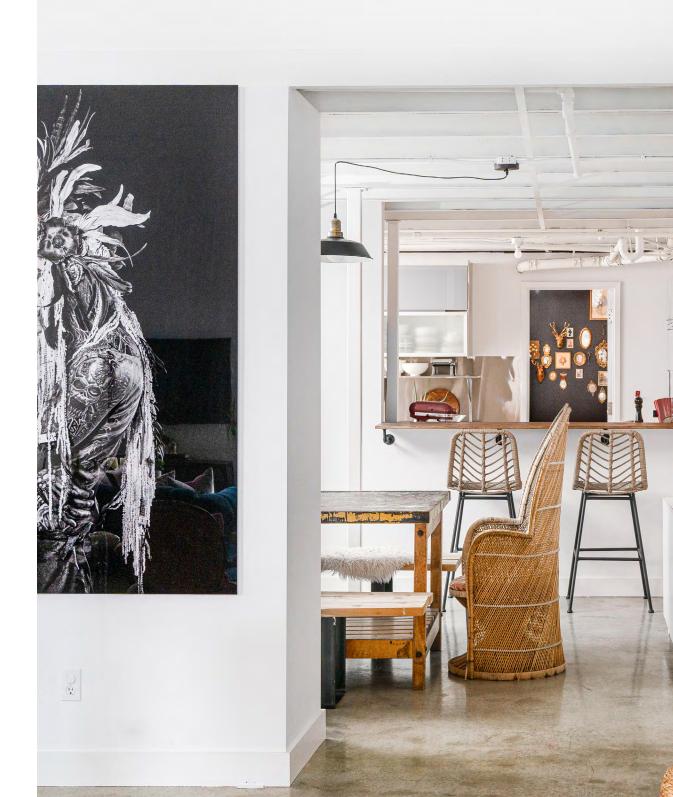

## 40-1444 Dupont St

One of the coolest industrial lofts in Toronto! Upon entry, the polished concrete floors and exposed ceiling joists define hard loft living. A stainless-steel eat-in kitchen and dining space open up to the main feature: a massive open space with 18' ceiling height. Facing south, the loft is flooded with natural sun light all day, and thoughtful lighting illuminates the space perfectly at night. The main floor also has a powder room, laundry, and lots of storage.