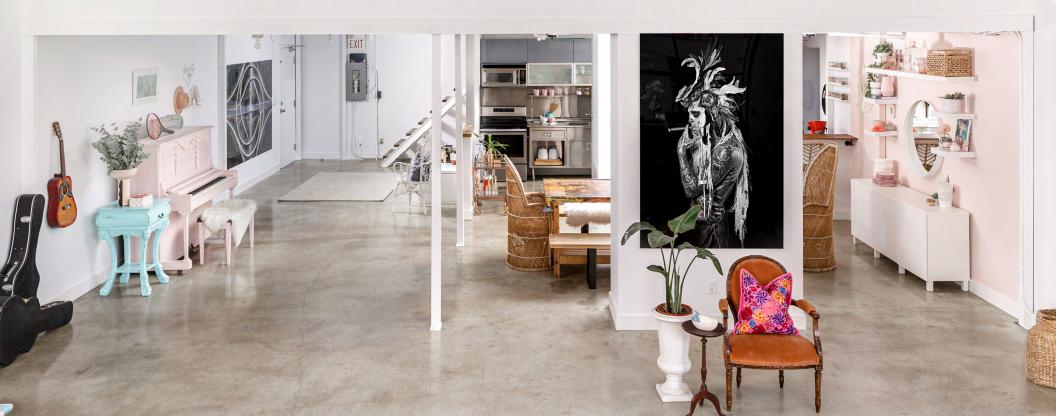

## 40-1444 Dupont St

One of the coolest industrial lofts in Toronto! Upon entry, the polished concrete floors and exposed ceiling joists define hard loft living. A stainless-steel eat-in kitchen and dining space open up to the main feature: a massive open space with 18' ceiling height. Facing south, the loft is flooded with natural sun light all day, and thoughtful lighting illuminates the space perfectly at night. The main floor also has a powder room, laundry, and lots of storage.