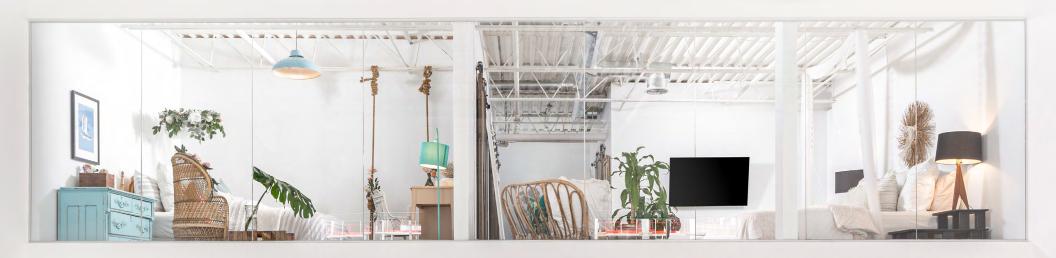

The expanded mezzanine hosts three private rooms, which may be used as bedrooms or offices, and overlooks the main space partitioned by a large floor-to-ceiling glass wall. There is also a large walk-in closet, and a four-piece bathroom with a deep and dramatic clawfoot bathtub, plus a shower.