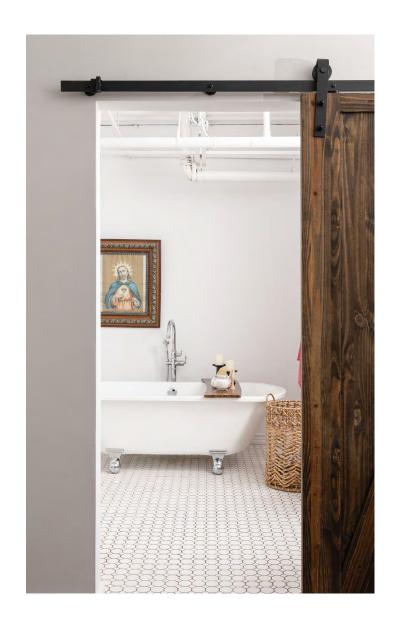

The expanded mezzanine hosts three private rooms, which may be used as bedrooms or offices, and overlooks the main space partitioned by a large floor-to-ceiling glass wall. There is also a large walk-in closet, and a four-piece bathroom with a deep and dramatic clawfoot bathtub, plus a shower.