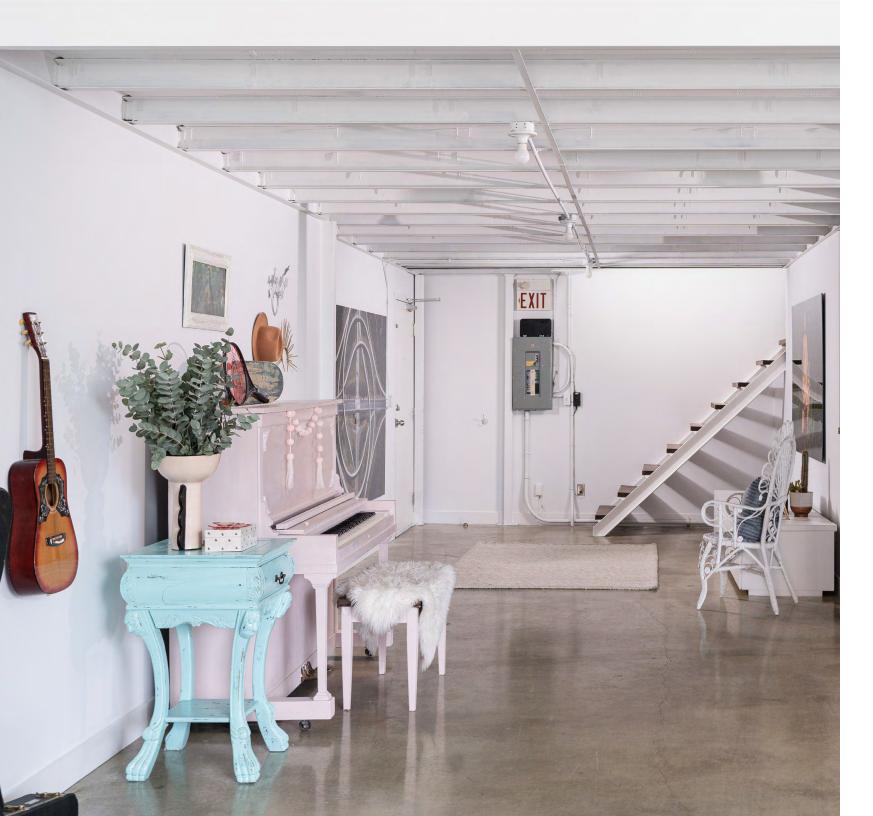

## 40-1444 Dupont St

One of the coolest industrial lofts in Toronto! Upon entry, the polished concrete floors and exposed ceiling joists define hard loft living. A stainless-steel eat-in kitchen and dining space open up to the main feature: a massive open space with 18' ceiling height. Facing south, the loft is flooded with natural sun light all day, and thoughtful lighting illuminates the space perfectly at night. The main floor also has a powder room, laundry, and lots of storage.

The expanded mezzanine hosts three private rooms, which may be used as bedrooms or offices, and overlooks the main space partitioned by a large floor-to-ceiling glass wall. There is also a large walk-in closet, and a four-piece bathroom with a deep and dramatic clawfoot bathtub, plus a shower.