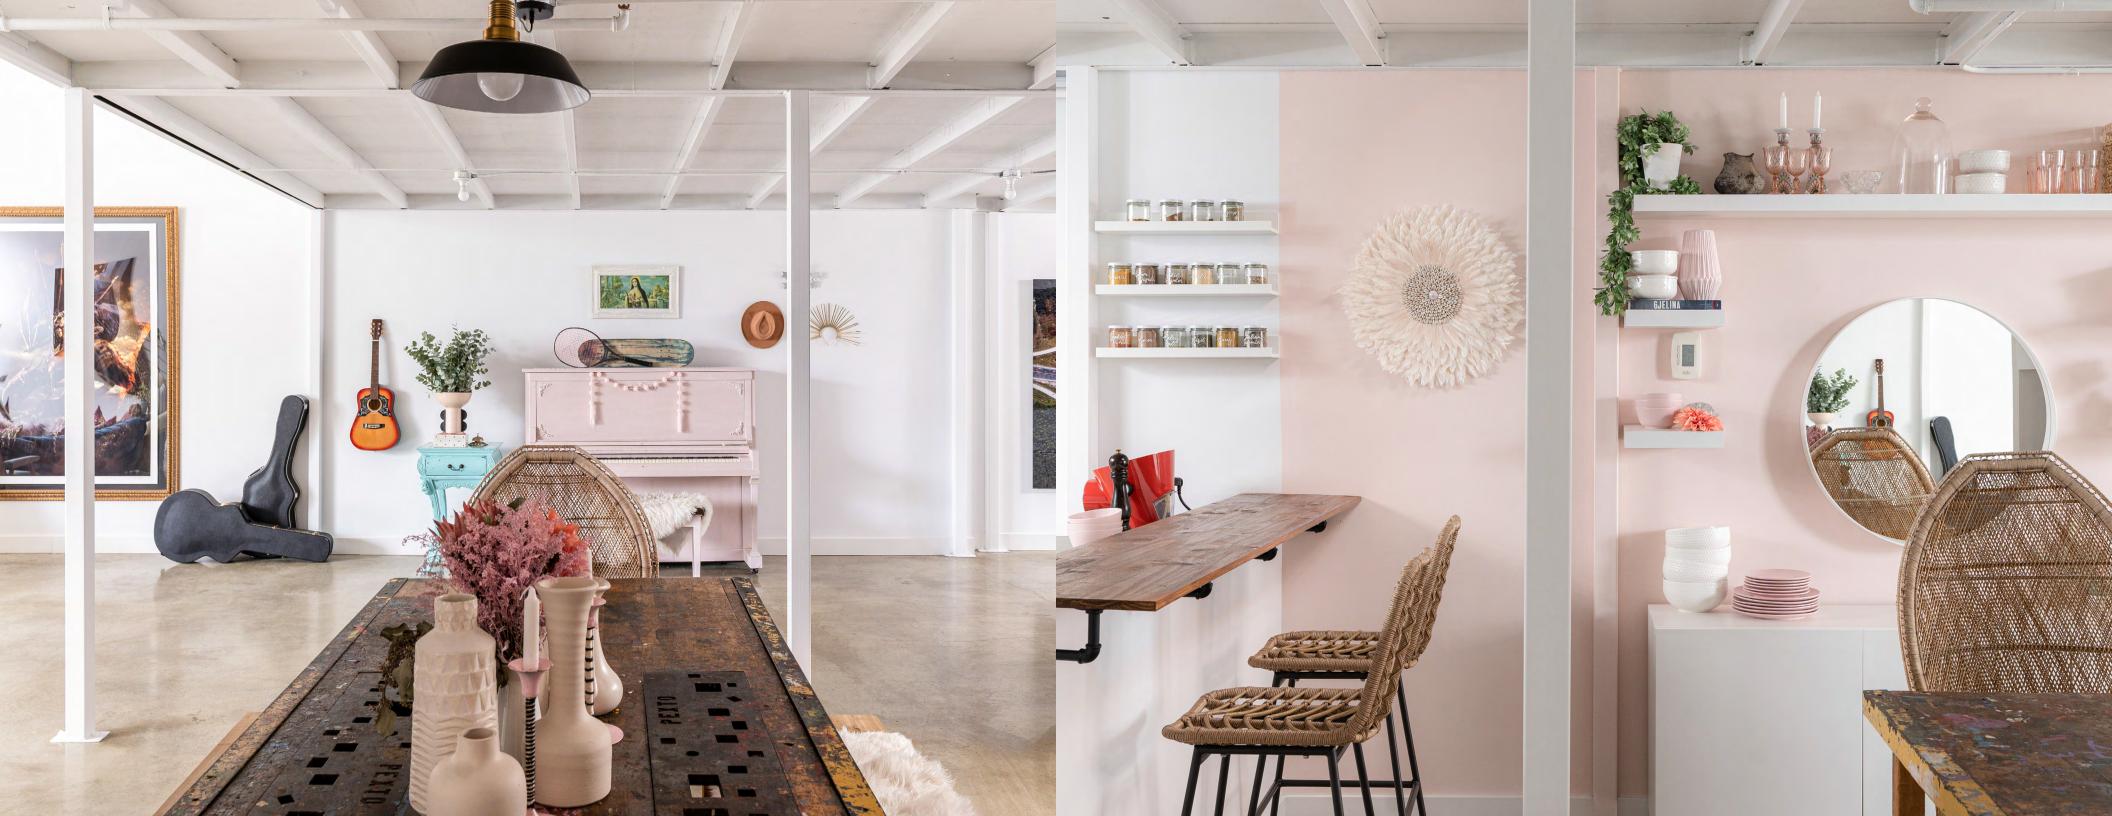

## 40-1444 Dupont St

One of the coolest industrial lofts in Toronto! Upon entry, the polished concrete floors and exposed ceiling joists define hard loft living. A stainless-steel eat-in kitchen and dining space open up to the main feature: a massive open space with 18' ceiling height. Facing south, the loft is flooded with natural sun light all day, and thoughtful lighting illuminates the space perfectly at night. The main floor also has a powder room, laundry, and lots of storage.

The expanded mezzanine hosts three private rooms, which may be used as bedrooms or offices, and overlooks the main space partitioned by a large floor-to-ceiling glass wall. There is also a large walk-in closet, and a four-piece bathroom with a deep and dramatic clawfoot bathtub, plus a shower.