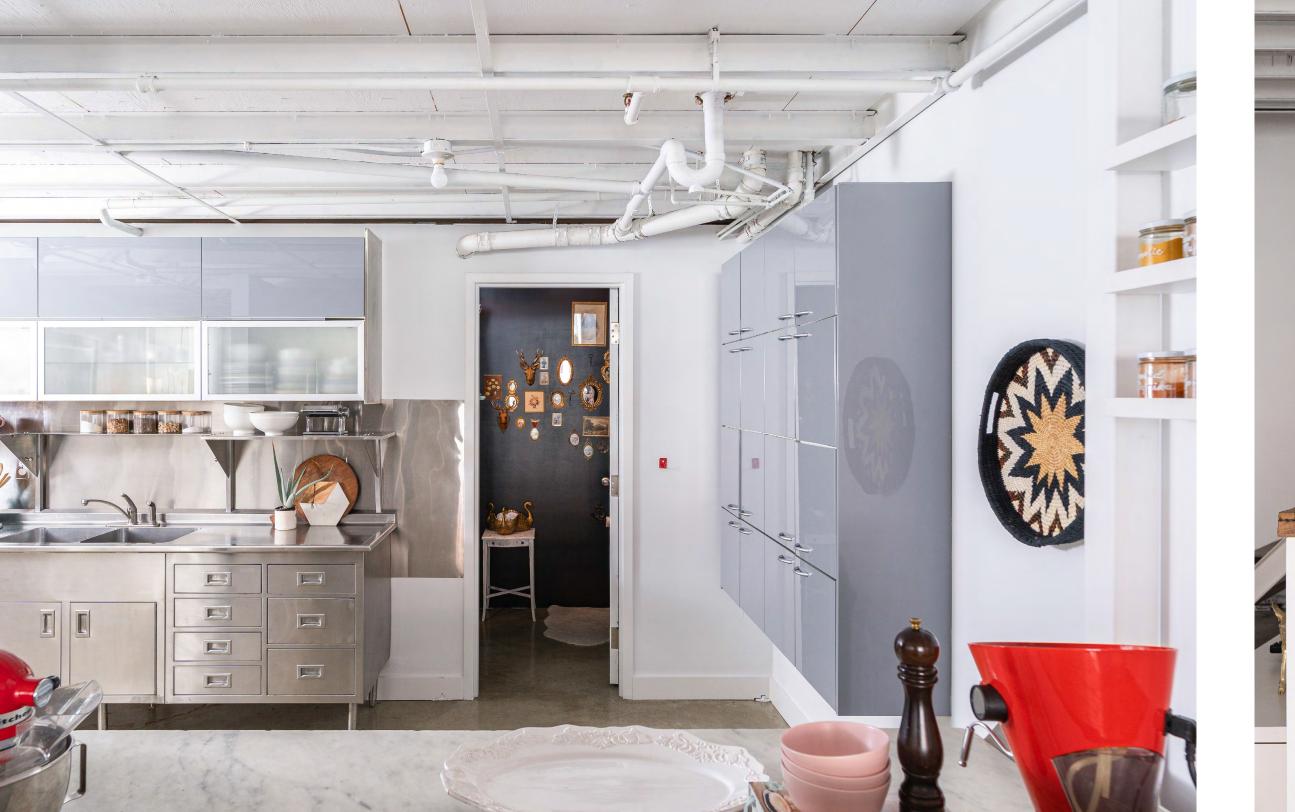

## 40-1444 Dupont St

One of the coolest industrial lofts in Toronto! Upon entry, the polished concrete floors and exposed ceiling joists define hard loft living. A stainless-steel eat-in kitchen and dining space open up to the main feature: a massive open space with 18' ceiling height. Facing south, the loft is flooded with natural sun light all day, and thoughtful lighting illuminates the space perfectly at night. The main floor also has a powder room, laundry, and lots of storage.