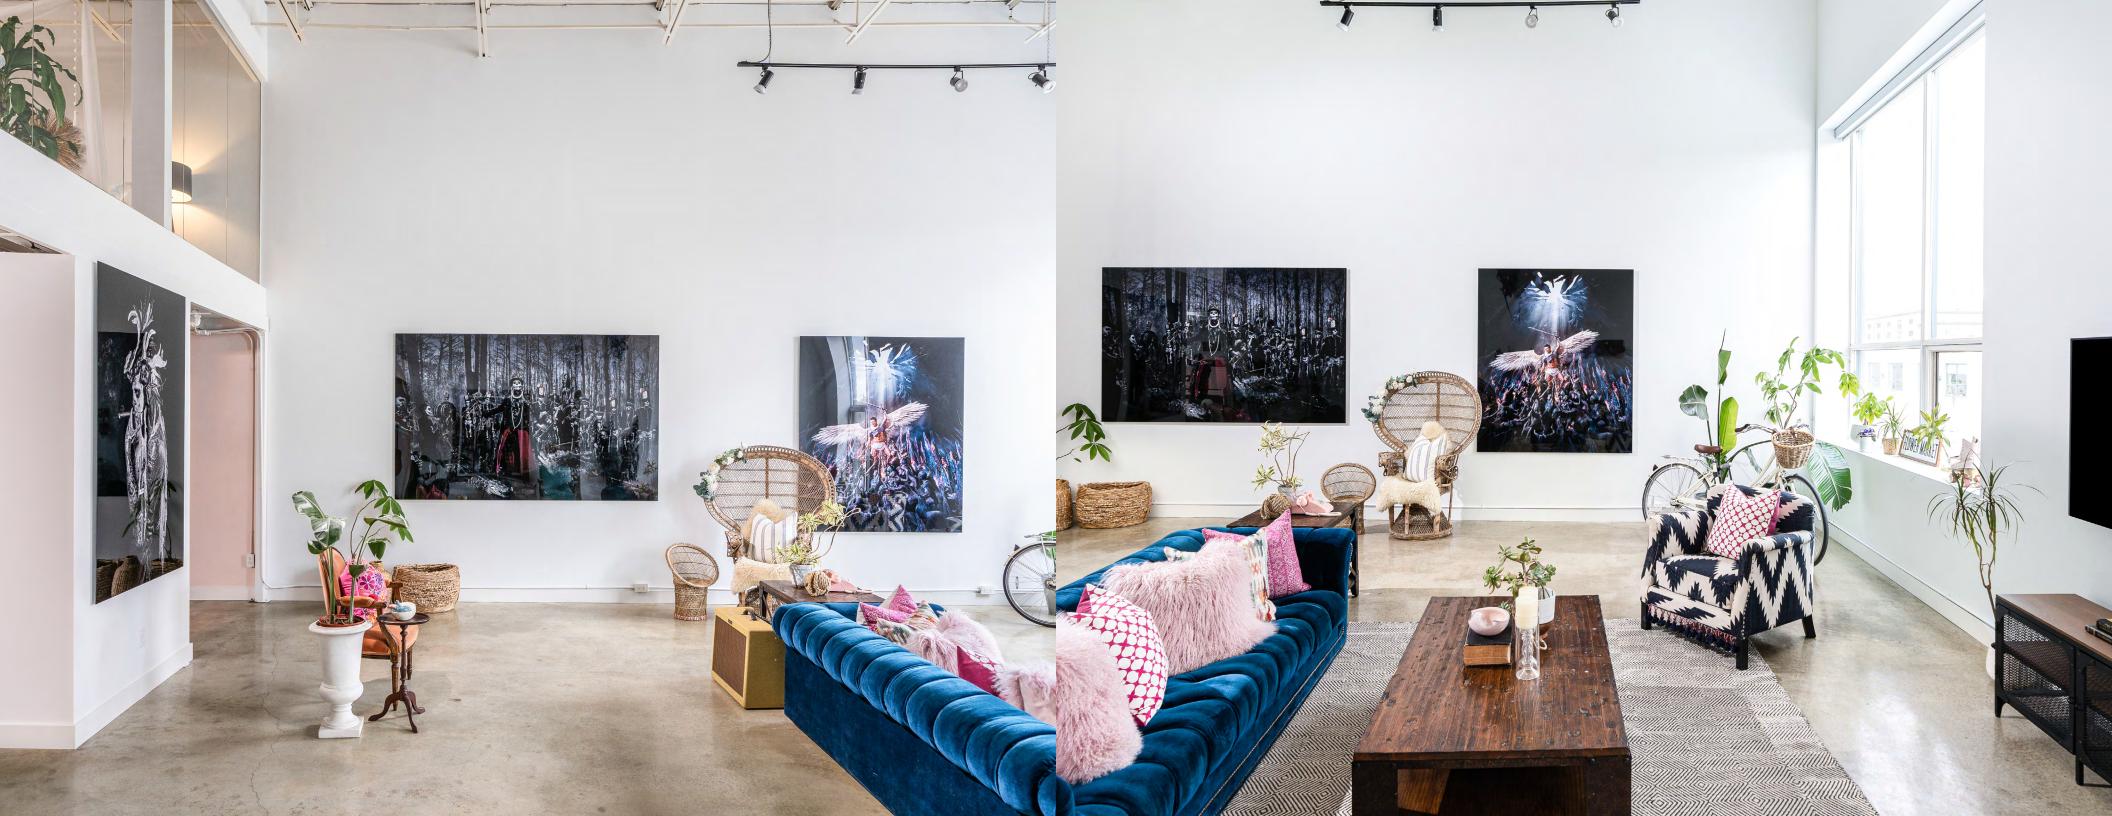

## 40-1444 Dupont St

One of the coolest industrial lofts in Toronto! Upon entry, the polished concrete floors and exposed ceiling joists define hard loft living. A stainless-steel eat-in kitchen and dining space open up to the main feature: a massive open space with 18' ceiling height. Facing south, the loft is flooded with natural sun light all day, and thoughtful lighting illuminates the space perfectly at night. The main floor also has a powder room, laundry, and lots of storage.