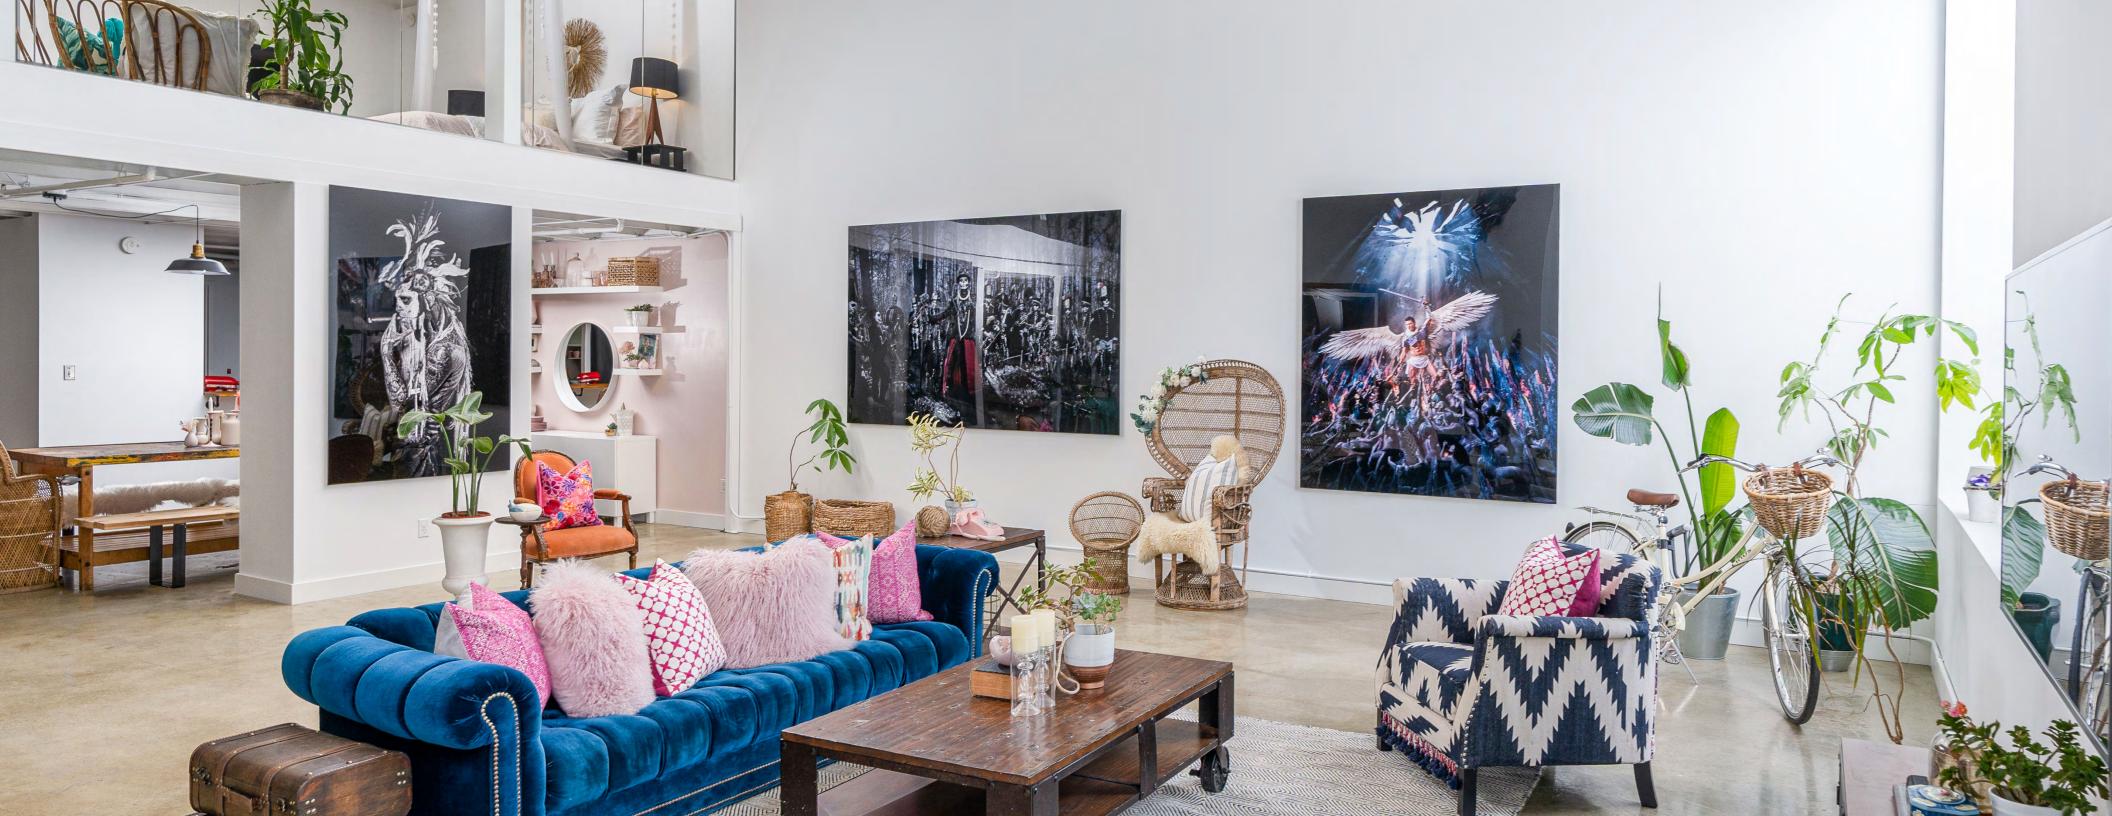

## 40-1444 Dupont St

One of the coolest industrial lofts in Toronto! Upon entry, the polished concrete floors and exposed ceiling joists define hard loft living. A stainless-steel eat-in kitchen and dining space open up to the main feature: a massive open space with 18' ceiling height. Facing south, the loft is flooded with natural sun light all day, and thoughtful lighting illuminates the space perfectly at night. The main floor also has a powder room, laundry, and lots of storage.

The expanded mezzanine hosts three private rooms, which may be used as bedrooms or offices, and overlooks the main space partitioned by a large floor-to-ceiling glass wall. There is also a large walk-in closet, and a four-piece bathroom with a deep and dramatic clawfoot bathtub, plus a shower.