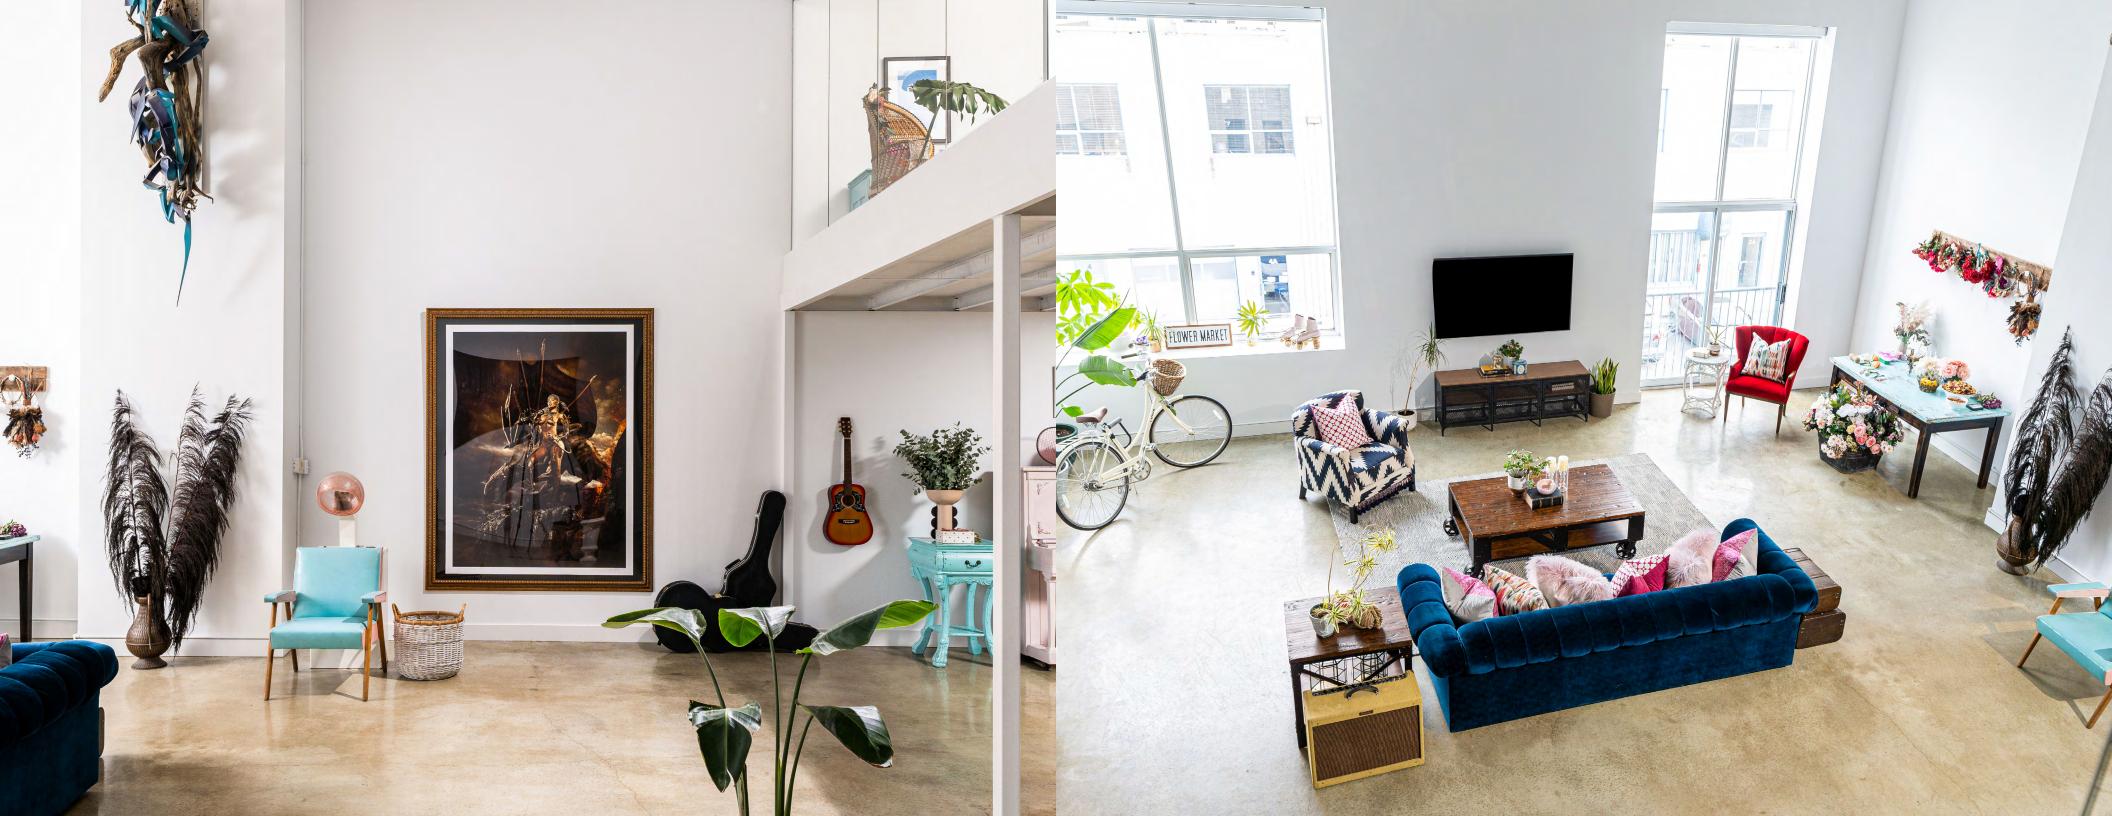

## 40-1444 Dupont St

One of the coolest industrial lofts in Toronto! Upon entry, the polished concrete floors and exposed ceiling joists define hard loft living. A stainless-steel eat-in kitchen and dining space open up to the main feature: a massive open space with 18' ceiling height. Facing south, the loft is flooded with natural sun light all day, and thoughtful lighting illuminates the space perfectly at night. The main floor also has a powder room, laundry, and lots of storage.

The expanded mezzanine hosts three private rooms, which may be used as bedrooms or offices, and overlooks the main space partitioned by a large floor-to-ceiling glass wall. There is also a large walk-in closet, and a four-piece bathroom with a deep and dramatic clawfoot bathtub, plus a shower.