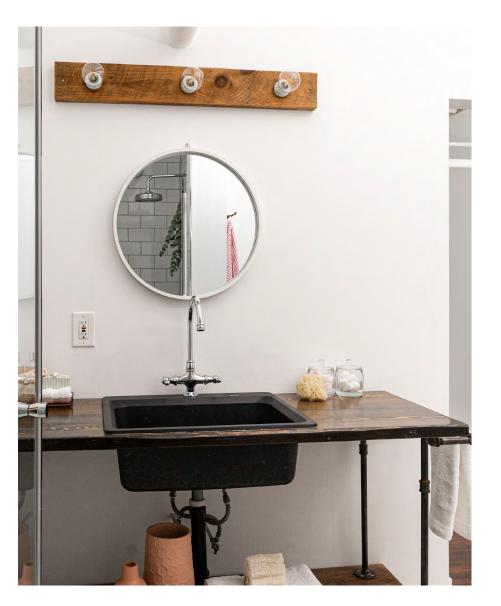

The expanded mezzanine hosts three private rooms, which may be used as bedrooms or offices, and overlooks the main space partitioned by a large floor-to-ceiling glass wall. There is also a large walk-in closet, and a four-piece bathroom with a deep and dramatic clawfoot bathtub, plus a shower.