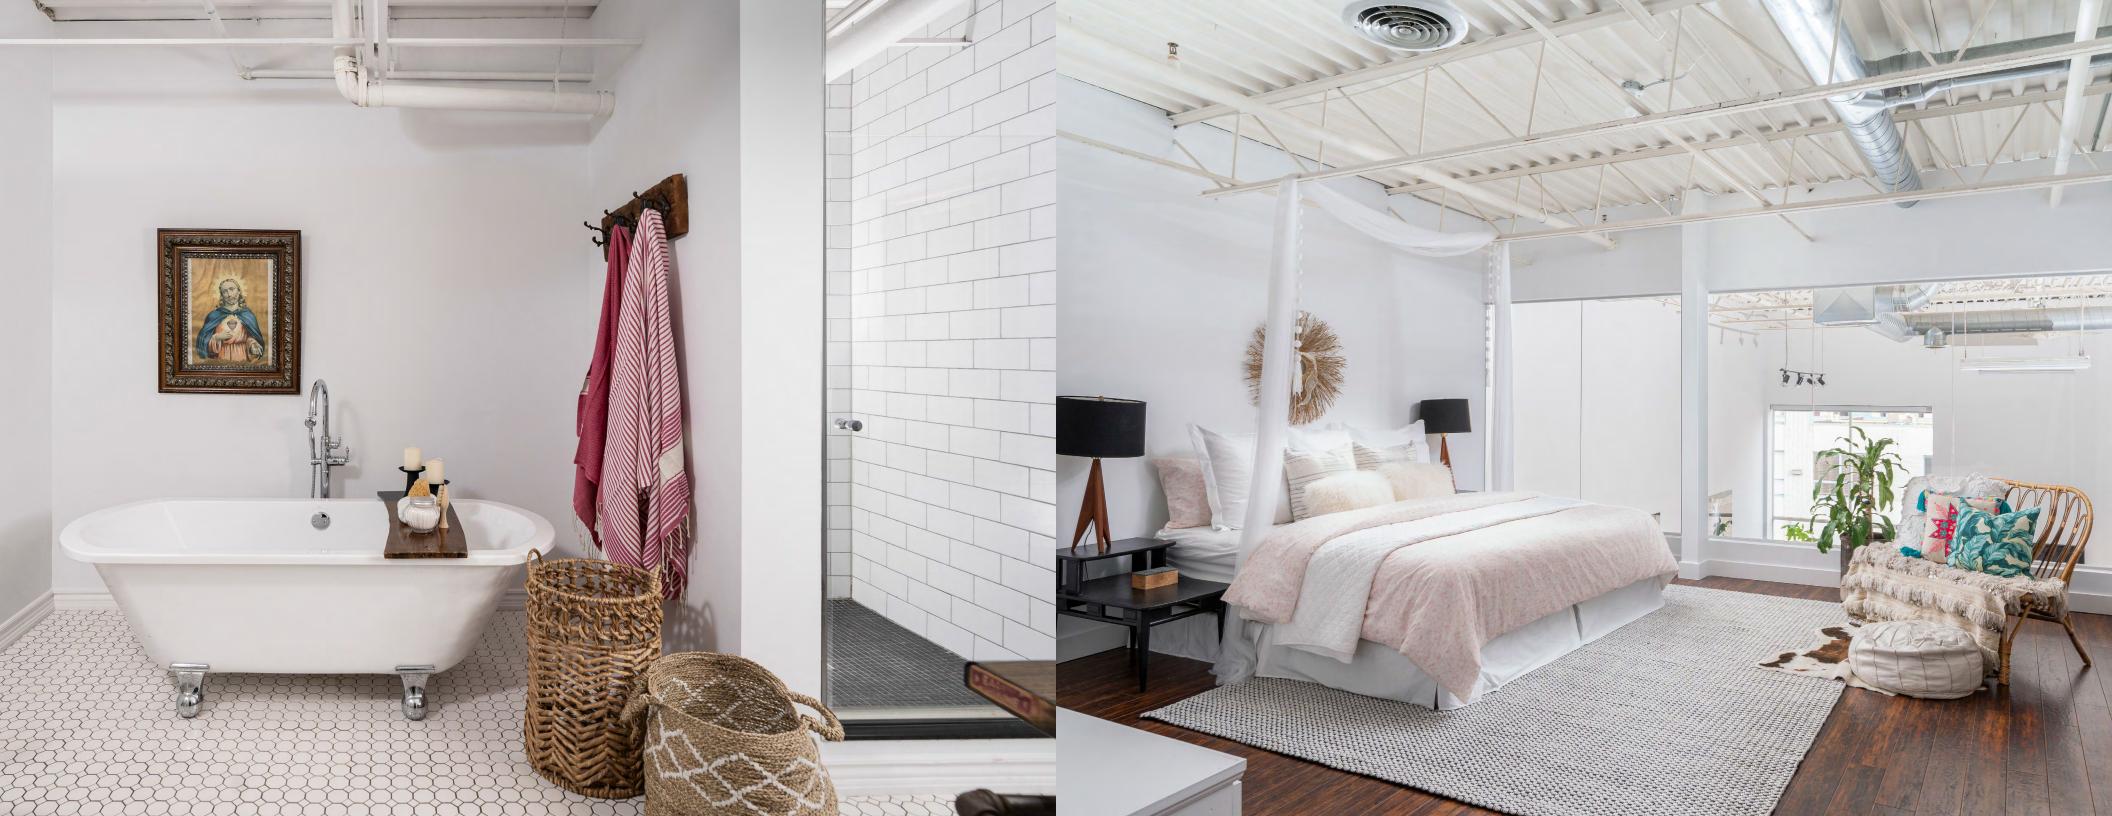

The expanded mezzanine hosts three private rooms, which may be used as bedrooms or offices, and overlooks the main space partitioned by a large floor-to-ceiling glass wall. There is also a large walk-in closet, and a four-piece bathroom with a deep and dramatic clawfoot bathtub, plus a shower.