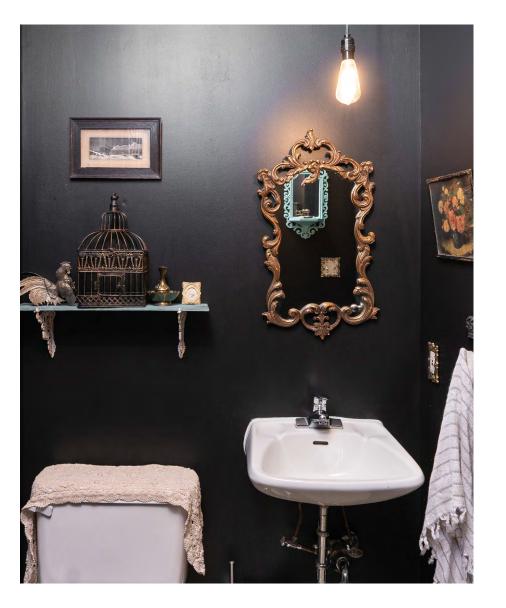

## 40-1444 Dupont St

One of the coolest industrial lofts in Toronto! Upon entry, the polished concrete floors and exposed ceiling joists define hard loft living. A stainless-steel eat-in kitchen and dining space open up to the main feature: a massive open space with 18' ceiling height. Facing south, the loft is flooded with natural sun light all day, and thoughtful lighting illuminates the space perfectly at night. The main floor also has a powder room, laundry, and lots of storage.