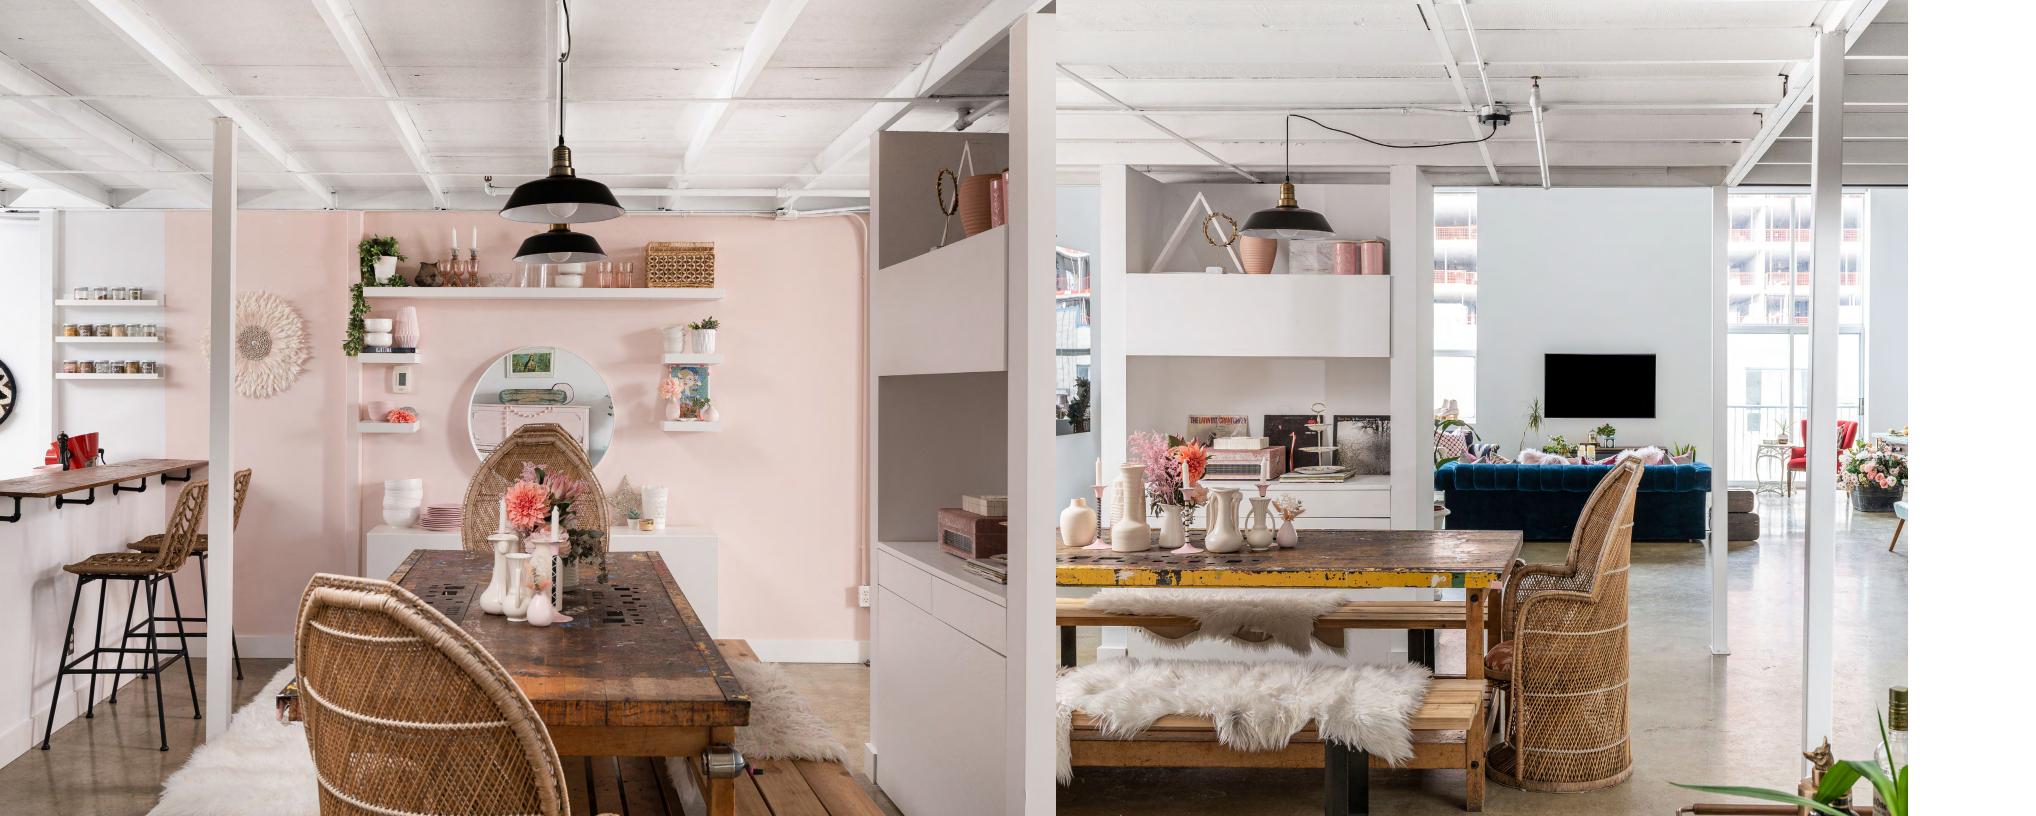

## 40-1444 Dupont St

One of the coolest industrial lofts in Toronto! Upon entry, the polished concrete floors and exposed ceiling joists define hard loft living. A stainless-steel eat-in kitchen and dining space open up to the main feature: a massive open space with 18' ceiling height. Facing south, the loft is flooded with natural sun light all day, and thoughtful lighting illuminates the space perfectly at night. The main floor also has a powder room, laundry, and lots of storage.

The expanded mezzanine hosts three private rooms, which may be used as bedrooms or offices, and overlooks the main space partitioned by a large floor-to-ceiling glass wall. There is also a large walk-in closet, and a four-piece bathroom with a deep and dramatic clawfoot bathtub, plus a shower.