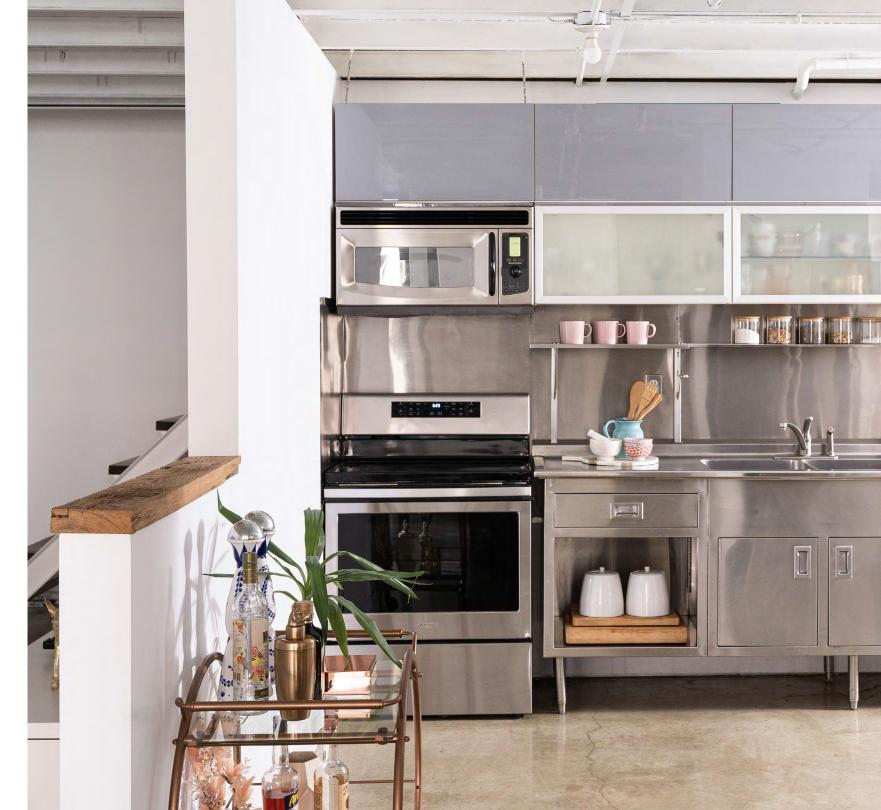

## 40-1444 Dupont St

One of the coolest industrial lofts in Toronto! Upon entry, the polished concrete floors and exposed ceiling joists define hard loft living. A stainless-steel eat-in kitchen and dining space open up to the main feature: a massive open space with 18' ceiling height. Facing south, the loft is flooded with natural sun light all day, and thoughtful lighting illuminates the space perfectly at night. The main floor also has a powder room, laundry, and lots of storage.