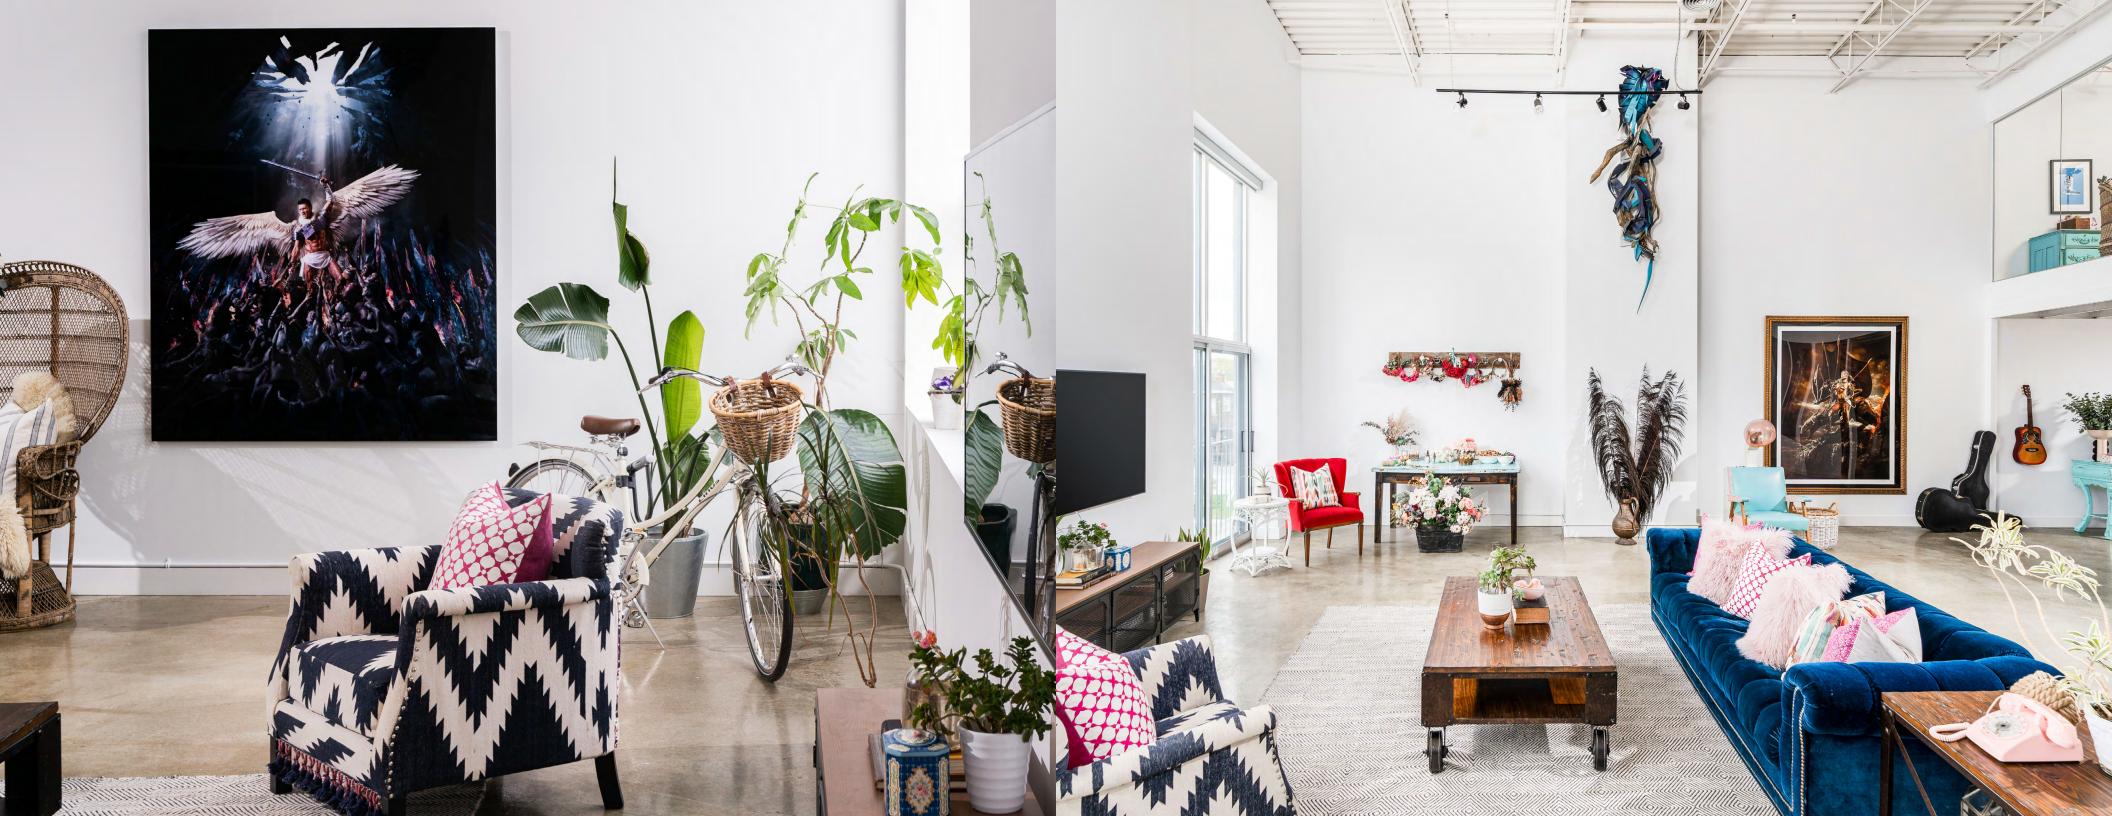

## 40-1444 Dupont St

One of the coolest industrial lofts in Toronto! Upon entry, the polished concrete floors and exposed ceiling joists define hard loft living. A stainless-steel eat-in kitchen and dining space open up to the main feature: a massive open space with 18' ceiling height. Facing south, the loft is flooded with natural sun light all day, and thoughtful lighting illuminates the space perfectly at night. The main floor also has a powder room, laundry, and lots of storage.

The expanded mezzanine hosts three private rooms, which may be used as bedrooms or offices, and overlooks the main space partitioned by a large floor-to-ceiling glass wall. There is also a large walk-in closet, and a four-piece bathroom with a deep and dramatic clawfoot bathtub, plus a shower.