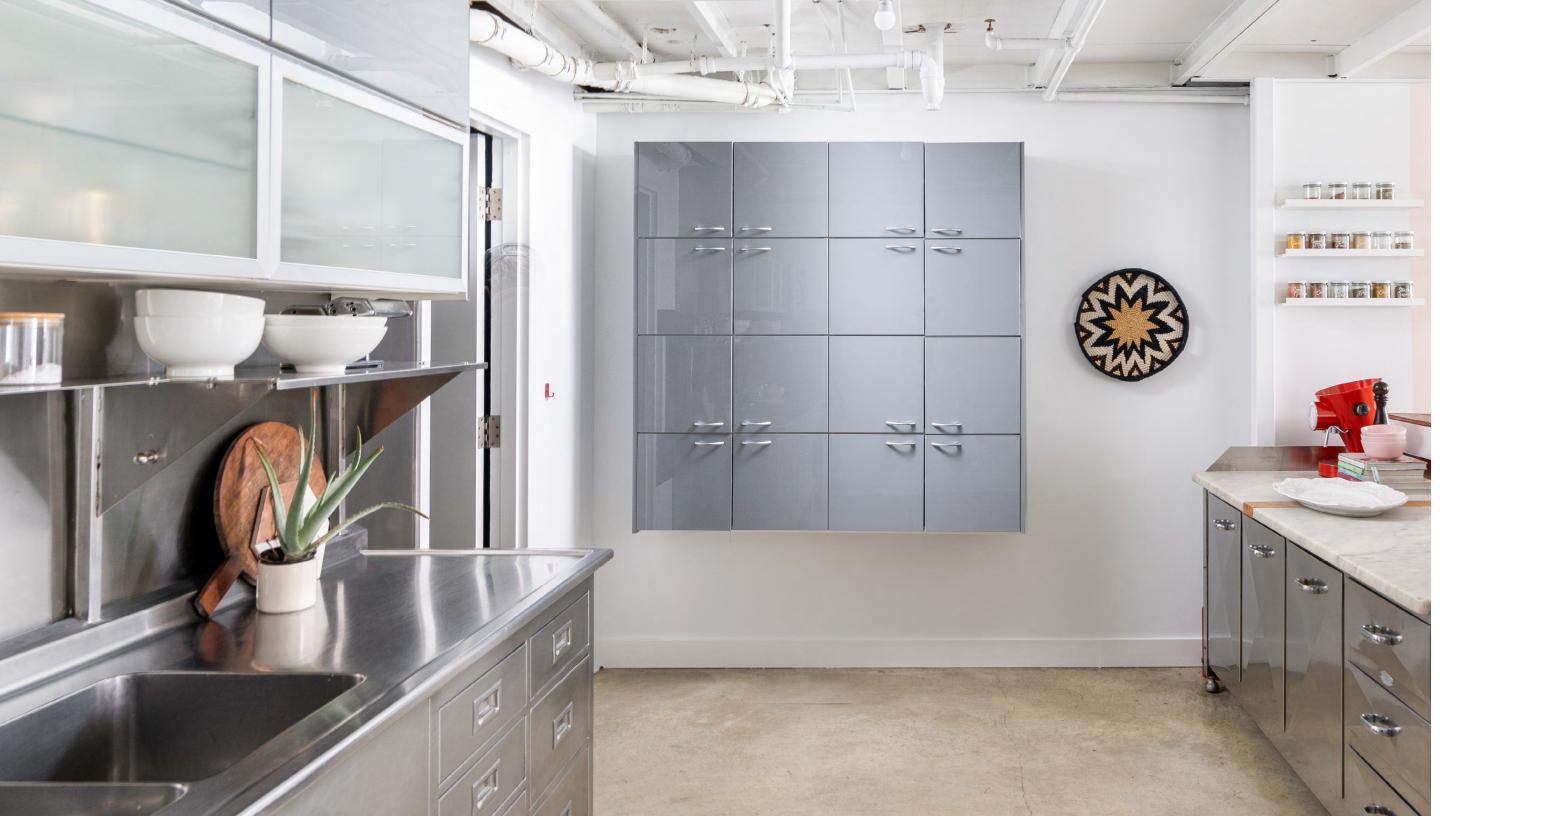

## 40-1444 Dupont St

One of the coolest industrial lofts in Toronto! Upon entry, the polished concrete floors and exposed ceiling joists define hard loft living. A stainless-steel eat-in kitchen and dining space open up to the main feature: a massive open space with 18' ceiling height. Facing south, the loft is flooded with natural sun light all day, and thoughtful lighting illuminates the space perfectly at night. The main floor also has a powder room, laundry, and lots of storage.