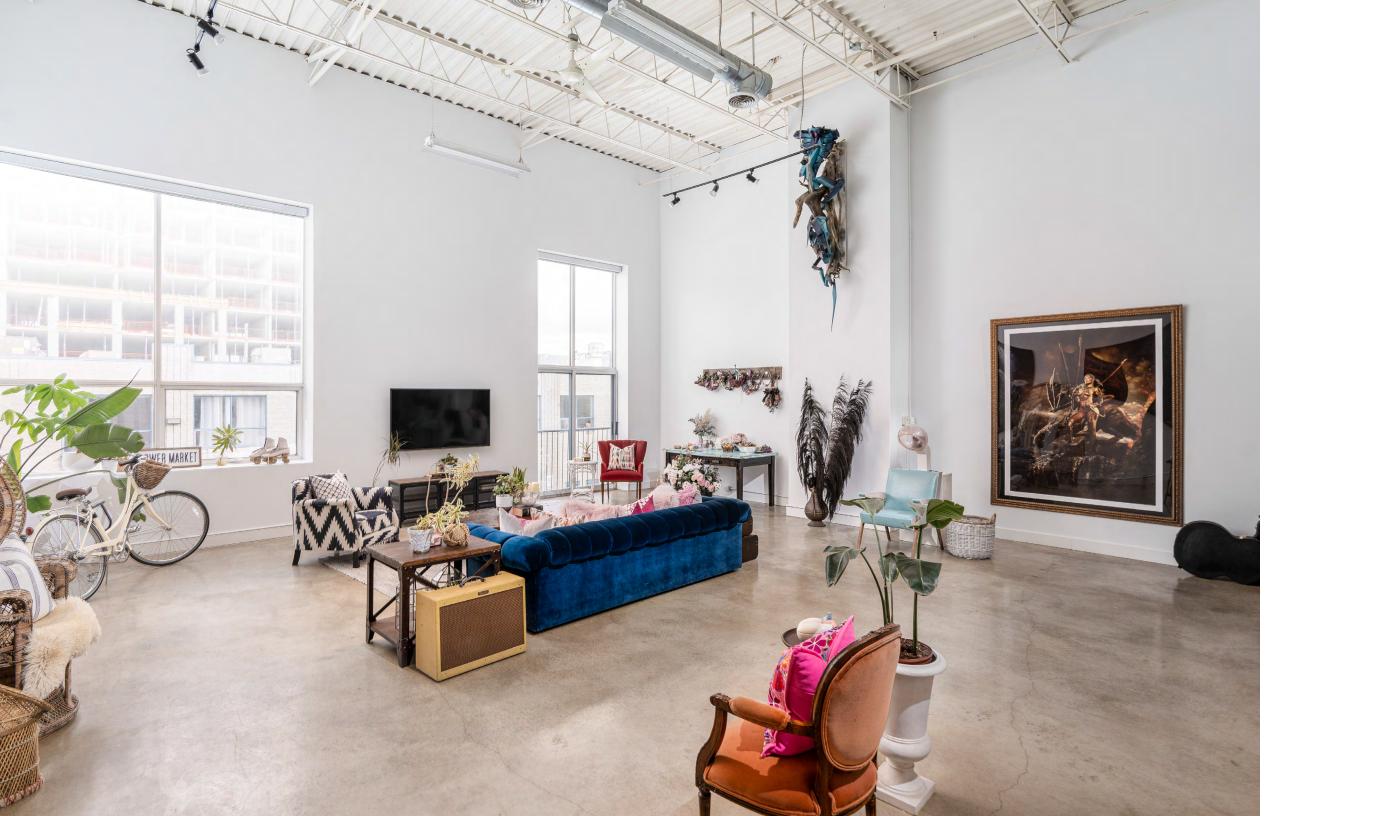

## 40-1444 Dupont St

One of the coolest industrial lofts in Toronto! Upon entry, the polished concrete floors and exposed ceiling joists define hard loft living. A stainless-steel eat-in kitchen and dining space open up to the main feature: a massive open space with 18' ceiling height. Facing south, the loft is flooded with natural sun light all day, and thoughtful lighting illuminates the space perfectly at night. The main floor also has a powder room, laundry, and lots of storage.