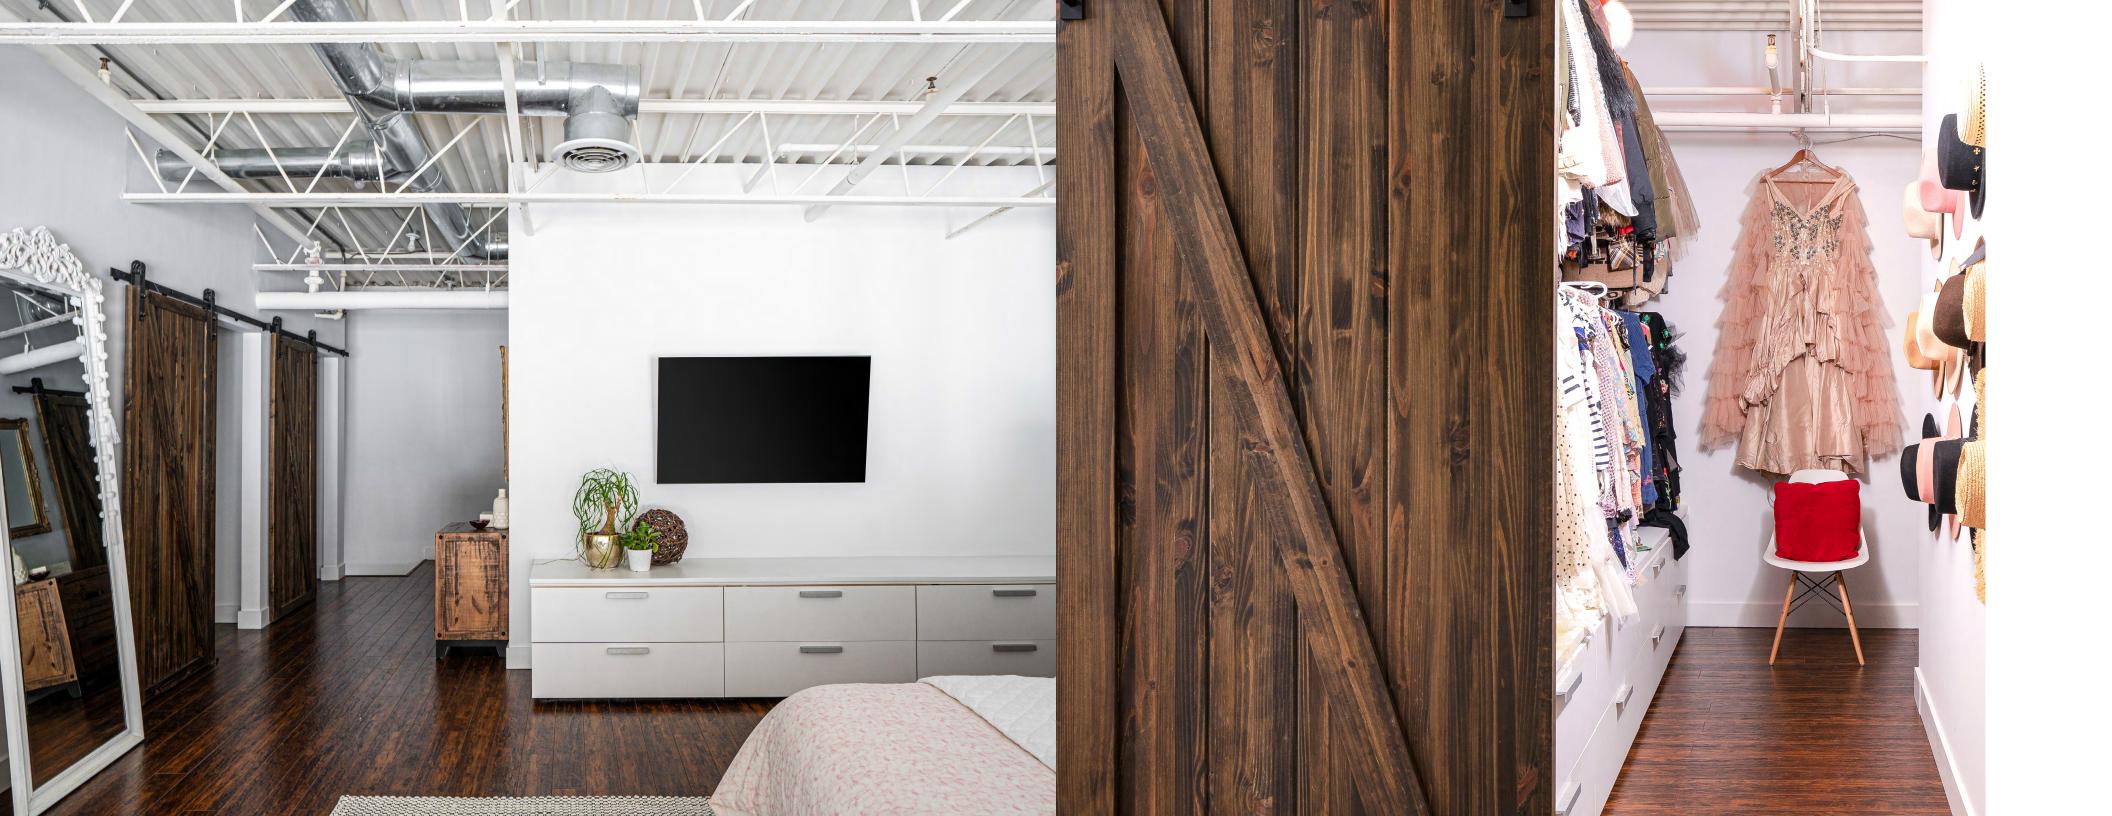

The expanded mezzanine hosts three private rooms, which may be used as bedrooms or offices, and overlooks the main space partitioned by a large floor-to-ceiling glass wall. There is also a large walk-in closet, and a four-piece bathroom with a deep and dramatic clawfoot bathtub, plus a shower.