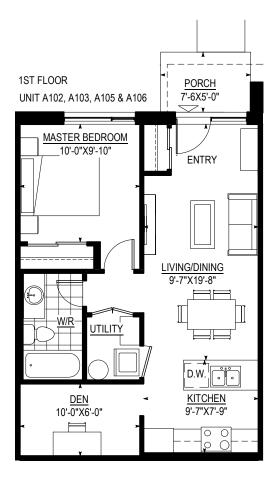

### Unit A101

1 Bedroom + 1 Den, 2 Bathrooms Area: 740 SF / 68.75 SM

1ST FLOOR UNIT A111, & A115

Unit A102, A103, A105, A106, A111 & A115

1 Bedroom + 1 Den, 1 Bathroom Area: 600 SF / 55.74 SM (37 SF Porch / 127 SF Patio)