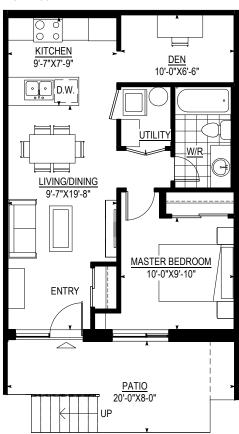

## Unit A112 & A116

1 Bedroom + 1 Den, 1 Bathroom Area: 600 SF / 55.74 SM (35 SF Porch / 127 SF Patio)

1ST FLOOR

1ST FLOOR