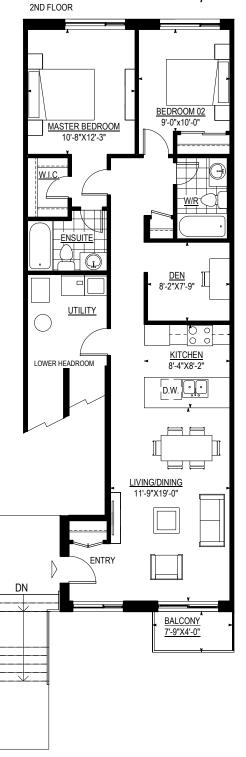

Area: 1,245 SF / 115.66 SM (66 SF Balconies)

1 Bedroom + 1 Den, 2 Bathrooms Area: 1003 SF / 93.18 SM (29 SF Balcony & 238 SF Terrace)

3 Bedrooms, 2.5 Bathrooms Area: 1,398 SF / 129.88 SM (257 SF Balconies)

UNIT A311, A312, A315, A316, A317 & A318 2 Bedrooms, 2.5 Bathrooms

2 Bedrooms, 2.5 Bathrooms Area: 1,245 SF / 115.66 SM (66 SF Balconies)

1 Bedroom + 1 Den, 2 Bathrooms Area: 1,004 SF / 93.27 SM (29 SF Balcony & 238 SF Terrace)