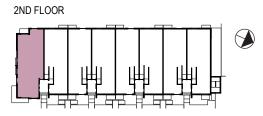

## **UNIT A117**

1 Bedroom + 1 Den, 1 Bathroom Area: 606 SF / 56.30 SM (135 SF Patio)

3 Bedrooms, 2 Bathrooms Area: 1,249 SF / 116.04 SM (134 SF Balconies)

Updated 20200422

TYPICAL CROSS SECTION

UNIT A202, A203, A205, A206, A207 & A208 2 Bedrooms + 1 Den, 2 Bathrooms