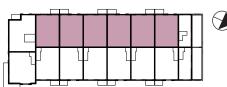

## **UNIT A107 & A108**

2 Bedrooms + 1 Den, 2 Bathrooms Area: 1,200 SF / 111.48 SM (42 SF Porch / 127 SF Patio)

TYPICAL CROSS SECTION 1ST FLOOR