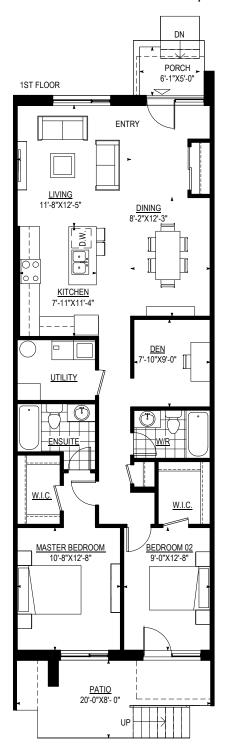

## **UNIT A107 & A108**

2 Bedrooms + 1 Den, 2 Bathrooms Area: 1,200 SF / 111.48 SM (42 SF Porch / 127 SF Patio)

TYPICAL CROSS SECTION 1ST FLOOR