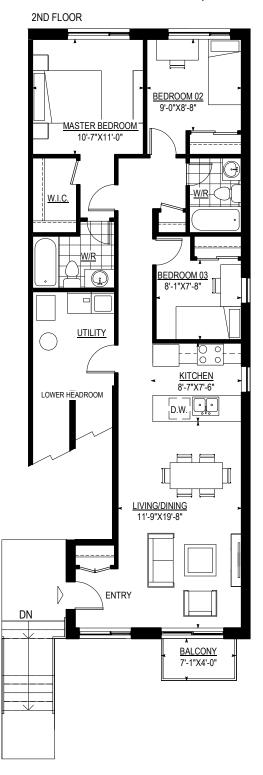

## **UNIT A117**

1 Bedroom + 1 Den, 1 Bathroom Area: 606 SF / 56.30 SM (135 SF Patio)

3 Bedrooms, 2 Bathrooms Area: 1,249 SF / 116.04 SM (134 SF Balconies)

Updated 20200422

TYPICAL CROSS SECTION

UNIT A202, A203, A205, A206, A207 & A208 2 Bedrooms + 1 Den, 2 Bathrooms