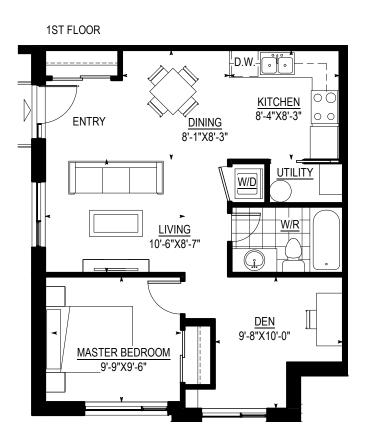

### Unit A101

1 Bedroom + 1 Den, 2 Bathrooms Area: 740 SF / 68.75 SM

1ST FLOOR UNIT A111, & A115

Unit A102, A103, A105, A106, A111 & A115

1 Bedroom + 1 Den, 1 Bathroom Area: 600 SF / 55.74 SM (37 SF Porch / 127 SF Patio)