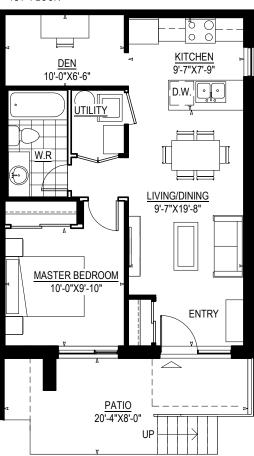

## Unit A112 & A116

1 Bedroom + 1 Den, 1 Bathroom Area: 600 SF / 55.74 SM (35 SF Porch / 127 SF Patio)

1ST FLOOR

1ST FLOOR