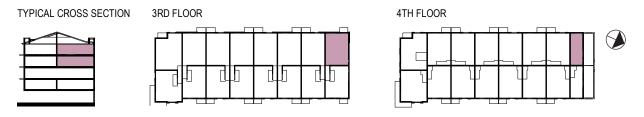

### **UNIT A209**

3 Bedrooms, 2 Bathrooms Area: 1,074 SF / 99.78 SM (29 SF Balcony)

3 Bedrooms + 1 Den, 2.5 Bathrooms Area: 1,521 SF / 1 .95 SM (64 SF Balconies)

3RD FLOOR

4TH FLOOR

UNIT A302, A303, A305, A306, A307 & A308