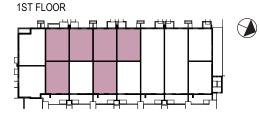

### Unit A101

1 Bedroom + 1 Den, 2 Bathrooms Area: 740 SF / 68.75 SM

1ST FLOOR UNIT A111, & A115

Unit A102, A103, A105, A106, A111 & A115

1 Bedroom + 1 Den, 1 Bathroom Area: 600 SF / 55.74 SM (37 SF Porch / 127 SF Patio)