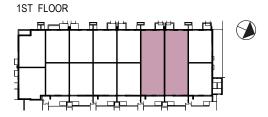

## Unit A112 & A116

1 Bedroom + 1 Den, 1 Bathroom Area: 600 SF / 55.74 SM (35 SF Porch / 127 SF Patio)

1ST FLOOR

1ST FLOOR