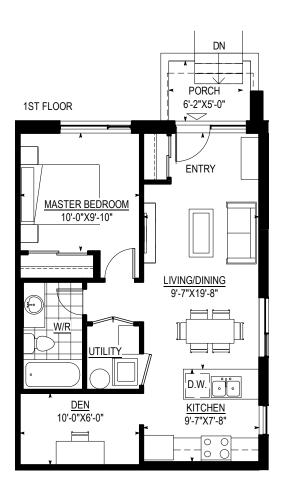

### UNIT A109 1 Bedroom + 1 Den, 1 Bathroom Area: 616 SF / 57.23 SM (42 SF Porch)

Unit A110
1 Bedroom + 1 Den, 1 Bathroom
Area: 666 SF / 61.87 SM

1ST FLOOR

TYPICAL CROSS SECTION 1ST FLOOR