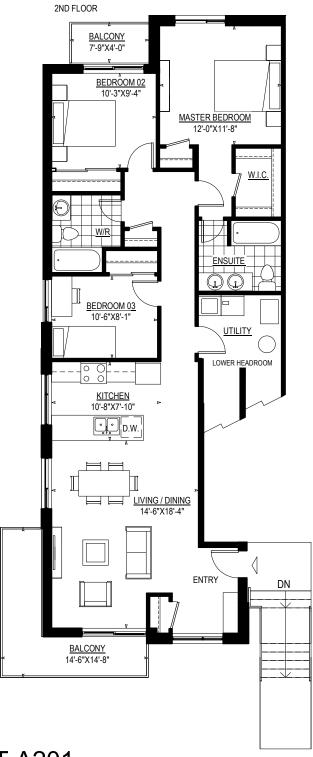

## **UNIT A117**

1 Bedroom + 1 Den, 1 Bathroom Area: 606 SF / 56.30 SM (135 SF Patio)

3 Bedrooms, 2 Bathrooms Area: 1,249 SF / 116.04 SM (134 SF Balconies)

Updated 20200422

TYPICAL CROSS SECTION

UNIT A202, A203, A205, A206, A207 & A208 2 Bedrooms + 1 Den, 2 Bathrooms

2 Bedrooms + 1 Den, 2 Bathrooms Area: 1,049 SF / 97.46 SM (29 SF Balcony)