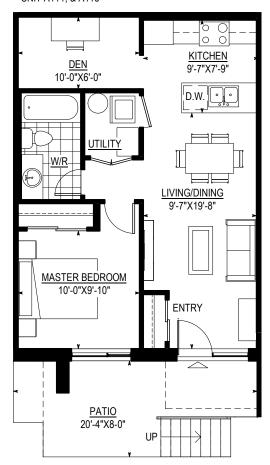

## Unit A112 & A116

1 Bedroom + 1 Den, 1 Bathroom Area: 600 SF / 55.74 SM (35 SF Porch / 127 SF Patio)

1ST FLOOR

1ST FLOOR