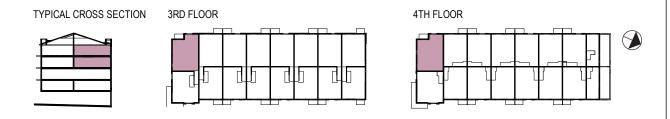

### **UNIT A209**

3 Bedrooms, 2 Bathrooms Area: 1,074 SF / 99.78 SM (29 SF Balcony)

3 Bedrooms + 1 Den, 2.5 Bathrooms Area: 1,521 SF / 1 .95 SM (64 SF Balconies)

3RD FLOOR

4TH FLOOR

UNIT A302, A303, A305, A306, A307 & A308

Area: 1,245 SF / 115.66 SM (66 SF Balconies)

1 Bedroom + 1 Den, 2 Bathrooms Area: 1003 SF / 93.18 SM (29 SF Balcony & 238 SF Terrace)

3 Bedrooms, 2.5 Bathrooms Area: 1,398 SF / 129.88 SM (257 SF Balconies)

UNIT A311, A312, A315, A316, A317 & A318 2 Bedrooms, 2.5 Bathrooms

2 Bedrooms, 2.5 Bathrooms Area: 1,245 SF / 115.66 SM (66 SF Balconies)

1 Bedroom + 1 Den, 2 Bathrooms Area: 1,004 SF / 93.27 SM (29 SF Balcony & 238 SF Terrace)