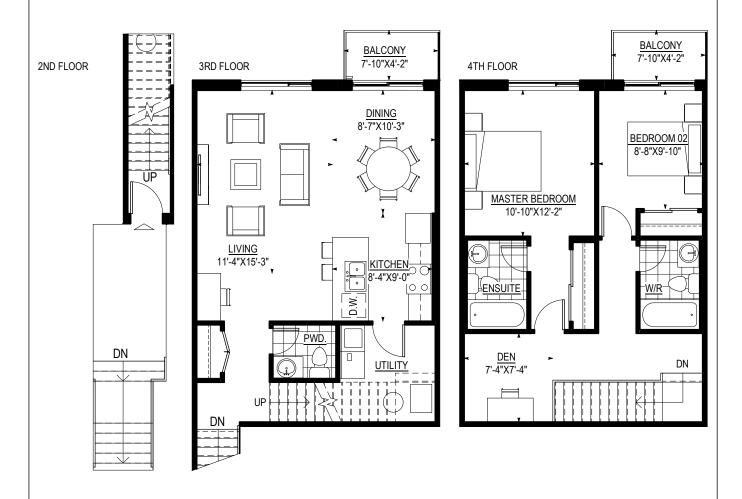

### **UNIT A209**

3 Bedrooms, 2 Bathrooms Area: 1,074 SF / 99.78 SM (29 SF Balcony)

3 Bedrooms + 1 Den, 2.5 Bathrooms Area: 1,521 SF / 1 .95 SM (64 SF Balconies)

3RD FLOOR

4TH FLOOR

UNIT A302, A303, A305, A306, A307 & A308

Area: 1,245 SF / 115.66 SM (66 SF Balconies)

1 Bedroom + 1 Den, 2 Bathrooms Area: 1003 SF / 93.18 SM (29 SF Balcony & 238 SF Terrace)

3 Bedrooms, 2.5 Bathrooms Area: 1,398 SF / 129.88 SM (257 SF Balconies)

UNIT A311, A312, A315, A316, A317 & A318 2 Bedrooms, 2.5 Bathrooms

2 Bedrooms, 2.5 Bathrooms Area: 1,245 SF / 115.66 SM (66 SF Balconies)

1 Bedroom + 1 Den, 2 Bathrooms Area: 1,004 SF / 93.27 SM (29 SF Balcony & 238 SF Terrace)