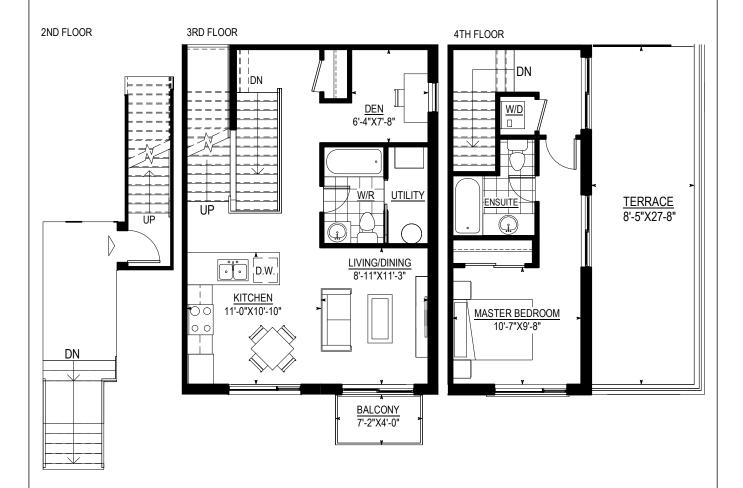

UNIT A311, A312, A315, A316, A317 & A318 2 Bedrooms, 2.5 Bathrooms

2 Bedrooms, 2.5 Bathrooms Area: 1,245 SF / 115.66 SM (66 SF Balconies)

1 Bedroom + 1 Den, 2 Bathrooms Area: 1,004 SF / 93.27 SM (29 SF Balcony & 238 SF Terrace)