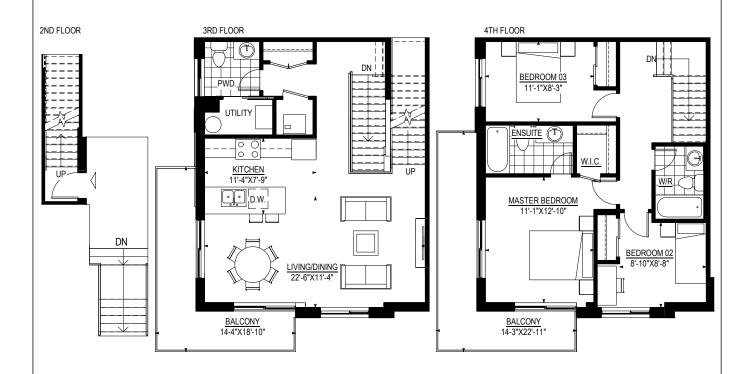

Area: 1,245 SF / 115.66 SM (66 SF Balconies)

1 Bedroom + 1 Den, 2 Bathrooms Area: 1003 SF / 93.18 SM (29 SF Balcony & 238 SF Terrace)

3 Bedrooms, 2.5 Bathrooms Area: 1,398 SF / 129.88 SM (257 SF Balconies)

UNIT A311, A312, A315, A316, A317 & A318 2 Bedrooms, 2.5 Bathrooms

2 Bedrooms, 2.5 Bathrooms Area: 1,245 SF / 115.66 SM (66 SF Balconies)

1 Bedroom + 1 Den, 2 Bathrooms Area: 1,004 SF / 93.27 SM (29 SF Balcony & 238 SF Terrace)