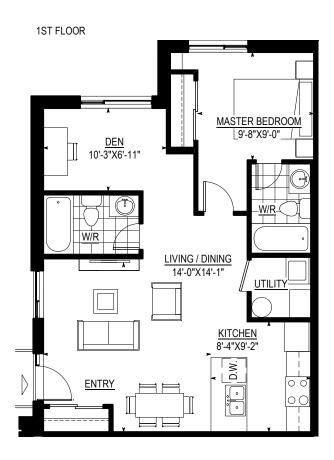

### Unit A101

1 Bedroom + 1 Den, 2 Bathrooms Area: 740 SF / 68.75 SM

1ST FLOOR UNIT A111, & A115

Unit A102, A103, A105, A106, A111 & A115

1 Bedroom + 1 Den, 1 Bathroom Area: 600 SF / 55.74 SM (37 SF Porch / 127 SF Patio)