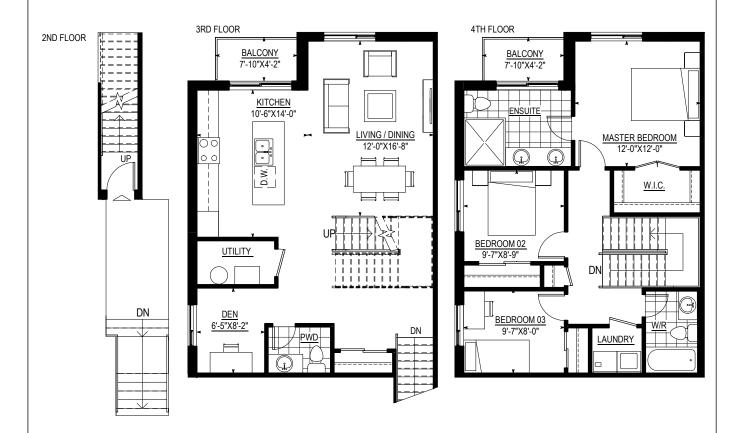

### **UNIT A209**

3 Bedrooms, 2 Bathrooms Area: 1,074 SF / 99.78 SM (29 SF Balcony)

3 Bedrooms + 1 Den, 2.5 Bathrooms Area: 1,521 SF / 1 .95 SM (64 SF Balconies)

3RD FLOOR

4TH FLOOR

UNIT A302, A303, A305, A306, A307 & A308