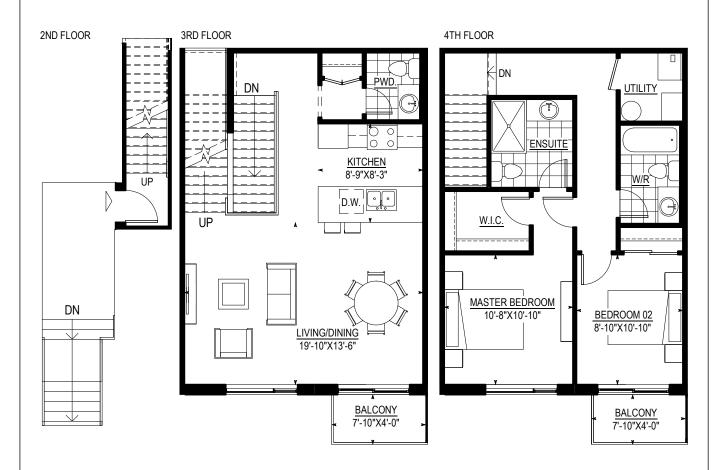

### **UNIT A209**

3 Bedrooms, 2 Bathrooms Area: 1,074 SF / 99.78 SM (29 SF Balcony)

3 Bedrooms + 1 Den, 2.5 Bathrooms Area: 1,521 SF / 1 .95 SM (64 SF Balconies)

3RD FLOOR

4TH FLOOR

UNIT A302, A303, A305, A306, A307 & A308

Area: 1,245 SF / 115.66 SM (66 SF Balconies)

1 Bedroom + 1 Den, 2 Bathrooms Area: 1003 SF / 93.18 SM (29 SF Balcony & 238 SF Terrace)

3 Bedrooms, 2.5 Bathrooms Area: 1,398 SF / 129.88 SM (257 SF Balconies)