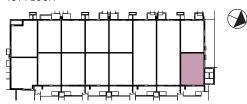

### Unit A101

1 Bedroom + 1 Den, 2 Bathrooms Area: 740 SF / 68.75 SM

1ST FLOOR UNIT A111, & A115

Unit A102, A103, A105, A106, A111 & A115

1 Bedroom + 1 Den, 1 Bathroom Area: 600 SF / 55.74 SM (37 SF Porch / 127 SF Patio)