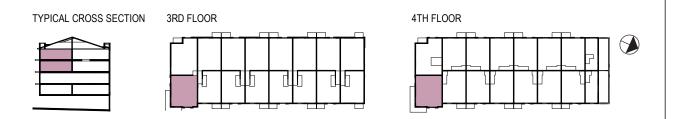

### **UNIT A209**

3 Bedrooms, 2 Bathrooms Area: 1,074 SF / 99.78 SM (29 SF Balcony)

3 Bedrooms + 1 Den, 2.5 Bathrooms Area: 1,521 SF / 1 .95 SM (64 SF Balconies)

3RD FLOOR

4TH FLOOR

UNIT A302, A303, A305, A306, A307 & A308

Area: 1,245 SF / 115.66 SM (66 SF Balconies)

1 Bedroom + 1 Den, 2 Bathrooms Area: 1003 SF / 93.18 SM (29 SF Balcony & 238 SF Terrace)

3 Bedrooms, 2.5 Bathrooms Area: 1,398 SF / 129.88 SM (257 SF Balconies)