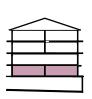

### Unit A101

1 Bedroom + 1 Den, 2 Bathrooms Area: 740 SF / 68.75 SM

1ST FLOOR UNIT A111, & A115

Unit A102, A103, A105, A106, A111 & A115

1 Bedroom + 1 Den, 1 Bathroom Area: 600 SF / 55.74 SM (37 SF Porch / 127 SF Patio)