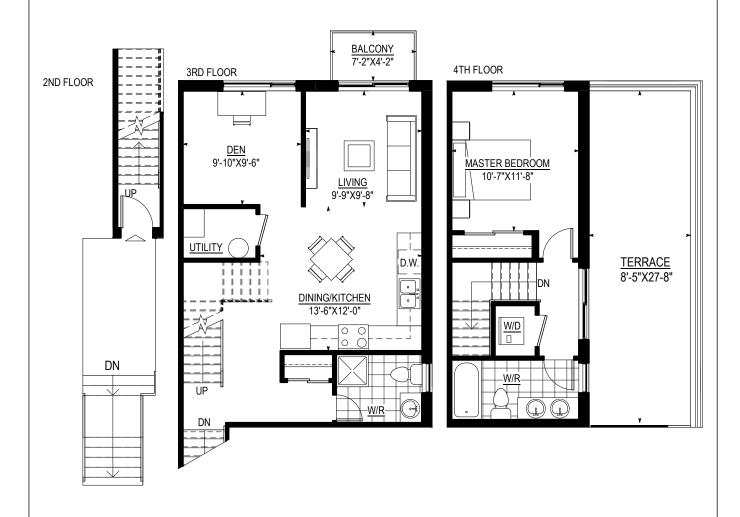

## **UNIT A117**

1 Bedroom + 1 Den, 1 Bathroom Area: 606 SF / 56.30 SM (135 SF Patio)

3 Bedrooms, 2 Bathrooms Area: 1,249 SF / 116.04 SM (134 SF Balconies)

Updated 20200422

TYPICAL CROSS SECTION

UNIT A202, A203, A205, A206, A207 & A208 2 Bedrooms + 1 Den, 2 Bathrooms

2 Bedrooms + 1 Den, 2 Bathrooms Area: 1,049 SF / 97.46 SM (29 SF Balcony)