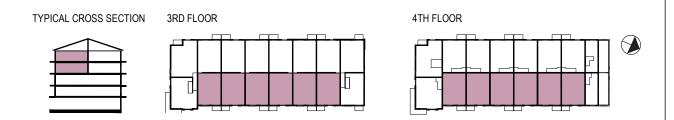

UNIT A311, A312, A315, A316, A317 & A318 2 Bedrooms, 2.5 Bathrooms

2 Bedrooms, 2.5 Bathrooms Area: 1,245 SF / 115.66 SM (66 SF Balconies)

1 Bedroom + 1 Den, 2 Bathrooms Area: 1,004 SF / 93.27 SM (29 SF Balcony & 238 SF Terrace)