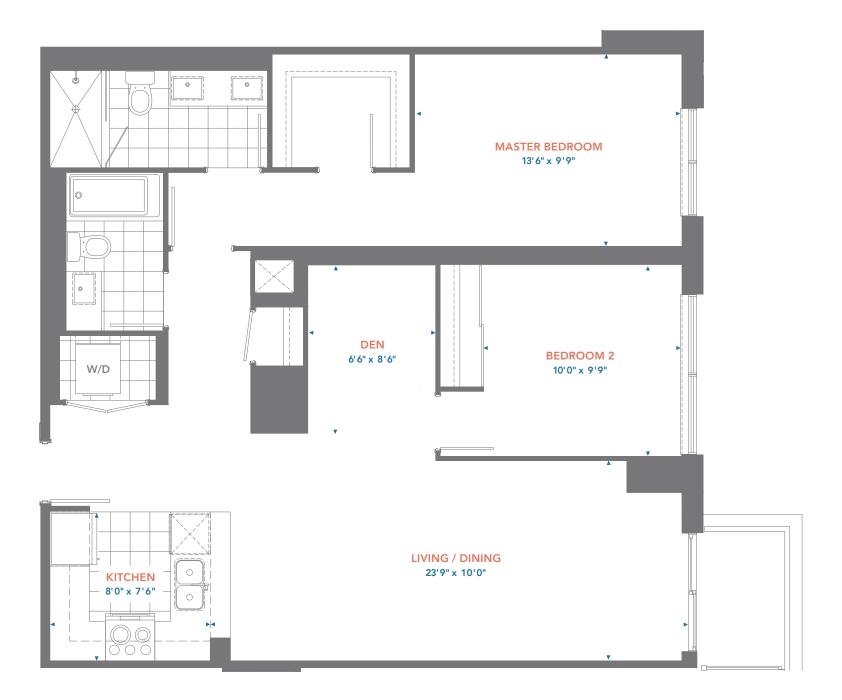

### Residences 708 & 809 <sup>2 Bedroom</sup>

| Suite Area:   | 920 sq.ft. |
|---------------|------------|
| Balcony Area: | 75 sq.ft.  |
| Total Area:   | 995 sq.ft. |

West TowerWest TowerFloor 7Floor 870 sq.ft. Terrace on 7th Floor