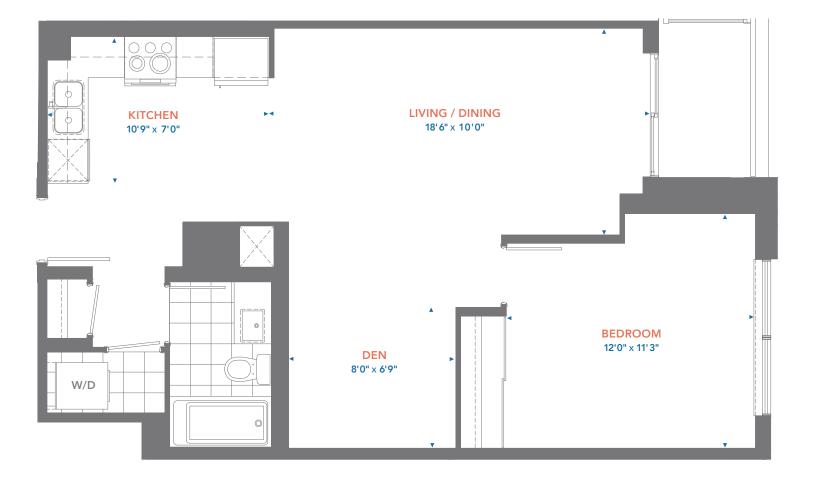

### Residences 206, 311 & 411 <u>1 Bedroom + Den</u>

Suite Area:735 sq.ft.Balcony Area:45 sq.ft.Total Area:780 sq.ft.

Floors 3-4