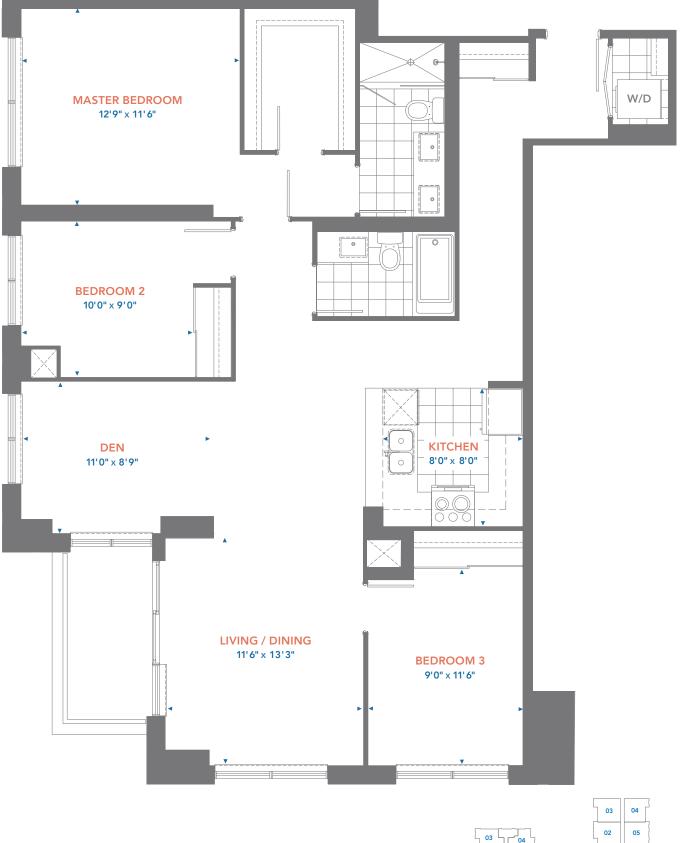

# Residences 209 & 314

3 Bedroom + DenSuite Area:1,308 sq.ft.Balcony Area:55 sq.ft.Total Area:1,363 sq.ft.