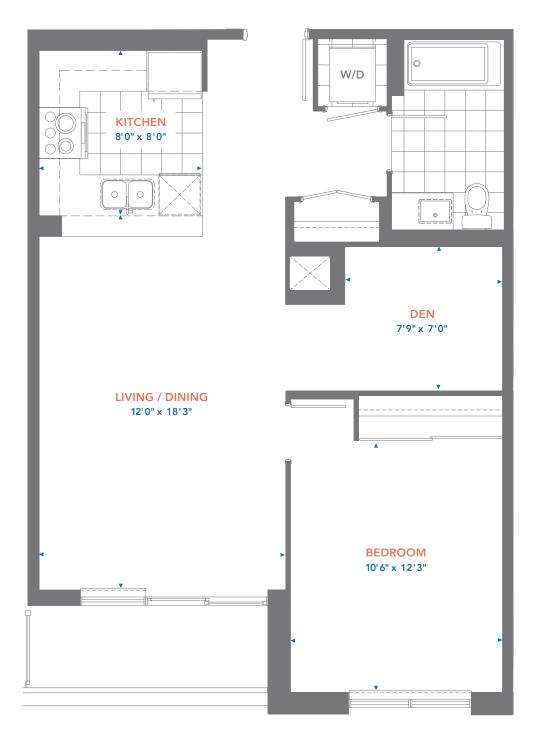

# Residences 309-609

1 Bedroom + DenSuite Area:705 sq.ft.Balcony Area:45 sq.ft.Total Area:750 sq.ft.

West lower Floors 3-4 Terrace on 3<sup>rd</sup> Floor

> West Tower Floors 5-6