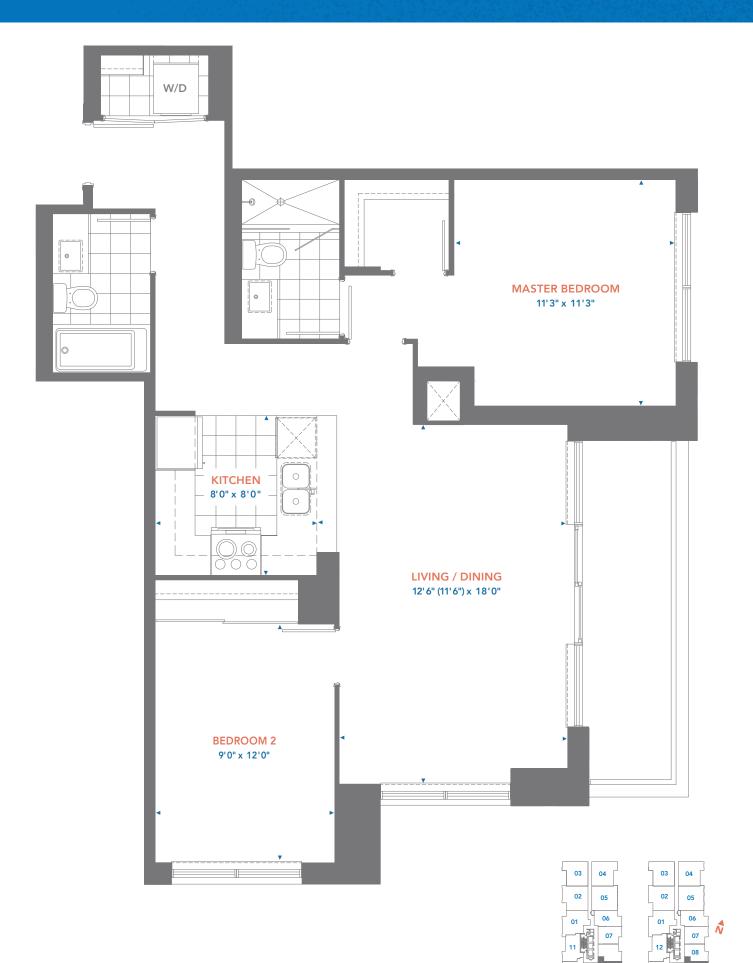

## Residences 304-804

2 Bedroom + DenSuite Area:960 sq.ft.Balcony Area:60 sq.ft.Total Area:1,020 sq.ft.

**PINNACLETORONTOEAST.CA** 

All areas and stated room dimensions are approximate. Sizes and specifications are subject to change without notice. Actual living area and balcony/terraces may vary from floor to floor. E.&O.E.