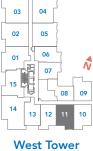

# Residences 309-609

1 Bedroom + DenSuite Area:705 sq.ft.Balcony Area:45 sq.ft.Total Area:750 sq.ft.

West lower Floors 3-4 Terrace on 3<sup>rd</sup> Floor

> West Tower Floors 5-6