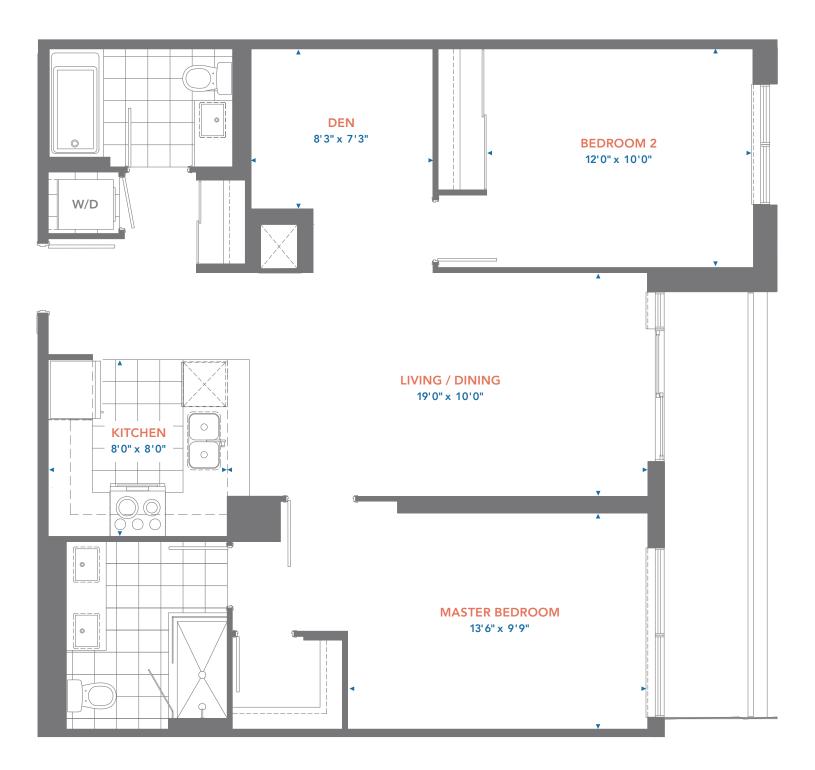

## Residences 304-804

2 Bedroom + DenSuite Area:960 sq.ft.Balcony Area:60 sq.ft.Total Area:1,020 sq.ft.

**PINNACLETORONTOEAST.CA** 

All areas and stated room dimensions are approximate. Sizes and specifications are subject to change without notice. Actual living area and balcony/terraces may vary from floor to floor. E.&O.E.