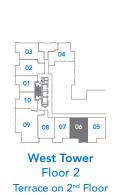

# Residences 309-609

1 Bedroom + DenSuite Area:705 sq.ft.Balcony Area:45 sq.ft.Total Area:750 sq.ft.

West lower Floors 3-4 Terrace on 3<sup>rd</sup> Floor

> West Tower Floors 5-6