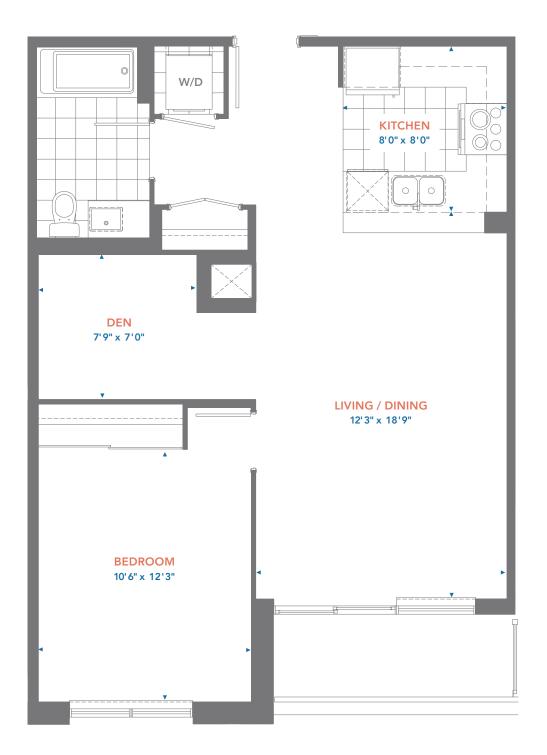

# Residences 309-609

1 Bedroom + DenSuite Area:705 sq.ft.Balcony Area:45 sq.ft.Total Area:750 sq.ft.

West lower Floors 3-4 Terrace on 3<sup>rd</sup> Floor

> West Tower Floors 5-6