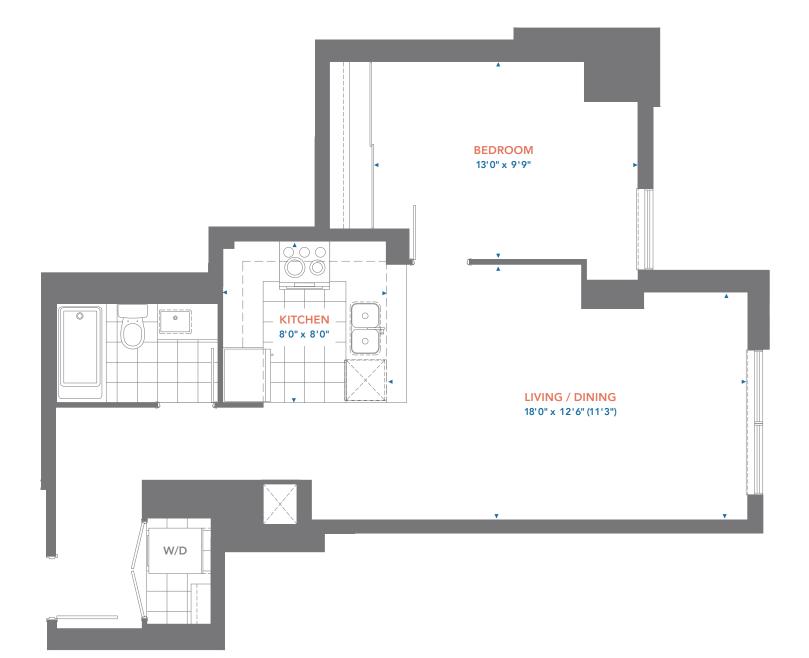

# **Residence 308**

| 1 Bedroom                    |                         |
|------------------------------|-------------------------|
| Suite Area:<br>Balcony Area: | 668 sq.ft.<br>98 sq.ft. |
| Total Area:                  | 766 sq.ft.              |