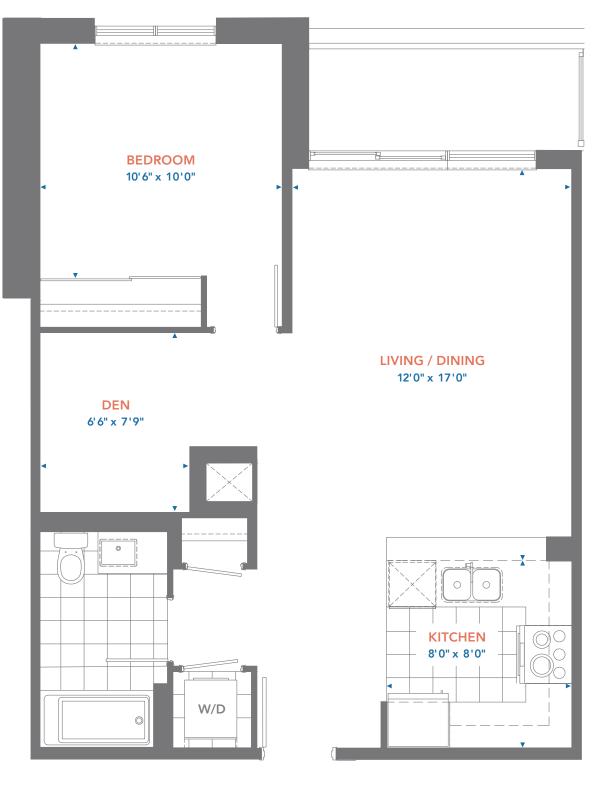

### Residences 306 & 406 1 Bedroom + Den

Suite Area:705 sq.ft.Balcony Area:30 sq.ft.Total Area:735 sq.ft.

PINNACLETORONTOEAST.CA

All areas and stated room dimensions are approximate. Sizes and specifications are subject to change without notice. Actual living area and balcony/terraces may vary from floor to floor. E.&O.E.