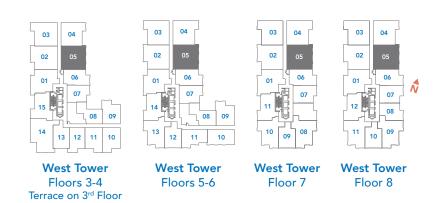

# Residences 309-609

1 Bedroom + DenSuite Area:705 sq.ft.Balcony Area:45 sq.ft.Total Area:750 sq.ft.

West lower Floors 3-4 Terrace on 3<sup>rd</sup> Floor

> West Tower Floors 5-6

### Residences 708 & 809 <sup>2 Bedroom</sup>

| Suite Area:   | 920 sq.ft. |
|---------------|------------|
| Balcony Area: | 75 sq.ft.  |
| Total Area:   | 995 sq.ft. |

West TowerWest TowerFloor 7Floor 870 sq.ft. Terrace on 7th Floor