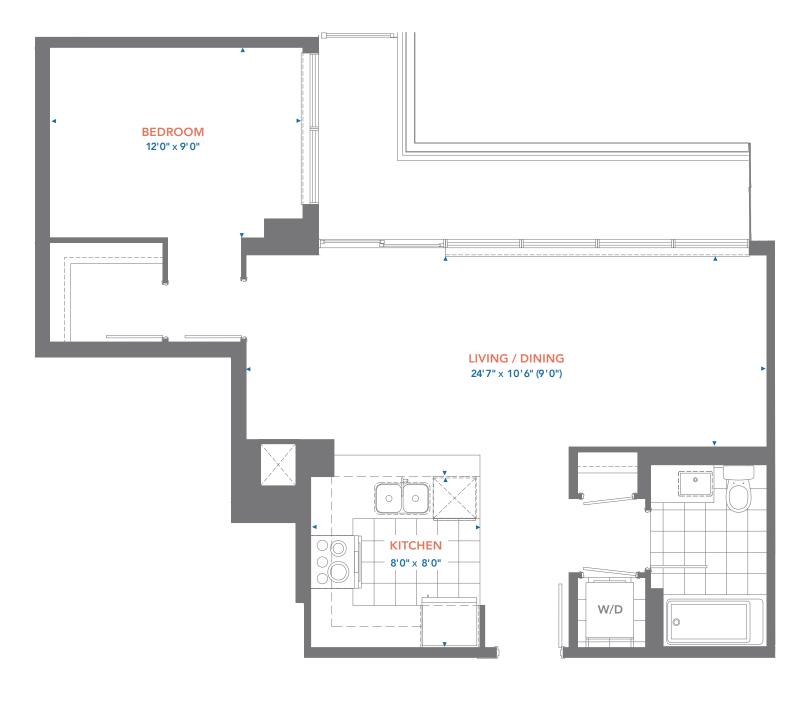

# Residences 309-609

1 Bedroom + DenSuite Area:705 sq.ft.Balcony Area:45 sq.ft.Total Area:750 sq.ft.

West lower Floors 3-4 Terrace on 3<sup>rd</sup> Floor

> West Tower Floors 5-6