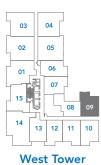

# Residences 309-609

1 Bedroom + DenSuite Area:705 sq.ft.Balcony Area:45 sq.ft.Total Area:750 sq.ft.

West lower Floors 3-4 Terrace on 3<sup>rd</sup> Floor

> West Tower Floors 5-6