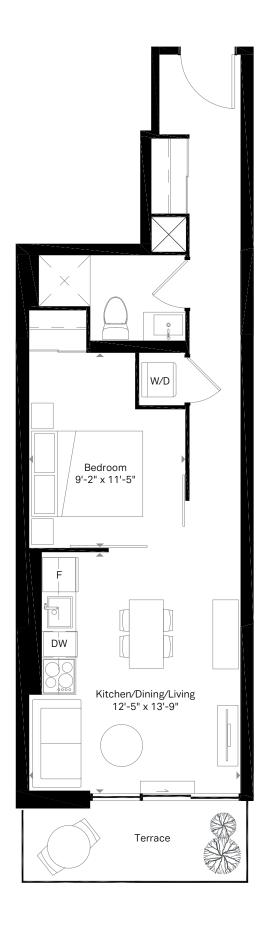

## **Motto**

4th Floor

 $\widehat{N}$ 

 $\widehat{\hat{N}}$ 

 $\widehat{N}$ 

F8 3 Bed + Den 2 Bath

1361 SQ. FT.
Terrace 420 sq. ft.