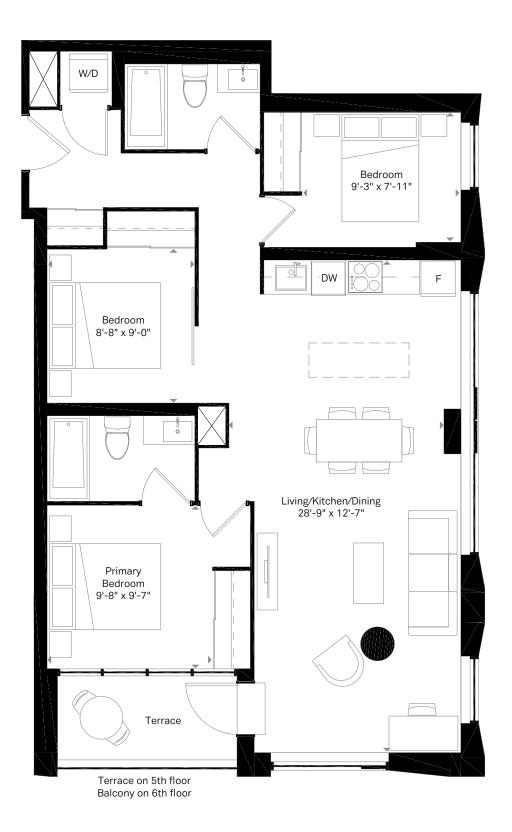

## **Motto**

8th Floor

9th Floor

5th & 6th Floor

3rd Floor

5th & 6th Floor

2nd Floor

3rd Floor

## **Motto**

4th Floor

 $\widehat{N}$ 

 $\widehat{\hat{N}}$ 

 $\widehat{N}$ 

F8 3 Bed + Den 2 Bath

1361 SQ. FT.
Terrace 420 sq. ft.