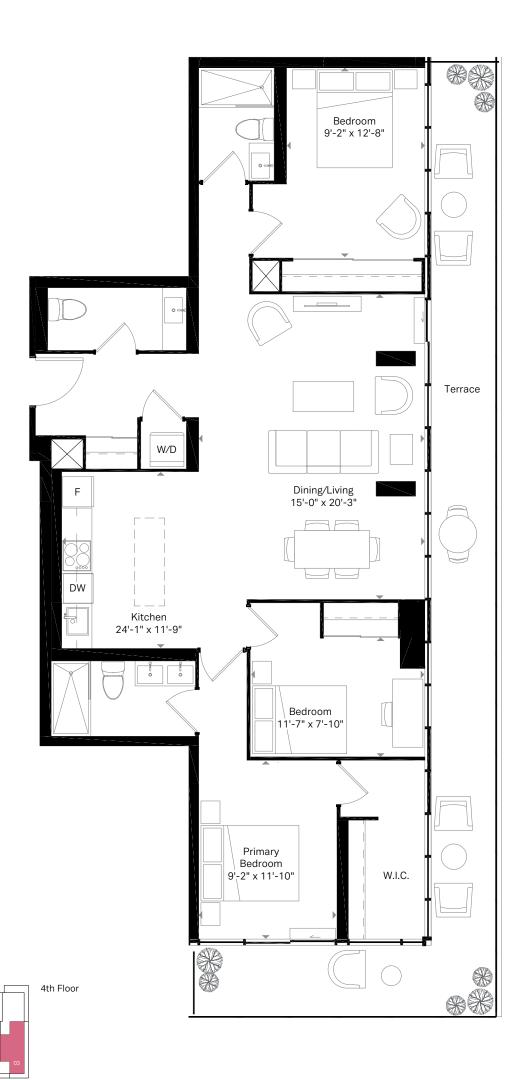

7th Floor

2nd Floor

3rd Floor

3rd Floor

4th Floor

5th & 6th Floor

5th & 6th Floor

## **Motto**

4th Floor

 $\widehat{N}$ 

 $\widehat{\hat{N}}$ 

 $\widehat{N}$ 

F8 3 Bed + Den 2 Bath

1361 SQ. FT.
Terrace 420 sq. ft.