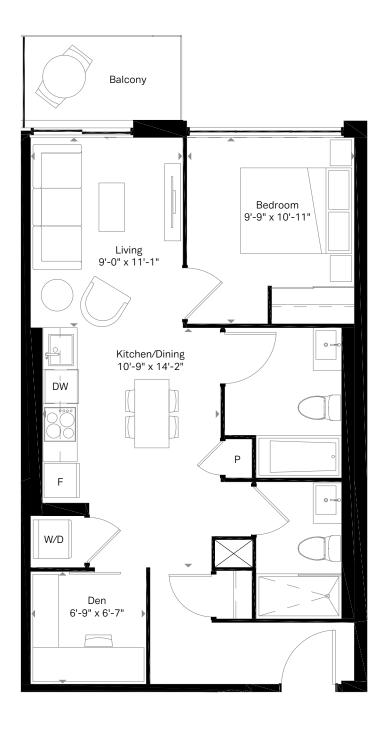

9th Floor

9th Floor

8th Floor

9th Floor

 $\widehat{N}$ 

11th Floor

 $\widehat{\hat{N}}$ 

1002 SQ. FT. Terrace 413 sq. ft.