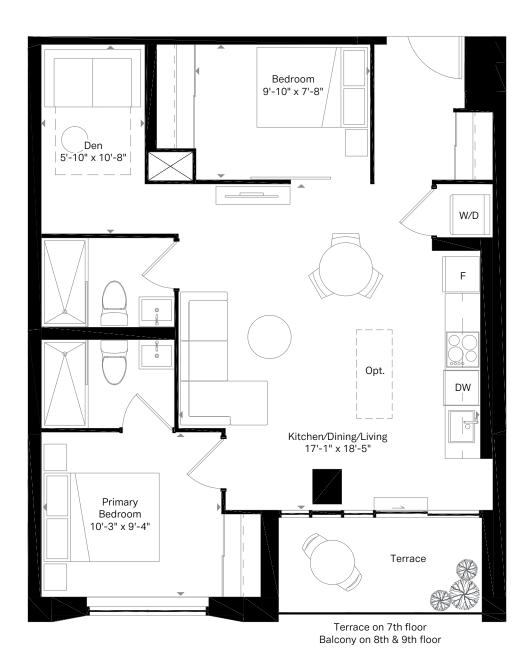

7th Floor







2nd Floor



3rd Floor







3rd Floor



4th Floor



5th & 6th Floor









5th & 6th Floor



## **Motto**





8th Floor



9th Floor









5th & 6th Floor







3rd Floor









5th & 6th Floor







2nd Floor



3rd Floor







3rd Floor









7th Floor

 $\widehat{\hat{N}}$ 







11th Floor

 $\widehat{\hat{N}}$ 









9th Floor









9th Floor

 $\widehat{N}$ 







9th Floor









9th Floor



























































8th Floor



9th Floor

 $\widehat{N}$ 







11th Floor

 $\widehat{\hat{N}}$ 

1002 SQ. FT. Terrace 413 sq. ft.

## **Motto**





4th Floor













 $\widehat{N}$ 













 $\widehat{\hat{N}}$ 





 $\widehat{N}$ 

















F8 3 Bed + Den 2 Bath

1361 SQ. FT.
Terrace 420 sq. ft.

## **Motto**

**(** 





10th Floor

cic

 $\widehat{\hat{N}}$ 

siегга

All plans, materials, dimensions and specifications are subject to change without notice. Actual usable floor space may vary from stated floor area. August 2022. E.&O.I