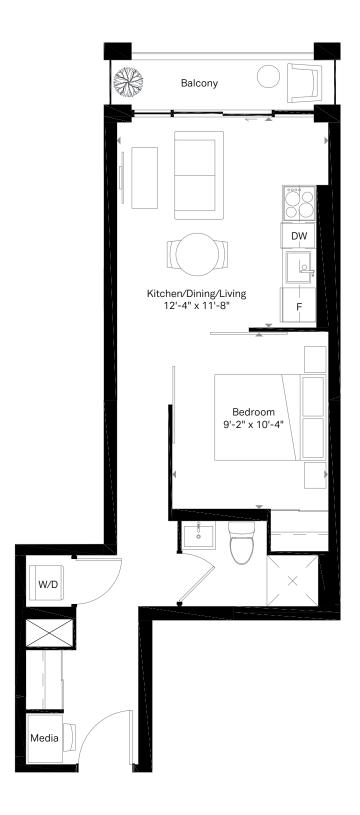

7th Floor







2nd Floor



3rd Floor







3rd Floor



4th Floor



5th & 6th Floor









5th & 6th Floor



## **Motto**





8th Floor



9th Floor









5th & 6th Floor







3rd Floor









5th & 6th Floor







2nd Floor



3rd Floor







3rd Floor









7th Floor

 $\widehat{\hat{N}}$ 







11th Floor

 $\widehat{\hat{N}}$ 









9th Floor









9th Floor

 $\widehat{N}$ 







9th Floor









9th Floor



























































8th Floor



9th Floor

 $\widehat{N}$ 







11th Floor

 $\widehat{\hat{N}}$ 

1002 SQ. FT. Terrace 413 sq. ft.

## **Motto**





4th Floor













 $\widehat{N}$ 













 $\widehat{\hat{N}}$ 





 $\widehat{N}$ 

















F8 3 Bed + Den 2 Bath

1361 SQ. FT.
Terrace 420 sq. ft.

## **Motto**

**(** 





10th Floor

cic

 $\widehat{\hat{N}}$ 

siегга

All plans, materials, dimensions and specifications are subject to change without notice. Actual usable