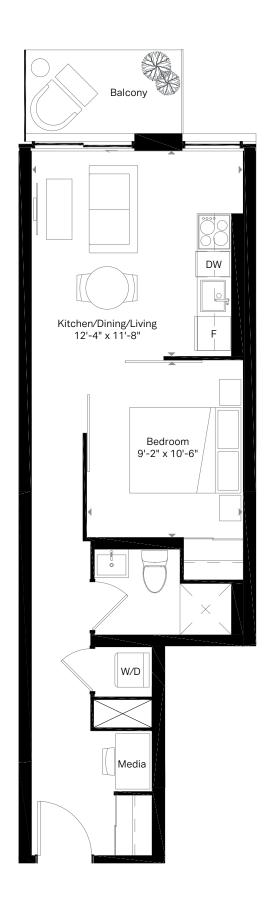

7th Floor







2nd Floor



3rd Floor







3rd Floor



4th Floor



5th & 6th Floor









5th & 6th Floor



## **Motto**





8th Floor



9th Floor









5th & 6th Floor







3rd Floor









5th & 6th Floor







2nd Floor



3rd Floor







3rd Floor









7th Floor

 $\widehat{\hat{N}}$ 







11th Floor

 $\widehat{\hat{N}}$ 









9th Floor









9th Floor

 $\widehat{N}$ 







9th Floor









9th Floor



























































8th Floor



9th Floor

 $\widehat{N}$ 







11th Floor

 $\widehat{\hat{N}}$ 

1002 SQ. FT. Terrace 413 sq. ft.

## **Motto**





4th Floor













 $\widehat{N}$ 













 $\widehat{\hat{N}}$ 





 $\widehat{N}$ 

















F8 3 Bed + Den 2 Bath

1361 SQ. FT.
Terrace 420 sq. ft.

## **Motto**

**(** 





10th Floor

cic

 $\widehat{\hat{N}}$ 

siегга

All plans, materials, dimensions and specifications are subject to change without notice. Actual usable floor space may v