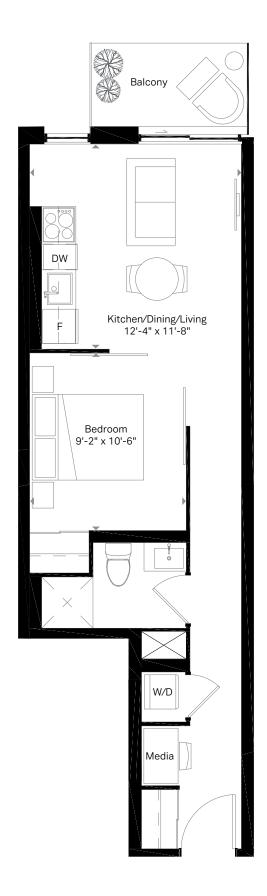

7th Floor







2nd Floor



3rd Floor







3rd Floor



4th Floor



5th & 6th Floor









5th & 6th Floor



## **Motto**





8th Floor



9th Floor









5th & 6th Floor







3rd Floor









5th & 6th Floor







2nd Floor



3rd Floor







3rd Floor









7th Floor

 $\widehat{\hat{N}}$ 







11th Floor

 $\widehat{\hat{N}}$ 









9th Floor









9th Floor

 $\widehat{N}$ 







9th Floor









9th Floor



























































8th Floor



9th Floor

 $\widehat{N}$ 







11th Floor

 $\widehat{\hat{N}}$ 

1002 SQ. FT. Terrace 413 sq. ft.

## **Motto**





4th Floor













 $\widehat{N}$ 













 $\widehat{\hat{N}}$ 





 $\widehat{N}$ 

















F8 3 Bed + Den 2 Bath

1361 SQ. FT.
Terrace 420 sq. ft.

## **Motto**

**(** 





10th Floor

cic

 $\widehat{\hat{N}}$ 

siегга

All plans, materials, dimensions and specifications are subject to change witho