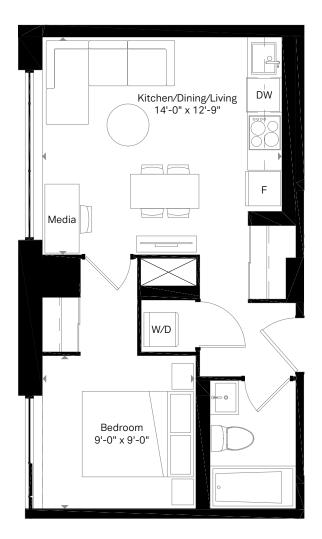

9th Floor

9th Floor

8th Floor

9th Floor

 $\widehat{N}$ 

11th Floor

 $\widehat{\hat{N}}$ 

1002 SQ. FT. Terrace 413 sq. ft.