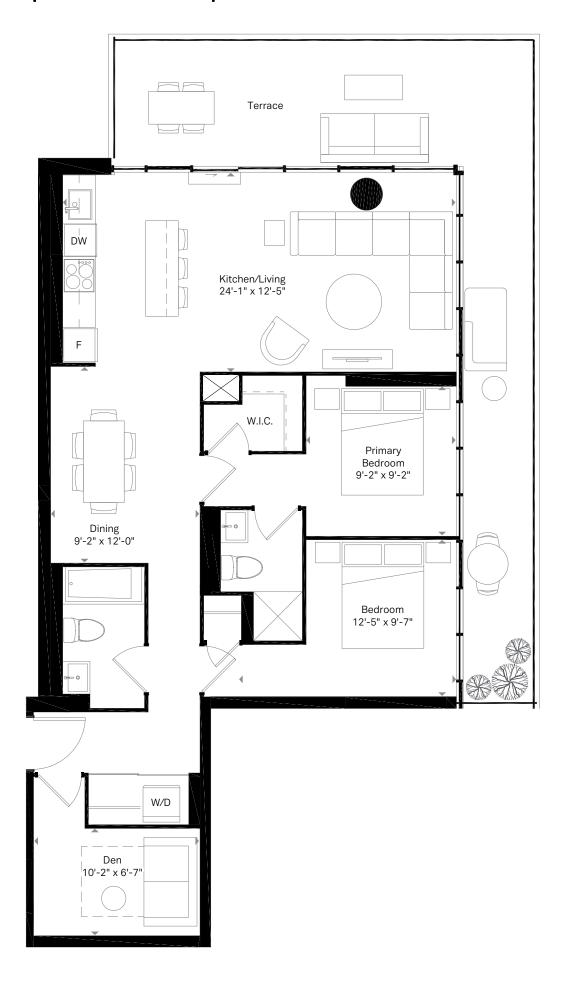

9th Floor

9th Floor

8th Floor

9th Floor

 $\widehat{N}$ 

11th Floor

 $\widehat{\hat{N}}$ 

1002 SQ. FT. Terrace 413 sq. ft.

## **Motto**

4th Floor

 $\widehat{N}$ 

 $\widehat{\hat{N}}$ 

 $\widehat{N}$ 

F8 3 Bed + Den 2 Bath

1361 SQ. FT.
Terrace 420 sq. ft.