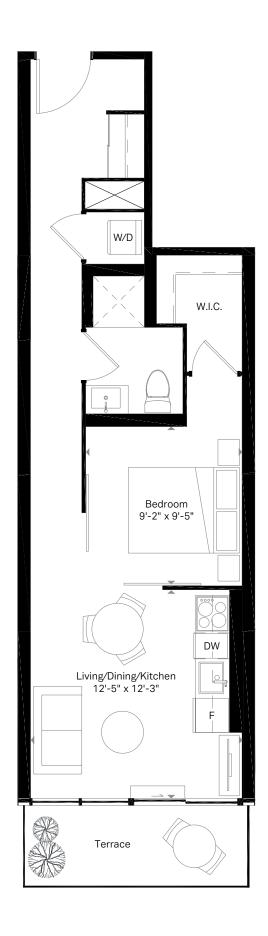

9th Floor

9th Floor

8th Floor

9th Floor

 $\widehat{N}$ 

11th Floor

 $\widehat{\hat{N}}$ 

1002 SQ. FT. Terrace 413 sq. ft.

## **Motto**

4th Floor

 $\widehat{N}$ 

 $\widehat{\hat{N}}$ 

 $\widehat{N}$ 

F8 3 Bed + Den 2 Bath

1361 SQ. FT.
Terrace 420 sq. ft.