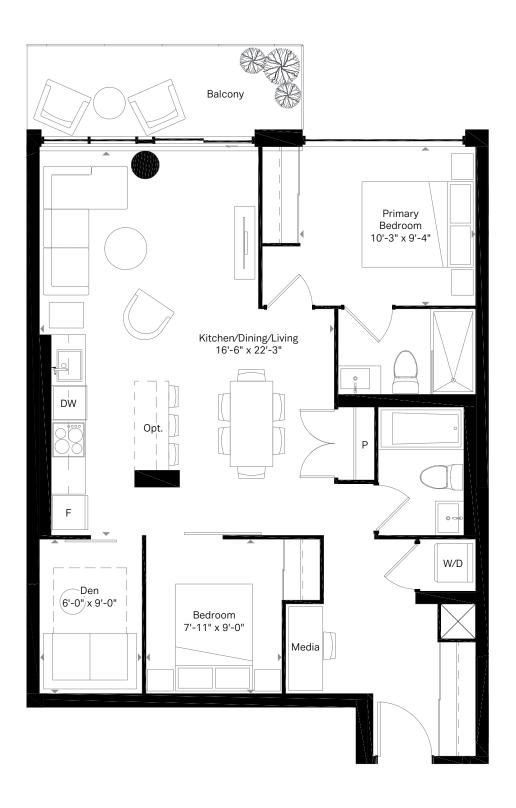

9th Floor

9th Floor

8th Floor

9th Floor

 $\widehat{N}$ 

11th Floor

 $\widehat{\hat{N}}$ 

1002 SQ. FT. Terrace 413 sq. ft.