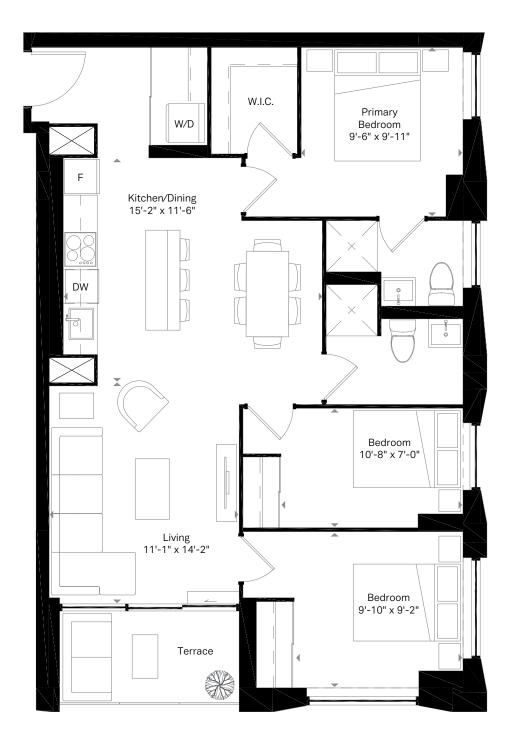

7th Floor

2nd Floor

3rd Floor

3rd Floor

4th Floor

5th & 6th Floor

5th & 6th Floor

## **Motto**

8th Floor

9th Floor

5th & 6th Floor

3rd Floor

5th & 6th Floor

2nd Floor

3rd Floor