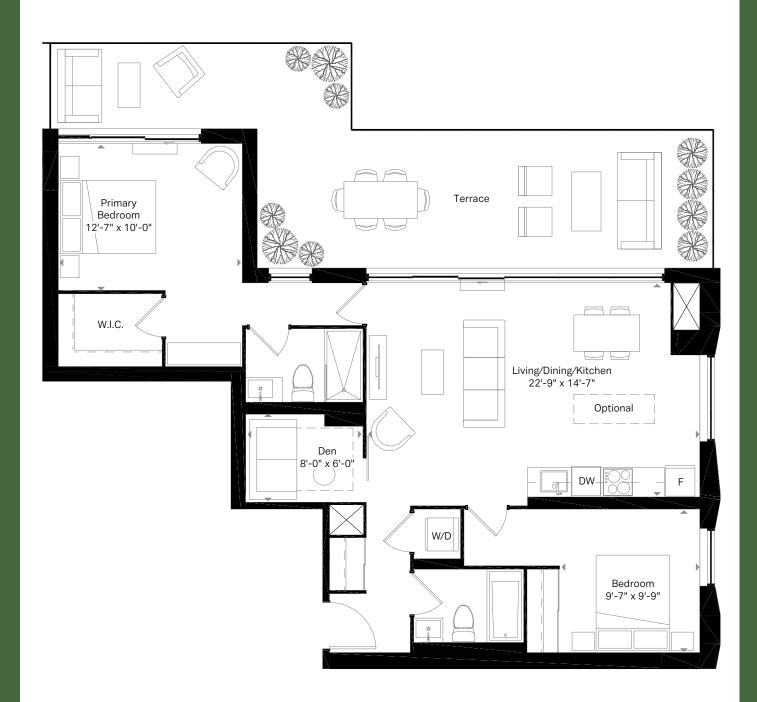

7th Floor

2nd Floor

3rd Floor

3rd Floor

4th Floor

5th & 6th Floor

5th & 6th Floor

## **Motto**

8th Floor

9th Floor

5th & 6th Floor

3rd Floor

5th & 6th Floor

2nd Floor

3rd Floor

3rd Floor

7th Floor

 $\widehat{\hat{N}}$ 

11th Floor

 $\widehat{\hat{N}}$ 

9th Floor

9th Floor

 $\widehat{N}$ 

9th Floor

9th Floor

8th Floor

9th Floor

 $\widehat{N}$ 

11th Floor

 $\widehat{\hat{N}}$ 

1002 SQ. FT. Terrace 413 sq. ft.

## **Motto**

4th Floor

 $\widehat{N}$ 

 $\widehat{\hat{N}}$ 

 $\widehat{N}$ 

F8 3 Bed + Den 2 Bath

1361 SQ. FT.
Terrace 420 sq. ft.

## **Motto**

**(** 

10th Floor

cic

 $\widehat{\hat{N}}$ 

siегга

All plans, materials, dimensions and specifications are subject to change without notice. Actual usable floor space may vary from stated floor area. August 2022. E.&O.I