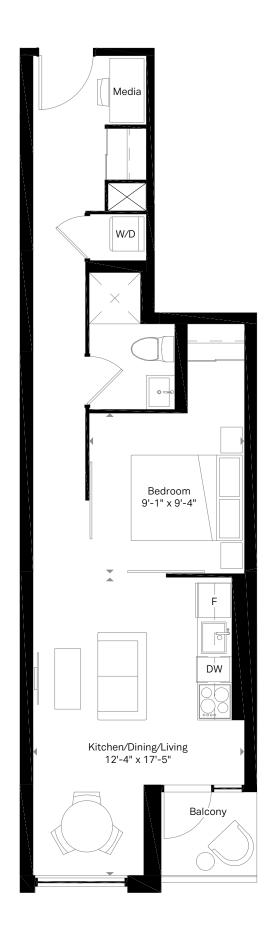

7th Floor

2nd Floor

3rd Floor

3rd Floor

4th Floor

5th & 6th Floor

5th & 6th Floor

## **Motto**

8th Floor

9th Floor

5th & 6th Floor

3rd Floor

5th & 6th Floor

2nd Floor

3rd Floor

3rd Floor

7th Floor

 $\widehat{\hat{N}}$ 

11th Floor

 $\widehat{\hat{N}}$ 

9th Floor

9th Floor

 $\widehat{N}$ 

9th Floor

9th Floor

8th Floor

9th Floor

 $\widehat{N}$ 

11th Floor

 $\widehat{\hat{N}}$ 

1002 SQ. FT. Terrace 413 sq. ft.