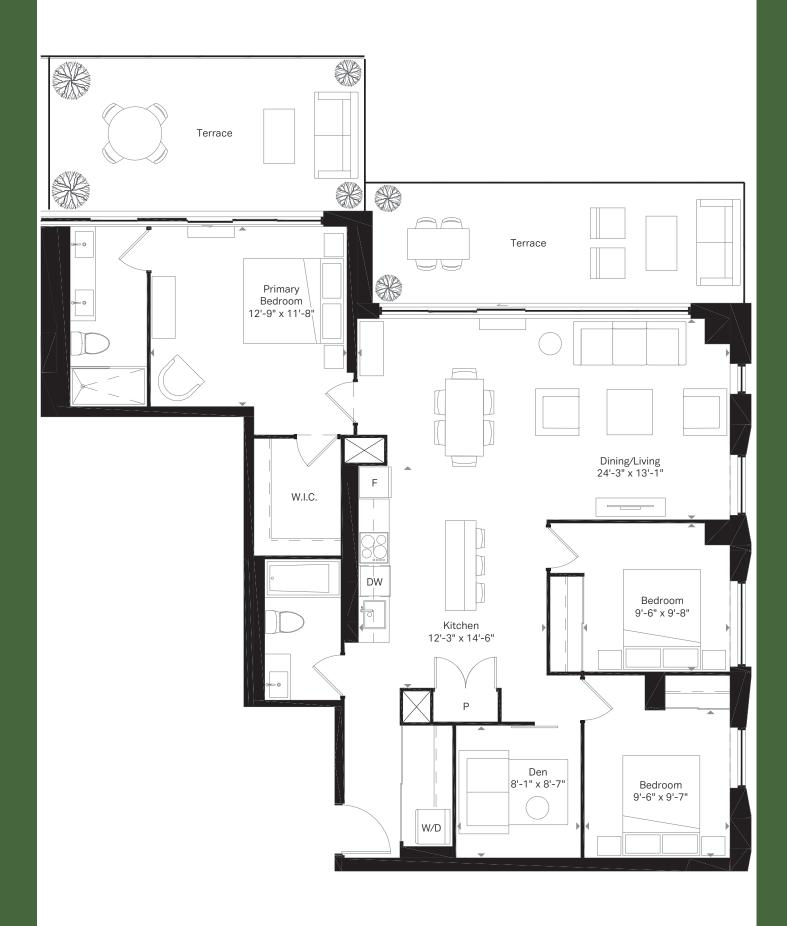

9th Floor

9th Floor

8th Floor

9th Floor

 $\widehat{N}$ 

11th Floor

 $\widehat{\hat{N}}$ 

1002 SQ. FT. Terrace 413 sq. ft.

## **Motto**

4th Floor

 $\widehat{N}$ 

 $\widehat{\hat{N}}$ 

 $\widehat{N}$ 

F8 3 Bed + Den 2 Bath

1361 SQ. FT.
Terrace 420 sq. ft.