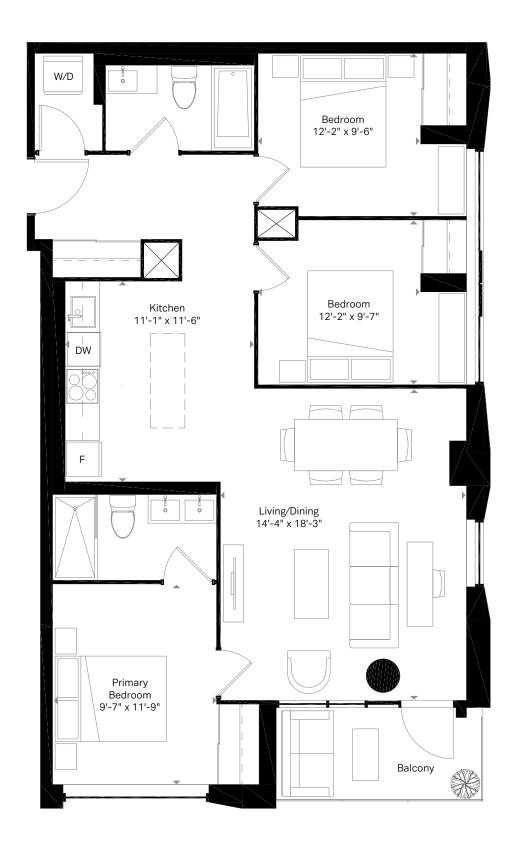

7th Floor

2nd Floor

3rd Floor

3rd Floor

4th Floor

5th & 6th Floor

5th & 6th Floor

## **Motto**

8th Floor

9th Floor

5th & 6th Floor

3rd Floor

5th & 6th Floor

2nd Floor

3rd Floor

3rd Floor

7th Floor

 $\widehat{\hat{N}}$ 

11th Floor

 $\widehat{\hat{N}}$ 

9th Floor

9th Floor

 $\widehat{N}$ 

9th Floor

9th Floor

8th Floor

9th Floor

 $\widehat{N}$ 

11th Floor

 $\widehat{\hat{N}}$ 

1002 SQ. FT. Terrace 413 sq. ft.

## **Motto**

4th Floor

 $\widehat{N}$ 

 $\widehat{\hat{N}}$ 

 $\widehat{N}$ 

F8 3 Bed + Den 2 Bath

1361 SQ. FT.
Terrace 420 sq. ft.

## **Motto**

**(** 

10th Floor

cic

 $\widehat{\hat{N}}$ 

siегга

All plans, materials, dimensions and specifications are subject to change without notice. Actual usable floor space may vary from stated floor area. August 2022. E.&O.I