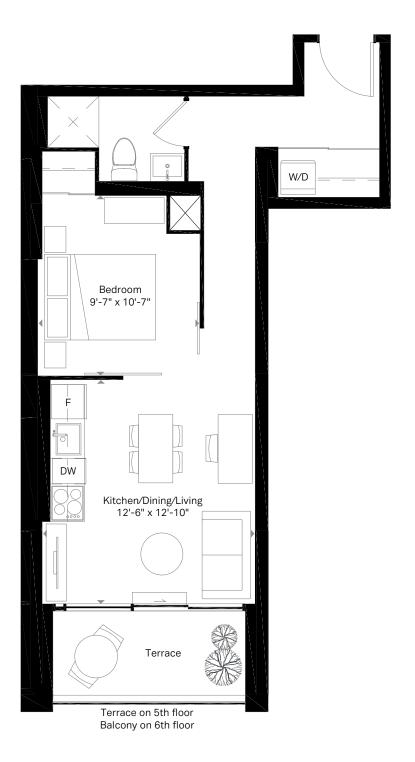

7th Floor

2nd Floor

3rd Floor

3rd Floor

4th Floor

5th & 6th Floor

5th & 6th Floor

## **Motto**

8th Floor

9th Floor

5th & 6th Floor

3rd Floor

5th & 6th Floor

2nd Floor

3rd Floor