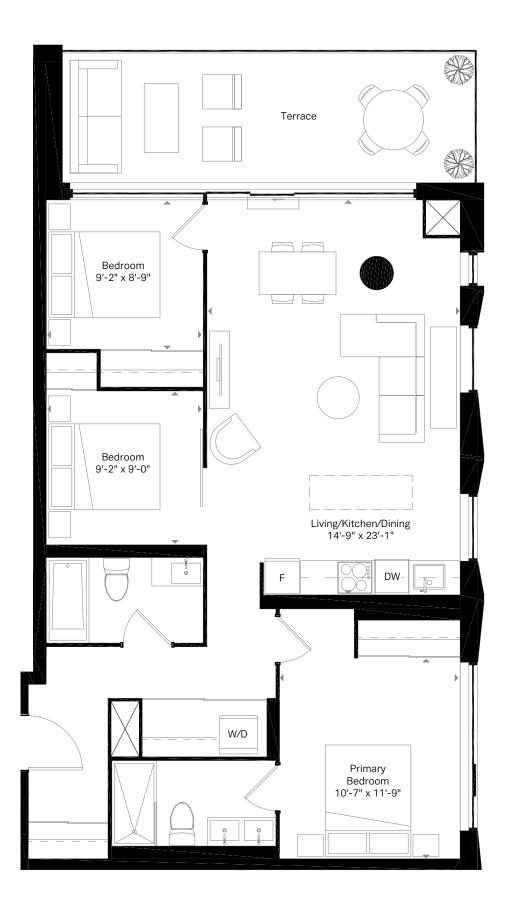

7th Floor

2nd Floor

3rd Floor

3rd Floor

4th Floor

5th & 6th Floor

5th & 6th Floor

## **Motto**

8th Floor

9th Floor

5th & 6th Floor

3rd Floor

5th & 6th Floor

2nd Floor

3rd Floor

3rd Floor

7th Floor

 $\widehat{\hat{N}}$ 

11th Floor

 $\widehat{\hat{N}}$ 

9th Floor

9th Floor

 $\widehat{N}$ 

9th Floor

9th Floor

8th Floor

9th Floor

 $\widehat{N}$ 

11th Floor

 $\widehat{\hat{N}}$ 

1002 SQ. FT. Terrace 413 sq. ft.

## **Motto**

4th Floor

 $\widehat{N}$ 

 $\widehat{\hat{N}}$ 

 $\widehat{N}$ 

F8 3 Bed + Den 2 Bath

1361 SQ. FT.
Terrace 420 sq. ft.

## **Motto**

**(** 

10th Floor

cic

 $\widehat{\hat{N}}$ 

siегга

All plans, materials, dimensions and specifications are subject to change without notice. Actual usable floor space may vary from stated floor area. August 2022. E.&O.I