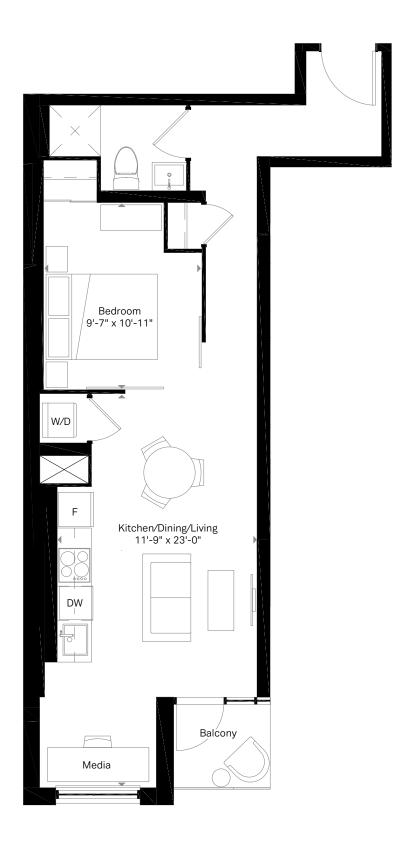

7th Floor

2nd Floor

3rd Floor

3rd Floor

4th Floor

5th & 6th Floor

5th & 6th Floor

## **Motto**

8th Floor

9th Floor

5th & 6th Floor

3rd Floor

5th & 6th Floor

2nd Floor

3rd Floor

3rd Floor

7th Floor

 $\widehat{\hat{N}}$ 

11th Floor

 $\widehat{\hat{N}}$ 

9th Floor

9th Floor

 $\widehat{N}$ 

9th Floor

9th Floor

8th Floor

9th Floor

 $\widehat{N}$ 

11th Floor

 $\widehat{\hat{N}}$ 

1002 SQ. FT. Terrace 413 sq. ft.