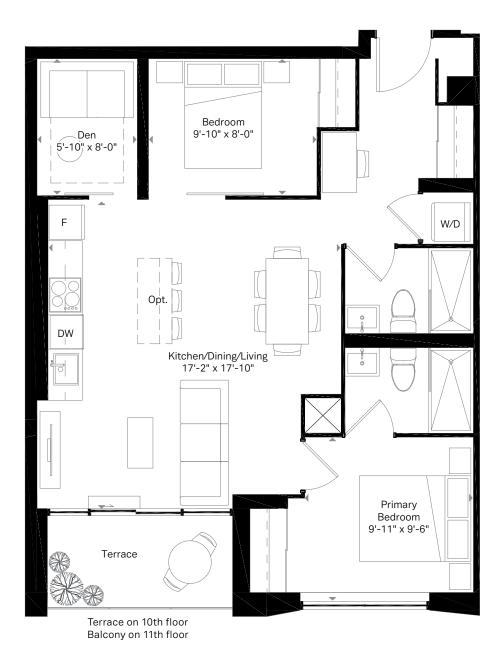

9th Floor

9th Floor

8th Floor

9th Floor

 $\widehat{N}$ 

11th Floor

 $\widehat{\hat{N}}$ 

1002 SQ. FT. Terrace 413 sq. ft.