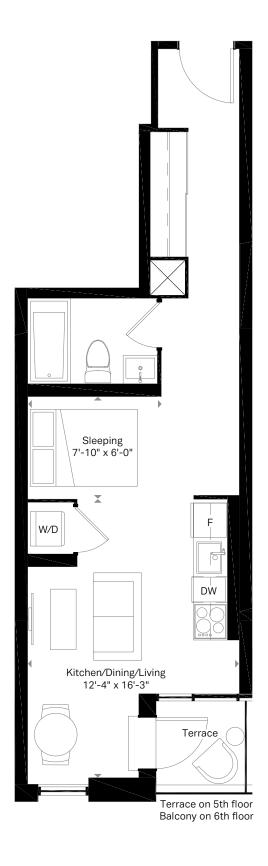

7th Floor







2nd Floor



3rd Floor







3rd Floor



4th Floor



5th & 6th Floor









5th & 6th Floor



## **Motto**





8th Floor



9th Floor









5th & 6th Floor







3rd Floor









5th & 6th Floor







2nd Floor



3rd Floor







3rd Floor









7th Floor

 $\widehat{\hat{N}}$ 







11th Floor

 $\widehat{\hat{N}}$ 









9th Floor









9th Floor

 $\widehat{N}$ 







9th Floor









9th Floor



























































8th Floor



9th Floor

 $\widehat{N}$ 







11th Floor

 $\widehat{\hat{N}}$ 

1002 SQ. FT. Terrace 413 sq. ft.

## **Motto**





4th Floor













 $\widehat{N}$ 













 $\widehat{\hat{N}}$ 





 $\widehat{N}$ 

















F8 3 Bed + Den 2 Bath

1361 SQ. FT.
Terrace 420 sq. ft.

## **Motto**

**(** 





10th Floor

cic

 $\widehat{\hat{N}}$ 

siегга

All plans, materials, dimensions and specifications are subject to change without notice. Actual usable floor space may vary from stated floor area. August 2022. E.&O.I