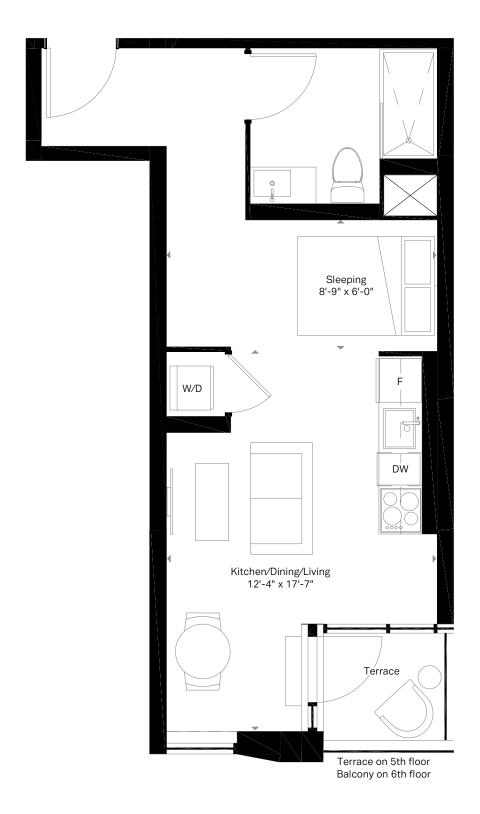

7th Floor







2nd Floor



3rd Floor







3rd Floor



4th Floor



5th & 6th Floor









5th & 6th Floor



## **Motto**





8th Floor



9th Floor









5th & 6th Floor







3rd Floor









5th & 6th Floor







2nd Floor



3rd Floor







3rd Floor









7th Floor

 $\widehat{\hat{N}}$ 







11th Floor

 $\widehat{\hat{N}}$ 









9th Floor









9th Floor

 $\widehat{N}$ 







9th Floor









9th Floor



























































8th Floor



9th Floor

 $\widehat{N}$ 







11th Floor

 $\widehat{\hat{N}}$ 

1002 SQ. FT. Terrace 413 sq. ft.

## **Motto**





4th Floor













 $\widehat{N}$ 













 $\widehat{\hat{N}}$ 





 $\widehat{N}$ 

















F8 3 Bed + Den 2 Bath

1361 SQ. FT.
Terrace 420 sq. ft.

## **Motto**

**(** 





10th Floor

cic

 $\widehat{\hat{N}}$ 

siегга

All plans, materials, dimensions and specifications are subject to change without notice. Actual usable floor space may vary from stated floor area. August 2022. E.&O.I