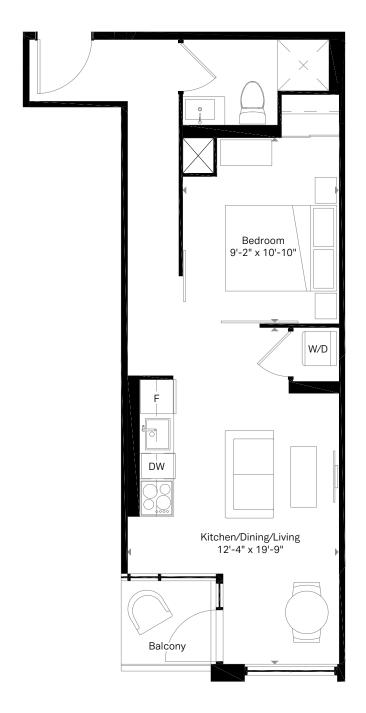

3rd Floor

7th Floor

 $\widehat{\hat{N}}$ 

11th Floor

 $\widehat{\hat{N}}$ 

9th Floor

9th Floor

 $\widehat{N}$ 

9th Floor

9th Floor

8th Floor

9th Floor

 $\widehat{N}$ 

11th Floor

 $\widehat{\hat{N}}$ 

1002 SQ. FT. Terrace 413 sq. ft.