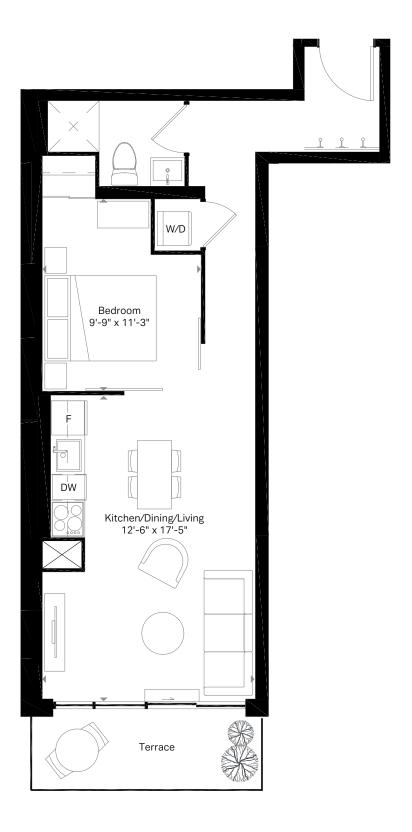

7th Floor







2nd Floor



3rd Floor







3rd Floor



4th Floor



5th & 6th Floor









5th & 6th Floor



## **Motto**





8th Floor



9th Floor









5th & 6th Floor







3rd Floor









5th & 6th Floor







2nd Floor



3rd Floor







3rd Floor









7th Floor

 $\widehat{\hat{N}}$ 







11th Floor

 $\widehat{\hat{N}}$ 









9th Floor









9th Floor

 $\widehat{N}$ 







9th Floor









9th Floor



























































8th Floor



9th Floor

 $\widehat{N}$ 







11th Floor

 $\widehat{\hat{N}}$ 

1002 SQ. FT. Terrace 413 sq. ft.

## **Motto**





4th Floor













 $\widehat{N}$ 













 $\widehat{\hat{N}}$ 





 $\widehat{N}$ 

















F8 3 Bed + Den 2 Bath

1361 SQ. FT.
Terrace 420 sq. ft.

## **Motto**

**(** 





10th Floor

cic

 $\widehat{\hat{N}}$ 

siегга

All plans, materials, dimensions and specifications are subject to change without notice. Actual usable floor space may vary from stated floor area. August 2022. E.&O.I