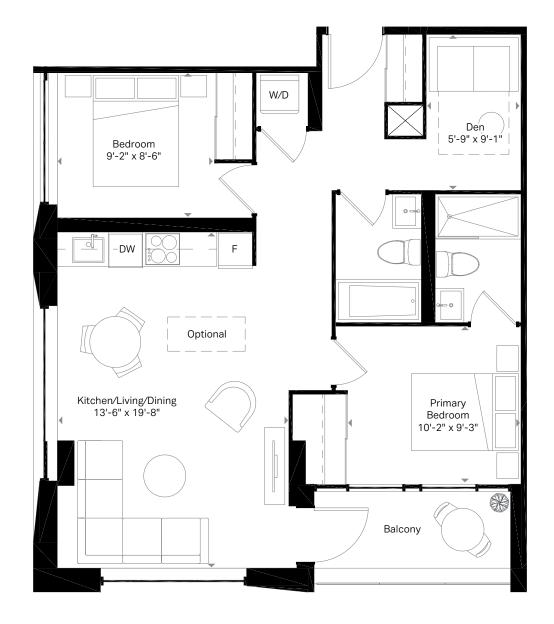

## **Motto**

4th Floor

 $\widehat{N}$ 

 $\widehat{\hat{N}}$ 

 $\widehat{N}$ 

F8 3 Bed + Den 2 Bath

1361 SQ. FT.
Terrace 420 sq. ft.