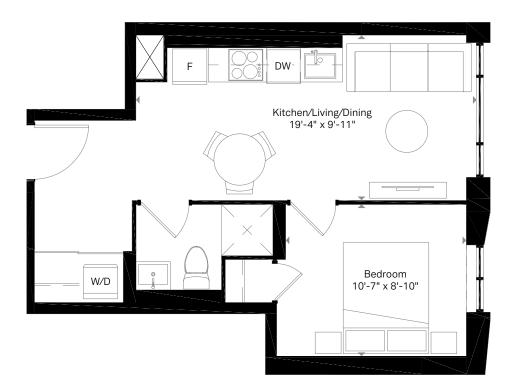

7th Floor

2nd Floor

3rd Floor

3rd Floor

4th Floor

5th & 6th Floor

5th & 6th Floor

## **Motto**

8th Floor

9th Floor

5th & 6th Floor

3rd Floor

5th & 6th Floor

2nd Floor

3rd Floor