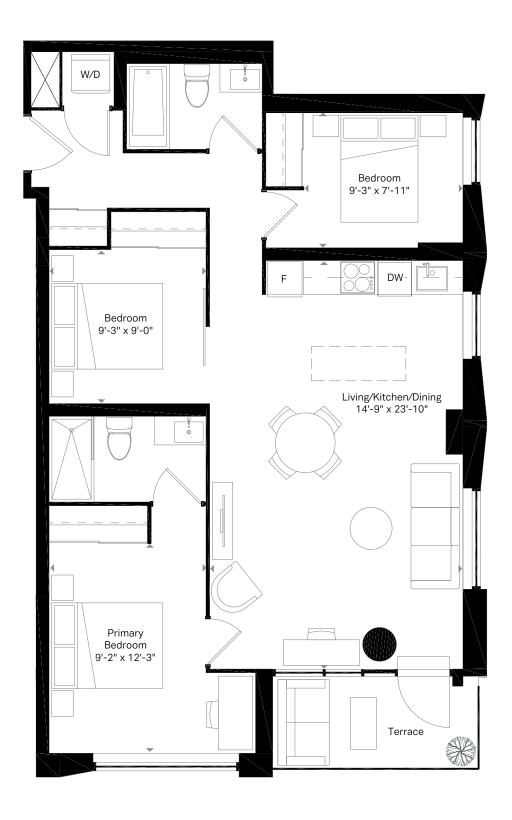

7th Floor

2nd Floor

3rd Floor

3rd Floor

4th Floor

5th & 6th Floor

5th & 6th Floor

## **Motto**

8th Floor

9th Floor

5th & 6th Floor

3rd Floor

5th & 6th Floor

2nd Floor

3rd Floor

3rd Floor

7th Floor

 $\widehat{\hat{N}}$ 

11th Floor

 $\widehat{\hat{N}}$ 

9th Floor

9th Floor

 $\widehat{N}$ 

9th Floor

9th Floor

8th Floor

9th Floor

 $\widehat{N}$ 

11th Floor

 $\widehat{\hat{N}}$ 

1002 SQ. FT. Terrace 413 sq. ft.

## **Motto**

4th Floor

 $\widehat{N}$ 

 $\widehat{\hat{N}}$ 

 $\widehat{N}$ 

F8 3 Bed + Den 2 Bath

1361 SQ. FT.
Terrace 420 sq. ft.

## **Motto**

**(** 

10th Floor

cic

 $\widehat{\hat{N}}$ 

siегга

All plans, materials, dimensions and specifications are subject to change without notice. Actual usable floor space may vary from stated floor area. August 2022. E.&O.I