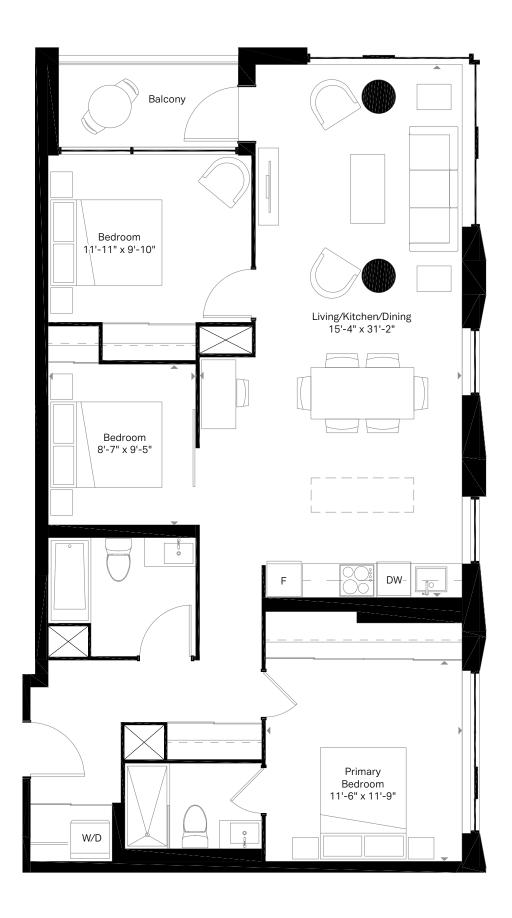

7th Floor

2nd Floor

3rd Floor

3rd Floor

4th Floor

5th & 6th Floor

5th & 6th Floor

## **Motto**

8th Floor

9th Floor

5th & 6th Floor

3rd Floor

5th & 6th Floor

2nd Floor

3rd Floor

3rd Floor

7th Floor

 $\widehat{\hat{N}}$ 

11th Floor

 $\widehat{\hat{N}}$ 

9th Floor

9th Floor

 $\widehat{N}$ 

9th Floor

9th Floor

8th Floor

9th Floor

 $\widehat{N}$ 

11th Floor

 $\widehat{\hat{N}}$ 

1002 SQ. FT. Terrace 413 sq. ft.

## **Motto**

4th Floor

 $\widehat{N}$ 

 $\widehat{\hat{N}}$ 

 $\widehat{N}$ 

F8 3 Bed + Den 2 Bath

1361 SQ. FT.
Terrace 420 sq. ft.

## **Motto**

**(** 

10th Floor

cic

 $\widehat{\hat{N}}$ 

siегга

All plans, materials, dimensions and specifications are subject to change without notice. Actual usable floor space may vary from stated floor area. August 2022. E.&O.I