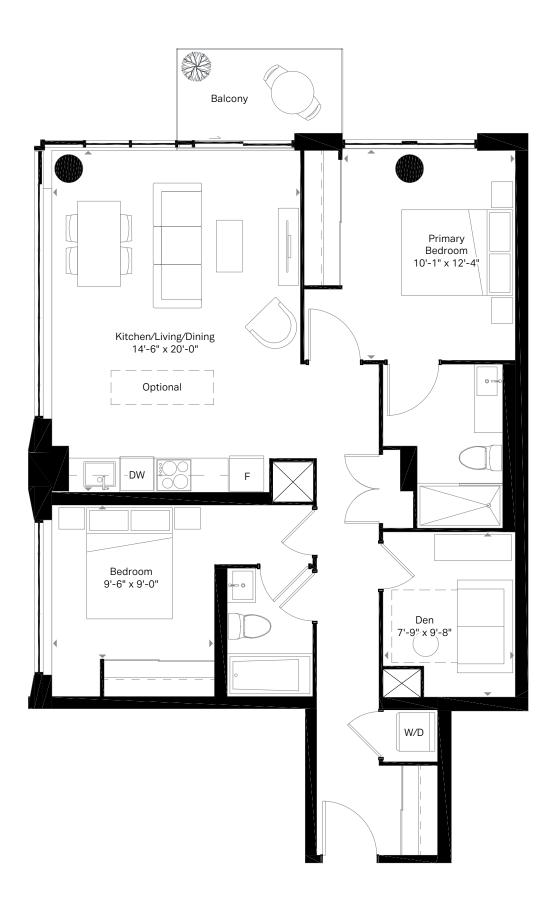

## **Motto**

4th Floor

 $\widehat{N}$ 

 $\widehat{\hat{N}}$ 

 $\widehat{N}$ 

F8 3 Bed + Den 2 Bath

1361 SQ. FT.
Terrace 420 sq. ft.