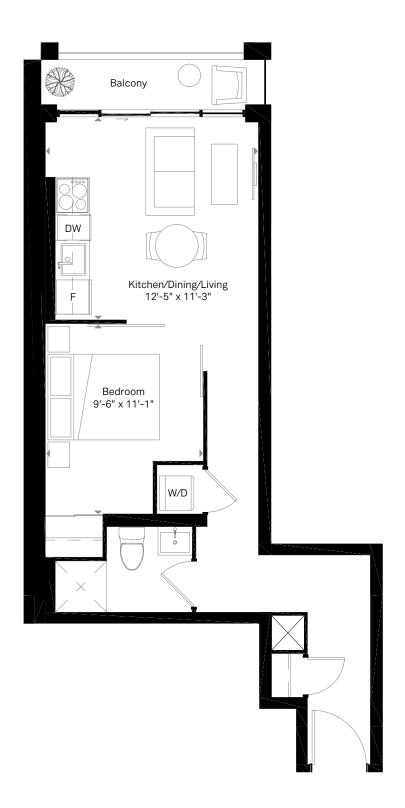

9th Floor

9th Floor

8th Floor

9th Floor

 $\widehat{N}$ 

11th Floor

 $\widehat{\hat{N}}$ 

1002 SQ. FT. Terrace 413 sq. ft.