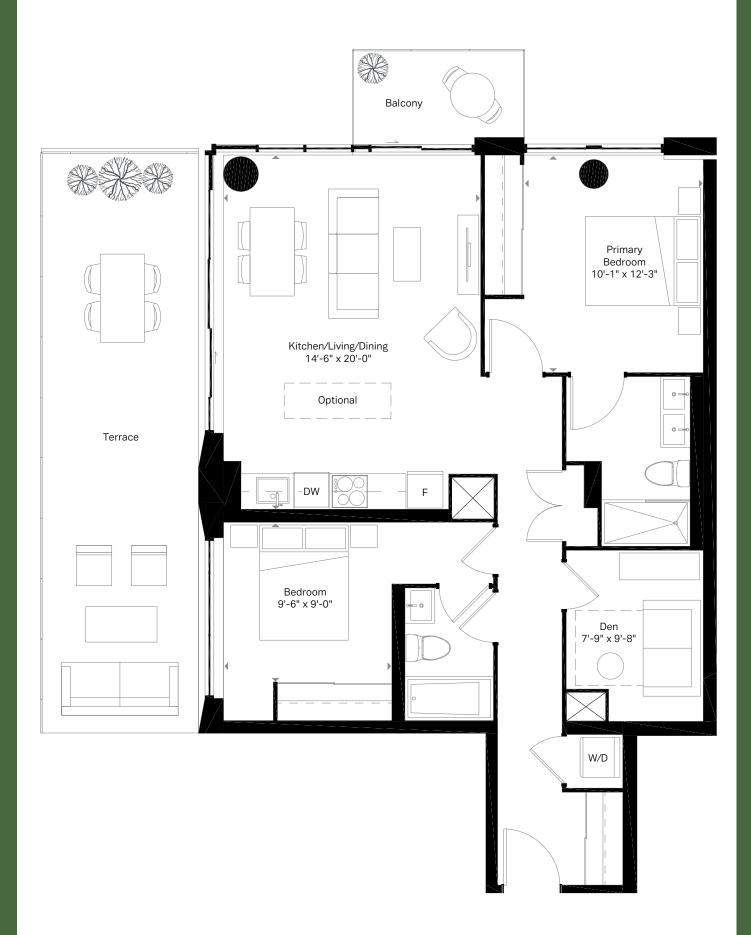

7th Floor

2nd Floor

3rd Floor

3rd Floor

4th Floor

5th & 6th Floor

5th & 6th Floor

## **Motto**

8th Floor

9th Floor

5th & 6th Floor

3rd Floor

5th & 6th Floor

2nd Floor

3rd Floor

3rd Floor

7th Floor

 $\widehat{\hat{N}}$ 

11th Floor

 $\widehat{\hat{N}}$ 

9th Floor

9th Floor

 $\widehat{N}$ 

9th Floor

9th Floor

8th Floor

9th Floor

 $\widehat{N}$ 

11th Floor

 $\widehat{\hat{N}}$ 

1002 SQ. FT. Terrace 413 sq. ft.

## **Motto**

4th Floor

 $\widehat{N}$ 

 $\widehat{\hat{N}}$ 

 $\widehat{N}$ 

F8 3 Bed + Den 2 Bath

1361 SQ. FT.
Terrace 420 sq. ft.

## **Motto**

**(** 

10th Floor

cic

 $\widehat{\hat{N}}$ 

siегга

All plans, materials, dimensions and specifications are subject to change without notice. Actual usable floor space may vary from stated floor area. August 2022. E.&O.I