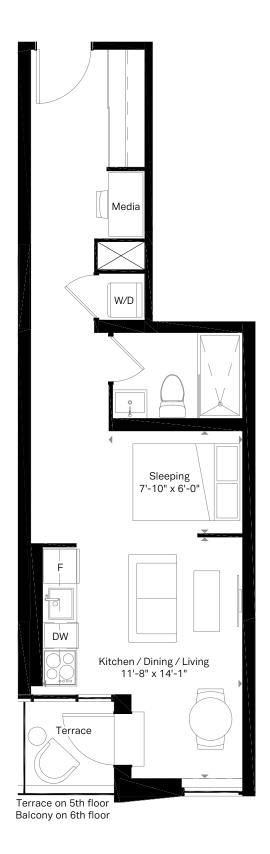

9th Floor

9th Floor

8th Floor

9th Floor

 $\widehat{N}$ 

11th Floor

 $\widehat{\hat{N}}$ 

1002 SQ. FT. Terrace 413 sq. ft.