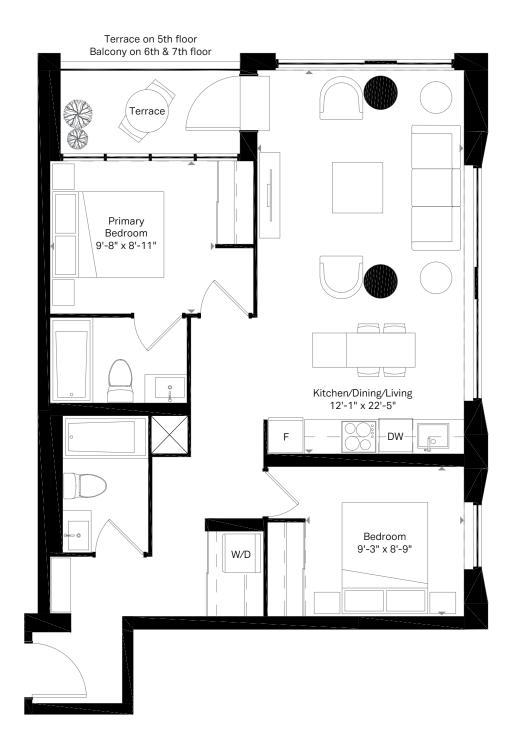

9th Floor

9th Floor

8th Floor

9th Floor

 $\widehat{N}$ 

11th Floor

 $\widehat{\hat{N}}$ 

1002 SQ. FT. Terrace 413 sq. ft.