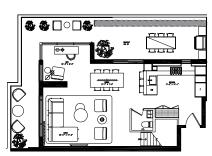

1 BEDROOM

INTERIOR SQ FT EXTERIOR SQ FT TOTAL SQ FT

813 82

102 1 BEDROOM + DEN

INTERIOR SQ FT EXTERIOR SQ FT TOTAL SQ FT 1,190 168 **1.358** 

BEDROOM LEVEL

SITE MAP 2<sup>ND</sup> FLOOR

103 2 BEDROOM