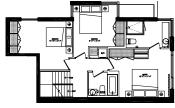

**311** 2 BEDROOM

INTERIOR SQ FT EXTERIOR SQ FT TOTAL SQ FT 1,105 92 **1,197** 

BEDROOM LEVEL

SITE MAP 3<sup>80</sup> FLOOR

2 BEDROOM WITH ROOFTOP TERRACE

INTERIOR SQ FT EXTERIOR SO FT TOTAL SQ FT

1.499 677 2,176

ROOFTOP TERRACE

BEDROOM LEVEL

**502** 

1 BEDROOM + DEN WITH ROOFTOP TERRACE

INTERIOR SQ FT
EXTERIOR SQ FT
TOTAL SQ FT

SITE MAP 5TH FLOOR

ROOFTOP TERRAC

BEDROOM LEVEL