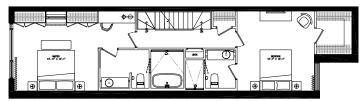

⊕

BEDROOM 10'-3" X 12'-10"

**301** 2 BEDROOM

INTERIOR SQ FT 1,309 EXTERIOR SQ FT 88 TOTAL SQ FT 1,397

BEDROOM LEVEL

SITE MAP 3" FLOOR

302 1 BEDROOM + DEN

INTERIOR SQ FT EXTERIOR SQ FT TOTAL SQ FT 1,063 84 **1,147** 

BEDROOM LEVEL

2 BEDROOM

INTERIOR SQ FT EXTERIOR SQ FT 1,016 84 TOTAL SQ FT

1,100

BEDROOM LEVEL

304 2 BEDROOM

INTERIOR SQ FT EXTERIOR SQ FT TOTAL SQ FT 1,

1,191 85 **1,276** 