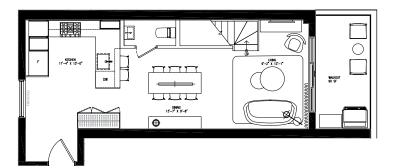

REDROOM LEVE

106 2 BEDROOM

INTERIOR SQ FT EXTERIOR SQ FT 1,078 255 TOTAL SQ FT 1.333

SITE MAP 2ND FLOOR

BEDROOM LEVEL

www

•

8EDROOM 10'-3" X 13'-1"