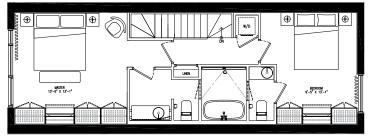

SITE MAP 3<sup>80</sup> FLOOR

BEDROOM LEVEL

**305** 

INTERIOR SQ FT 941 EXTERIOR SQ FT 53 TOTAL SQ FT 994

SITE MAP 3<sup>80</sup> FLOOR

BEDROOM LEVEL

306 2 BEDROOM

INTERIOR SQ FT EXTERIOR SQ FT TOTAL SQ FT