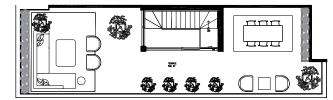

1 BEDROOM

INTERIOR SQ FT EXTERIOR SQ FT TOTAL SQ FT

813 82

102 1 BEDROOM + DEN

INTERIOR SQ FT EXTERIOR SQ FT TOTAL SQ FT 1,190 168 **1.358** 

BEDROOM LEVEL

SITE MAP 2<sup>ND</sup> FLOOR

103 2 BEDROOM

INTERIOR SQ FT EXTERIOR SQ FT TOTAL SQ FT

1,116 206 1.322

**104** 2 BEDROOM

INTERIOR SQ FT EXTERIOR SQ FT TOTAL SQ FT 1,296 244 **1,540** 

BEDROOM LEVEL

CUR

105 2 BEDROOM

INTERIOR SQ FT EXTERIOR SQ FT TOTAL SQ FT 942 269 **1,211** 