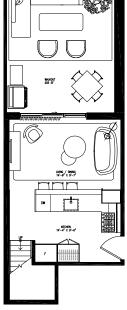

1 BEDROOM

INTERIOR SQ FT EXTERIOR SQ FT TOTAL SQ FT

813 82

102 1 BEDROOM + DEN

INTERIOR SQ FT EXTERIOR SQ FT TOTAL SQ FT 1,190 168 **1.358** 

BEDROOM LEVEL

SITE MAP 2<sup>ND</sup> FLOOR

103 2 BEDROOM