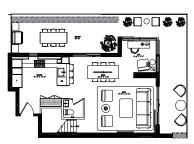

INTERIOR SQ FT EXTERIOR SQ FT TOTAL SQ FT

1,116 206 1.322

**104** 2 BEDROOM

INTERIOR SQ FT EXTERIOR SQ FT TOTAL SQ FT 1,296 244 **1,540** 

BEDROOM LEVEL

CUR

105 2 BEDROOM

INTERIOR SQ FT EXTERIOR SQ FT TOTAL SQ FT 942 269 **1,211** 

REDROOM LEVE

106 2 BEDROOM

INTERIOR SQ FT EXTERIOR SQ FT 1,078 255 TOTAL SQ FT 1.333

SITE MAP 2ND FLOOR

BEDROOM LEVEL

www

•

8EDROOM 10'-3" X 13'-1"