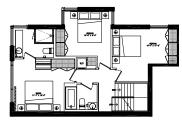

⊕

BEDROOM 10'-3" X 12'-10"

**301** 2 BEDROOM

INTERIOR SQ FT 1,309 EXTERIOR SQ FT 88 TOTAL SQ FT 1,397

BEDROOM LEVEL

SITE MAP 3" FLOOR

302 1 BEDROOM + DEN

INTERIOR SQ FT EXTERIOR SQ FT TOTAL SQ FT 1,063 84 **1,147** 

BEDROOM LEVEL

2 BEDROOM

INTERIOR SQ FT EXTERIOR SQ FT 1,016 84 TOTAL SQ FT

1,100

BEDROOM LEVEL

304 2 BEDROOM

INTERIOR SQ FT EXTERIOR SQ FT TOTAL SQ FT 1,

1,191 85 **1,276** 