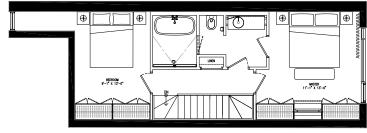

1 BEDROOM

INTERIOR SQ FT EXTERIOR SQ FT TOTAL SQ FT

813 82

102 1 BEDROOM + DEN

INTERIOR SQ FT EXTERIOR SQ FT TOTAL SQ FT 1,190 168 **1.358** 

BEDROOM LEVEL

SITE MAP 2<sup>ND</sup> FLOOR

103 2 BEDROOM

INTERIOR SQ FT EXTERIOR SQ FT TOTAL SQ FT

1,116 206 1.322

**104** 2 BEDROOM

INTERIOR SQ FT EXTERIOR SQ FT TOTAL SQ FT 1,296 244 **1,540** 

BEDROOM LEVEL

CUR

105 2 BEDROOM

INTERIOR SQ FT EXTERIOR SQ FT TOTAL SQ FT 942 269 **1,211** 