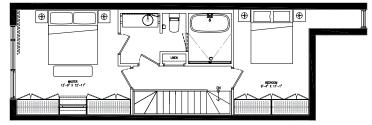

1 BEDROOM

INTERIOR SQ FT EXTERIOR SQ FT TOTAL SQ FT

813 82

102 1 BEDROOM + DEN

INTERIOR SQ FT EXTERIOR SQ FT TOTAL SQ FT 1,190 168 **1.358** 

BEDROOM LEVEL

SITE MAP 2<sup>ND</sup> FLOOR

103 2 BEDROOM

INTERIOR SQ FT EXTERIOR SQ FT TOTAL SQ FT

1,116 206 1.322

**104** 2 BEDROOM

INTERIOR SQ FT EXTERIOR SQ FT TOTAL SQ FT 1,296 244 **1,540** 

BEDROOM LEVEL

CUR

105 2 BEDROOM

INTERIOR SQ FT EXTERIOR SQ FT TOTAL SQ FT 942 269 **1,211** 