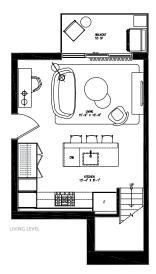

1 BEDROOM

INTERIOR SQ FT EXTERIOR SQ FT TOTAL SQ FT

813 82

102 1 BEDROOM + DEN

INTERIOR SQ FT EXTERIOR SQ FT TOTAL SQ FT 1,190 168 **1.358** 

BEDROOM LEVEL

SITE MAP 2<sup>ND</sup> FLOOR

103 2 BEDROOM