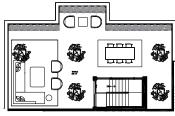

ROOFTOP TERRACE

BEDROOM LEVEL

**502** 

1 BEDROOM + DEN WITH ROOFTOP TERRACE

INTERIOR SQ FT
EXTERIOR SQ FT
TOTAL SQ FT

SITE MAP 5TH FLOOR

ROOFTOP TERRAC

BEDROOM LEVEL

503
3 BEDROOM + DEN
WITH ROOFTOP

TERRACE
INTERIOR SQ FT
EXTERIOR SQ FT
TOTAL SQ FT

1,554 1060 **2,614** 

BEDROOM LEVE

SITE MAP 5TH FLOOR

LIVING LEVEL

2 BEDROOM WITH ROOFTOP TERRACE

INTERIOR SQ FT EXTERIOR SO FT TOTAL SQ FT