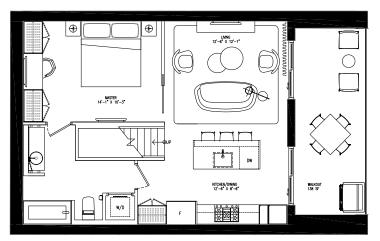

1 BEDROOM

INTERIOR SQ FT EXTERIOR SQ FT TOTAL SQ FT

813 82

102 1 BEDROOM + DEN

INTERIOR SQ FT EXTERIOR SQ FT TOTAL SQ FT 1,190 168 **1.358** 

BEDROOM LEVEL

SITE MAP 2<sup>ND</sup> FLOOR

103 2 BEDROOM