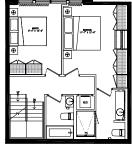

⊕

BEDROOM 10'-3" X 12'-10"

**301** 2 BEDROOM

INTERIOR SQ FT 1,309 EXTERIOR SQ FT 88 TOTAL SQ FT 1,397

BEDROOM LEVEL

SITE MAP 3" FLOOR

302 1 BEDROOM + DEN

INTERIOR SQ FT EXTERIOR SQ FT TOTAL SQ FT 1,063 84 **1,147** 

BEDROOM LEVEL

2 BEDROOM

INTERIOR SQ FT EXTERIOR SQ FT 1,016 84 TOTAL SQ FT

1,100

BEDROOM LEVEL

304 2 BEDROOM

INTERIOR SQ FT EXTERIOR SQ FT TOTAL SQ FT 1,

1,191 85 **1,276** 