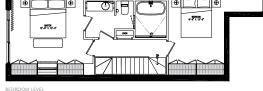

1 BEDROOM

INTERIOR SQ FT EXTERIOR SQ FT TOTAL SQ FT

813 82

102 1 BEDROOM + DEN

INTERIOR SQ FT EXTERIOR SQ FT TOTAL SQ FT 1,190 168 **1.358** 

BEDROOM LEVEL

SITE MAP 2<sup>ND</sup> FLOOR

103 2 BEDROOM