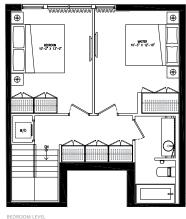

1 BEDROOM

INTERIOR SQ FT EXTERIOR SQ FT TOTAL SQ FT

813 82

102 1 BEDROOM + DEN

INTERIOR SQ FT EXTERIOR SQ FT TOTAL SQ FT 1,190 168 **1.358** 

BEDROOM LEVEL

SITE MAP 2<sup>ND</sup> FLOOR

103 2 BEDROOM