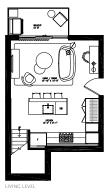

**309** 

INTERIOR SQ FT EXTERIOR SQ FT TOTAL SQ FT 717 138 **855** 

SITE MAP 2ND FLOOR

LIVING & BEDROOM LEVEL

1 BEDROOM + DEN

INTERIOR SQ FT EXTERIOR SQ FT TOTAL SQ FT

868 88 956

BEDROOM LEVEL