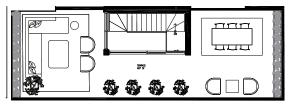

1 BEDROOM

INTERIOR SQ FT EXTERIOR SQ FT TOTAL SQ FT

813 82

102 1 BEDROOM + DEN

INTERIOR SQ FT EXTERIOR SQ FT TOTAL SQ FT 1,190 168 **1.358** 

BEDROOM LEVEL

SITE MAP 2<sup>ND</sup> FLOOR

103 2 BEDROOM

INTERIOR SQ FT EXTERIOR SQ FT TOTAL SQ FT

1,116 206 1.322

**104** 2 BEDROOM

INTERIOR SQ FT EXTERIOR SQ FT TOTAL SQ FT 1,296 244 **1,540** 

BEDROOM LEVEL

CUR

105 2 BEDROOM

INTERIOR SQ FT EXTERIOR SQ FT TOTAL SQ FT 942 269 **1,211** 