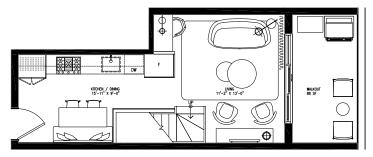

1 BEDROOM

INTERIOR SQ FT EXTERIOR SQ FT TOTAL SQ FT

813 82

102 1 BEDROOM + DEN

INTERIOR SQ FT EXTERIOR SQ FT TOTAL SQ FT 1,190 168 **1.358** 

BEDROOM LEVEL

SITE MAP 2<sup>ND</sup> FLOOR

103 2 BEDROOM

INTERIOR SQ FT EXTERIOR SQ FT TOTAL SQ FT

1,116 206 1.322

**104** 2 BEDROOM

INTERIOR SQ FT EXTERIOR SQ FT TOTAL SQ FT 1,296 244 **1,540** 

BEDROOM LEVEL

CUR

105 2 BEDROOM

INTERIOR SQ FT EXTERIOR SQ FT TOTAL SQ FT 942 269 **1,211** 