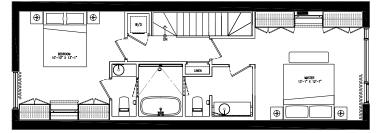

INTERIOR SQ FT EXTERIOR SQ FT TOTAL SQ FT

1,116 206 1.322

**104** 2 BEDROOM

INTERIOR SQ FT EXTERIOR SQ FT TOTAL SQ FT 1,296 244 **1,540** 

BEDROOM LEVEL

CUR

105 2 BEDROOM

INTERIOR SQ FT EXTERIOR SQ FT TOTAL SQ FT 942 269 **1,211** 