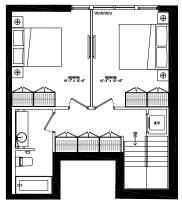

1 BEDROOM

INTERIOR SQ FT EXTERIOR SQ FT TOTAL SQ FT

813 82











102 1 BEDROOM + DEN

INTERIOR SQ FT EXTERIOR SQ FT TOTAL SQ FT 1,190 168 **1.358** 



BEDROOM LEVEL



SITE MAP 2<sup>ND</sup> FLOOR





103 2 BEDROOM

INTERIOR SQ FT EXTERIOR SQ FT TOTAL SQ FT

1,116 206 1.322









**104** 2 BEDROOM

INTERIOR SQ FT EXTERIOR SQ FT TOTAL SQ FT 1,296 244 **1,540** 



BEDROOM LEVEL





CUR

105 2 BEDROOM

INTERIOR SQ FT EXTERIOR SQ FT TOTAL SQ FT 942 269 **1,211** 











REDROOM LEVE

106 2 BEDROOM

INTERIOR SQ FT EXTERIOR SQ FT 1,078 255 TOTAL SQ FT 1.333





SITE MAP 2ND FLOOR





BEDROOM LEVEL



www

•

8EDROOM 10'-3" X 13'-1"

⊕

BEDROOM 10'-3" X 12'-10"

**301** 2 BEDROOM

INTERIOR SQ FT 1,309 EXTERIOR SQ FT 88 TOTAL SQ FT 1,397



BEDROOM LEVEL



SITE MAP 3" FLOOR





302 1 BEDROOM + DEN

INTERIOR SQ FT EXTERIOR SQ FT TOTAL SQ FT 1,063 84 **1,147** 





BEDROOM LEVEL





2 BEDROOM

INTERIOR SQ FT EXTERIOR SQ FT 1,016 84 TOTAL SQ FT

1,100



BEDROOM LEVEL







304 2 BEDROOM

INTERIOR SQ FT EXTERIOR SQ FT TOTAL SQ FT 1,

1,191 85 **1,276** 



SITE MAP 3<sup>80</sup> FLOOR



BEDROOM LEVEL







**305** 

INTERIOR SQ FT 941 EXTERIOR SQ FT 53 TOTAL SQ FT 994





SITE MAP 3<sup>80</sup> FLOOR





BEDROOM LEVEL



306 2 BEDROOM

INTERIOR SQ