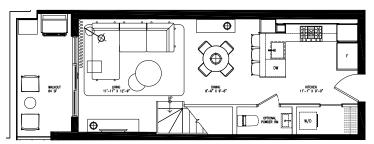

**309** 

INTERIOR SQ FT EXTERIOR SQ FT TOTAL SQ FT 717 138 **855** 

SITE MAP 2ND FLOOR

LIVING & BEDROOM LEVEL

1 BEDROOM + DEN

INTERIOR SQ FT EXTERIOR SQ FT TOTAL SQ FT

868 88 956

BEDROOM LEVEL