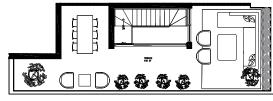

1 BEDROOM

INTERIOR SQ FT EXTERIOR SQ FT TOTAL SQ FT

813 82

102 1 BEDROOM + DEN

INTERIOR SQ FT EXTERIOR SQ FT TOTAL SQ FT 1,190 168 **1.358** 

BEDROOM LEVEL

SITE MAP 2<sup>ND</sup> FLOOR

103 2 BEDROOM

INTERIOR SQ FT EXTERIOR SQ FT TOTAL SQ FT

1,116 206 1.322

**104** 2 BEDROOM

INTERIOR SQ FT EXTERIOR SQ FT TOTAL SQ FT 1,296 244 **1,540** 

BEDROOM LEVEL

CUR

105 2 BEDROOM

INTERIOR SQ FT EXTERIOR SQ FT TOTAL SQ FT 942 269 **1,211** 