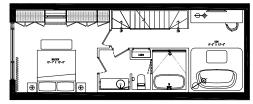

REDROOM LEVE

106 2 BEDROOM

INTERIOR SQ FT EXTERIOR SQ FT 1,078 255 TOTAL SQ FT 1.333

SITE MAP 2ND FLOOR

BEDROOM LEVEL

www

•

8EDROOM 10'-3" X 13'-1"

⊕

BEDROOM 10'-3" X 12'-10"

**301** 2 BEDROOM

INTERIOR SQ FT 1,309 EXTERIOR SQ FT 88 TOTAL SQ FT 1,397

BEDROOM LEVEL

SITE MAP 3" FLOOR

302 1 BEDROOM + DEN

INTERIOR SQ FT EXTERIOR SQ FT TOTAL SQ FT 1,063 84 **1,147** 