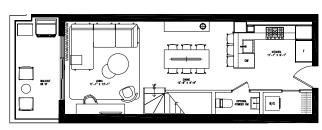

1 BEDROOM

INTERIOR SQ FT EXTERIOR SQ FT TOTAL SQ FT

813 82

102 1 BEDROOM + DEN

INTERIOR SQ FT EXTERIOR SQ FT TOTAL SQ FT 1,190 168 **1.358** 

BEDROOM LEVEL

SITE MAP 2<sup>ND</sup> FLOOR

103 2 BEDROOM