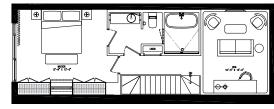

1 BEDROOM

INTERIOR SQ FT EXTERIOR SQ FT TOTAL SQ FT

813 82

102 1 BEDROOM + DEN

INTERIOR SQ FT EXTERIOR SQ FT TOTAL SQ FT 1,190 168 **1.358** 

BEDROOM LEVEL

SITE MAP 2<sup>ND</sup> FLOOR

103 2 BEDROOM

INTERIOR SQ FT EXTERIOR SQ FT TOTAL SQ FT

1,116 206 1.322

**104** 2 BEDROOM

INTERIOR SQ FT EXTERIOR SQ FT TOTAL SQ FT 1,296 244 **1,540** 

BEDROOM LEVEL

CUR

105 2 BEDROOM

INTERIOR SQ FT EXTERIOR SQ FT TOTAL SQ FT 942 269 **1,211** 