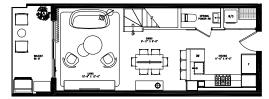

1 BEDROOM

INTERIOR SQ FT EXTERIOR SQ FT TOTAL SQ FT

813 82

102 1 BEDROOM + DEN

INTERIOR SQ FT EXTERIOR SQ FT TOTAL SQ FT 1,190 168 **1.358** 

BEDROOM LEVEL

SITE MAP 2<sup>ND</sup> FLOOR

103 2 BEDROOM

INTERIOR SQ FT EXTERIOR SQ FT TOTAL SQ FT

1,116 206 1.322

**104** 2 BEDROOM

INTERIOR SQ FT EXTERIOR SQ FT TOTAL SQ FT 1,296 244 **1,540** 

BEDROOM LEVEL

CUR

105 2 BEDROOM

INTERIOR SQ FT EXTERIOR SQ FT TOTAL SQ FT 942 269 **1,211** 