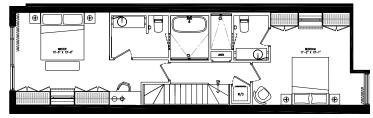

⊕

BEDROOM 10'-3" X 12'-10"

**301** 2 BEDROOM

INTERIOR SQ FT 1,309 EXTERIOR SQ FT 88 TOTAL SQ FT 1,397

BEDROOM LEVEL

SITE MAP 3" FLOOR

302 1 BEDROOM + DEN

INTERIOR SQ FT EXTERIOR SQ FT TOTAL SQ FT 1,063 84 **1,147** 