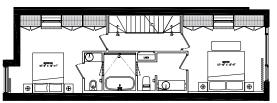

⊕

BEDROOM 10'-3" X 12'-10"

**301** 2 BEDROOM

INTERIOR SQ FT 1,309 EXTERIOR SQ FT 88 TOTAL SQ FT 1,397

BEDROOM LEVEL

SITE MAP 3" FLOOR

302 1 BEDROOM + DEN

INTERIOR SQ FT EXTERIOR SQ FT TOTAL SQ FT 1,063 84 **1,147** 