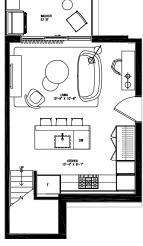

**309** 

INTERIOR SQ FT EXTERIOR SQ FT TOTAL SQ FT 717 138 **855** 

SITE MAP 2ND FLOOR

LIVING & BEDROOM LEVEL

1 BEDROOM + DEN

INTERIOR SQ FT EXTERIOR SQ FT TOTAL SQ FT

868 88 956

BEDROOM LEVEL