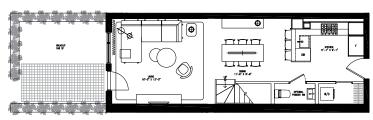

**309** 

INTERIOR SQ FT EXTERIOR SQ FT TOTAL SQ FT 717 138 **855** 

SITE MAP 2ND FLOOR

LIVING & BEDROOM LEVEL

1 BEDROOM + DEN

INTERIOR SQ FT EXTERIOR SQ FT TOTAL SQ FT

868 88 956

BEDROOM LEVEL

**311** 2 BEDROOM

INTERIOR SQ FT EXTERIOR SQ FT TOTAL SQ FT 1,105 92 **1,197** 

BEDROOM LEVEL

SITE MAP 3<sup>80</sup> FLOOR

2 BEDROOM WITH ROOFTOP TERRACE

INTERIOR SQ FT EXTERIOR SO FT TOTAL SQ FT

1.499 677 2,176