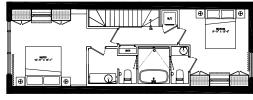

INTERIOR SQ FT EXTERIOR SQ FT TOTAL SQ FT

1,116 206 1.322

**104** 2 BEDROOM

INTERIOR SQ FT EXTERIOR SQ FT TOTAL SQ FT 1,296 244 **1,540** 

BEDROOM LEVEL

CUR

105 2 BEDROOM

INTERIOR SQ FT EXTERIOR SQ FT TOTAL SQ FT 942 269 **1,211** 