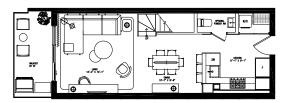

**309** 

INTERIOR SQ FT EXTERIOR SQ FT TOTAL SQ FT 717 138 **855** 

SITE MAP 2ND FLOOR

LIVING & BEDROOM LEVEL

1 BEDROOM + DEN

INTERIOR SQ FT EXTERIOR SQ FT TOTAL SQ FT

868 88 956

BEDROOM LEVEL

**311** 2 BEDROOM

INTERIOR SQ FT EXTERIOR SQ FT TOTAL SQ FT 1,105 92 **1,197** 

BEDROOM LEVEL

SITE MAP 3<sup>80</sup> FLOOR

2 BEDROOM WITH ROOFTOP TERRACE

INTERIOR SQ FT EXTERIOR SO FT TOTAL SQ FT

1.499 677 2,176