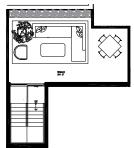

**311** 2 BEDROOM

INTERIOR SQ FT EXTERIOR SQ FT TOTAL SQ FT 1,105 92 **1,197** 

BEDROOM LEVEL

SITE MAP 3<sup>80</sup> FLOOR

2 BEDROOM WITH ROOFTOP TERRACE

INTERIOR SQ FT EXTERIOR SO FT TOTAL SQ FT

1.499 677 2,176

ROOFTOP TERRACE

BEDROOM LEVEL

**502** 

1 BEDROOM + DEN WITH ROOFTOP TERRACE

INTERIOR SQ FT
EXTERIOR SQ FT
TOTAL SQ FT

SITE MAP 5TH FLOOR

ROOFTOP TERRAC

BEDROOM LEVEL