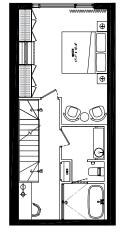

**309** 

INTERIOR SQ FT EXTERIOR SQ FT TOTAL SQ FT 717 138 **855** 

SITE MAP 2ND FLOOR

LIVING & BEDROOM LEVEL

1 BEDROOM + DEN

INTERIOR SQ FT EXTERIOR SQ FT TOTAL SQ FT

868 88 956

BEDROOM LEVEL

**311** 2 BEDROOM

INTERIOR SQ FT EXTERIOR SQ FT TOTAL SQ FT 1,105 92 **1,197** 

BEDROOM LEVEL

SITE MAP 3<sup>80</sup> FLOOR

2 BEDROOM WITH ROOFTOP TERRACE

INTERIOR SQ FT EXTERIOR SO FT TOTAL SQ FT

1.499 677 2,176