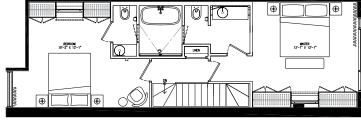

INTERIOR SQ FT EXTERIOR SQ FT TOTAL SQ FT

1,116 206 1.322

**104** 2 BEDROOM

INTERIOR SQ FT EXTERIOR SQ FT TOTAL SQ FT 1,296 244 **1,540** 

BEDROOM LEVEL

CUR

105 2 BEDROOM

INTERIOR SQ FT EXTERIOR SQ FT TOTAL SQ FT 942 269 **1,211** 

REDROOM LEVE

106 2 BEDROOM

INTERIOR SQ FT EXTERIOR SQ FT 1,078 255 TOTAL SQ FT 1.333

SITE MAP 2ND FLOOR

BEDROOM LEVEL

www

•

8EDROOM 10'-3" X 13'-1"