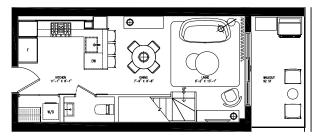

**309** 

INTERIOR SQ FT EXTERIOR SQ FT TOTAL SQ FT 717 138 **855** 

SITE MAP 2ND FLOOR

LIVING & BEDROOM LEVEL

1 BEDROOM + DEN

INTERIOR SQ FT EXTERIOR SQ FT TOTAL SQ FT

868 88 956

BEDROOM LEVEL

**311** 2 BEDROOM

INTERIOR SQ FT EXTERIOR SQ FT TOTAL SQ FT 1,105 92 **1,197** 

BEDROOM LEVEL

SITE MAP 3<sup>80</sup> FLOOR

2 BEDROOM WITH ROOFTOP TERRACE

INTERIOR SQ FT EXTERIOR SO FT TOTAL SQ FT

1.499 677 2,176