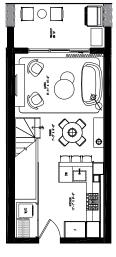

1 BEDROOM

INTERIOR SQ FT EXTERIOR SQ FT TOTAL SQ FT

813 82

102 1 BEDROOM + DEN

INTERIOR SQ FT EXTERIOR SQ FT TOTAL SQ FT 1,190 168 **1.358** 

BEDROOM LEVEL

SITE MAP 2<sup>ND</sup> FLOOR

103 2 BEDROOM