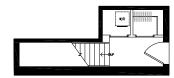

1 BEDROOM

INTERIOR SQ FT EXTERIOR SQ FT TOTAL SQ FT

813 82

102 1 BEDROOM + DEN

INTERIOR SQ FT EXTERIOR SQ FT TOTAL SQ FT 1,190 168 **1.358** 

BEDROOM LEVEL

SITE MAP 2<sup>ND</sup> FLOOR

103 2 BEDROOM