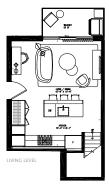

1 BEDROOM

INTERIOR SQ FT EXTERIOR SQ FT TOTAL SQ FT

813 82

102 1 BEDROOM + DEN

INTERIOR SQ FT EXTERIOR SQ FT TOTAL SQ FT 1,190 168 **1.358** 

BEDROOM LEVEL

SITE MAP 2<sup>ND</sup> FLOOR

103 2 BEDROOM