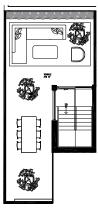

1 BEDROOM

INTERIOR SQ FT EXTERIOR SQ FT TOTAL SQ FT

813 82

102 1 BEDROOM + DEN

INTERIOR SQ FT EXTERIOR SQ FT TOTAL SQ FT 1,190 168 **1.358** 

BEDROOM LEVEL

SITE MAP 2<sup>ND</sup> FLOOR

103 2 BEDROOM

INTERIOR SQ FT EXTERIOR SQ FT TOTAL SQ FT

1,116 206 1.322

**104** 2 BEDROOM

INTERIOR SQ FT EXTERIOR SQ FT TOTAL SQ FT 1,296 244 **1,540** 

BEDROOM LEVEL

CUR

105 2 BEDROOM

INTERIOR SQ FT EXTERIOR SQ FT TOTAL SQ FT 942 269 **1,211** 