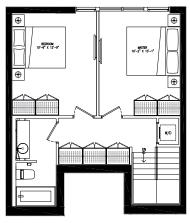

1 BEDROOM

INTERIOR SQ FT EXTERIOR SQ FT TOTAL SQ FT

813 82

102 1 BEDROOM + DEN

INTERIOR SQ FT EXTERIOR SQ FT TOTAL SQ FT 1,190 168 **1.358** 

BEDROOM LEVEL

SITE MAP 2<sup>ND</sup> FLOOR

103 2 BEDROOM