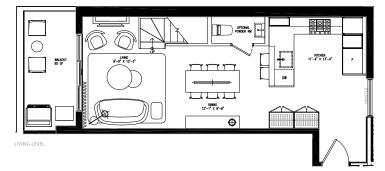

SITE MAP 3<sup>80</sup> FLOOR

BEDROOM LEVEL

**305** 

INTERIOR SQ FT 941 EXTERIOR SQ FT 53 TOTAL SQ FT 994

SITE MAP 3<sup>80</sup> FLOOR

BEDROOM LEVEL

306 2 BEDROOM

INTERIOR SQ FT EXTERIOR SQ FT TOTAL SQ FT