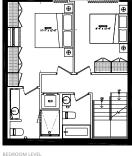

1 BEDROOM

INTERIOR SQ FT EXTERIOR SQ FT TOTAL SQ FT

813 82

102 1 BEDROOM + DEN

INTERIOR SQ FT EXTERIOR SQ FT TOTAL SQ FT 1,190 168 **1.358** 

BEDROOM LEVEL

SITE MAP 2<sup>ND</sup> FLOOR

103 2 BEDROOM