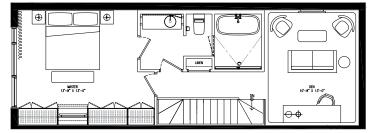

⊕

BEDROOM 10'-3" X 12'-10"

**301** 2 BEDROOM

INTERIOR SQ FT 1,309 EXTERIOR SQ FT 88 TOTAL SQ FT 1,397

BEDROOM LEVEL

SITE MAP 3" FLOOR

302 1 BEDROOM + DEN

INTERIOR SQ FT EXTERIOR SQ FT TOTAL SQ FT 1,063 84 **1,147** 