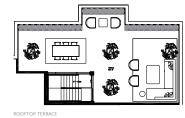

**311** 2 BEDROOM

INTERIOR SQ FT EXTERIOR SQ FT TOTAL SQ FT 1,105 92 **1,197** 

BEDROOM LEVEL

SITE MAP 3<sup>80</sup> FLOOR

2 BEDROOM WITH ROOFTOP TERRACE

INTERIOR SQ FT EXTERIOR SO FT TOTAL SQ FT

1.499 677 2,176

ROOFTOP TERRACE

BEDROOM LEVEL

**502** 

1 BEDROOM + DEN WITH ROOFTOP TERRACE

INTERIOR SQ FT
EXTERIOR SQ FT
TOTAL SQ FT

SITE MAP 5TH FLOOR

ROOFTOP TERRAC

BEDROOM LEVEL