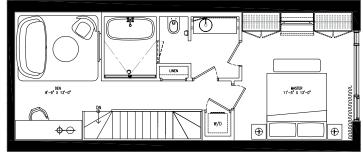

⊕

BEDROOM 10'-3" X 12'-10"

**301** 2 BEDROOM

INTERIOR SQ FT 1,309 EXTERIOR SQ FT 88 TOTAL SQ FT 1,397

BEDROOM LEVEL

SITE MAP 3" FLOOR

302 1 BEDROOM + DEN

INTERIOR SQ FT EXTERIOR SQ FT TOTAL SQ FT 1,063 84 **1,147** 