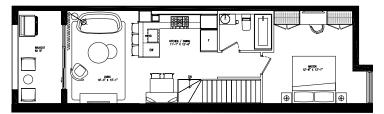

1 BEDROOM

INTERIOR SQ FT EXTERIOR SQ FT TOTAL SQ FT

813 82

102 1 BEDROOM + DEN

INTERIOR SQ FT EXTERIOR SQ FT TOTAL SQ FT 1,190 168 **1.358** 

BEDROOM LEVEL

SITE MAP 2<sup>ND</sup> FLOOR

103 2 BEDROOM