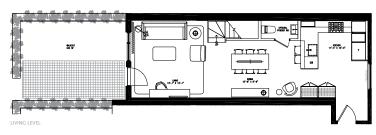

**309** 

INTERIOR SQ FT EXTERIOR SQ FT TOTAL SQ FT 717 138 **855** 

SITE MAP 2ND FLOOR

LIVING & BEDROOM LEVEL

1 BEDROOM + DEN

INTERIOR SQ FT EXTERIOR SQ FT TOTAL SQ FT

868 88 956

BEDROOM LEVEL