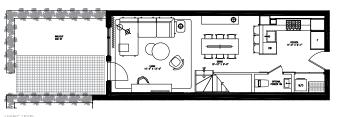

1 BEDROOM

INTERIOR SQ FT EXTERIOR SQ FT TOTAL SQ FT

813 82

102 1 BEDROOM + DEN

INTERIOR SQ FT EXTERIOR SQ FT TOTAL SQ FT 1,190 168 **1.358** 

BEDROOM LEVEL

SITE MAP 2<sup>ND</sup> FLOOR

103 2 BEDROOM