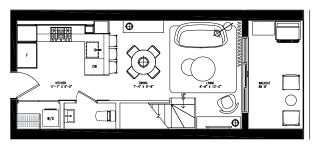

**309** 

INTERIOR SQ FT EXTERIOR SQ FT TOTAL SQ FT 717 138 **855** 

SITE MAP 2ND FLOOR

LIVING & BEDROOM LEVEL

1 BEDROOM + DEN

INTERIOR SQ FT EXTERIOR SQ FT TOTAL SQ FT

868 88 956

BEDROOM LEVEL

**311** 2 BEDROOM

INTERIOR SQ FT EXTERIOR SQ FT TOTAL SQ FT 1,105 92 **1,197** 

BEDROOM LEVEL

SITE MAP 3<sup>80</sup> FLOOR

2 BEDROOM WITH ROOFTOP TERRACE

INTERIOR SQ FT EXTERIOR SO FT TOTAL SQ FT

1.499 677 2,176