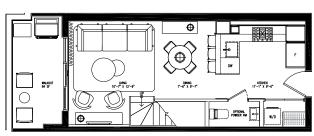

⊕

BEDROOM 10'-3" X 12'-10"

**301** 2 BEDROOM

INTERIOR SQ FT 1,309 EXTERIOR SQ FT 88 TOTAL SQ FT 1,397

BEDROOM LEVEL

SITE MAP 3" FLOOR

302 1 BEDROOM + DEN

INTERIOR SQ FT EXTERIOR SQ FT TOTAL SQ FT 1,063 84 **1,147** 

BEDROOM LEVEL

2 BEDROOM

INTERIOR SQ FT EXTERIOR SQ FT 1,016 84 TOTAL SQ FT

1,100

BEDROOM LEVEL

304 2 BEDROOM

INTERIOR SQ FT EXTERIOR SQ FT TOTAL SQ FT 1,

1,191 85 **1,276** 