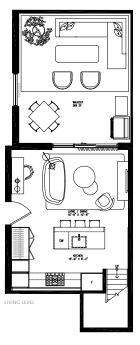

**309** 

INTERIOR SQ FT EXTERIOR SQ FT TOTAL SQ FT 717 138 **855** 

SITE MAP 2ND FLOOR

LIVING & BEDROOM LEVEL

1 BEDROOM + DEN

INTERIOR SQ FT EXTERIOR SQ FT TOTAL SQ FT

868 88 956

BEDROOM LEVEL