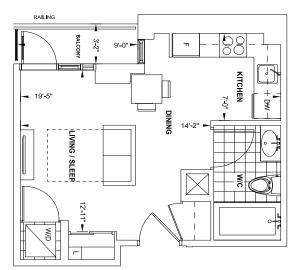

**A**350

**A**399

employed the control of the Mark Helming pathers and control and cell field play played are perfect on a legal of the control of a legal of the control of t

TOWER SERIES 9' CEILING • FLOOR 15 - 23