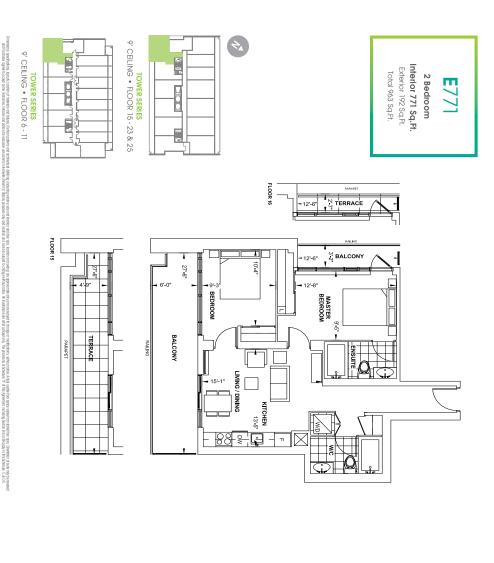

TOWER SERIES 9' CEILING • FLOOR 15 - 23 & 25

Termonic specifications, bytes, bucarrie interface in tables, interruptions and carbonal adding (suicely entire act out and control out of the con

Treasing, speciations, buyon, intensity on that me, intrinsperse of certain and setting facility and present any other contractions of the contraction of the contractions of the contract