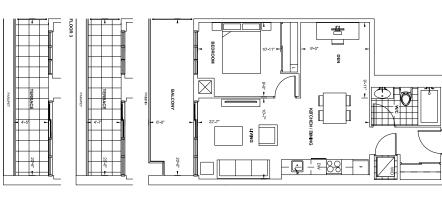

C649

1 Bedroom + Den
Interior 649 Sq.Ft.
Exterior 127 Sq.Ft.
Total 776 Sq.Ft.

TOWER SERIES 9' CEILING • FLOOR 3, 5 - 11

RICHMOND SERIES 10' CEILING • FLOOR 25 & 26

TOWER SERIES 9' CEILING • FLOOR 15 - 23

¶2 |⊔ | T