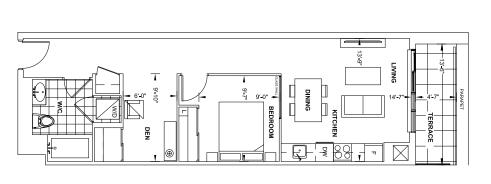

TOWER SERIES 9' CEILING • FLOOR 3, 5 - 11

1 Bedroom + Media **D**673

Interior 673 Sq.Ft. Exterior 109 Sq.Ft. Total 782 Sq.Ft.

Interior 702 Sq.Ft. Exterior 122 Sq.Ft. Total 824 Sq.Ft. 1 Bedroom + Den **C**702