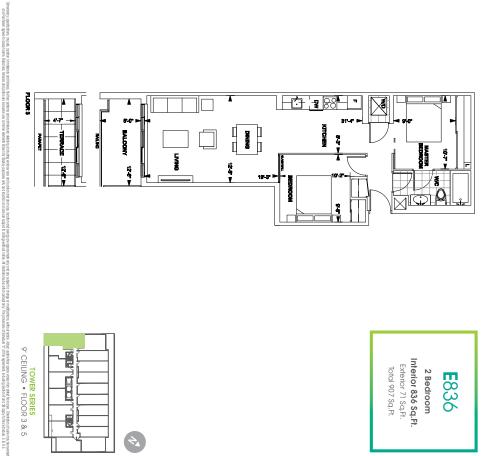

TOWER SERIES
9' CEILING • FLOOR 3, 5 - 11

TOWER SERIES 9' CEILING • FLOOR 3 & 5