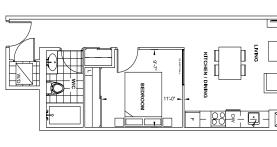

TOWER SERIES
9' CEILING • FLOOR 3, 5 - 11

Interior 583 Sq.Ft. Exterior 84 Sq.Ft. Total 667 Sq.Ft. 1 Bedroom

**B**583

Interior 592 Sq.Ft. Exterior 82 Sq.Ft. Total 674 Sq.Ft.

**B**592 1 Bedroom

13'-4" 4-1

BALCONY