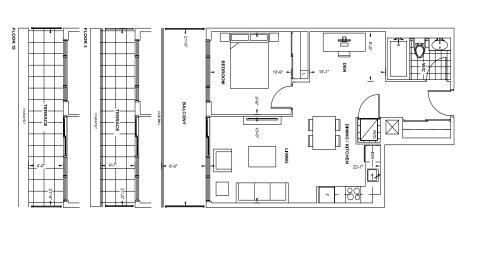

C649

1 Bedroom + Den
Interior 649 Sq.Ft.
Exterior 127 Sq.Ft.
Total 776 Sq.Ft.

TOWER SERIES 9' CEILING • FLOOR 3, 5 - 11

RICHMOND SERIES 10' CEILING • FLOOR 25 & 26

TOWER SERIES 9' CEILING • FLOOR 15 - 23

¶2 |⊔ | T