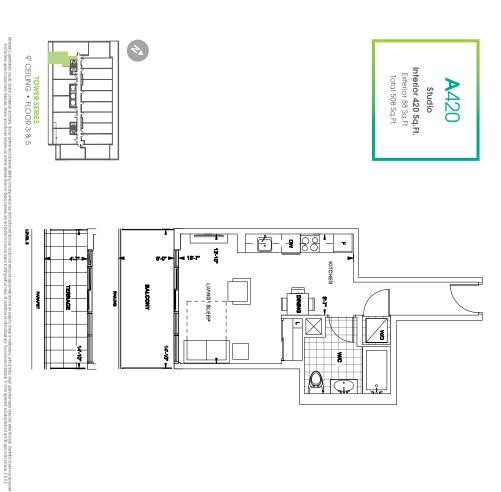

TOWER SERIES
9' CEILING • FLOOR 3, 5 - 11

Interior 583 Sq.Ft. Exterior 84 Sq.Ft. Total 667 Sq.Ft. 1 Bedroom

**B**583

Interior 592 Sq.Ft. Exterior 82 Sq.Ft. Total 674 Sq.Ft.

**B**592 1 Bedroom

13'-4" 4-1

BALCONY