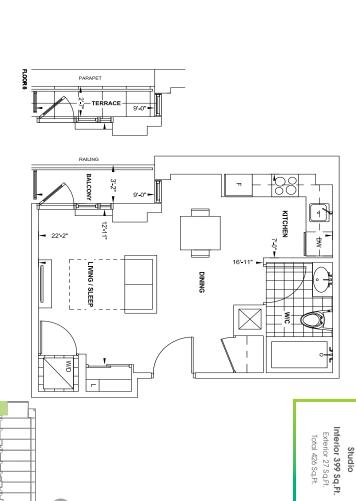

**A**350

**A**399

employed the control of the Mark Helming pathers and control and cell field play played are perfect on a legal of the control of a legal of the control of t

TOWER SERIES 9' CEILING • FLOOR 15 - 23