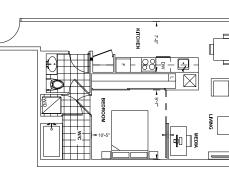

TOWER SERIES
9' CEILING • FLOOR 3, 5 - 11

**B**604

Dreasons, specificies, bytals, butter of mobels on blance, lifetor patiens on control and deling forduling whole set on below on their and deline, and below set of below on their and deline, and below on their and deline, and their and deline, and their and their and deline, and their an

Chrestora, speciforizas, how, it sociar of materies and follows, lefetor polars and contribution lebel in q forcing window see and bentle and do see, to be not swing are appointed entered an explaint decays or modification without acts, ledul sociation specific and account of the contribution of the contr