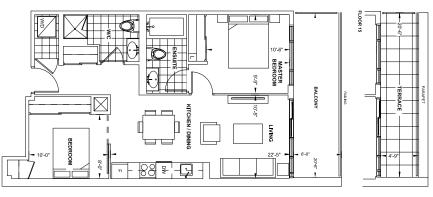

TOWER SERIES
9' CEILING • FLOOR 3, 5 - 11

**TOWER SERIES** 9' CEILING • FLOOR 3, 5 - 11

**D**711

1 Bedroom + Media

Interior 711 Sq.Ft. Exterior 99 Sq.Ft. Total 810 Sq.Ft.

Interior 769 Sq.Ft. Exterior 123 Sq.Ft. Total 892 Sq.Ft. 2 Bedroom **E**769