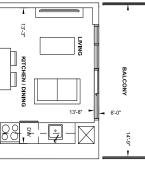

TOWER SERIES
9' CEILING • FLOOR 3, 5 - 11

Interior 583 Sq.Ft. Exterior 84 Sq.Ft. Total 667 Sq.Ft. 1 Bedroom

**B**583

Interior 592 Sq.Ft. Exterior 82 Sq.Ft. Total 674 Sq.Ft.

**B**592 1 Bedroom

13'-4" 4-1

BALCONY