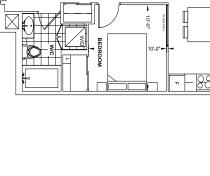

TOWER SERIES
9' CEILING • FLOOR 15 - 23 & 25

Interior 611 Sq.Ft. Exterior 88 Sq.Ft. Total 699 Sq.Ft. 1 Bedroom

**B**611

FLOOR 3

Interior 635 Sq.Ft. Exterior 88 Sq.Ft. Total 723 Sq.Ft.

**B**635 1 Bedroom

**TOWER SERIES** 9' CEILING • FLOOR 3, 5 - 11