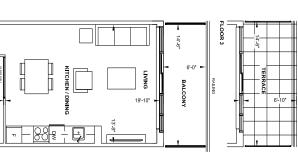

TOWER SERIES
9' CEILING • FLOOR 3, 5 - 11

Interior 583 Sq.Ft. Exterior 84 Sq.Ft. Total 667 Sq.Ft. 1 Bedroom

**B**583

Interior 592 Sq.Ft. Exterior 82 Sq.Ft. Total 674 Sq.Ft.

**B**592 1 Bedroom

13'-4" 4-1

BALCONY