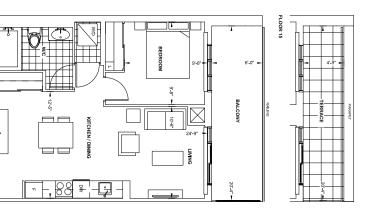

TOWER SERIES
9' CEILING • FLOOR 3, 5 - 11

Interior 583 Sq.Ft. Exterior 84 Sq.Ft. Total 667 Sq.Ft. 1 Bedroom

**B**583

Interior 592 Sq.Ft. Exterior 82 Sq.Ft. Total 674 Sq.Ft.

**B**592 1 Bedroom

13'-4" 4-1

BALCONY

**TOWER SERIES** 9' CEILING • FLOOR 3, 5 - 11

**B**596

RICHMOND SERIES 10' CEILING • FLOOR 2

Chrestions, specification, topula, locative of materies and infances, leifour pulses and carbitation infances are calculated under a continuous contractive of the subject of service of the subject of draptic or confidence without contractive of the contractive