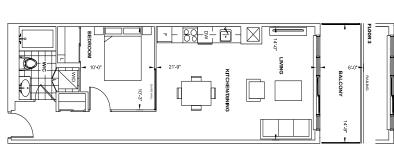

TOWER SERIES
9' CEILING • FLOOR 3, 5 - 11

**B**604

Dreasons, specificies, bytals, butter of mobels on blance, lifetor patiens on control and deling forduling whole set on below on their and deline, and below set of below on their and deline, and below on their and deline, and their and deline, and their and their and deline, and their an

Y CEILING • FLOOR 3, 5 - 11

1 Bedroom Interior 610 Sq.Ft. Exterior 121 Sq.Ft. Total 731 Sq.Ft.

**B**610

Tensors, speciation, but all, but on profession of but has lifeting perior of certain stating (validay where see of belief or operation and operations, but all, but on professions, which is the profession of the period of the