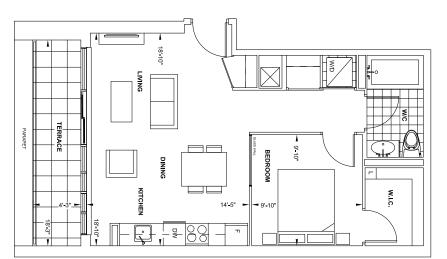

RICHMOND SERIES 10' CEILING • FLOOR 25

**B**493

1 Bedroom

Interior 493 Sq.Ft. Exterior 87 Sq.Ft. Total 580 Sq.Ft.

Interior 577 Sq.Ft. Exterior 66 Sq.Ft. Total 643 Sq.Ft. 1 Bedroom **B**577

Omerions, specificates, ispacif, local or d'ambrés son fibers, le forz priem ou carbiecturi delaing photodry wichous als and locales and out and out see, local common event prosporation by out as subjet to dray per modificates, which other locals for growing formation of the common fibers of the common