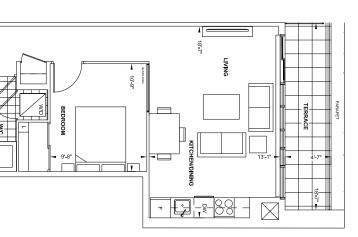

TOWER SERIES
9' CEILING • FLOOR 3, 5 - 11

Interior 583 Sq.Ft. Exterior 84 Sq.Ft. Total 667 Sq.Ft. 1 Bedroom

**B**583

Interior 592 Sq.Ft. Exterior 82 Sq.Ft. Total 674 Sq.Ft.

**B**592 1 Bedroom

13'-4" 4-1

BALCONY

**TOWER SERIES** 9' CEILING • FLOOR 3, 5 - 11

**B**596

RICHMOND SERIES 10' CEILING • FLOOR 2

Chrestions, specification, topula, locative of materies and infances, leifour pulses and carbitation infances are calculated under a continuous contractive of the subject of service of the subject of draptic or confidence without contractive of the contractive