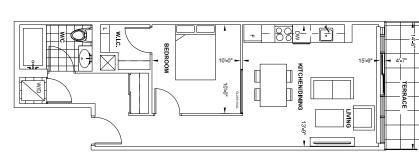

C649

1 Bedroom + Den
Interior 649 Sq.Ft.
Exterior 127 Sq.Ft.
Total 776 Sq.Ft.

TOWER SERIES 9' CEILING • FLOOR 3, 5 - 11

RICHMOND SERIES 10' CEILING • FLOOR 25 & 26

TOWER SERIES 9' CEILING • FLOOR 15 - 23

¶2 |⊔ | T