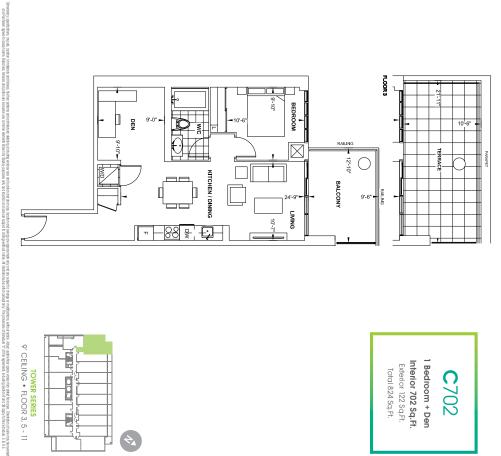

TOWER SERIES 9' CEILING • FLOOR 3, 5 - 11

1 Bedroom + Media **D**673

Interior 673 Sq.Ft. Exterior 109 Sq.Ft. Total 782 Sq.Ft.

Interior 702 Sq.Ft. Exterior 122 Sq.Ft. Total 824 Sq.Ft. 1 Bedroom + Den **C**702