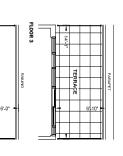

TOWER SERIES
9' CEILING • FLOOR 3, 5 - 11

Interior 583 Sq.Ft. Exterior 84 Sq.Ft. Total 667 Sq.Ft. 1 Bedroom

**B**583

Interior 592 Sq.Ft. Exterior 82 Sq.Ft. Total 674 Sq.Ft.

**B**592 1 Bedroom

13'-4" 4-1

BALCONY