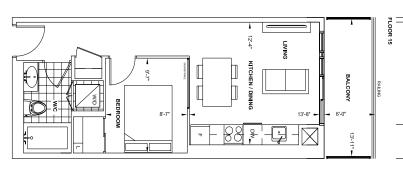

TOWER SERIES
9' CEILING • FLOOR 15 - 23 & 25

Interior 611 Sq.Ft. Exterior 88 Sq.Ft. Total 699 Sq.Ft. 1 Bedroom

**B**611

FLOOR 3

Interior 635 Sq.Ft. Exterior 88 Sq.Ft. Total 723 Sq.Ft.

**B**635 1 Bedroom

**TOWER SERIES** 9' CEILING • FLOOR 3, 5 - 11