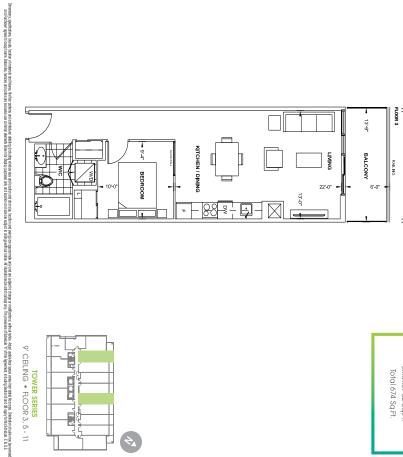

TOWER SERIES
9' CEILING • FLOOR 3, 5 - 11

Interior 583 Sq.Ft. Exterior 84 Sq.Ft. Total 667 Sq.Ft. 1 Bedroom

**B**583

Interior 592 Sq.Ft. Exterior 82 Sq.Ft. Total 674 Sq.Ft.

**B**592 1 Bedroom

13'-4" 4-1

BALCONY