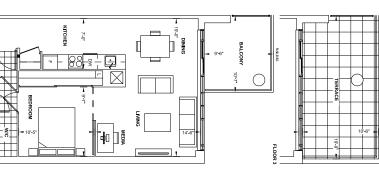

TOWER SERIES
9' CEILING • FLOOR 3, 5 - 11

Interior 583 Sq.Ft. Exterior 84 Sq.Ft. Total 667 Sq.Ft. 1 Bedroom

**B**583

Interior 592 Sq.Ft. Exterior 82 Sq.Ft. Total 674 Sq.Ft.

**B**592 1 Bedroom

13'-4" 4-1

BALCONY

TOWER SERIES
9' CEILING • FLOOR 15 - 23 & 25

Interior 611 Sq.Ft. Exterior 88 Sq.Ft. Total 699 Sq.Ft. 1 Bedroom

**B**611

FLOOR 3

Interior 635 Sq.Ft. Exterior 88 Sq.Ft. Total 723 Sq.Ft.

**B**635 1 Bedroom

**TOWER SERIES** 9' CEILING • FLOOR 3, 5 - 11