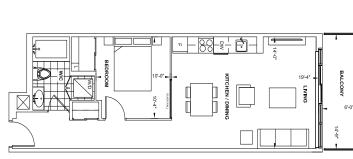

TOWER SERIES
9' CEILING • FLOOR 15 - 23 & 25

Interior 611 Sq.Ft. Exterior 88 Sq.Ft. Total 699 Sq.Ft. 1 Bedroom

**B**611

FLOOR 3

Interior 635 Sq.Ft. Exterior 88 Sq.Ft. Total 723 Sq.Ft.

**B**635 1 Bedroom

**TOWER SERIES** 9' CEILING • FLOOR 3, 5 - 11

TOWER SERIES 9' CEILING • FLOOR 15 - 23 & 25

Termonic specifications, bytes, bucarrie interface in tables, interruptions and carbonal adding (suicely entire act out and control out of the con

Treasing, speciations, buyon, intensity on that me, intrinsperse of certain and setting facility and present any other contractions of the contraction of the contractions of the contract