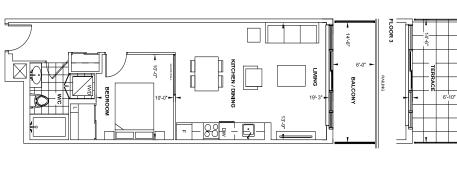

TOWER SERIES
9' CEILING • FLOOR 3, 5 - 11

Interior 583 Sq.Ft. Exterior 84 Sq.Ft. Total 667 Sq.Ft. 1 Bedroom

**B**583

Interior 592 Sq.Ft. Exterior 82 Sq.Ft. Total 674 Sq.Ft.

**B**592 1 Bedroom

13'-4" 4-1

BALCONY

**TOWER SERIES** 9' CEILING • FLOOR 3, 5 - 11

**B**596

RICHMOND SERIES 10' CEILING • FLOOR 2

Chrestions, specification, topula, locative of materies and infances, leifour pulses and carbitation infances are calculated under a continuous contractive of the subject of service of the subject of draptic or confidence without contractive of the contractive