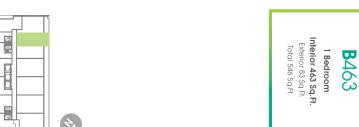

TOWER SERIES
9' CEILING • FLOOR 15 - 23 & 25

Interior 611 Sq.Ft. Exterior 88 Sq.Ft. Total 699 Sq.Ft. 1 Bedroom

**B**611

FLOOR 3

Interior 635 Sq.Ft. Exterior 88 Sq.Ft. Total 723 Sq.Ft.

**B**635 1 Bedroom

**TOWER SERIES** 9' CEILING • FLOOR 3, 5 - 11