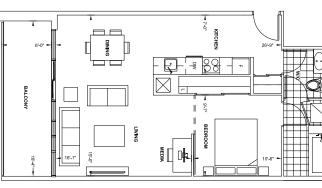

TOWER SERIES 9' CEILING • FLOOR 3, 5 - 11

1 Bedroom + Media **D**673

Interior 673 Sq.Ft. Exterior 109 Sq.Ft. Total 782 Sq.Ft.

Interior 702 Sq.Ft. Exterior 122 Sq.Ft. Total 824 Sq.Ft. 1 Bedroom + Den **C**702