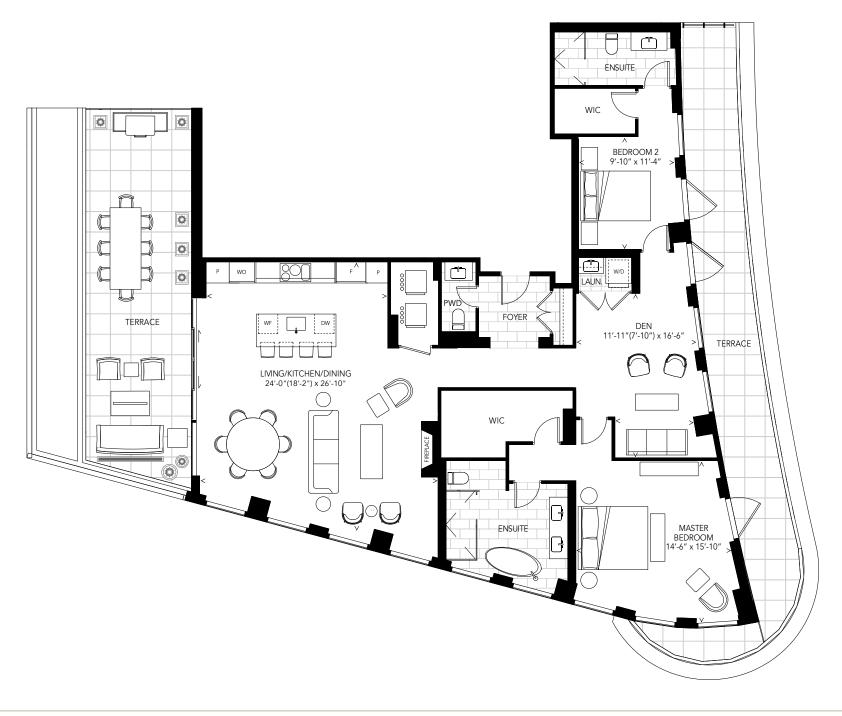

# **Alterra**

INTERIOR: 1,963 SQ.FT. EXTERIOR: 667 SQ.FT. 2 BEDROOMS, 2.5 BATHS

FLOOR 7

# **Alterra**

INTERIOR: 1,963 SQ.FT. EXTERIOR: 667 SQ.FT.

2 BEDROOMS + DEN, 2.5 BATHS

FLOOR 7