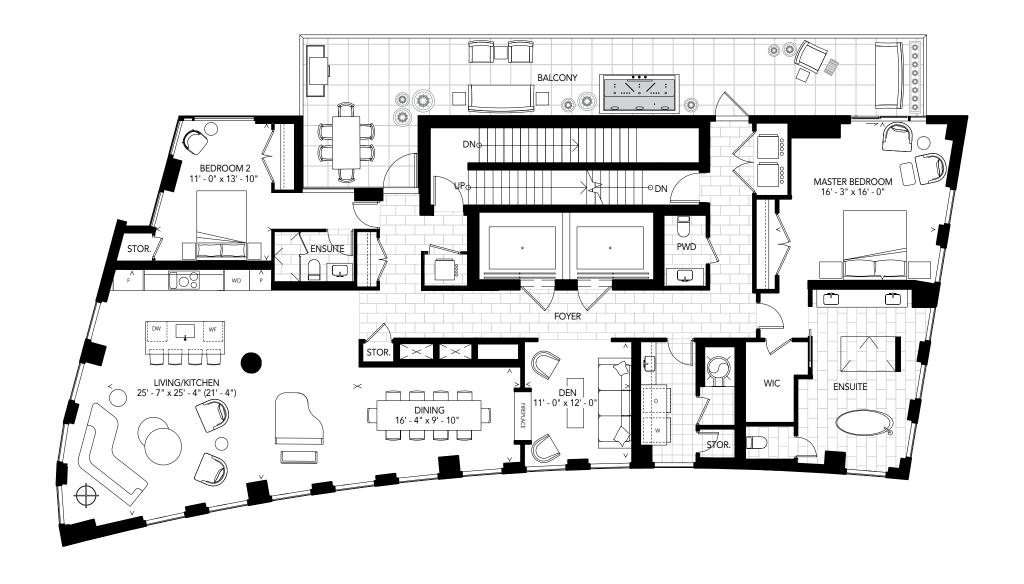

#### 9<sub>A1</sub>

INTERIOR: 2,674 SQ.FT. EXTERIOR: 571 SQ.FT.

2 BEDROOMS + DEN, 2.5 BATHS

FLOOR 9