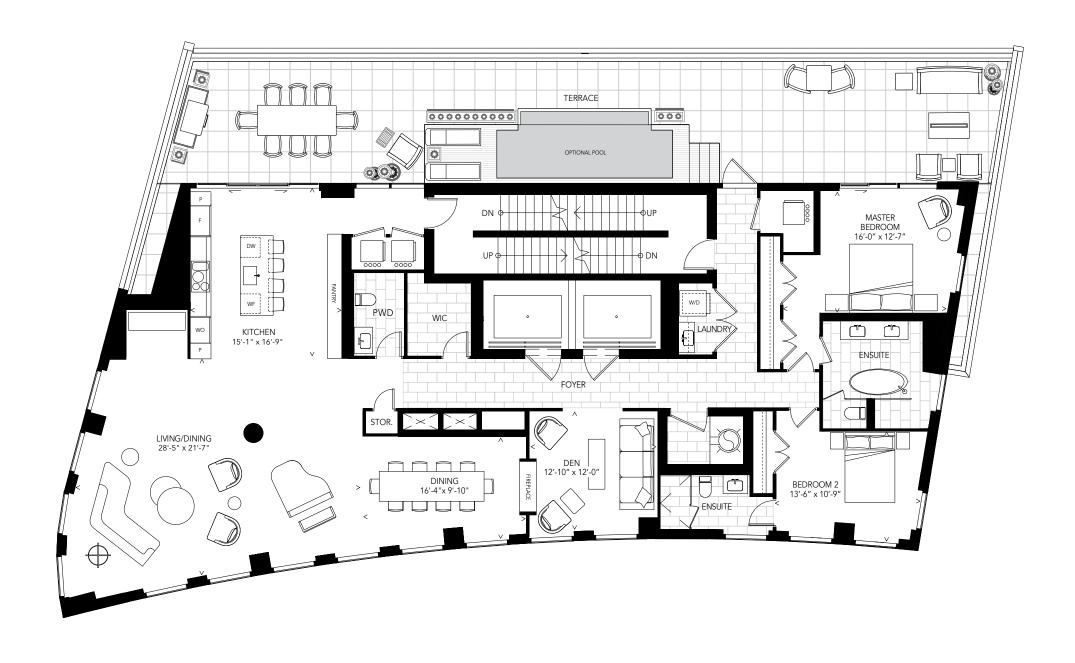

#### 8<sub>A1</sub>

INTERIOR: 2,745 SQ.FT. EXTERIOR: 997 SQ.FT.

2 BEDROOMS + DEN, 2.5 BATHS

FLOOR 8

### **Alterra**

INTERIOR: 2,745 SQ.FT. EXTERIOR: 997 SQ.FT.

2 BEDROOMS + DEN, 2.5 BATHS

FLOOR 8

## **Alterra**

843

INTERIOR: 2,745 SQ.FT. EXTERIOR: 997 SQ.FT. 3 BEDROOMS, 3 BATHS FLOOR 8

**Alterra** 