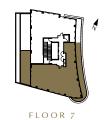

# **Alterra**

INTERIOR: 1,963 SQ.FT. EXTERIOR: 667 SQ.FT. 2 BEDROOMS, 2.5 BATHS

FLOOR 7

# **Alterra**

INTERIOR: 1,963 SQ.FT. EXTERIOR: 667 SQ.FT.

2 BEDROOMS + DEN, 2.5 BATHS

FLOOR 7