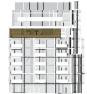

# **Alterra**

2c-4c

INTERIOR: 1,388 SQ.FT. EXTERIOR: 112 SQ.FT. 2 BEDROOMS, 2 BATHS

FLOORS 2-4

FLOOR 2-4

**Alterra** 

WEST VIEW

SOUTH VIEW EAST VIEW