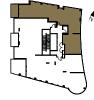

# **Alterra**

2c-4c

INTERIOR: 1,388 SQ.FT. EXTERIOR: 112 SQ.FT. 2 BEDROOMS, 2 BATHS

FLOORS 2-4

FLOOR 2-4

**Alterra** 

WEST VIEW

SOUTH VIEW EAST VIEW