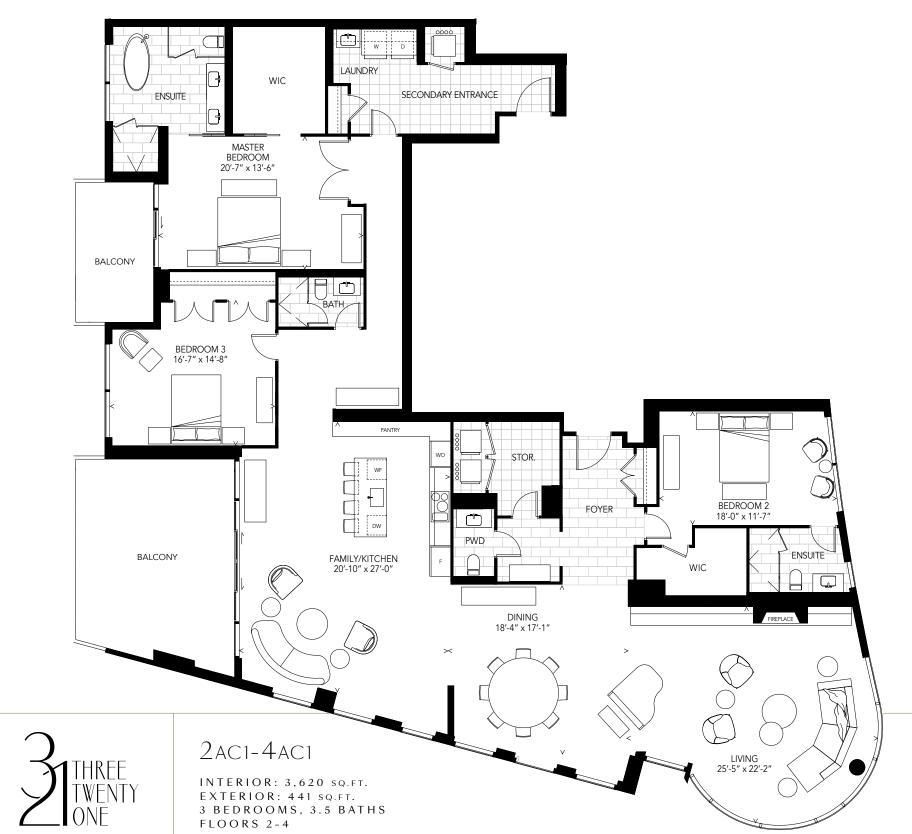

# **Alterra**

2A1-4A1

INTERIOR: 2,421 sq.ft. EXTERIOR: 152 sq.ft. 3 BEDROOMS, 3 BATHS

FLOORS 2-4

Plan is not to layouts are ap variances. Dir Sizes and spec

Plan is not to scale and all dimensions, specifications and layouts are approximate and subject to normal construction variances. Dimensions may exceed the useable floor area. Sizes and specifications subject to change without notice. Tile pattern, window size and locations may vary. Furniture and BBQ are displayed for illustration purposes only and does not necessarily reflect the electrical or mechanical plan for the suite. Suites are sold unfurnished. Balcony and façade variations may apply, contact a sales representative for further details. E.&O.E. @Alterna 2019. All rights reserved. Nov 2019.