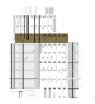

FT. EXTERIOR: 152 SQ.FT.

2 BEDROOMS + DEN, 2.5 BATHS

FLOORS 2-4







# **Alterra**





WEST VIEW



SOUTH VIEW EAST VIEW



FLOOR 2-4

# Alterra Plan is not to scale and all dim





2в-6в

INTERIOR: 1,815 SQ.FT. EXTERIOR: 112 SQ.FT.

2 BEDROOMS + DEN, 2.5 BATHS

FLOORS 2-4 & 5-6











FLOOR 5-6

# **Alterra**





2c-4c

INTERIOR: 1,388 SQ.FT. EXTERIOR: 112 SQ.FT. 2 BEDROOMS, 2 BATHS

FLOORS 2-4





FLOOR 2-4

**Alterra** 





WEST VIEW



SOUTH VIEW EAST VIEW



FLOOR 5-6

# **Alterra**





INTERIOR: 1,963 SQ.FT. EXTERIOR: 667 SQ.FT. 2 BEDROOMS, 2.5 BATHS

FLOOR 7







# **Alterra**





INTERIOR: 1,963 SQ.FT. EXTERIOR: 667 SQ.FT.

2 BEDROOMS + DEN, 2.5 BATHS

FLOOR 7







# **Alterra**





7в

INTERIOR: 1,723 SQ.FT.
EXTERIOR: 618 SQ.FT.
2 BEDROOMS, 2.5 BATHS

FLOOR 7



NORTH VIEW



WEST VIEW





# **Alterra**





#### 8<sub>A1</sub>

INTERIOR: 2,745 SQ.FT. EXTERIOR: 997 SQ.FT.

2 BEDROOMS + DEN, 2.5 BATHS

FLOOR 8







### **Alterra**





INTERIOR: 2,745 SQ.FT. EXTERIOR: 997 SQ.FT.

2 BEDROOMS + DEN, 2.5 BATHS

FLOOR 8







## **Alterra**





843

INTERIOR: 2,745 SQ.FT. EXTERIOR: 997 SQ.FT. 3 BEDROOMS, 3 BATHS FLOOR 8







**Alterra** 





#### 9<sub>A1</sub>

INTERIOR: 2,674 SQ.FT. EXTERIOR: 571 SQ.FT.

2 BEDROOMS + DEN, 2.5 BATHS

FLOOR 9







### **Alterra**





#### 9<sub>A2</sub>

INTERIOR: 2,670 SQ.FT. EXTERIOR: 575 SQ.FT.

2 BEDROOMS + DEN, 2.5 BATHS

FLOOR 9







# **Alterra**