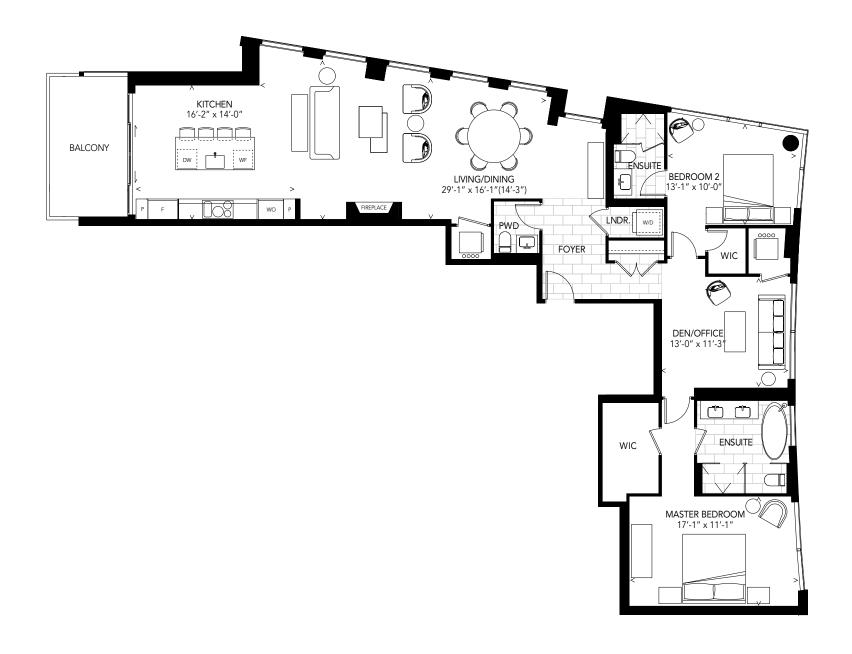

INTERIOR: 2,708 SQ.FT. EXTERIOR: 1,803 SQ.FT.

2 BEDROOMS + DEN, 3 BATHS

GROUND FLOOR

# **Alterra**

INTERIOR: 2,708 SQ.FT. EXTERIOR: 1,803 SQ.FT.

2 BEDROOMS + DEN, 3 BATHS

GROUND FLOOR