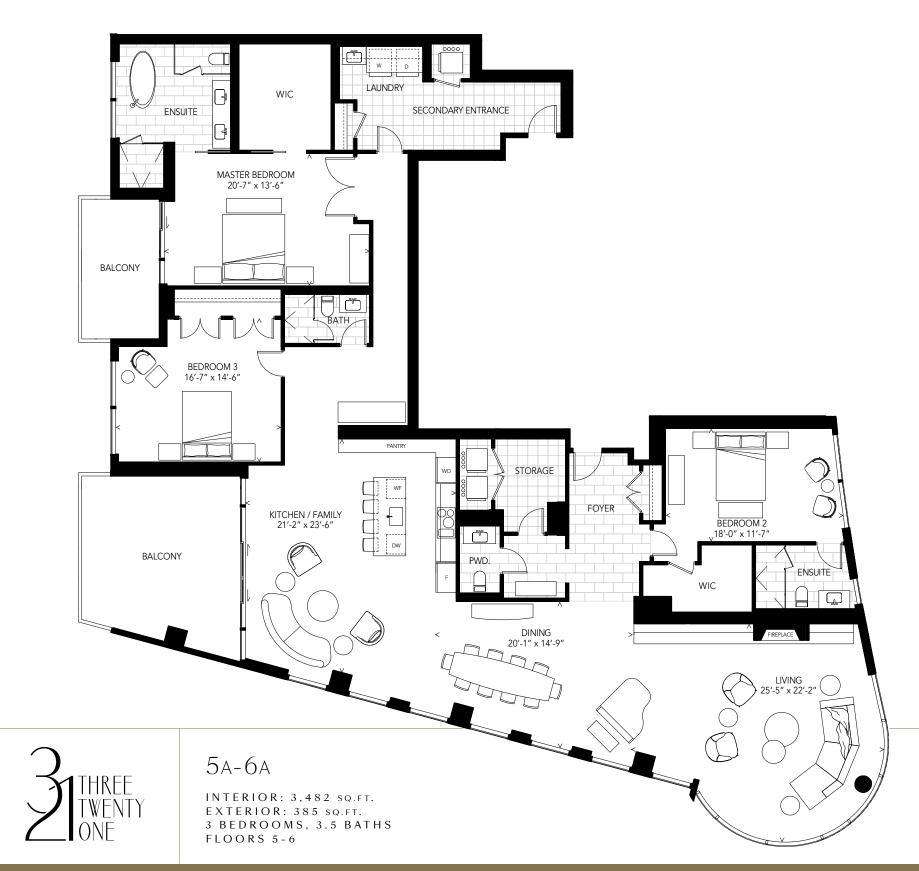

e and BBQ are displayed for illustration purposes only and does not necessarily reflect the electrical or mechanical plan for the suite. Suites are sold unfurnished. Balcony and façade variations may apply, contact a sales representative for further details. E.&O.E. @Alterna 2019. All rights reserved. Nov 2019.

**Alterra** 





2A2-4A2

INTERIOR: 2,421 SQ.FT. EXTERIOR: 152 SQ.FT.

2 BEDROOMS + DEN, 2.5 BATHS

FLOORS 2-4







# **Alterra**





WEST VIEW



SOUTH VIEW EAST VIEW



FLOOR 2-4

# Alterra Plan is not to scale and all dim





2в-6в

INTERIOR: 1,815 SQ.FT. EXTERIOR: 112 SQ.FT.

2 BEDROOMS + DEN, 2.5 BATHS

FLOORS 2-4 & 5-6











FLOOR 5-6

# **Alterra**





2c-4c

INTERIOR: 1,388 SQ.FT. EXTERIOR: 112 SQ.FT. 2 BEDROOMS, 2 BATHS

FLOORS 2-4





FLOOR 2-4

**Alterra** 





WEST VIEW



SOUTH VIEW EAST VIEW



FLOOR 5-6

# **Alterra**





INTERIOR: 1,963 SQ.FT. EXTERIOR: 667 SQ.FT. 2 BEDROOMS, 2.5 BATHS

FLOOR 7







# **Alterra**





INTERIOR: 1,963 SQ.FT. EXTERIOR: 667 SQ.FT.

2 BEDROOMS + DEN, 2.5 BATHS

FLOOR 7







# **Alterra**





7в

INTERIOR: 1,723 SQ.FT.
EXTERIOR: 618 SQ.FT.
2 BEDROOMS, 2.5 BATHS

FLOOR 7



NORTH VIEW



WEST VIEW





# **Alterra**





#### 8<sub>A1</sub>

INTERIOR: 2,745 SQ.FT. EXTERIOR: 997 SQ.FT.

2 BEDROOMS + DEN, 2.5 BATHS

FLOOR 8







### **Alterra**





INTERIOR: 2,745 SQ.FT. EXTERIOR: 997 SQ.FT.

2 BEDROOMS + DEN, 2.5 BATHS

FLOOR 8







## **Alterra**





843

INTERIOR: 2,745 SQ.FT. EXTERIOR: 997 SQ.FT. 3 BEDROOMS, 3 BATHS FLOOR 8







**Alterra** 





#### 9<sub>A1</sub>

INTERIOR: 2,674 SQ.FT. EXTE