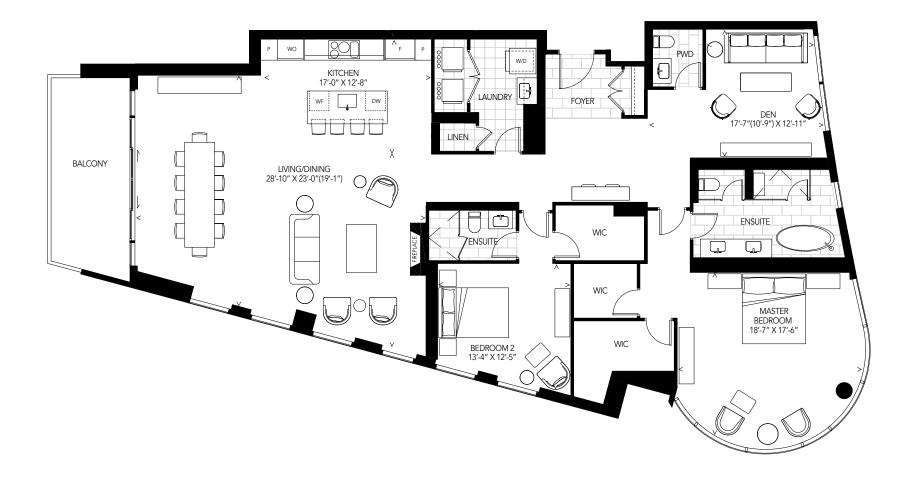

**Alterra** 

2A2-4A2

INTERIOR: 2,421 SQ.FT. EXTERIOR: 152 SQ.FT.

2 BEDROOMS + DEN, 2.5 BATHS

FLOORS 2-4