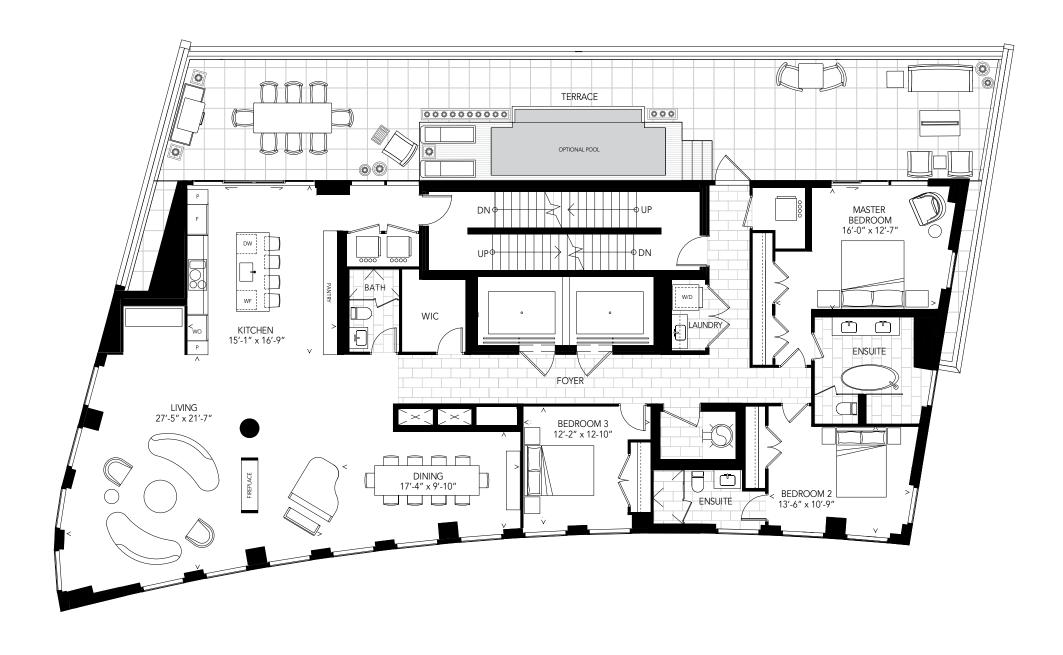

#### 8<sub>A1</sub>

INTERIOR: 2,745 SQ.FT. EXTERIOR: 997 SQ.FT.

2 BEDROOMS + DEN, 2.5 BATHS

FLOOR 8

### **Alterra**

INTERIOR: 2,745 SQ.FT. EXTERIOR: 997 SQ.FT.

2 BEDROOMS + DEN, 2.5 BATHS

FLOOR 8

## **Alterra**

843

INTERIOR: 2,745 SQ.FT. EXTERIOR: 997 SQ.FT. 3 BEDROOMS, 3 BATHS FLOOR 8

**Alterra** 