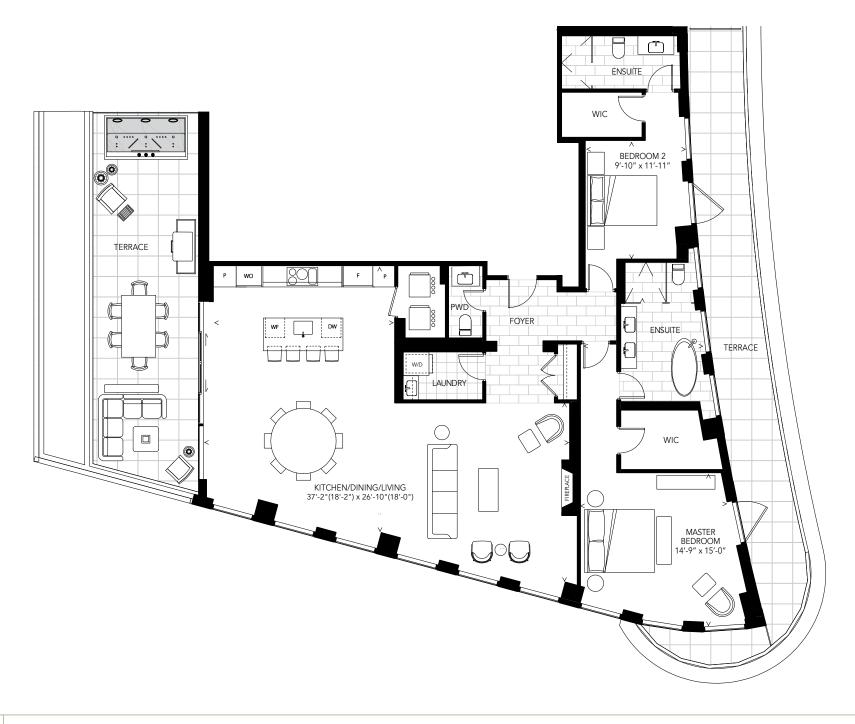

INTERIOR: 2,708 SQ.FT. EXTERIOR: 1,803 SQ.FT.

2 BEDROOMS + DEN, 3 BATHS

GROUND FLOOR

# **Alterra**

INTERIOR: 2,708 SQ.FT. EXTERIOR: 1,803 SQ.FT.

2 BEDROOMS + DEN, 3 BATHS

GROUND FLOOR