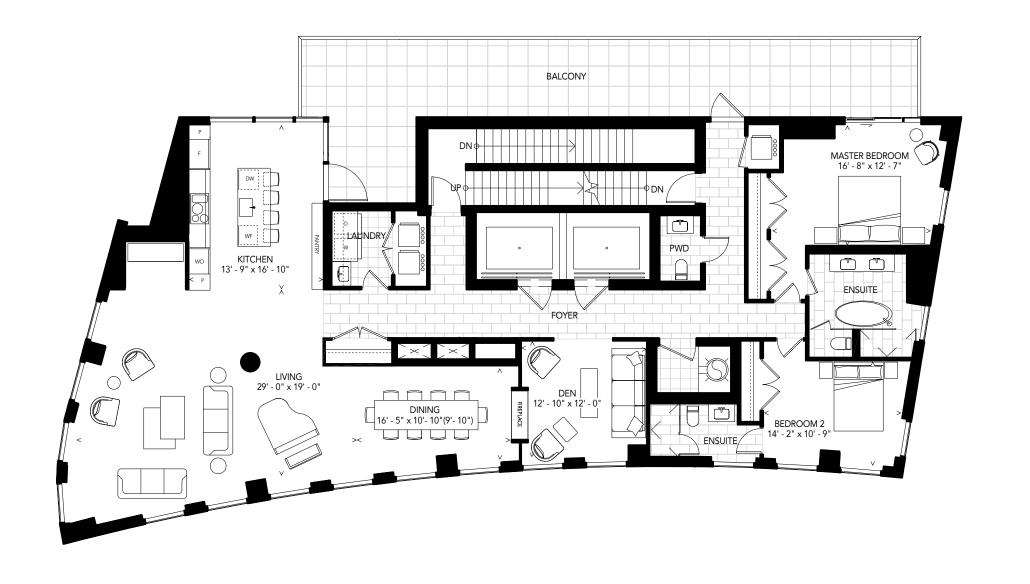

INTERIOR: 2,708 SQ.FT. EXTERIOR: 1,803 SQ.FT.

2 BEDROOMS + DEN, 3 BATHS

GROUND FLOOR

# **Alterra**

INTERIOR: 2,708 SQ.FT. EXTERIOR: 1,803 SQ.FT.

2 BEDROOMS + DEN, 3 BATHS

GROUND FLOOR