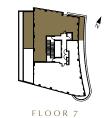

# **Alterra**

INTERIOR: 1,963 SQ.FT. EXTERIOR: 667 SQ.FT. 2 BEDROOMS, 2.5 BATHS

FLOOR 7

# **Alterra**

INTERIOR: 1,963 SQ.FT. EXTERIOR: 667 SQ.FT.

2 BEDROOMS + DEN, 2.5 BATHS

FLOOR 7