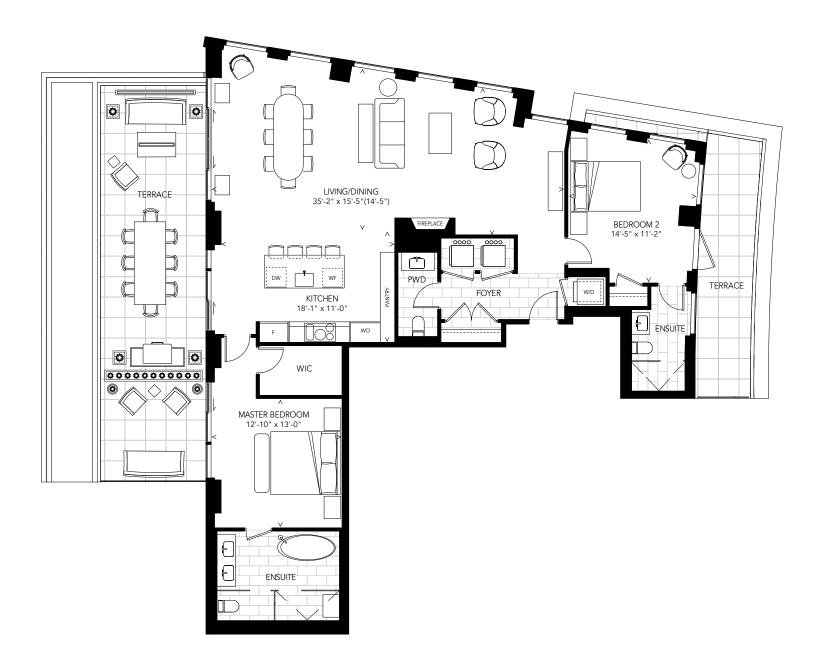

# **Alterra**

INTERIOR: 1,963 SQ.FT. EXTERIOR: 667 SQ.FT. 2 BEDROOMS, 2.5 BATHS

FLOOR 7

# **Alterra**

INTERIOR: 1,963 SQ.FT. EXTERIOR: 667 SQ.FT.

2 BEDROOMS + DEN, 2.5 BATHS

FLOOR 7