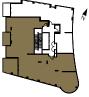

INTERIOR: 2,708 SQ.FT. EXTERIOR: 1,803 SQ.FT.

2 BEDROOMS + DEN, 3 BATHS

GROUND FLOOR

# **Alterra**

INTERIOR: 2,708 SQ.FT. EXTERIOR: 1,803 SQ.FT.

2 BEDROOMS + DEN, 3 BATHS

GROUND FLOOR