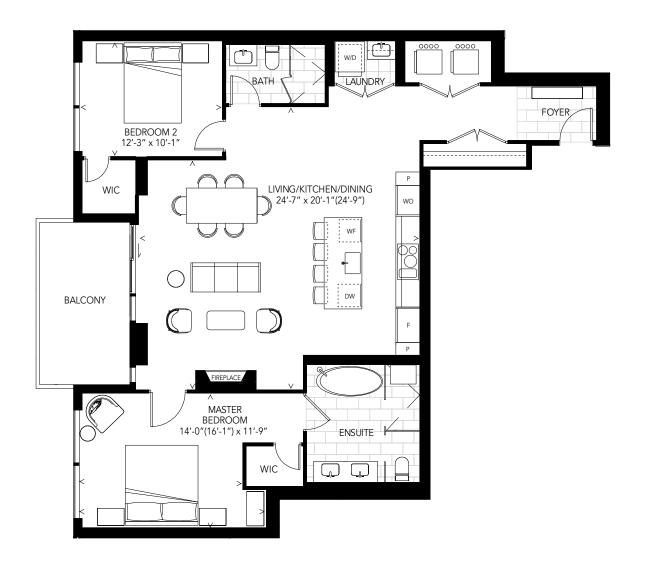

**Alterra** 

2A2-4A2

INTERIOR: 2,421 SQ.FT. EXTERIOR: 152 SQ.FT.

2 BEDROOMS + DEN, 2.5 BATHS

FLOORS 2-4