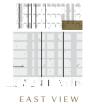

# **Alterra**

2c-4c

INTERIOR: 1,388 SQ.FT. EXTERIOR: 112 SQ.FT. 2 BEDROOMS, 2 BATHS

FLOORS 2-4

FLOOR 2-4

**Alterra** 

WEST VIEW

SOUTH VIEW EAST VIEW