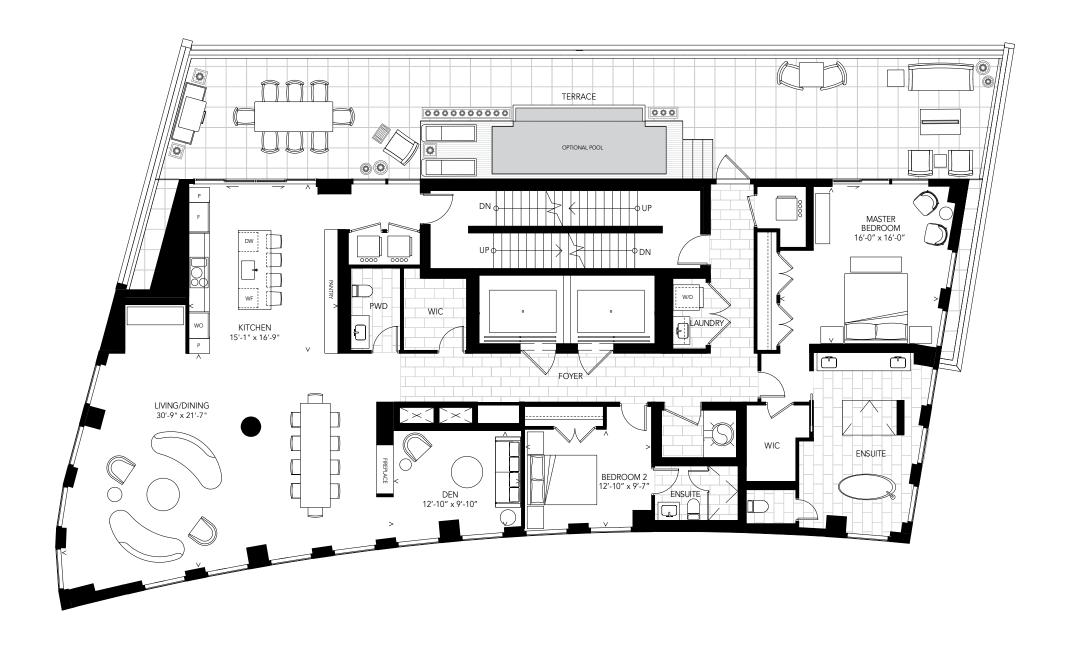

#### 8<sub>A1</sub>

INTERIOR: 2,745 SQ.FT. EXTERIOR: 997 SQ.FT.

2 BEDROOMS + DEN, 2.5 BATHS

FLOOR 8

### **Alterra**

INTERIOR: 2,745 SQ.FT. EXTERIOR: 997 SQ.FT.

2 BEDROOMS + DEN, 2.5 BATHS

FLOOR 8

## **Alterra**

843

INTERIOR: 2,745 SQ.FT. EXTERIOR: 997 SQ.FT. 3 BEDROOMS, 3 BATHS FLOOR 8

**Alterra** 