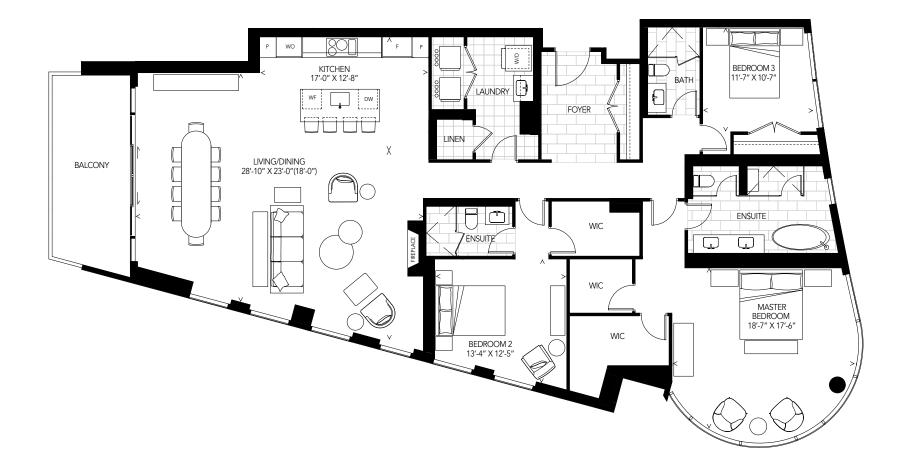

INTERIOR: 2,708 SQ.FT. EXTERIOR: 1,803 SQ.FT.

2 BEDROOMS + DEN, 3 BATHS

GROUND FLOOR

# **Alterra**

INTERIOR: 2,708 SQ.FT. EXTERIOR: 1,803 SQ.FT.

2 BEDROOMS + DEN, 3 BATHS

GROUND FLOOR