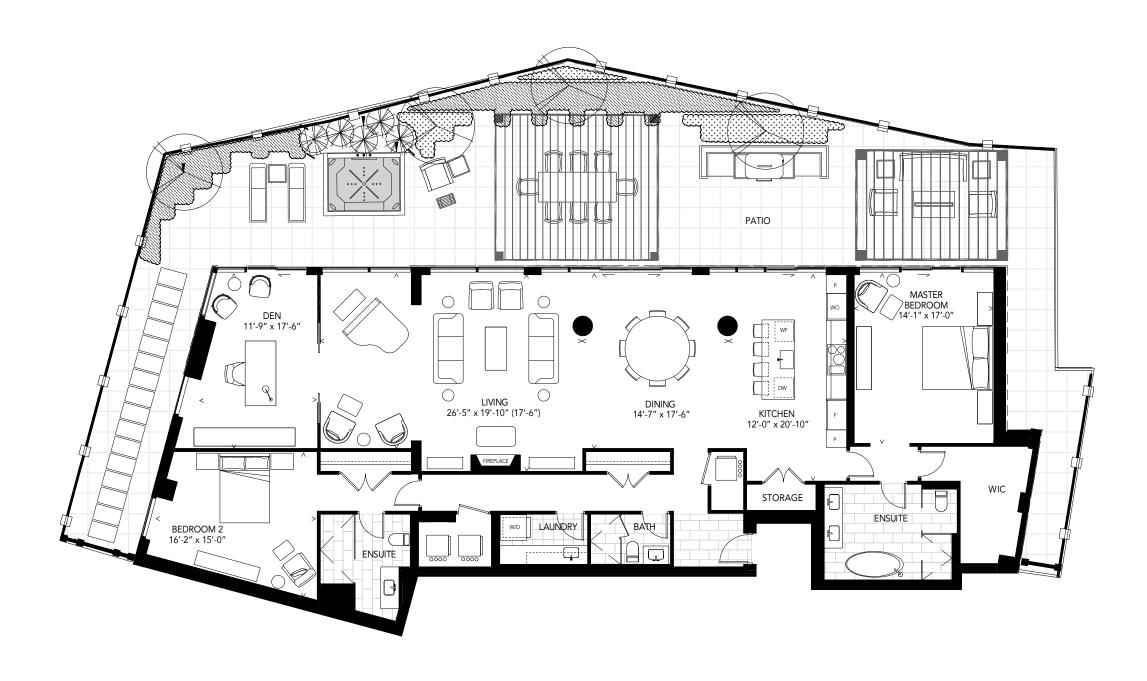

INTERIOR: 2,708 SQ.FT. EXTERIOR: 1,803 SQ.FT.

2 BEDROOMS + DEN, 3 BATHS

GROUND FLOOR

# **Alterra**

INTERIOR: 2,708 SQ.FT. EXTERIOR: 1,803 SQ.FT.

2 BEDROOMS + DEN, 3 BATHS

GROUND FLOOR