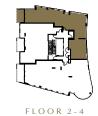

# **Alterra**

2A1-4A1

INTERIOR: 2,421 sq.ft. EXTERIOR: 152 sq.ft. 3 BEDROOMS, 3 BATHS

FLOORS 2-4

Plan is not to layouts are ap variances. Dir Sizes and spec

Plan is not to scale and all dimensions, specifications and layouts are approximate and subject to normal construction variances. Dimensions may exceed the useable floor area. Sizes and specifications subject to change without notice. Tile pattern, window size and locations may vary. Furniture and BBQ are displayed for illustration purposes only and does not necessarily reflect the electrical or mechanical plan for the suite. Suites are sold unfurnished. Balcony and façade variations may apply, contact a sales representative for further details. E.&O.E. @Alterna 2019. All rights reserved. Nov 2019.

**Alterra** 

2A2-4A2

INTERIOR: 2,421 SQ.FT. EXTERIOR: 152 SQ.FT.

2 BEDROOMS + DEN, 2.5 BATHS

FLOORS 2-4