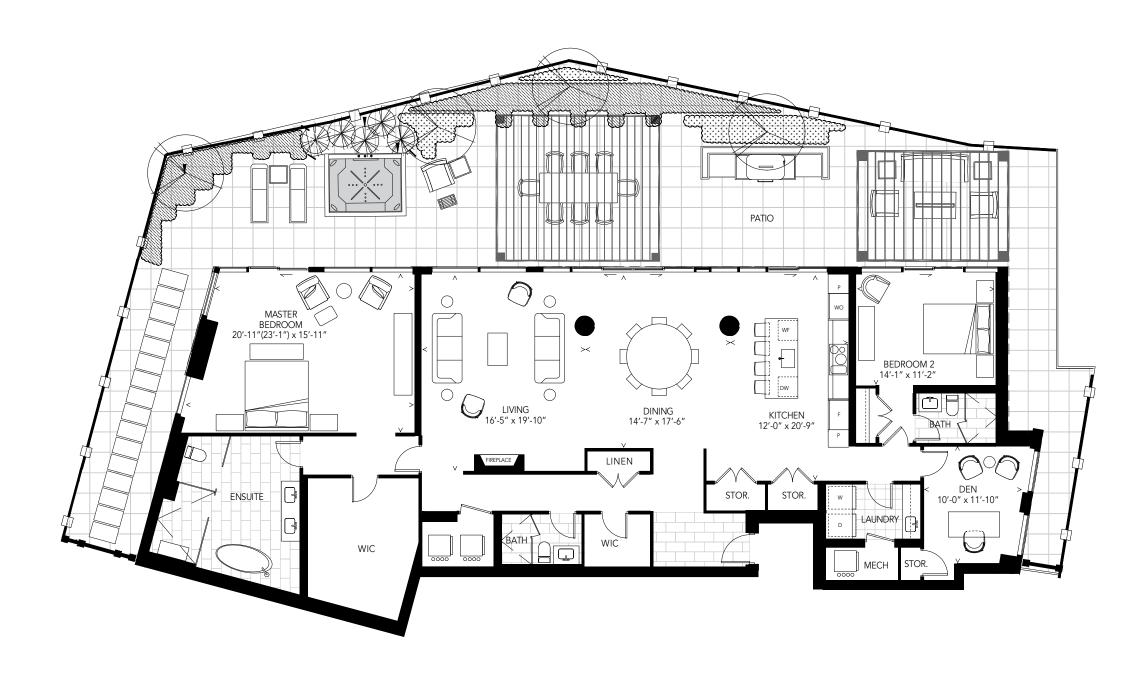

INTERIOR: 2,708 SQ.FT. EXTERIOR: 1,803 SQ.FT.

2 BEDROOMS + DEN, 3 BATHS

GROUND FLOOR

# **Alterra**

INTERIOR: 2,708 SQ.FT. EXTERIOR: 1,803 SQ.FT.

2 BEDROOMS + DEN, 3 BATHS

GROUND FLOOR