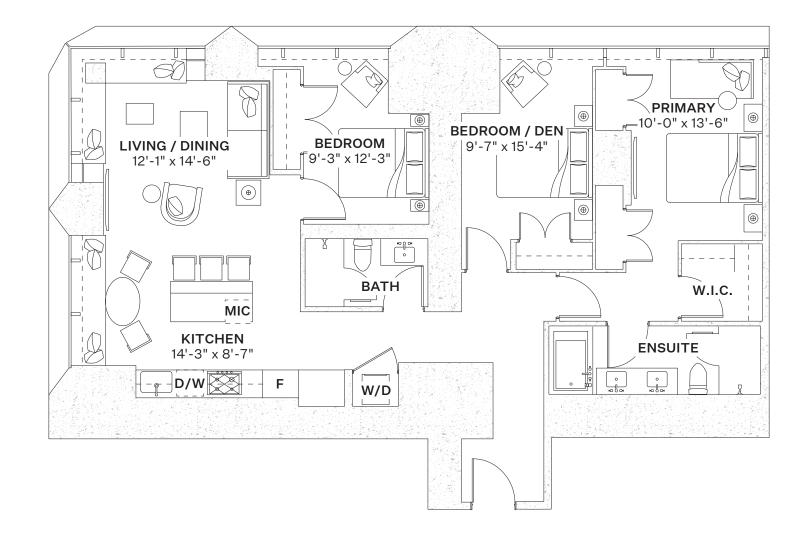

## THE *LIMITED*COLLECTION

High-Rise Suite 04 Floors 62–84

> Three Bedrooms Two Bathrooms 1,909 SQ FT

ARCHITECTURAL DESIGN BY

**Foster + Partners** 

Mid-Rise Suite 01 Floors 49–56, 59–61

> Three Bedrooms Two Bathroooms 1,495 SQ FT

ARCHITECTURAL DESIGN BY

**Foster + Partners** 

Mid-Rise Suite 02 Floors 49–56, 59–61

> Two Bedrooms Two Bathroooms 1,352 SQ FT

ARCHITECTURAL DESIGN BY

Mid-Rise Suite 03 Floors 49–56, 59–61

> Two Bedrooms Two Bathroooms 1,499 SQ FT