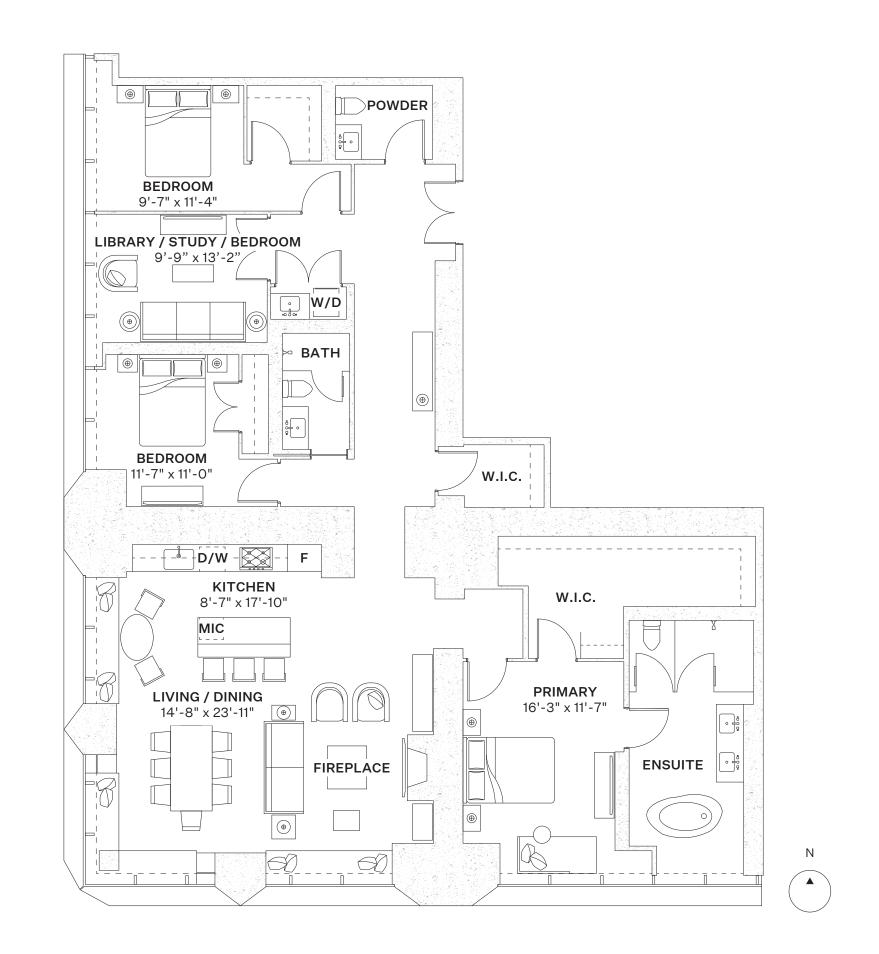

## THE *LIMITED*COLLECTION

High-Rise Suite 01 Floors 62–84

> Three Bedrooms Two Bathroooms 1,909 SQ FT

ARCHITECTURAL DESIGN BY

**Foster + Partners** 

## THE *LIMITED*COLLECTION

High-Rise Suite 02 Floors 62–84

Two Bedrooms Plus Library / Study or Three Bedrooms Two-and-a-Half Bathroooms 2,466 SQ FT

ARCHITECTURAL DESIGN BY

## THE *LIMITED*COLLECTION

High-Rise Suite 03 Floors 62–84

Three Bedrooms Plus Library / Study or Four Bedrooms Two-and-a-Half Bathroooms 2,468 SQ FT

ARCHITECTURAL DESIGN BY

## THE *LIMITED*COLLECTION

High-Rise Suite 04 Floors 62–84

> Three Bedrooms Two Bathrooms 1,909 SQ FT

ARCHITECTURAL DESIGN BY

**Foster + Partners** 

Mid-Rise Suite 01 Floors 49–56, 59–61

> Three Bedrooms Two Bathroooms 1,495 SQ FT