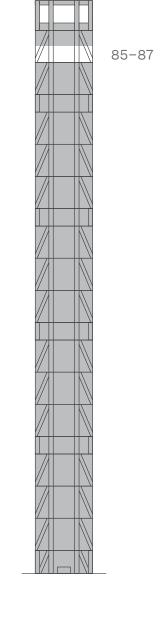

## THE *LIMITED*COLLECTION

Penthouse 01 Floors 85–87

Three Bedrooms
Three-and-a-Half Bathroooms
4,351 SQ FT

ARCHITECTURAL DESIGN BY

**Foster + Partners** 

## THE *LIMITED*COLLECTION

Penthouse 02 Floors 85–87

Three Bedrooms
Three-and-a-Half Bathroooms
4,351 SQ FT

ARCHITECTURAL DESIGN BY

**Foster + Partners** 