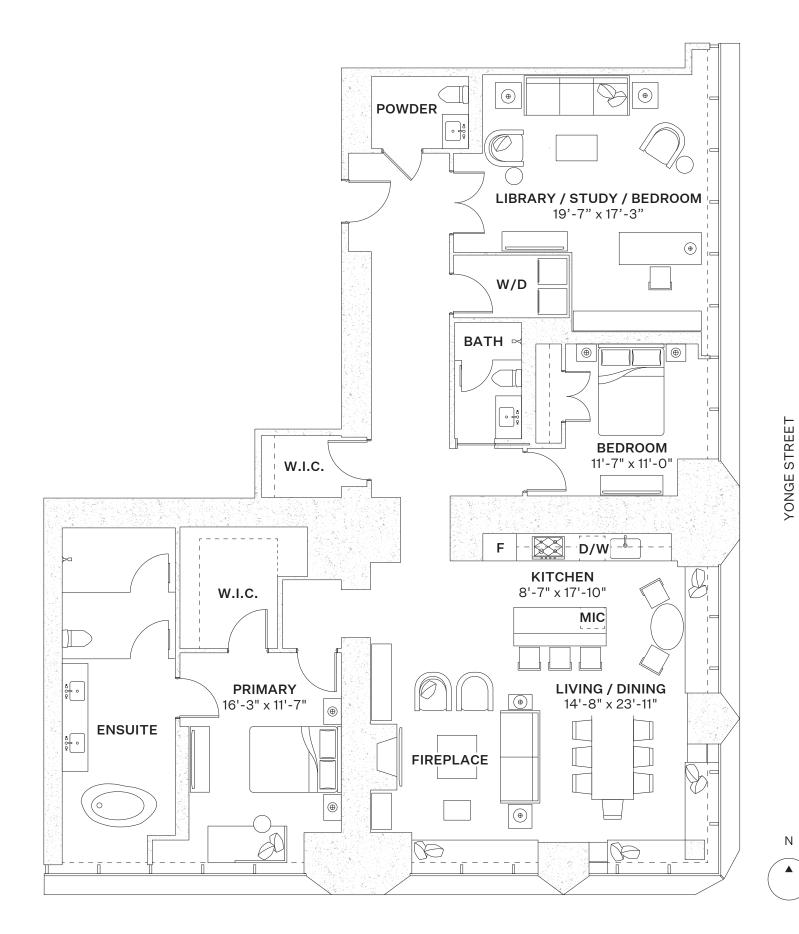

## THE *LIMITED*COLLECTION

High-Rise Suite 01 Floors 62–84

> Three Bedrooms Two Bathroooms 1,909 SQ FT

ARCHITECTURAL DESIGN BY

**Foster + Partners** 

## THE *LIMITED*COLLECTION

High-Rise Suite 02 Floors 62–84

Two Bedrooms Plus Library / Study or Three Bedrooms Two-and-a-Half Bathroooms 2,466 SQ FT

ARCHITECTURAL DESIGN BY

## THE *LIMITED*COLLECTION

High-Rise Suite 03 Floors 62–84

Three Bedrooms Plus Library / Study or Four Bedrooms Two-and-a-Half Bathroooms 2,468 SQ FT

ARCHITECTURAL DESIGN BY

## THE *LIMITED*COLLECTION

High-Rise Suite 04 Floors 62–84

> Three Bedrooms Two Bathrooms 1,909 SQ FT

ARCHITECTURAL DESIGN BY

**Foster + Partners** 

Mid-Rise Suite 01 Floors 49–56, 59–61

> Three Bedrooms Two Bathroooms 1,495 SQ FT