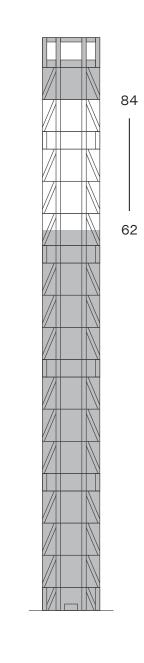

## THE *LIMITED*COLLECTION

High-Rise Suite 01 Floors 62–84

> Three Bedrooms Two Bathroooms 1,909 SQ FT

ARCHITECTURAL DESIGN BY

**Foster + Partners** 

## THE *LIMITED*COLLECTION

High-Rise Suite 02 Floors 62–84

Two Bedrooms Plus Library / Study or Three Bedrooms Two-and-a-Half Bathroooms 2,466 SQ FT

ARCHITECTURAL DESIGN BY

## THE *LIMITED*COLLECTION

High-Rise Suite 03 Floors 62–84

Three Bedrooms Plus Library / Study or Four Bedrooms Two-and-a-Half Bathroooms 2,468 SQ FT

ARCHITECTURAL DESIGN BY

## THE *LIMITED*COLLECTION

High-Rise Suite 04 Floors 62–84

> Three Bedrooms Two Bathrooms 1,909 SQ FT

ARCHITECTURAL DESIGN BY

**Foster + Partners** 

Mid-Rise Suite 01 Floors 49–56, 59–61

> Three Bedrooms Two Bathroooms 1,495 SQ FT