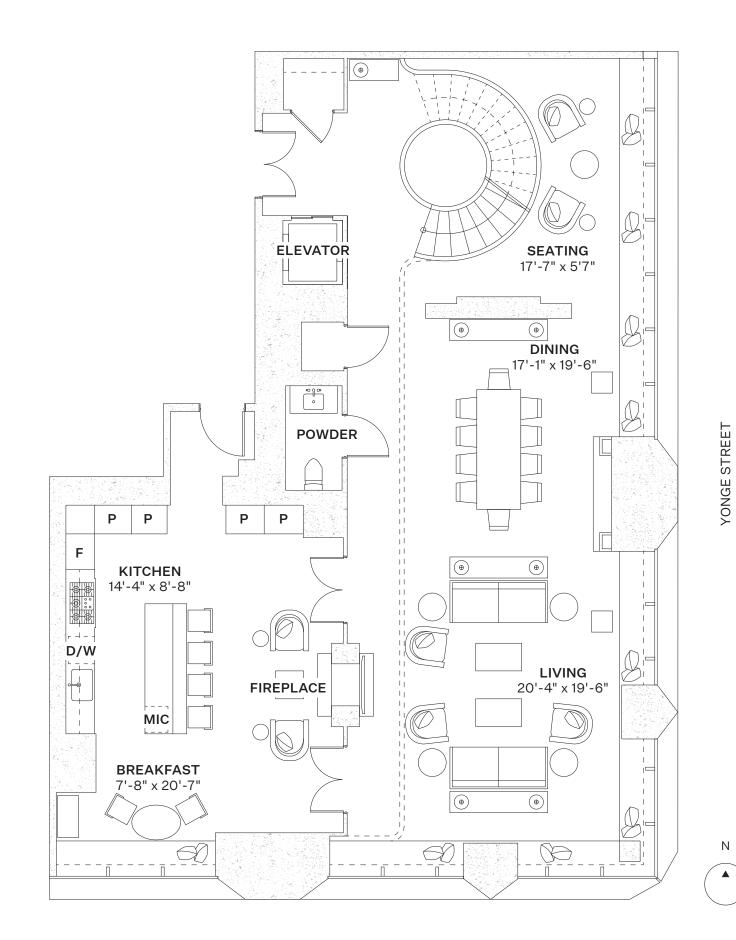

## THE *LIMITED*COLLECTION

Grand Penthouse 02 Floor 88 Four Story Multi-Level

Three Bedrooms
Three-and-a-Half Bathroooms
6,037 SQ FT
1,025 Exterior SQ FT

ARCHITECTURAL DESIGN BY

## THE *LIMITED*COLLECTION

Grand Penthouse 02 Floor 89 Four Story Multi-Level

Three Bedrooms
Three-and-a-Half Bathroooms
6,037 SQ FT
1,025 Exterior SQ FT

ARCHITECTURAL DESIGN BY

## THE *LIMITED*COLLECTION

Grand Penthouse 02 Floor 90 Four Story Multi-Level

Three Bedrooms
Three-and-a-Half Bathroooms
6,037 SQ FT
1,025 Exterior SQ FT

ARCHITECTURAL DESIGN BY

## THE *LIMITED*COLLECTION

Grand Penthouse 02 Floor 91 Four Story Multi-Level

Three Bedrooms
Three-and-a-Half Bathroooms
6,037 SQ FT
1,025 Exterior SQ FT

ARCHITECTURAL DESIGN BY