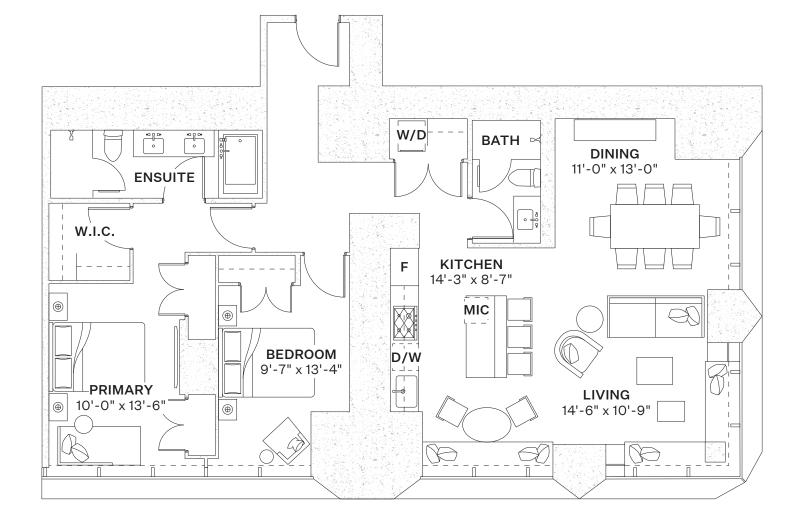

## THE *LIMITED*COLLECTION

High-Rise Suite 01 Floors 62–84

> Three Bedrooms Two Bathroooms 1,909 SQ FT

ARCHITECTURAL DESIGN BY

**Foster + Partners** 

## THE *LIMITED*COLLECTION

High-Rise Suite 02 Floors 62–84

Two Bedrooms Plus Library / Study or Three Bedrooms Two-and-a-Half Bathroooms 2,466 SQ FT

ARCHITECTURAL DESIGN BY

## THE *LIMITED*COLLECTION

High-Rise Suite 03 Floors 62–84

Three Bedrooms Plus Library / Study or Four Bedrooms Two-and-a-Half Bathroooms 2,468 SQ FT

ARCHITECTURAL DESIGN BY

## THE *LIMITED*COLLECTION

High-Rise Suite 04 Floors 62–84

> Three Bedrooms Two Bathrooms 1,909 SQ FT

ARCHITECTURAL DESIGN BY

**Foster + Partners** 

Mid-Rise Suite 01 Floors 49–56, 59–61

> Three Bedrooms Two Bathroooms 1,495 SQ FT

ARCHITECTURAL DESIGN BY

**Foster + Partners** 

Mid-Rise Suite 02 Floors 49–56, 59–61

> Two Bedrooms Two Bathroooms 1,352 SQ FT

ARCHITECTURAL DESIGN BY

Mid-Rise Suite 03 Floors 49–56, 59–61

> Two Bedrooms Two Bathroooms 1,499 SQ FT

ARCHITECTURAL DESIGN BY

**Foster** + **Partners** 

YONGE STREET

Mid-Rise Suite 04 Floors 49–56, 59–61

Two Bedrooms Plus Den Two Bathroooms 1,502 SQ FT

ARCHITECTURAL DESIGN BY

Mid-Rise Suite 05 Floors 49–56, 59–61

> Two Bedrooms Two Bathroooms 1,352 SQ FT

ARCHITECTURAL DESIGN BY

Mid-Rise Suite 06 Floors 49–56, 59–61

Two Bedrooms Plus Den or Three Bedrooms Two Bathroooms 1,495 SQ FT

## THE *LIMITED*COLLECTION

Penthouse 01 Floors 85–87

Three Bedrooms
Three-and-a-Half Bathroooms
4,351 SQ FT

ARCHITECTURAL DESIGN BY

**Foster + Partners** 

## THE *LIMITED*COLLECTION

Penthouse 02 Floors 85–87

Three Bedrooms
Three-and-a-Half Bathroooms
4,351 SQ FT

ARCHITECTURAL DESIGN BY

**Foster + Partners** 