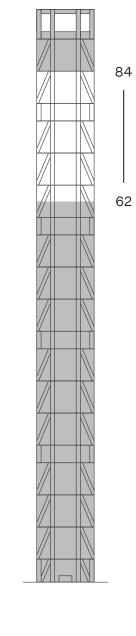

## THE *LIMITED*COLLECTION

High-Rise Suite 01 Floors 62–84

> Three Bedrooms Two Bathroooms 1,909 SQ FT

ARCHITECTURAL DESIGN BY

**Foster + Partners** 

## THE *LIMITED*COLLECTION

High-Rise Suite 02 Floors 62–84

Two Bedrooms Plus Library / Study or Three Bedrooms Two-and-a-Half Bathroooms 2,466 SQ FT

ARCHITECTURAL DESIGN BY

## THE *LIMITED*COLLECTION

High-Rise Suite 03 Floors 62–84

Three Bedrooms Plus Library / Study or Four Bedrooms Two-and-a-Half Bathroooms 2,468 SQ FT

ARCHITECTURAL DESIGN BY

## THE *LIMITED*COLLECTION

High-Rise Suite 04 Floors 62–84

> Three Bedrooms Two Bathrooms 1,909 SQ FT

ARCHITECTURAL DESIGN BY

**Foster + Partners** 

Mid-Rise Suite 01 Floors 49–56, 59–61

> Three Bedrooms Two Bathroooms 1,495 SQ FT