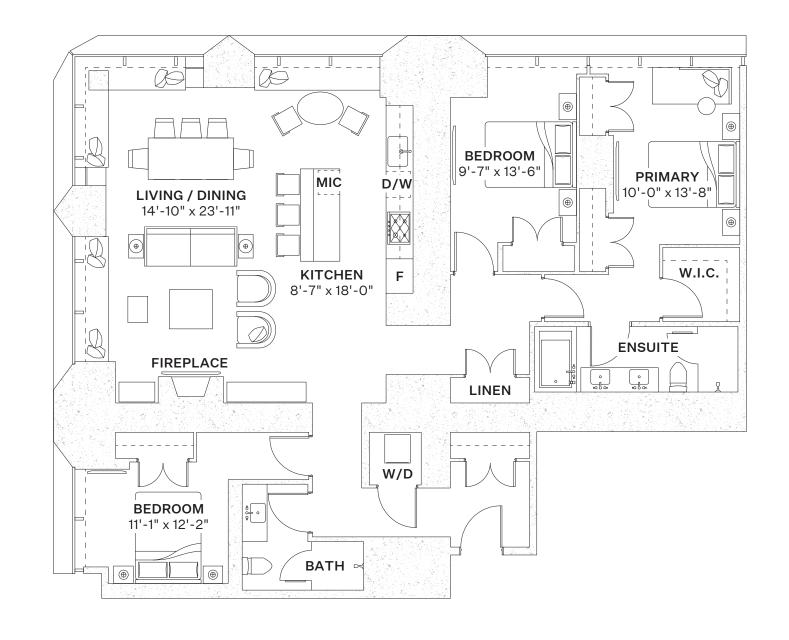

## THE *LIMITED*COLLECTION

High-Rise Suite 02 Floors 62–84

Two Bedrooms Plus Library / Study or Three Bedrooms Two-and-a-Half Bathroooms 2,466 SQ FT

ARCHITECTURAL DESIGN BY