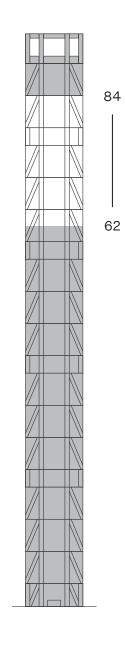

## THE *LIMITED*COLLECTION

High-Rise Suite 01 Floors 62–84

> Three Bedrooms Two Bathroooms 1,909 SQ FT

ARCHITECTURAL DESIGN BY

**Foster + Partners** 

## THE *LIMITED*COLLECTION

High-Rise Suite 04 Floors 62–84

> Three Bedrooms Two Bathrooms 1,909 SQ FT

ARCHITECTURAL DESIGN BY

**Foster + Partners** 

Mid-Rise Suite 01 Floors 49–56, 59–61

> Three Bedrooms Two Bathroooms 1,495 SQ FT