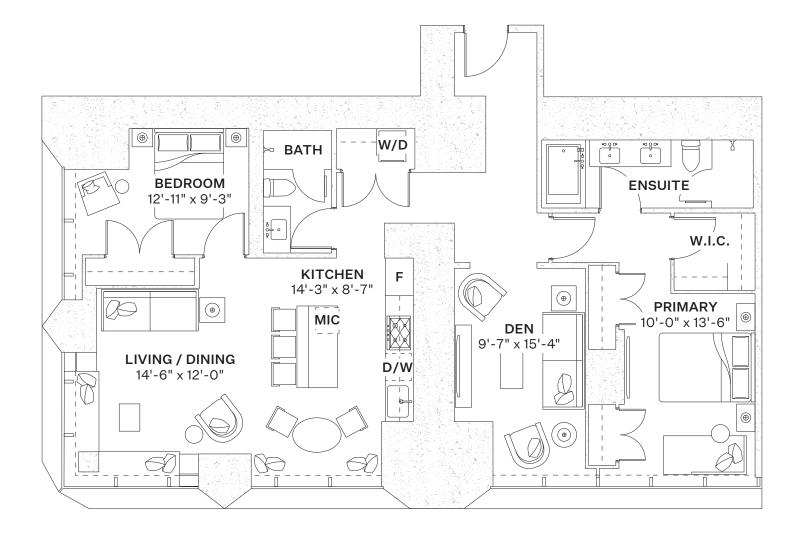

ARCHITECTURAL DESIGN BY

**Foster** + **Partners** 

YONGE STREET

Mid-Rise Suite 04 Floors 49–56, 59–61

Two Bedrooms Plus Den Two Bathroooms 1,502 SQ FT

ARCHITECTURAL DESIGN BY

Mid-Rise Suite 05 Floors 49–56, 59–61

> Two Bedrooms Two Bathroooms 1,352 SQ FT

ARCHITECTURAL DESIGN BY

Mid-Rise Suite 06 Floors 49–56, 59–61

Two Bedrooms Plus Den or Three Bedrooms Two Bathroooms 1,495 SQ FT