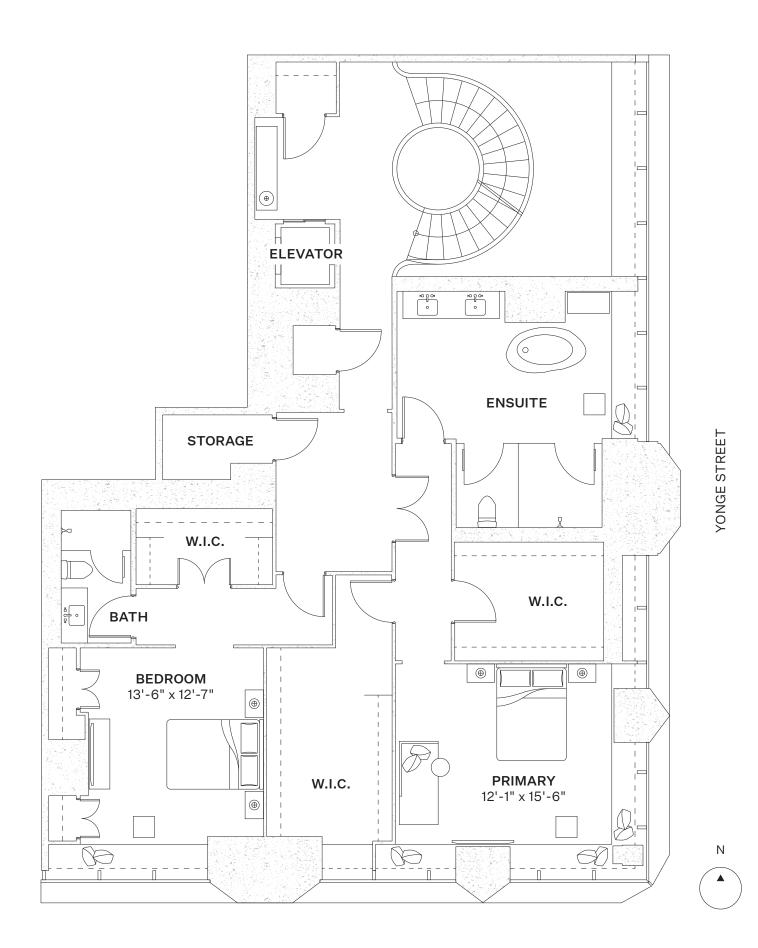

## THE *LIMITED*COLLECTION

Grand Penthouse 02 Floor 90 Four Story Multi-Level

Three Bedrooms
Three-and-a-Half Bathroooms
6,037 SQ FT
1,025 Exterior SQ FT

ARCHITECTURAL DESIGN BY