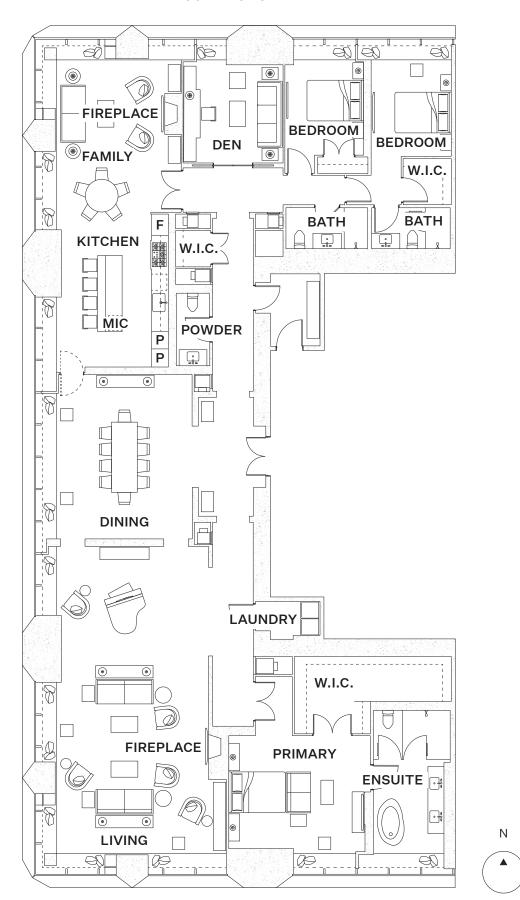

## THE *LIMITED*COLLECTION

Penthouse 01 Floors 85–87

Three Bedrooms
Three-and-a-Half Bathroooms
4,351 SQ FT

ARCHITECTURAL DESIGN BY

**Foster + Partners** 

## THE *LIMITED*COLLECTION

Penthouse 02 Floors 85–87

Three Bedrooms
Three-and-a-Half Bathroooms
4,351 SQ FT

ARCHITECTURAL DESIGN BY

**Foster + Partners** 