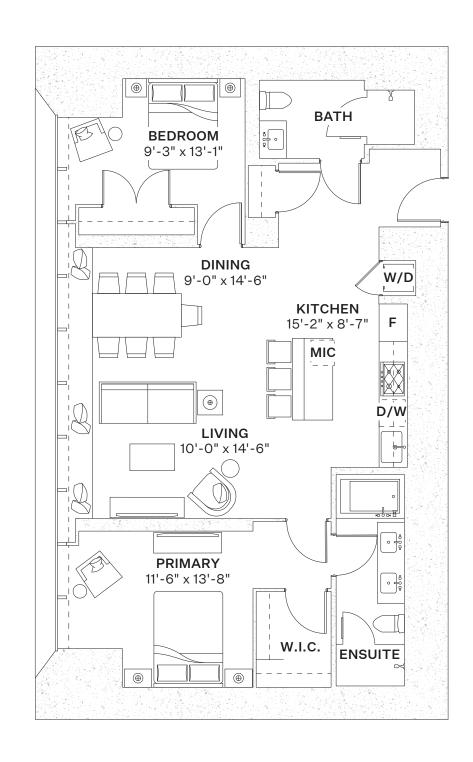

## THE *LIMITED*COLLECTION

High-Rise Suite 04 Floors 62–84

> Three Bedrooms Two Bathrooms 1,909 SQ FT

ARCHITECTURAL DESIGN BY

**Foster + Partners** 

Mid-Rise Suite 01 Floors 49–56, 59–61

> Three Bedrooms Two Bathroooms 1,495 SQ FT

ARCHITECTURAL DESIGN BY

**Foster + Partners** 

Mid-Rise Suite 02 Floors 49–56, 59–61

> Two Bedrooms Two Bathroooms 1,352 SQ FT

ARCHITECTURAL DESIGN BY

Mid-Rise Suite 03 Floors 49–56, 59–61

> Two Bedrooms Two Bathroooms 1,499 SQ FT