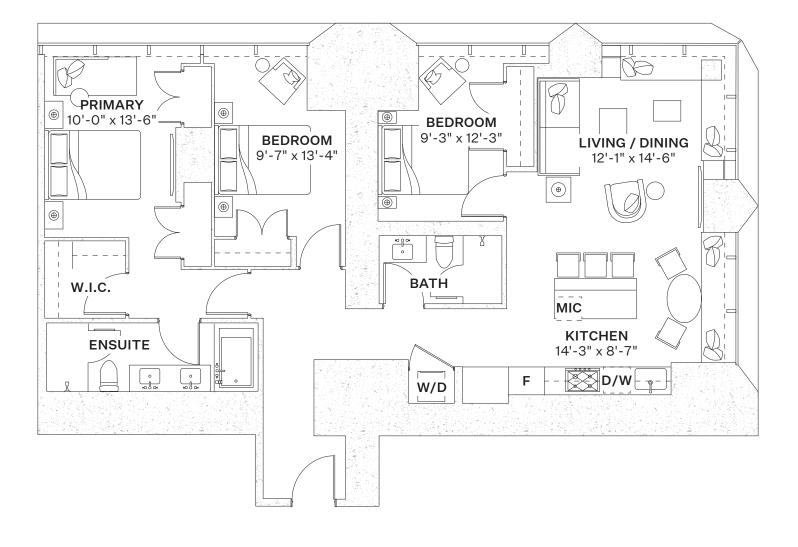

## THE *LIMITED*COLLECTION

High-Rise Suite 01 Floors 62–84

> Three Bedrooms Two Bathroooms 1,909 SQ FT

ARCHITECTURAL DESIGN BY

**Foster + Partners** 

## THE *LIMITED*COLLECTION

High-Rise Suite 02 Floors 62–84

Two Bedrooms Plus Library / Study or Three Bedrooms Two-and-a-Half Bathroooms 2,466 SQ FT

ARCHITECTURAL DESIGN BY

## THE *LIMITED*COLLECTION

High-Rise Suite 03 Floors 62–84

Three Bedrooms Plus Library / Study or Four Bedrooms Two-and-a-Half Bathroooms 2,468 SQ FT

ARCHITECTURAL DESIGN BY

## THE *LIMITED*COLLECTION

High-Rise Suite 04 Floors 62–84

> Three Bedrooms Two Bathrooms 1,909 SQ FT

ARCHITECTURAL DESIGN BY

**Foster + Partners** 

Mid-Rise Suite 01 Floors 49–56, 59–61

> Three Bedrooms Two Bathroooms 1,495 SQ FT