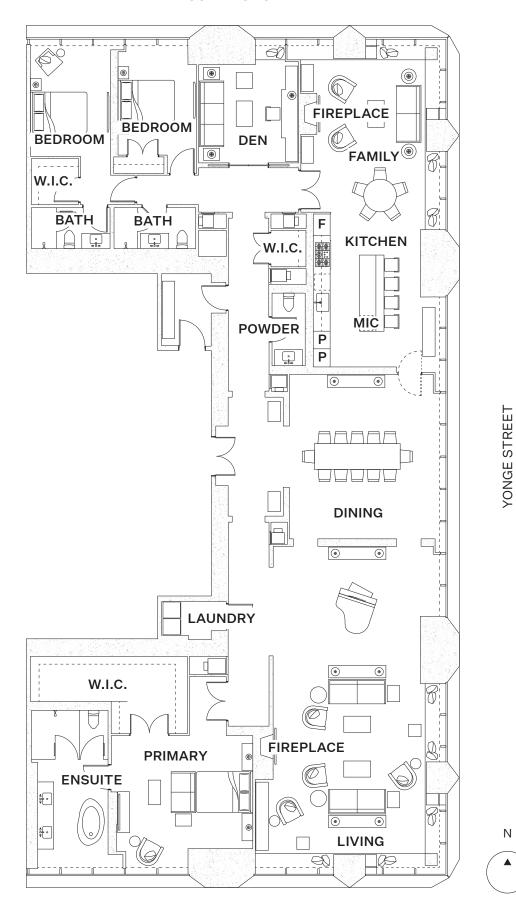

ARCHITECTURAL DESIGN BY

**Foster** + **Partners** 

YONGE STREET

Mid-Rise Suite 04 Floors 49–56, 59–61

Two Bedrooms Plus Den Two Bathroooms 1,502 SQ FT

ARCHITECTURAL DESIGN BY

Mid-Rise Suite 05 Floors 49–56, 59–61