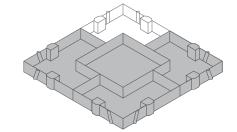

## THE *LIMITED*COLLECTION

Grand Penthouse 02 Floor 88 Four Story Multi-Level

Three Bedrooms
Three-and-a-Half Bathroooms
6,037 SQ FT
1,025 Exterior SQ FT

ARCHITECTURAL DESIGN BY

## THE *LIMITED*COLLECTION

Grand Penthouse 02 Floor 89 Four Story Multi-Level

Three Bedrooms
Three-and-a-Half Bathroooms
6,037 SQ FT
1,025 Exterior SQ FT

ARCHITECTURAL DESIGN BY

## THE *LIMITED*COLLECTION

Grand Penthouse 02 Floor 90 Four Story Multi-Level

Three Bedrooms
Three-and-a-Half Bathroooms
6,037 SQ FT
1,025 Exterior SQ FT

ARCHITECTURAL DESIGN BY

## THE *LIMITED*COLLECTION

Grand Penthouse 02 Floor 91 Four Story Multi-Level

Three Bedrooms
Three-and-a-Half Bathroooms
6,037 SQ FT
1,025 Exterior SQ FT

ARCHITECTURAL DESIGN BY