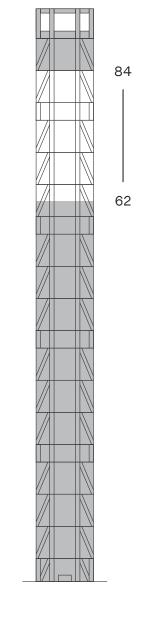

## THE *LIMITED*COLLECTION

High-Rise Suite 01 Floors 62–84

> Three Bedrooms Two Bathroooms 1,909 SQ FT

ARCHITECTURAL DESIGN BY

**Foster + Partners** 

## THE *LIMITED*COLLECTION

High-Rise Suite 02 Floors 62–84

Two Bedrooms Plus Library / Study or Three Bedrooms Two-and-a-Half Bathroooms 2,466 SQ FT

ARCHITECTURAL DESIGN BY

## THE *LIMITED*COLLECTION

High-Rise Suite 03 Floors 62–84

Three Bedrooms Plus Library / Study or Four Bedrooms Two-and-a-Half Bathroooms 2,468 SQ FT

ARCHITECTURAL DESIGN BY

## THE *LIMITED*COLLECTION

High-Rise Suite 04 Floors 62–84

> Three Bedrooms Two Bathrooms 1,909 SQ FT

ARCHITECTURAL DESIGN BY

**Foster + Partners** 

Mid-Rise Suite 01 Floors 49–56, 59–61

> Three Bedrooms Two Bathroooms 1,495 SQ FT