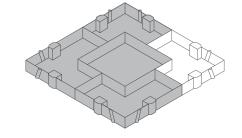

## THE *LIMITED*COLLECTION

Grand Penthouse 02 Floor 88 Four Story Multi-Level

Three Bedrooms
Three-and-a-Half Bathroooms
6,037 SQ FT
1,025 Exterior SQ FT

ARCHITECTURAL DESIGN BY

## THE *LIMITED*COLLECTION

Grand Penthouse 02 Floor 89 Four Story Multi-Level

Three Bedrooms
Three-and-a-Half Bathroooms
6,037 SQ FT
1,025 Exterior SQ FT

ARCHITECTURAL DESIGN BY

## THE *LIMITED*COLLECTION

Grand Penthouse 02 Floor 90 Four Story Multi-Level

Three Bedrooms
Three-and-a-Half Bathroooms
6,037 SQ FT
1,025 Exterior SQ FT

ARCHITECTURAL DESIGN BY

## THE *LIMITED*COLLECTION

Grand Penthouse 02 Floor 91 Four Story Multi-Level

Three Bedrooms
Three-and-a-Half Bathroooms
6,037 SQ FT
1,025 Exterior SQ FT

ARCHITECTURAL DESIGN BY