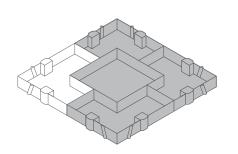

## THE *LIMITED*COLLECTION

Grand Penthouse 02 Floor 88 Four Story Multi-Level

Three Bedrooms
Three-and-a-Half Bathroooms
6,037 SQ FT
1,025 Exterior SQ FT

ARCHITECTURAL DESIGN BY

## THE *LIMITED*COLLECTION

Grand Penthouse 02 Floor 89 Four Story Multi-Level

Three Bedrooms
Three-and-a-Half Bathroooms
6,037 SQ FT
1,025 Exterior SQ FT

ARCHITECTURAL DESIGN BY

## THE *LIMITED*COLLECTION

Grand Penthouse 02 Floor 90 Four Story Multi-Level

Three Bedrooms
Three-and-a-Half Bathroooms
6,037 SQ FT
1,025 Exterior SQ FT

ARCHITECTURAL DESIGN BY

## THE *LIMITED*COLLECTION

Grand Penthouse 02 Floor 91 Four Story Multi-Level

Three Bedrooms
Three-and-a-Half Bathroooms
6,037 SQ FT
1,025 Exterior SQ FT

ARCHITECTURAL DESIGN BY