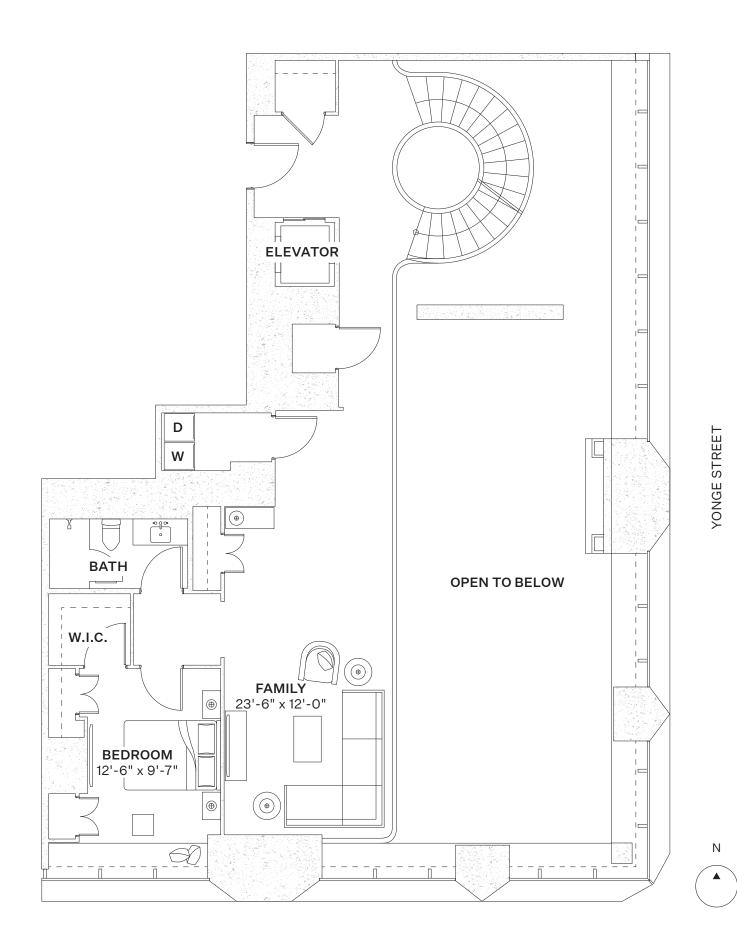

## THE *LIMITED*COLLECTION

Grand Penthouse 02 Floor 89 Four Story Multi-Level

Three Bedrooms
Three-and-a-Half Bathroooms
6,037 SQ FT
1,025 Exterior SQ FT

ARCHITECTURAL DESIGN BY