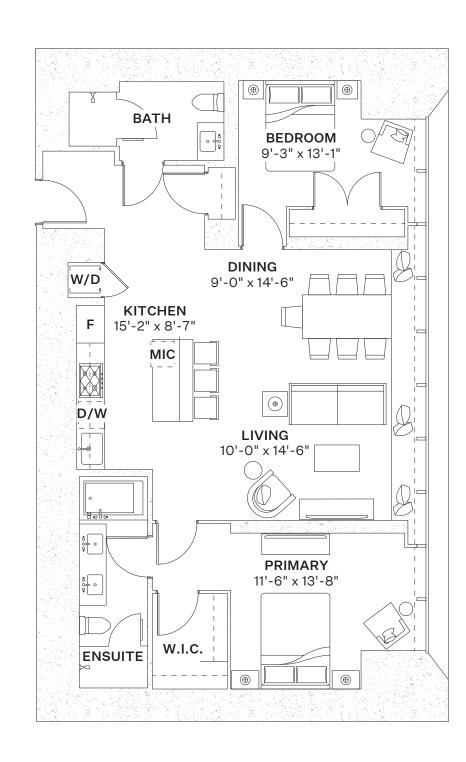

ARCHITECTURAL DESIGN BY

**Foster** + **Partners** 

YONGE STREET

Mid-Rise Suite 04 Floors 49–56, 59–61

Two Bedrooms Plus Den Two Bathroooms 1,502 SQ FT

ARCHITECTURAL DESIGN BY

Mid-Rise Suite 05 Floors 49–56, 59–61

> Two Bedrooms Two Bathroooms 1,352 SQ FT

ARCHITECTURAL DESIGN BY

Mid-Rise Suite 06 Floors 49–56, 59–61

Two Bedrooms Plus Den or Three Bedrooms Two Bathroooms 1,495 SQ FT