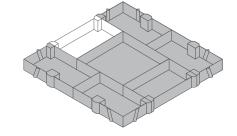

## THE *LIMITED*COLLECTION

Grand Penthouse 02 Floor 88 Four Story Multi-Level

Three Bedrooms
Three-and-a-Half Bathroooms
6,037 SQ FT
1,025 Exterior SQ FT

ARCHITECTURAL DESIGN BY

## THE *LIMITED*COLLECTION

Grand Penthouse 02 Floor 89 Four Story Multi-Level

Three Bedrooms
Three-and-a-Half Bathroooms
6,037 SQ FT
1,025 Exterior SQ FT

ARCHITECTURAL DESIGN BY

## THE *LIMITED*COLLECTION

Grand Penthouse 02 Floor 90 Four Story Multi-Level

Three Bedrooms
Three-and-a-Half Bathroooms
6,037 SQ FT
1,025 Exterior SQ FT

ARCHITECTURAL DESIGN BY

## THE *LIMITED*COLLECTION

Grand Penthouse 02 Floor 91 Four Story Multi-Level

Three Bedrooms
Three-and-a-Half Bathroooms
6,037 SQ FT
1,025 Exterior SQ FT

ARCHITECTURAL DESIGN BY