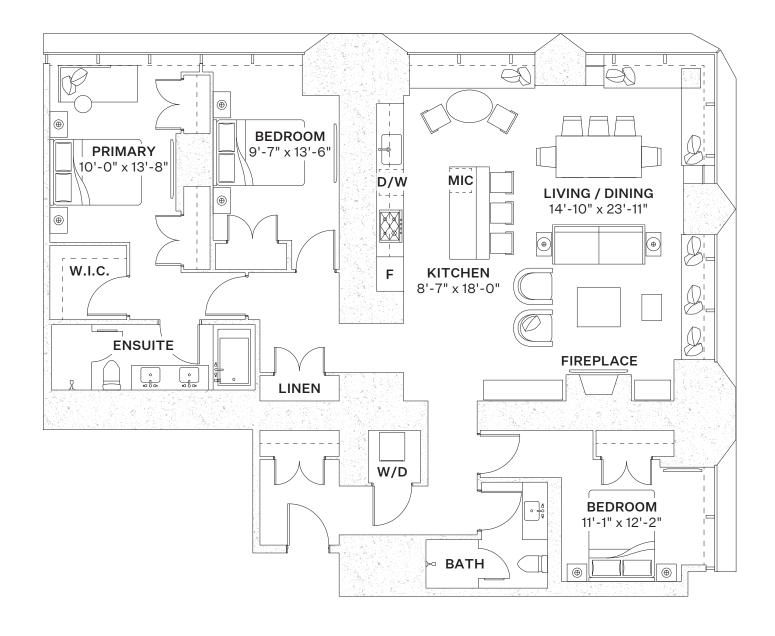

## THE *LIMITED*COLLECTION

High-Rise Suite 02 Floors 62–84

Two Bedrooms Plus Library / Study or Three Bedrooms Two-and-a-Half Bathroooms 2,466 SQ FT

ARCHITECTURAL DESIGN BY