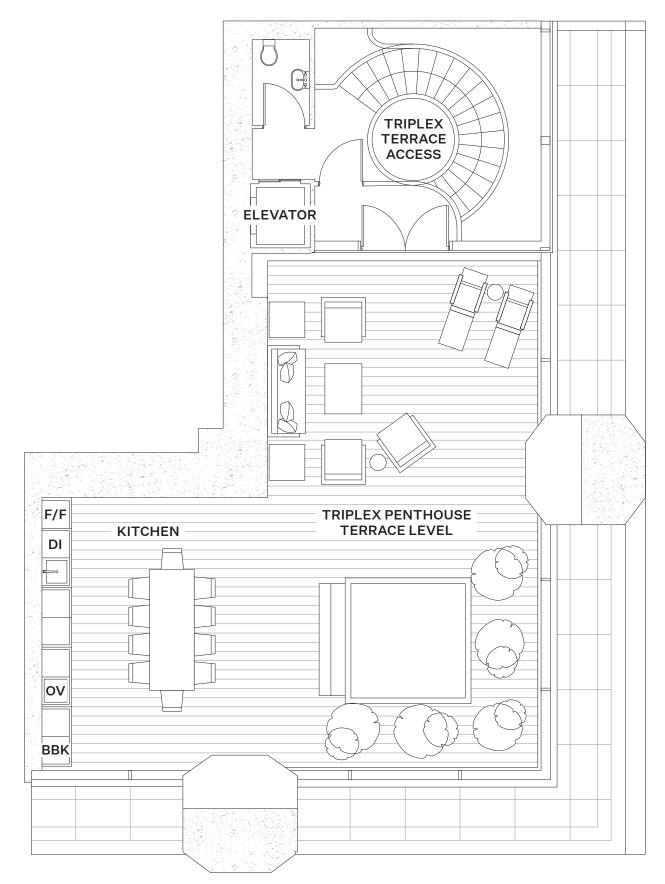

## THE *LIMITED*COLLECTION

Grand Penthouse 02 Floor 88 Four Story Multi-Level

Three Bedrooms
Three-and-a-Half Bathroooms
6,037 SQ FT
1,025 Exterior SQ FT

ARCHITECTURAL DESIGN BY

## THE *LIMITED*COLLECTION

Grand Penthouse 02 Floor 89 Four Story Multi-Level

Three Bedrooms
Three-and-a-Half Bathroooms
6,037 SQ FT
1,025 Exterior SQ FT

ARCHITECTURAL DESIGN BY

## THE *LIMITED*COLLECTION

Grand Penthouse 02 Floor 90 Four Story Multi-Level

Three Bedrooms
Three-and-a-Half Bathroooms
6,037 SQ FT
1,025 Exterior SQ FT

ARCHITECTURAL DESIGN BY

## THE *LIMITED*COLLECTION

Grand Penthouse 02 Floor 91 Four Story Multi-Level

Three Bedrooms
Three-and-a-Half Bathroooms
6,037 SQ FT
1,025 Exterior SQ FT

ARCHITECTURAL DESIGN BY