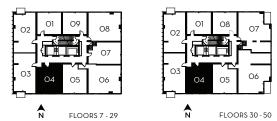

FLOORS 30 - 50

FLOORS 7 - 29

#### YONGE 1 BEDROOM + DEN 554 SQ. FT.

02 01 09 08 01 09 08 03 04 05 06

FLOORS 7 - 29

02 01 09 08 07 07 03 04 05 06

GREAT GULF PHANTOM DEVELOPMENTS

FLOORS 30 - 50