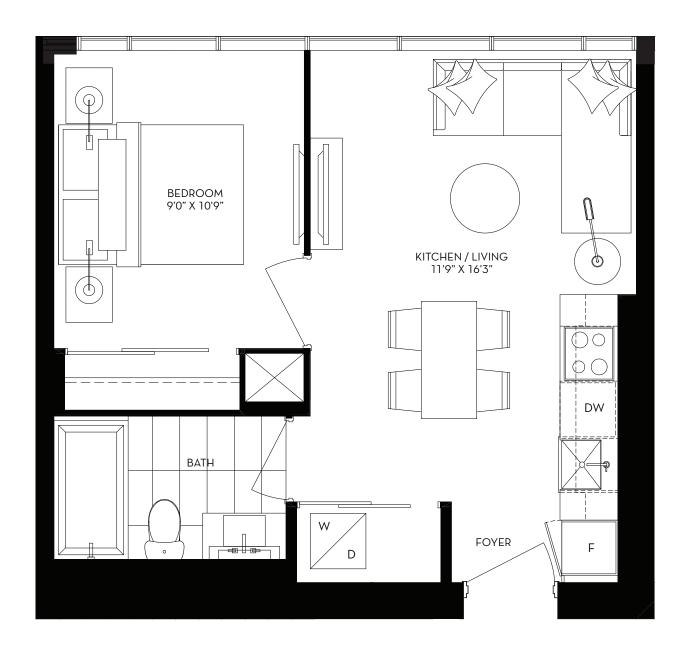

#### YONGE 1 BEDROOM + DEN 554 SQ. FT.

02 01 09 08 01 09 08 03 04 05 06

FLOORS 7 - 29

02 01 09 08 07 07 03 04 05 06

GREAT GULF PHANTOM DEVELOPMENTS

FLOORS 30 - 50