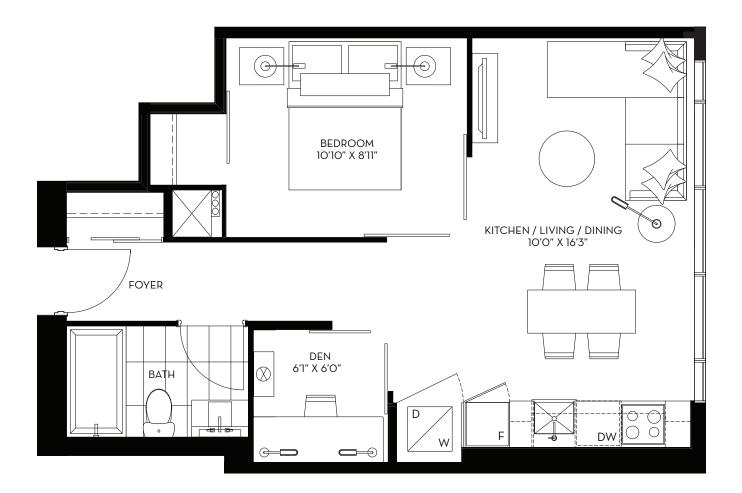

#### BLACKMORE STUDIO 399 SQ. FT.



















#### MCMURRICH 3 BEDROOM 1039 SQ. FT.















N FLOOR 5-6











N FLOORS 7 - 50



# HAZELTON 2 BEDROOM 717 SQ. FT.



GREAT GULF

All dimensions are approximate. Sizes and specifications are subject to change without notice. E.&.O.E. Actual useable floor space varies from stated floor area. All furniture is for illustrative purpose only. September 24, 2020.

FLOORS 30 - 50



FLOORS 7 - 29



## AVENUE 1 BEDROOM + DEN 588 SQ. FT.









# BAY 1 BEDROOM + DEN 561 SQ. FT.









#### YONGE 1 BEDROOM + DEN 554 SQ. FT.





02 01 09 08 01 09 08 03 04 05 06

FLOORS 7 - 29









02 01 09 08 07 07 03 04 05 06











GREAT GULF PHANTOM DEVELOPMENTS











FLOORS 30 - 50



## CUMBERLAND 2 BEDROOM + DEN 1068 SQ. FT.







All dimensions are approximate. Sizes and specifications are subject to change without notice. E.&.O.E. Actual useable floor space varies from stated floor area. All furniture is for illustrative purpose only. September 24, 2020.

FLOORS 30 - 50



#### BALMUTO 2 BEDROOM + DEN 1319 SQ. FT.





FLOOR 51

**∧** 



### **PARK** 2 BEDROOM + DEN 1845 SQ. FT.







FLOOR 51

**▲** N



### SCOLLARD 2 BEDROOM 1188 SQ. FT.





FLOOR 51

**∧**