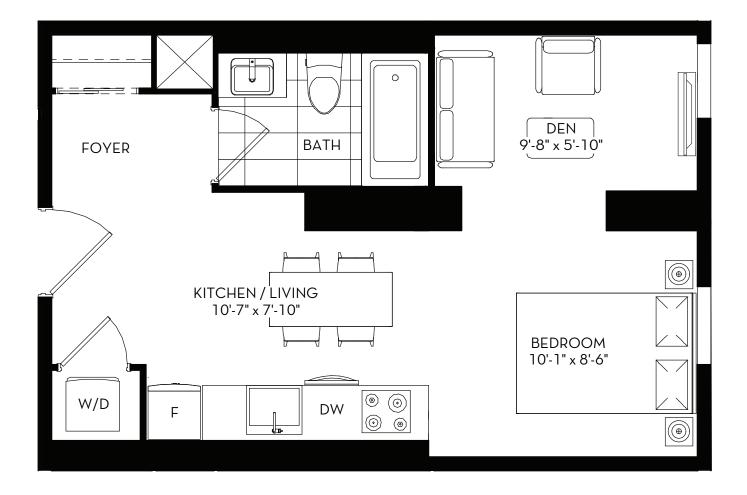

#### YONGE 1 BEDROOM + DEN 554 SQ. FT.

02 01 09 08 01 09 08 03 04 05 06

FLOORS 7 - 29

02 01 09 08 07 07 03 04 05 06

GREAT GULF PHANTOM DEVELOPMENTS

FLOORS 30 - 50