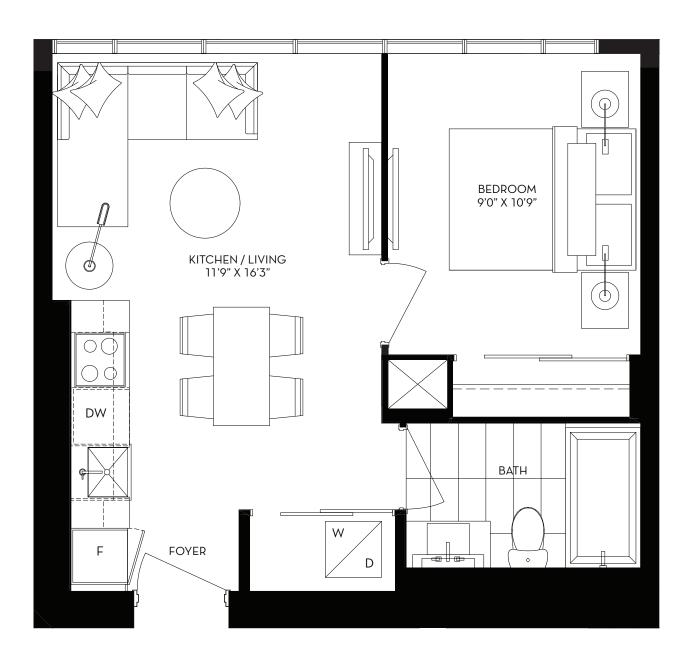

#### YONGE 1 BEDROOM + DEN 554 SQ. FT.

02 01 09 08 01 09 08 03 04 05 06

FLOORS 7 - 29

02 01 09 08 07 07 03 04 05 06

GREAT GULF PHANTOM DEVELOPMENTS

FLOORS 30 - 50