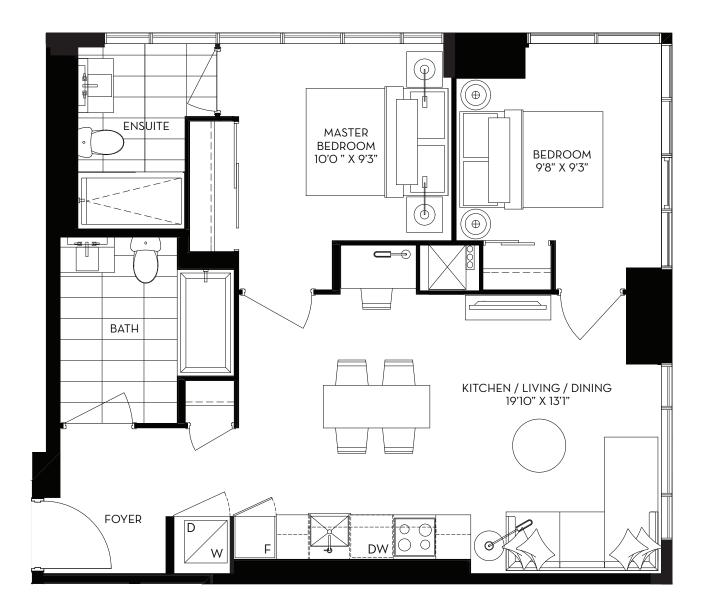

# HAZELTON 2 BEDROOM 717 SQ. FT.

GREAT GULF

All dimensions are approximate. Sizes and specifications are subject to change without notice. E.&.O.E. Actual useable floor space varies from stated floor area. All furniture is for illustrative purpose only. September 24, 2020.