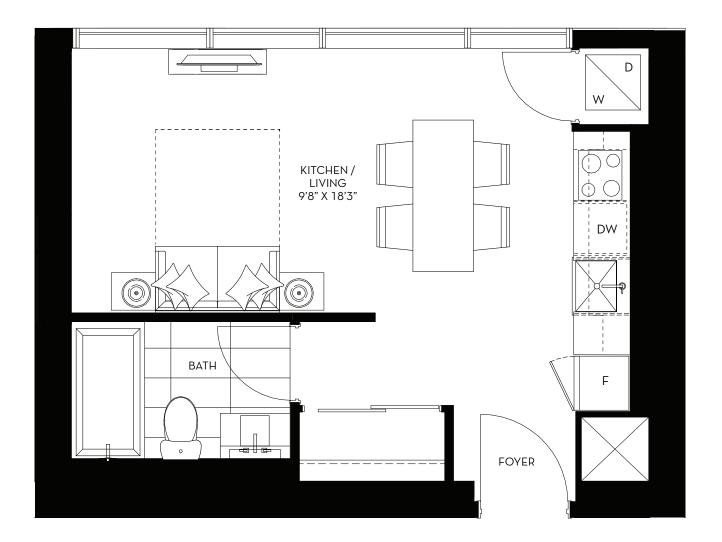

#### BLACKMORE STUDIO 399 SQ. FT.



















#### MCMURRICH 3 BEDROOM 1039 SQ. FT.















N FLOOR 5-6











N FLOORS 7 - 50



# HAZELTON 2 BEDROOM 717 SQ. FT.



GREAT GULF

All dimensions are approximate. Sizes and specifications are subject to change without notice. E.&.O.E. Actual useable floor space varies from stated floor area. All furniture is for illustrative purpose only. September 24, 2020.

FLOORS 30 - 50



FLOORS 7 - 29



## AVENUE 1 BEDROOM + DEN 588 SQ. FT.









# BAY 1 BEDROOM + DEN 561 SQ. FT.









#### YONGE 1 BEDROOM + DEN 554 SQ. FT.





02 01 09 08 01 09 08 03 04 05 06

FLOORS 7 - 29









02 01 09 08 07 07 03 04 05 06











GREAT GULF PHANTOM DEVELOPMENTS











FLOORS 30 - 50



## CUMBERLAND 2 BEDROOM + DEN 1068 SQ. FT.







All dimensions are approximate. Sizes and specifications are subject to change without notice.