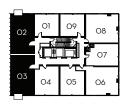

#### YONGE 1 BEDROOM + DEN 554 SQ. FT.

02 01 09 08 01 09 08 03 04 05 06

FLOORS 7 - 29

02 01 09 08 07 07 03 04 05 06

GREAT GULF PHANTOM DEVELOPMENTS

FLOORS 30 - 50