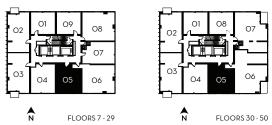

FLOORS 30 - 50

FLOORS 7 - 29

#### YONGE 1 BEDROOM + DEN 554 SQ. FT.

02 01 09 08 01 09 08 03 04 05 06

FLOORS 7 - 29

02 01 09 08 07 07 03 04 05 06

GREAT GULF PHANTOM DEVELOPMENTS

FLOORS 30 - 50