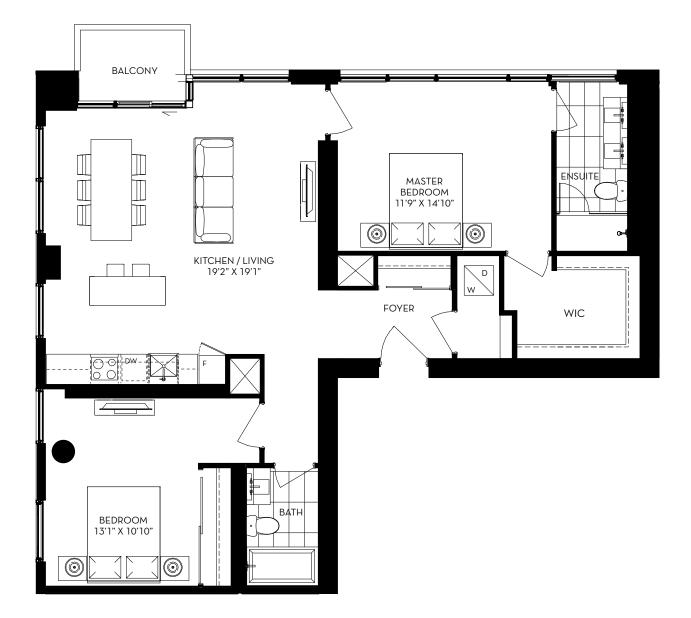

# HAZELTON 2 BEDROOM 717 SQ. FT.

GREAT GULF

All dimensions are approximate. Sizes and specifications are subject to change without notice. E.&.O.E. Actual useable floor space varies from stated floor area. All furniture is for illustrative purpose only. September 24, 2020.