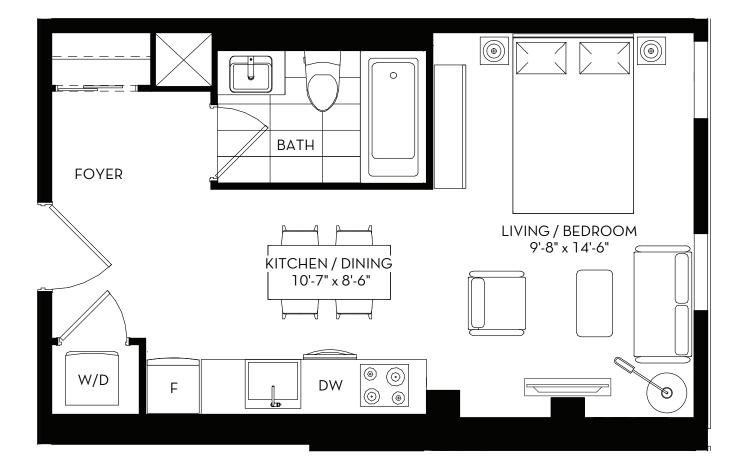

#### BLACKMORE STUDIO 399 SQ. FT.



















#### MCMURRICH 3 BEDROOM 1039 SQ. FT.















N FLOOR 5-6











N FLOORS 7 - 50



# HAZELTON 2 BEDROOM 717 SQ. FT.



GREAT GULF

All dimensions are approximate. Sizes and specifications are subject to change without notice. E.&.O.E. Actual useable floor space varies from stated floor area. All furniture is for illustrative purpose only. September 24, 2020.

FLOORS 30 - 50



FLOORS 7 - 29



## AVENUE 1 BEDROOM + DEN 588 SQ. FT.









# BAY 1 BEDROOM + DEN 561 SQ. FT.









#### YONGE 1 BEDROOM + DEN 554 SQ. FT.





02 01 09 08 01 09 08 03 04 05 06

FLOORS 7 - 29









02 01 09 08 07 07 03 04 05 06











GREAT GULF PHANTOM DEVELOPMENTS











FLOORS 30 - 50



## CUMBERLAND 2 BEDROOM + DEN 1068 SQ