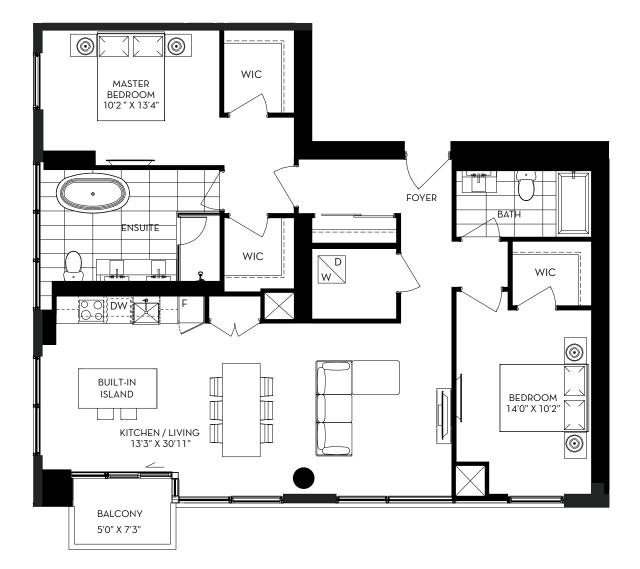

E. Actual useable floor space varies from stated floor area. All furniture is for illustrative purpose only. September 24, 2020.

FLOORS 30 - 50



FLOORS 7 - 29



## AVENUE 1 BEDROOM + DEN 588 SQ. FT.









# BAY 1 BEDROOM + DEN 561 SQ. FT.









#### YONGE 1 BEDROOM + DEN 554 SQ. FT.





02 01 09 08 01 09 08 03 04 05 06

FLOORS 7 - 29









02 01 09 08 07 07 03 04 05 06











GREAT GULF PHANTOM DEVELOPMENTS











FLOORS 30 - 50



## CUMBERLAND 2 BEDROOM + DEN 1068 SQ. FT.







All dimensions are approximate. Sizes and specifications are subject to change without notice. E.&.O.E. Actual useable floor space varies from stated floor area. All furniture is for illustrative purpose only. September 24, 2020.

FLOORS 30 - 50



#### BALMUTO 2 BEDROOM + DEN 1319 SQ. FT.





FLOOR 51

**∧** 



### **PARK** 2 BEDROOM + DEN 1845 SQ. FT.







FLOOR 51

**▲** N



### SCOLLARD 2 BEDROOM 1188 SQ. FT.





FLOOR 51

**∧**