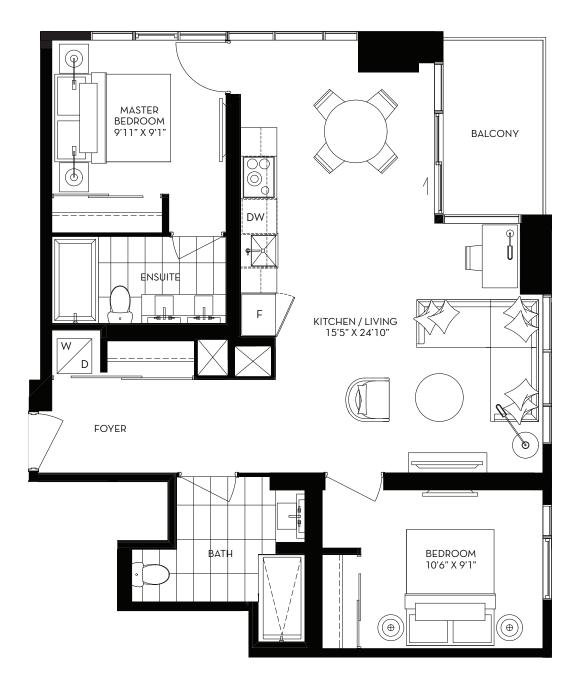

# HAZELTON 2 BEDROOM 717 SQ. FT.

GREAT GULF

All dimensions are approximate. Sizes and specifications are subject to change without notice. E.&.O.E. Actual useable floor space varies from stated floor area. All furniture is for illustrative purpose only. September 24, 2020.