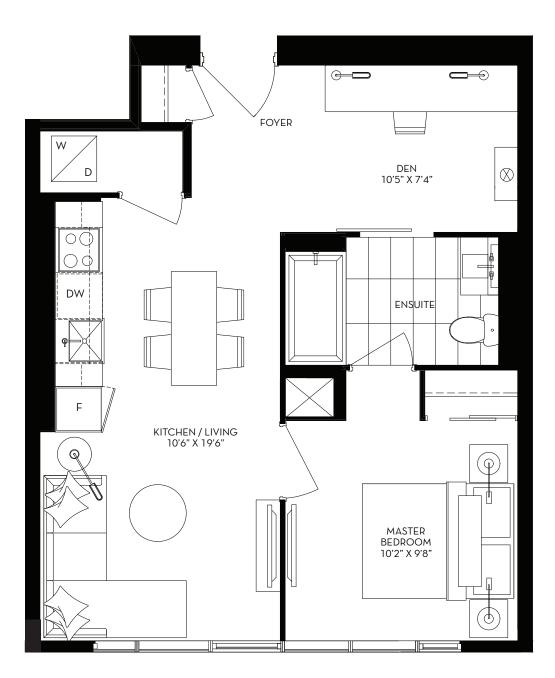

#### BLACKMORE STUDIO 399 SQ. FT.



















#### MCMURRICH 3 BEDROOM 1039 SQ. FT.















N FLOOR 5-6











N FLOORS 7 - 50



# HAZELTON 2 BEDROOM 717 SQ. FT.



GREAT GULF

All dimensions are approximate. Sizes and specifications are subject to change without notice. E.&.O.E. Actual useable floor space varies from stated floor area. All furniture is for illustrative purpose only. September 24, 2020.

FLOORS 30 - 50



FLOORS 7 - 29



## AVENUE 1 BEDROOM + DEN 588 SQ. FT.









# BAY 1 BEDROOM + DEN 561 SQ. FT.









#### YONGE 1 BEDROOM + DEN 554 SQ. FT.





02 01 09 08 01 09 08 03 04 05 06

FLOORS 7 - 29









02 01 09 08 07 07 03 04 05 06











GREAT GULF PHANTOM DEVELOPMENTS











FLOORS 30 - 50



## CUMBERLAND 2 BEDROOM + DEN 1068 SQ. FT.







All dimensions are approximate. Sizes and specifications are subject to change without notice. E.&.O.E. Actual useable floor space varies from stated floor area. All furniture is for illustrative purpose only. September 24, 2020.

FLOORS 30 - 50



#### BALMUTO 2 BEDROOM + DEN 1319 SQ. FT.





FLOOR 51

**∧** 



### **PARK** 2 BEDROOM + DEN 1845 SQ. FT.







FLOOR 51

**▲** N



### SCOLLARD 2 BEDROOM 1188 SQ. FT.





FLOOR 51

**∧**