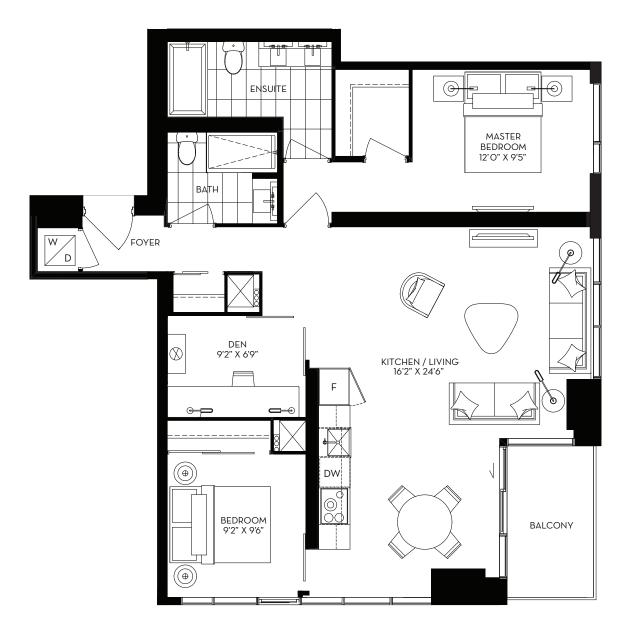

# HAZELTON 2 BEDROOM 717 SQ. FT.

GREAT GULF

All dimensions are approximate. Sizes and specifications are subject to change without notice. E.&.O.E. Actual useable floor space varies from stated floor area. All furniture is for illustrative purpose only. September 24, 2020.