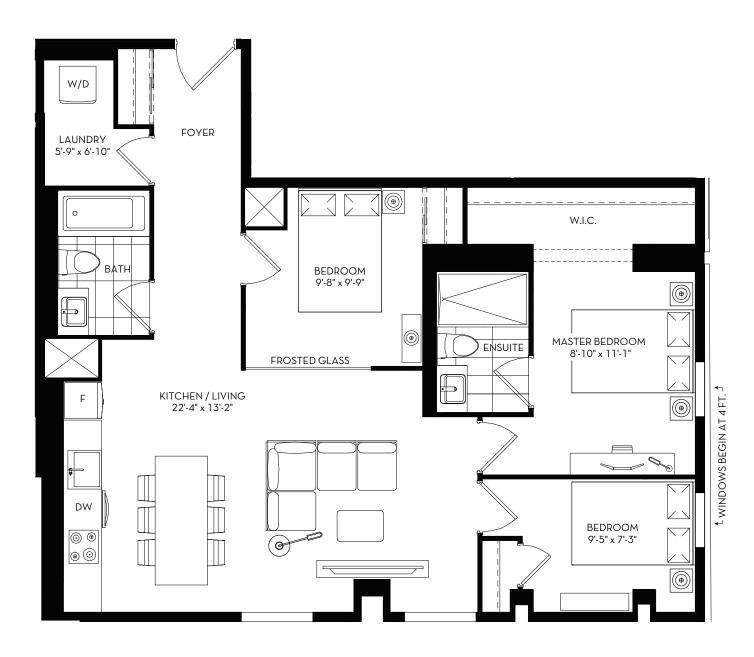

#### BLACKMORE STUDIO 399 SQ. FT.



















#### MCMURRICH 3 BEDROOM 1039 SQ. FT.















N FLOOR 5-6











N FLOORS 7 - 50



# HAZELTON 2 BEDROOM 717 SQ. FT.



GREAT GULF

All dimensions are approximate. Sizes and specifications are subject to change without notice. E.&.O.E. Actual useable floor space varies from stated floor area. All furniture is for illustrative purpose only. September 24, 2020.

FLOORS 30 - 50



FLOORS 7 - 29



## AVENUE 1 BEDROOM + DEN 588 SQ. FT.









# BAY 1 BEDROOM + DEN 561 SQ. FT.









#### YONGE 1 BEDROOM + DEN 554 SQ. FT.





02 01 09 08 01 09 08 03 04 05 06

FLOORS 7 - 29









02 01 09 08 07 07 03 04 05 06











GREAT GULF PHANTOM DEVELOPMENTS











FLOORS 30 - 50



## CUMBERLAND 2 BEDROOM + DEN 1068 SQ. FT.







All dimensions are approximate. Sizes and specifications are subject to change without