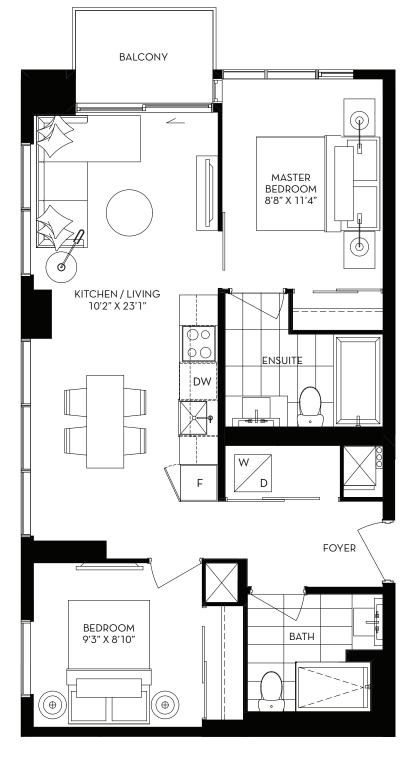

# HAZELTON 2 BEDROOM 717 SQ. FT.

GREAT GULF

All dimensions are approximate. Sizes and specifications are subject to change without notice. E.&.O.E. Actual useable floor space varies from stated floor area. All furniture is for illustrative purpose only. September 24, 2020.