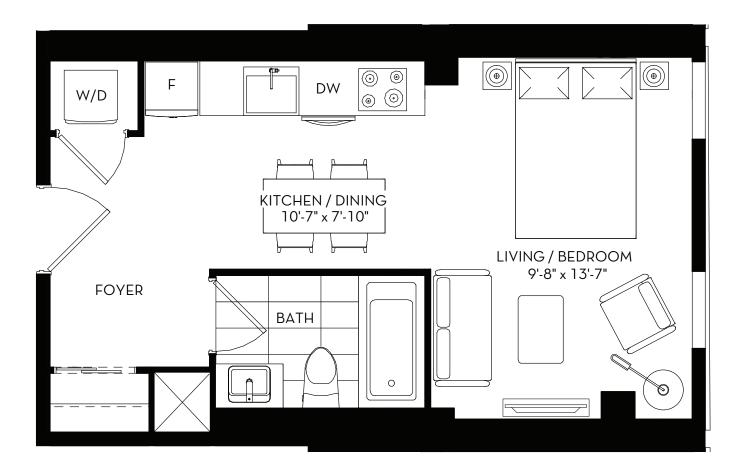

#### BLACKMORE STUDIO 399 SQ. FT.



















#### MCMURRICH 3 BEDROOM 1039 SQ. FT.















N FLOOR 5-6











N FLOORS 7 - 50



# HAZELTON 2 BEDROOM 717 SQ. FT.



GREAT GULF

All dimensions are approximate. Sizes and specifications are subject to change without notice. E.&.O.E. Actual useable floor space varies from stated floor area. All furniture is for illustrative purpose only. September 24, 2020.

FLOORS 30 - 50



FLOORS 7 - 29



## AVENUE 1 BEDROOM + DEN 588 SQ. FT.









# BAY 1 BEDROOM + DEN 561 SQ. FT.









#### YONGE 1 BEDROOM + DEN 554 SQ. FT.





02 01 09 08 01 09 08 03 04 05 06

FLOORS 7 - 29









02 01 09 08 07 07 03 04 05 06











GREAT GULF PHANTOM DEVELOPMENTS











FLOORS 30 - 50



## CUMBERLAND 2 BEDROOM + DEN 1068 SQ. FT.







All dimensions are approximate