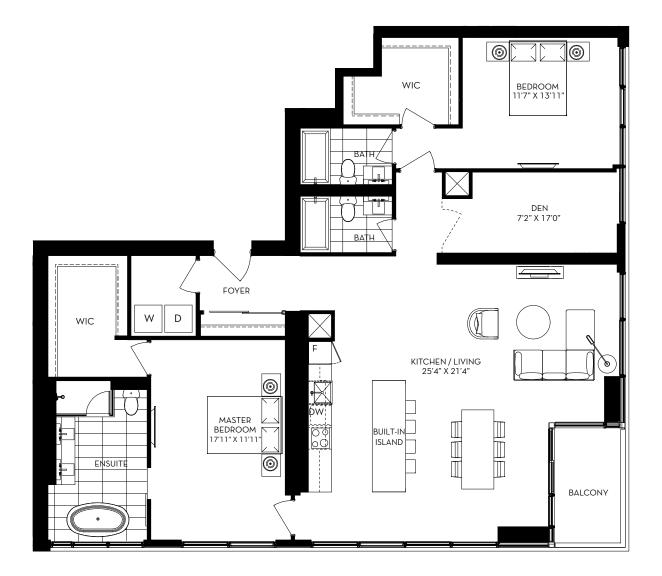

## CUMBERLAND 2 BEDROOM + DEN 1068 SQ. FT.

All dimensions are approximate. Sizes and specifications are subject to change without notice. E.&.O.E. Actual useable floor space varies from stated floor area. All furniture is for illustrative purpose only. September 24, 2020.