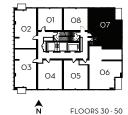

FLOORS 30 - 50

FLOORS 7 - 29

#### YONGE 1 BEDROOM + DEN 554 SQ. FT.

02 01 09 08 01 09 08 03 04 05 06

FLOORS 7 - 29

02 01 09 08 07 07 03 04 05 06

GREAT GULF PHANTOM DEVELOPMENTS

FLOORS 30 - 50