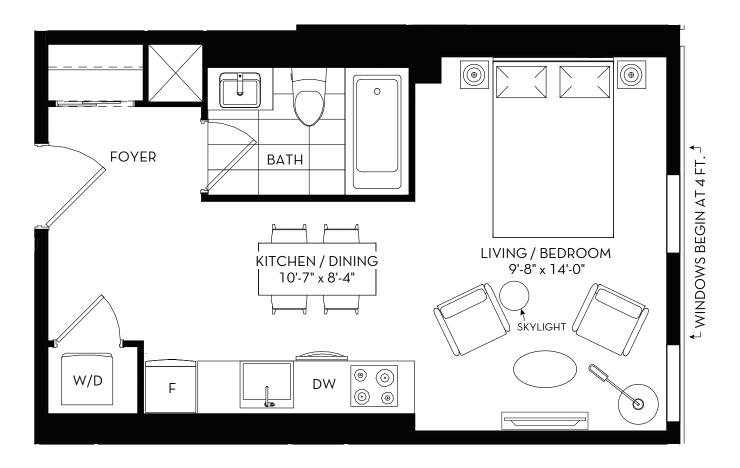

#### BLACKMORE STUDIO 399 SQ. FT.



















#### MCMURRICH 3 BEDROOM 1039 SQ. FT.















N FLOOR 5-6











N FLOORS 7 - 50



# HAZELTON 2 BEDROOM 717 SQ. FT.



GREAT GULF

All dimensions are approximate. Sizes and specifications are subject to change without notice. E.&.O.E. Actual useable floor space varies from stated floor area. All furniture is for illustrative purpose only. September 24, 2020.

FLOORS 30 - 50



FLOORS 7 - 29



## AVENUE 1 BEDROOM + DEN 588 SQ. FT.









# BAY 1 BEDROOM + DEN 561 SQ. FT.









#### YONGE 1 BEDROOM + DEN 554 SQ. FT.





02 01 09 08 01 09 08 03 04 05 06

FLOORS 7 - 29









02 01 09 08 07 07 03 04 05 06











GREAT GULF PHANTOM DEVELOPMENTS











FLOORS 30 - 50



## CUMBERLAND 2 BEDROOM + DEN 1068 SQ. FT.







All dimensions are approximate. Sizes an