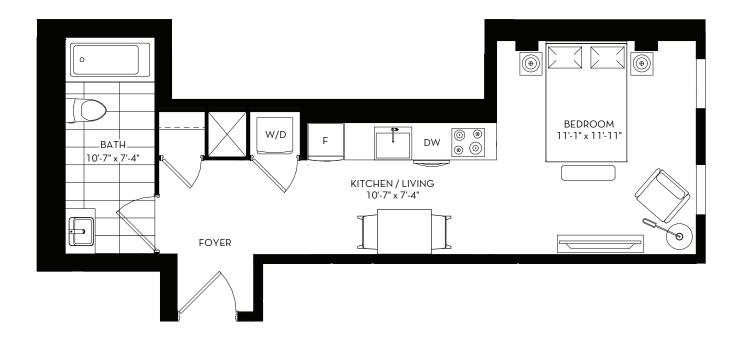

#### BLACKMORE STUDIO 399 SQ. FT.



















#### MCMURRICH 3 BEDROOM 1039 SQ. FT.















N FLOOR 5-6











N FLOORS 7 - 50



# HAZELTON 2 BEDROOM 717 SQ. FT.



GREAT GULF

All dimensions are approximate. Sizes and specifications are subject to change without notice. E.&.O.E. Actual useable floor space varies from stated floor area. All furniture is for illustrative purpose only. September 24, 2020.

FLOORS 30 - 50



FLOORS 7 - 29



## AVENUE 1 BEDROOM + DEN 588 SQ. FT.









# BAY 1 BEDROOM + DEN 561 SQ. FT.









#### YONGE 1 BEDROOM + DEN 554 SQ. FT.





02 01 09 08 01 09 08 03 04 05 06

FLOORS 7 - 29









02 01 09 08 07 07 03 04 05 06











GREAT GULF PHANTOM DEVELOPMENTS











FLOORS 30 - 50



## CUMBERLAND 2 B