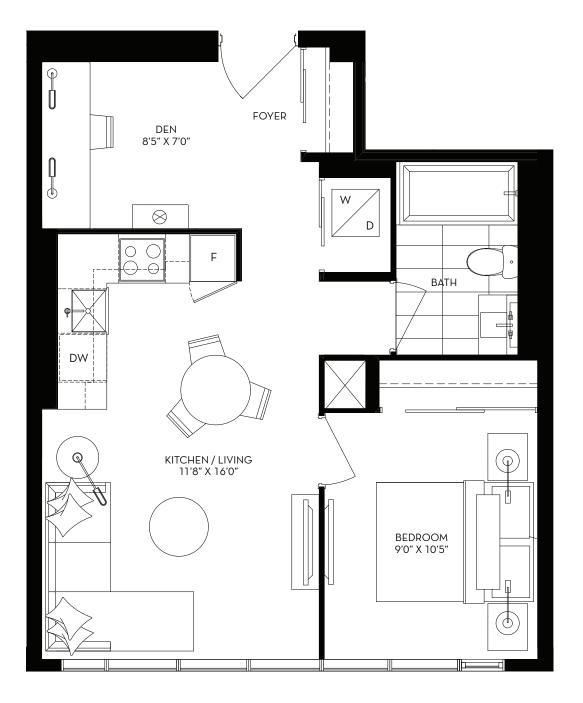

#### BLACKMORE STUDIO 399 SQ. FT.



















#### MCMURRICH 3 BEDROOM 1039 SQ. FT.















N FLOOR 5-6











N FLOORS 7 - 50



# HAZELTON 2 BEDROOM 717 SQ. FT.



GREAT GULF

All dimensions are approximate. Sizes and specifications are subject to change without notice. E.&.O.E. Actual useable floor space varies from stated floor area. All furniture is for illustrative purpose only. September 24, 2020.

FLOORS 30 - 50



FLOORS 7 - 29



## AVENUE 1 BEDROOM + DEN 588 SQ. FT.









# BAY 1 BEDROOM + DEN 561 SQ. FT.









#### YONGE 1 BEDROOM + DEN 554 SQ. FT.





02 01 09 08 01 09 08 03 04 05 06

FLOORS 7 - 29









02 01 09 08 07 07 03 04 05 06











GREAT GULF PHANTOM DEVELOPMENTS











FLOORS 30 - 50



## CUMBERLAND 2 BEDROOM + DEN 1068 SQ. FT.







All dimensions are approximate. Sizes and specifications are subject to change without notice. E.&.O.E. Actual useable floor space varies from stated floor area. All furniture is for illustrative purpose only. September 24, 2020.

FLOORS 30 - 50



#### BALMUTO 2 BEDROOM + DEN 1319 SQ. FT.





FLOOR 51

**∧** 



### **PARK** 2 BEDROOM + DEN 1845 SQ. FT.







FLOOR 51

**▲** N



### SCOLLARD 2 BEDROOM 1188 SQ. FT.





FLOOR 51

**∧**