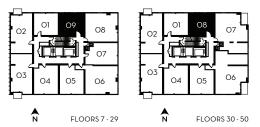

FLOORS 30 - 50

FLOORS 7 - 29

#### YONGE 1 BEDROOM + DEN 554 SQ. FT.

02 01 09 08 01 09 08 03 04 05 06

FLOORS 7 - 29

02 01 09 08 07 07 03 04 05 06

GREAT GULF PHANTOM DEVELOPMENTS

FLOORS 30 - 50